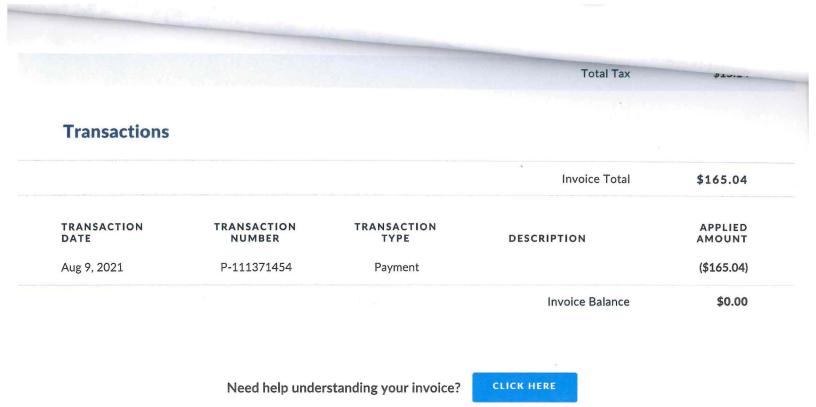

## **Charge Details**

| CHARGE DESCRIPTION                  | SUBSCRIPTION PERIOD     | SUBTOTAL         | TAXES, FEES & OTHER CHARGES | TOTAL    |
|-------------------------------------|-------------------------|------------------|-----------------------------|----------|
| Charge Name: Standard Pro Annual    |                         |                  |                             |          |
| Quantity: 1<br>Unit Price: \$149.90 | Aug 9, 2021-Aug 8, 2022 | \$149.90         | \$15.14                     | \$165.04 |
|                                     |                         | Subtotal         |                             | \$149.90 |
|                                     |                         | Total (Including | Tax)                        | \$165.04 |
|                                     |                         | Invoice Bala     | ance                        | \$0.00   |
|                                     |                         |                  |                             |          |