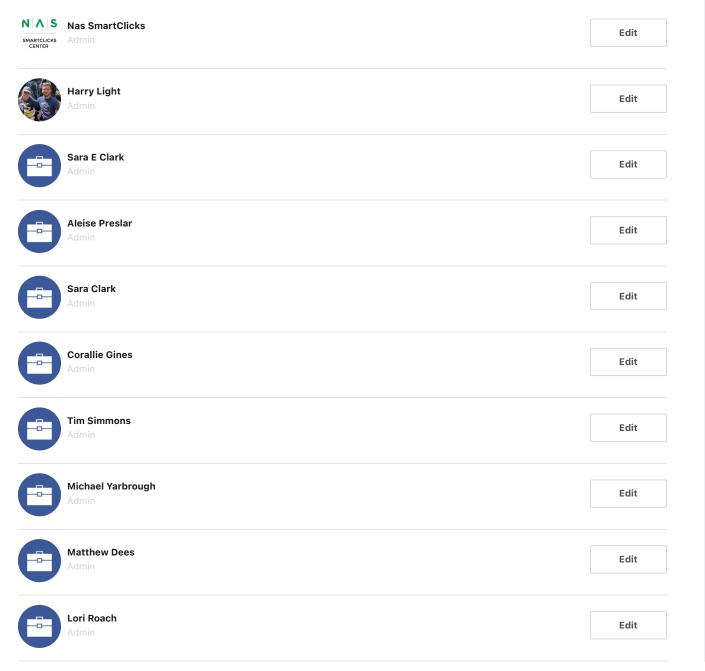

## **Existing Page roles**

## Admin

Can manage all aspects of the Page. They can publish and send Messenger messages as the Page, respond to and delete comments on the Page, post from Instagram to Facebook, create ads, see who created a post or comment, view insights, and assign Page roles. If an Instagram account is connected to the Page, they can post from Facebook to Instagram, respond to and delete comments, send Direct messages, sync business contact info and create ads.