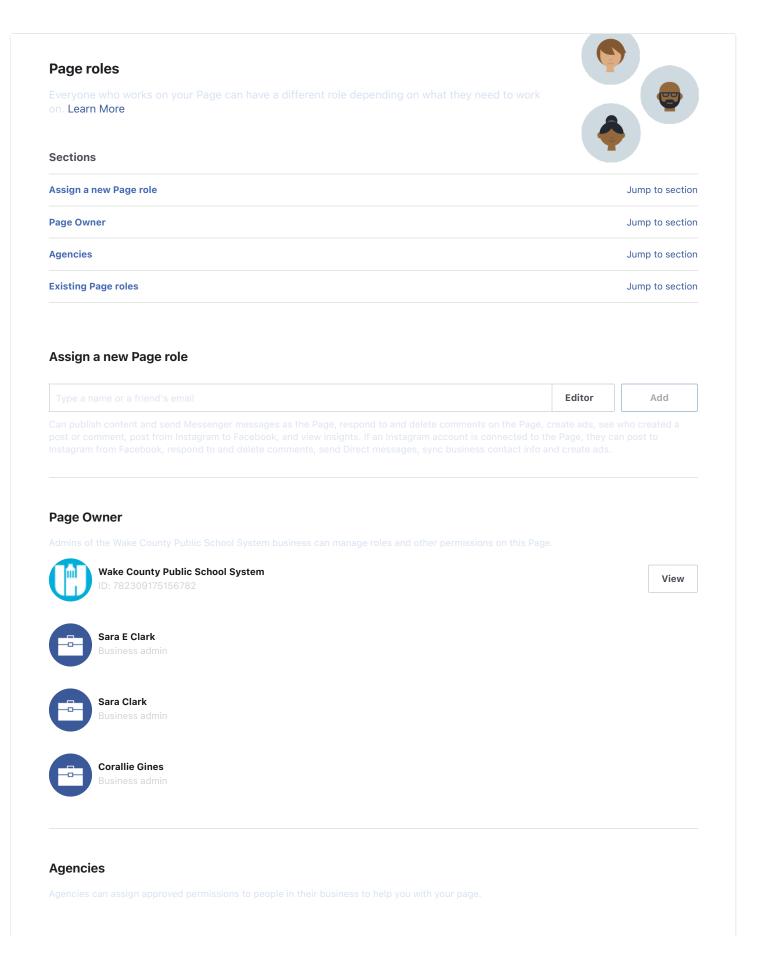

WRAL Digital Solutions

Compass Media LLC

## **Existing Page roles**

## Admin

Can manage all aspects of the Page. They can publish and send Messenger messages as the Page, respond to and delete comments on the Page, post from Instagram to Facebook, create ads, see who created a post or comment, view insights, and assign Page roles. If an Instagram account is connected to the Page, they can post from Facebook to Instagram, respond to and delete comments, send Direct messages, sync business contact info and create ads.



|  | Edit |
|--|------|
|  |      |
|  |      |
|  | Edit |
|  |      |
|  |      |

Meta © 2022

English (US) Español Français (France) 中文(简体) العربية Português (Brasil) Italiano 한국어 Deutsch हिन्दी 日本語