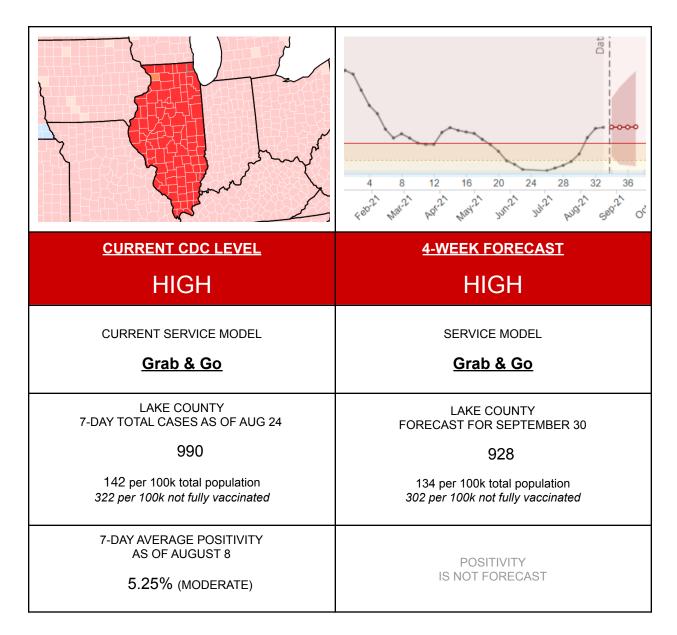

### Service Status & Outlook

as of Thursday, August 26

#### High Level of Community Transmission / Grab & Go

Conditions: 7-day rolling average of new cases per 100k above 100 or positivity above 10.0%