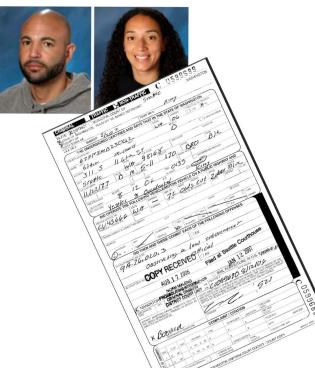

Guns, drugs and principals: Issues continue for Northshore School District

Principal Michael Benjamin Griffin DOB: 11-22-1977 Principal Meghan Suzane Griffin AKA: Meghan Suzane Geddes DOB: 11-05-1978

Principal - Sunrise Elementary 14075 172nd Avenue NE Redmond, WA 98052 Principal - Moorlands Elementary 15115 84th Ave NE Kenmore, WA 98028