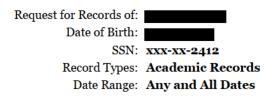

Please send **1** Copy of the Academic Records to the address above. If these records are maintained at different locations and require separate requests, please forward this request to obtain records as soon as possible from all locations. Please notify T-Scan of any radiographic films included in the records, as more than one copy of may be required.

### CERTIFICATION

The Records Custodian For: Snohomish School District

Answer the Following Questions Regarding: Date of Birth:

Social Security Number: xxx-xx-2412

- Please state your name, name of business, address and telephone number: 1.
- Are you the authorized record custodian/librarian? 2. \_\_\_\_\_ NO: Explain: \_\_\_\_\_ YES
- Are the attached documents the complete Academic Records of the above-named facility regarding the above named person 3. from Any and All Dates?