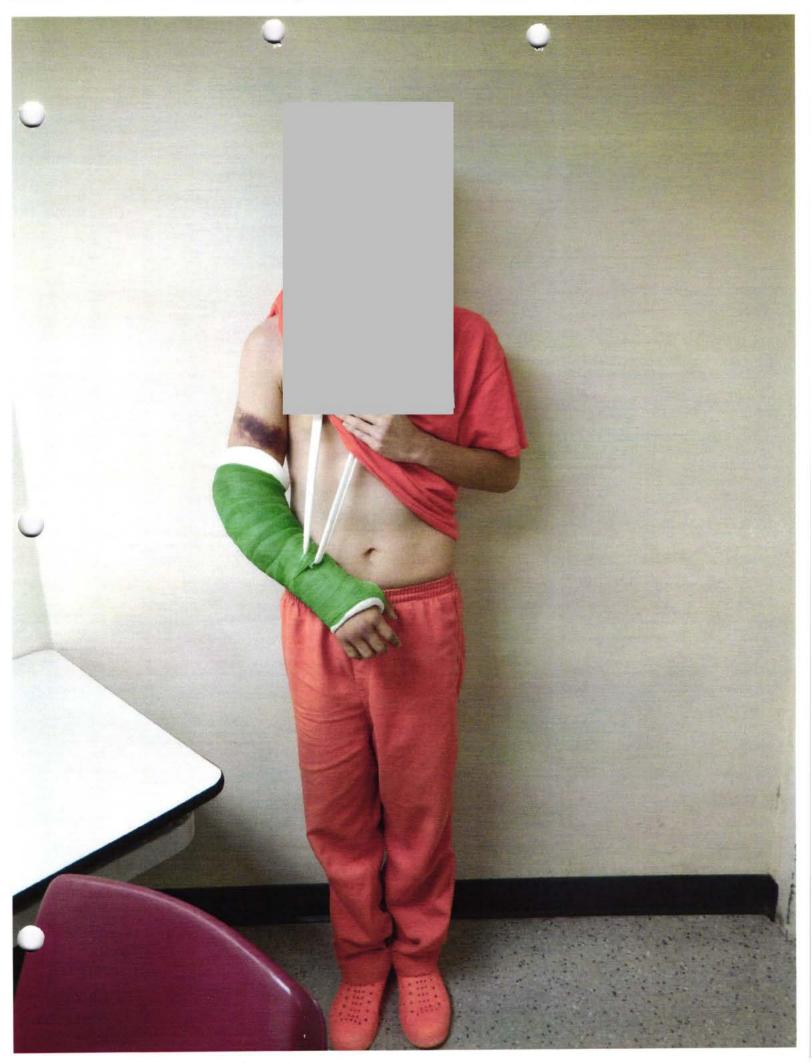

CASE: A2015-0064 PAGE: 1 of 8

|      | Inmate was eventually assisted to his feet with the assistance of Dep. McFarland. Inmate continued to resist and fell down a second time before reaching the stalls.                                                                                                                                                                                                                                                                                                                                                                                                                                                                                                                                                             |
|------|----------------------------------------------------------------------------------------------------------------------------------------------------------------------------------------------------------------------------------------------------------------------------------------------------------------------------------------------------------------------------------------------------------------------------------------------------------------------------------------------------------------------------------------------------------------------------------------------------------------------------------------------------------------------------------------------------------------------------------|
|      | Inmate started to complain about his right arm when he entered stall #3. JMS responded to stall #3 and examined Inmate JMS recommended that be transported to the ER at SFGH on a possible fracture to the right arm.                                                                                                                                                                                                                                                                                                                                                                                                                                                                                                            |
|      | Dep. Oca #2088 assisted by completing the strip search and clothing exchange to jail issued attire. Dep. Conway #2179 transported Inmate to SFGH.                                                                                                                                                                                                                                                                                                                                                                                                                                                                                                                                                                                |
|      | On 11/05/2015 interviewed Inmate for the Cover Case Program which assists veterans. learned that Inmate sustained a right broken arm from the 10/23/2015 incident with Dep. F. Lu. Inmate alleged that an Asian Deputy with tattoos grabbed him off the line and pulled his arm. He said the Dep. threw him against the wall and dragged him by the right arm, breaking the arm in 3 different places. He forwarded the information to the Intake Coordinator Cover Program The memo was eventually forwarded to the SFSD Administration and Programs Division Chief Deputy Gorwood #1319. She notified Sheriff's IAU by email with a request to open an investigation into the use of force and subsequent injury to an inmate. |
| 0945 | Interview Inmate at CJ #2, C Pod.                                                                                                                                                                                                                                                                                                                                                                                                                                                                                                                                                                                                                                                                                                |
|      | Paraphrase: Inmate account of the incident is somewhat consistent with the surveillance video and Dep. F. Lu's written SFSD report. He provided further detail to help clarify the incident.                                                                                                                                                                                                                                                                                                                                                                                                                                                                                                                                     |
|      | Inmate said he recalled being ordered out of the holding tank by an unknown Asian Deputy with tattoos on the arm. (Dep. F. Lu). He was upset about his arrest and said he was experiencing a paranoid, schizophrenic episode and uncontrollably talking to himself. He said the Dep. might have felt uneasy towards him because he was ordered to face the wall to be handcuffed. Inmate said he complied and did not resist. However, the Dep. man handled him when he was handcuffed and started to drag him down the corridor.                                                                                                                                                                                                |
|      | Inmate said he could not walk and fell twice. He said the Asian Deputy unexpectedly punched his right arm and broke the bones in three places. Inmate said the Dep. never used any derogatory language during the encounter and he was eventually escorted to the                                                                                                                                                                                                                                                                                                                                                                                                                                                                |

CASE: A2015-0064 PAGE: 2 of 8

|      | dress in stall. Inmate said his right arm was in great pain and he complained to the staff. He said a JMS nurse went to the stall and examined him. Inmate said he slowly exchanged his clothes for the jail issued clothing. He was taken to another holding tank and transported to the ER at SFGH. Inmate said he had no further contact with the Asian deputy that broke his arm.  Inmate released his medical records. I took several photographs of his injury. |
|------|-----------------------------------------------------------------------------------------------------------------------------------------------------------------------------------------------------------------------------------------------------------------------------------------------------------------------------------------------------------------------------------------------------------------------------------------------------------------------|
| 1130 | Sgt. Ung gave me a DVD disc of the 10/23/2015 surveillance video of the incident at CJ #1.                                                                                                                                                                                                                                                                                                                                                                            |
| 1630 | Fax medical release to JMS records.                                                                                                                                                                                                                                                                                                                                                                                                                                   |
| 0900 | I left VM with Mr. with a request for a call back to talk about his memo. I discovered that the account of the incident in the memo is not consistent with Inmate account during his IAU interview. wrote that right arm was broken when he was dragged. Inmate stated that his right arm was broken when Dep. Lu punched him.                                                                                                                                        |
| 1000 | I discovered that the video surveillance from CJ #1 on 10/23/2015 is unreadable from DVD disc. There is no picture and the screen is blacked out.                                                                                                                                                                                                                                                                                                                     |
|      | Prepare Notice of Investigation.                                                                                                                                                                                                                                                                                                                                                                                                                                      |
|      | I called CJ #1 and spoke to Administrative Supervisor to verify RDO for Dep. Lu and McFarland. Dep. Lu's RDO is M/T and Dep. McFarland's RDO is S/M                                                                                                                                                                                                                                                                                                                   |
| 1100 | Review GTL audio recorded inmate telephone calls.                                                                                                                                                                                                                                                                                                                                                                                                                     |
| 1500 | I reviewed all the telephone calls from Inmate and there is no discussion about the 10/23/2015 incident where is right arm was broken.                                                                                                                                                                                                                                                                                                                                |
|      | 1630<br>0900<br>1000                                                                                                                                                                                                                                                                                                                                                                                                                                                  |