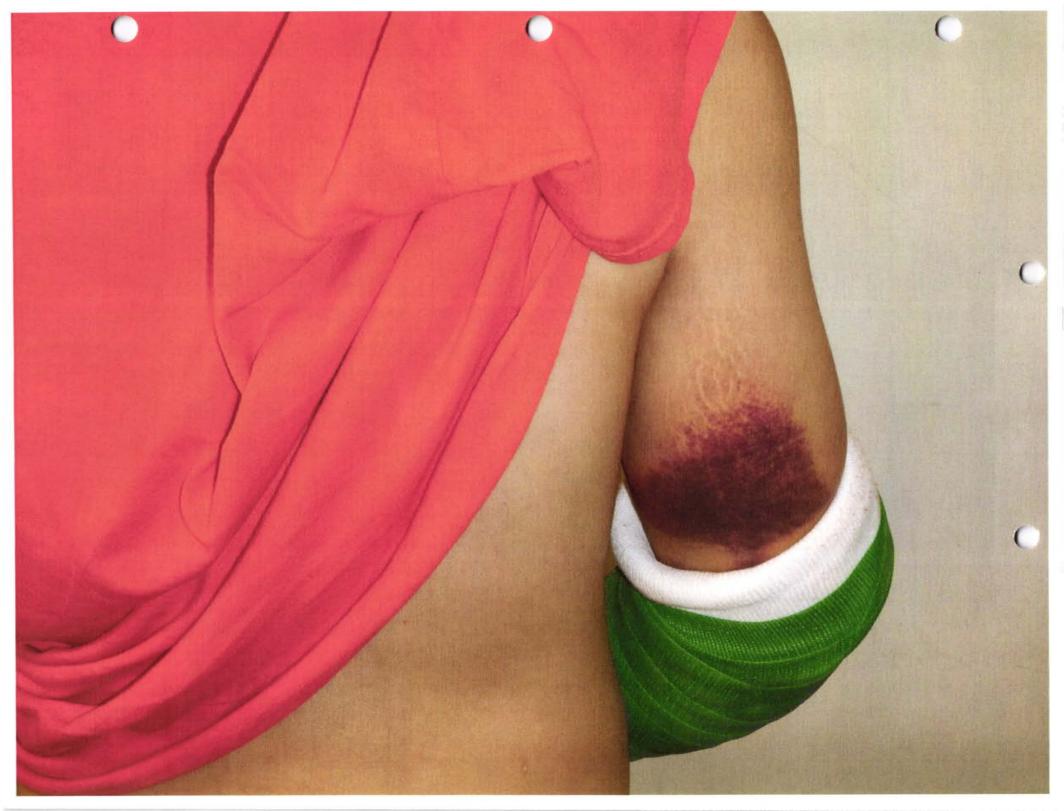

CASE: A2015-0064 PAGE: 1 of 8

|      | Inmate was eventually assisted to his feet with the assistance of Dep. McFarland. Inmate continued to resist and fell down a second time before reaching the stalls.                                                                                                                                                                                                                                                                                                                                                                                                                                                                                                                                                             |
|------|----------------------------------------------------------------------------------------------------------------------------------------------------------------------------------------------------------------------------------------------------------------------------------------------------------------------------------------------------------------------------------------------------------------------------------------------------------------------------------------------------------------------------------------------------------------------------------------------------------------------------------------------------------------------------------------------------------------------------------|
|      | Inmate started to complain about his right arm when he entered stall #3. JMS responded to stall #3 and examined Inmate JMS recommended that be transported to the ER at SFGH on a possible fracture to the right arm.                                                                                                                                                                                                                                                                                                                                                                                                                                                                                                            |
|      | Dep. Oca #2088 assisted by completing the strip search and clothing exchange to jail issued attire. Dep. Conway #2179 transported Inmate to SFGH.                                                                                                                                                                                                                                                                                                                                                                                                                                                                                                                                                                                |
|      | On 11/05/2015 interviewed Inmate for the Cover Case Program which assists veterans. learned that Inmate sustained a right broken arm from the 10/23/2015 incident with Dep. F. Lu. Inmate alleged that an Asian Deputy with tattoos grabbed him off the line and pulled his arm. He said the Dep. threw him against the wall and dragged him by the right arm, breaking the arm in 3 different places. He forwarded the information to the Intake Coordinator Cover Program The memo was eventually forwarded to the SFSD Administration and Programs Division Chief Deputy Gorwood #1319. She notified Sheriff's IAU by email with a request to open an investigation into the use of force and subsequent injury to an inmate. |
| 0945 | Interview Inmate at CJ #2, C Pod.                                                                                                                                                                                                                                                                                                                                                                                                                                                                                                                                                                                                                                                                                                |
|      | Paraphrase: Inmate account of the incident is somewhat consistent with the surveillance video and Dep. F. Lu's written SFSD report. He provided further detail to help clarify the incident.                                                                                                                                                                                                                                                                                                                                                                                                                                                                                                                                     |
|      | Inmate said he recalled being ordered out of the holding tank by an unknown Asian Deputy with tattoos on the arm. (Dep. F. Lu). He was upset about his arrest and said he was experiencing a paranoid, schizophrenic episode and uncontrollably talking to himself. He said the Dep. might have felt uneasy towards him because he was ordered to face the wall to be handcuffed. Inmate said he complied and did not resist. However, the Dep. man handled him when he was handcuffed and started to drag him down the corridor.                                                                                                                                                                                                |
|      | Inmate said he could not walk and fell twice. He said the Asian Deputy unexpectedly punched his right arm and broke the bones in three places. Inmate said the Dep. never used any derogatory language during the encounter and he was eventually escorted to the                                                                                                                                                                                                                                                                                                                                                                                                                                                                |

CASE: A2015-0064 PAGE: 2 of 8

|      | dress in stall. Inmate said his right arm was in great pain and he complained to the staff. He said a JMS nurse went to the stall and examined him. Inmate said he slowly exchanged his clothes for the jail issued clothing. He was taken to another holding tank and transported to the ER at SFGH. Inmate said he had no further contact with the Asian deputy that broke his arm.  Inmate released his medical records. I took several photographs of his injury. |
|------|-----------------------------------------------------------------------------------------------------------------------------------------------------------------------------------------------------------------------------------------------------------------------------------------------------------------------------------------------------------------------------------------------------------------------------------------------------------------------|
| 1130 | Sgt. Ung gave me a DVD disc of the 10/23/2015 surveillance video of the incident at CJ #1.                                                                                                                                                                                                                                                                                                                                                                            |
| 1630 | Fax medical release to JMS records.                                                                                                                                                                                                                                                                                                                                                                                                                                   |
| 0900 | I left VM with Mr. with a request for a call back to talk about his memo. I discovered that the account of the incident in the memo is not consistent with Inmate account during his IAU interview. wrote that right arm was broken when he was dragged. Inmate stated that his right arm was broken when Dep. Lu punched him.                                                                                                                                        |
| 1000 | I discovered that the video surveillance from CJ #1 on 10/23/2015 is unreadable from DVD disc. There is no picture and the screen is blacked out.                                                                                                                                                                                                                                                                                                                     |
|      | Prepare Notice of Investigation.                                                                                                                                                                                                                                                                                                                                                                                                                                      |
|      | I called CJ #1 and spoke to Administrative Supervisor to verify RDO for Dep. Lu and McFarland. Dep. Lu's RDO is M/T and Dep. McFarland's RDO is S/M                                                                                                                                                                                                                                                                                                                   |
| 1100 | Review GTL audio recorded inmate telephone calls.                                                                                                                                                                                                                                                                                                                                                                                                                     |
| 1500 | I reviewed all the telephone calls from Inmate and there is no discussion about the 10/23/2015 incident where is right arm was broken.                                                                                                                                                                                                                                                                                                                                |
|      | 1630<br>0900<br>1000                                                                                                                                                                                                                                                                                                                                                                                                                                                  |