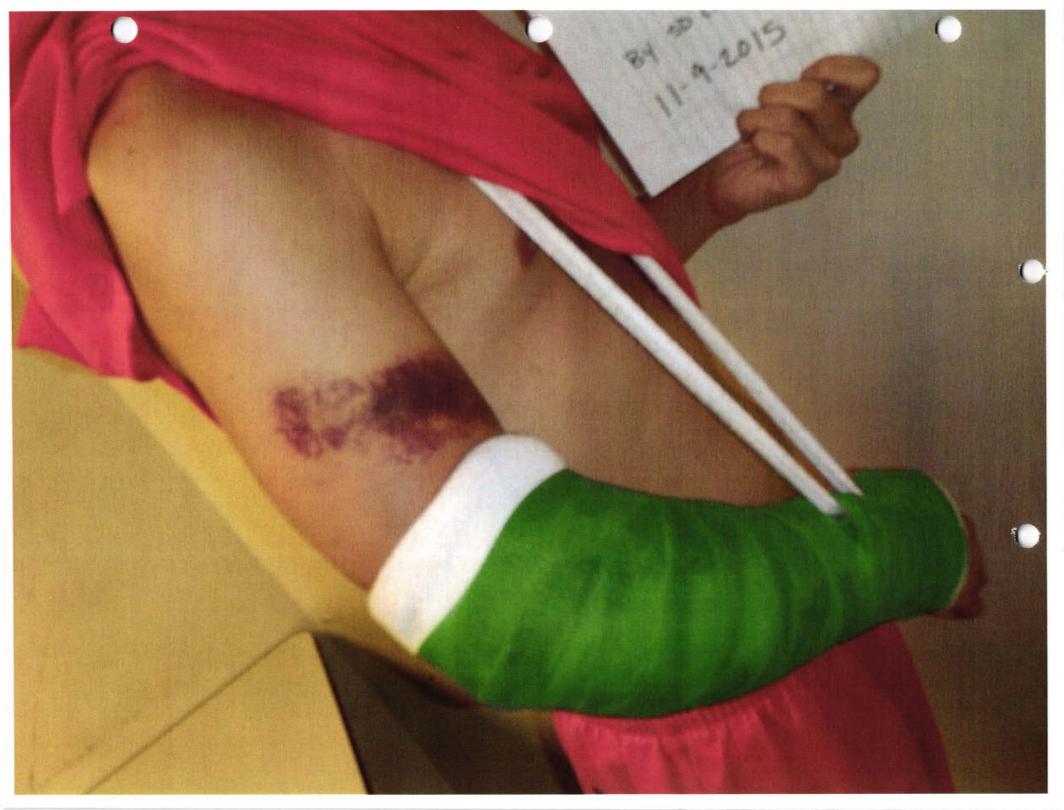

CASE: A2015-0064 PAGE: 1 of 8

|      | Inmate was eventually assisted to his feet with the assistance of Dep. McFarland. Inmate continued to resist and fell down a second time before reaching the stalls.                                                                                                                                                                                                                                                                                                                                                                                                                                                                                                                                                             |
|------|----------------------------------------------------------------------------------------------------------------------------------------------------------------------------------------------------------------------------------------------------------------------------------------------------------------------------------------------------------------------------------------------------------------------------------------------------------------------------------------------------------------------------------------------------------------------------------------------------------------------------------------------------------------------------------------------------------------------------------|
|      | Inmate started to complain about his right arm when he entered stall #3. JMS responded to stall #3 and examined Inmate JMS recommended that be transported to the ER at SFGH on a possible fracture to the right arm.                                                                                                                                                                                                                                                                                                                                                                                                                                                                                                            |
|      | Dep. Oca #2088 assisted by completing the strip search and clothing exchange to jail issued attire. Dep. Conway #2179 transported Inmate to SFGH.                                                                                                                                                                                                                                                                                                                                                                                                                                                                                                                                                                                |
|      | On 11/05/2015 interviewed Inmate for the Cover Case Program which assists veterans. learned that Inmate sustained a right broken arm from the 10/23/2015 incident with Dep. F. Lu. Inmate alleged that an Asian Deputy with tattoos grabbed him off the line and pulled his arm. He said the Dep. threw him against the wall and dragged him by the right arm, breaking the arm in 3 different places. He forwarded the information to the Intake Coordinator Cover Program The memo was eventually forwarded to the SFSD Administration and Programs Division Chief Deputy Gorwood #1319. She notified Sheriff's IAU by email with a request to open an investigation into the use of force and subsequent injury to an inmate. |
| 0945 | Interview Inmate at CJ #2, C Pod.                                                                                                                                                                                                                                                                                                                                                                                                                                                                                                                                                                                                                                                                                                |
|      | Paraphrase: Inmate account of the incident is somewhat consistent with the surveillance video and Dep. F. Lu's written SFSD report. He provided further detail to help clarify the incident.                                                                                                                                                                                                                                                                                                                                                                                                                                                                                                                                     |
|      | Inmate said he recalled being ordered out of the holding tank by an unknown Asian Deputy with tattoos on the arm. (Dep. F. Lu). He was upset about his arrest and said he was experiencing a paranoid, schizophrenic episode and uncontrollably talking to himself. He said the Dep. might have felt uneasy towards him because he was ordered to face the wall to be handcuffed. Inmate said he complied and did not resist. However, the Dep. man handled him when he was handcuffed and started to drag him down the corridor.                                                                                                                                                                                                |
|      | Inmate said he could not walk and fell twice. He said the Asian Deputy unexpectedly punched his right arm and broke the bones in three places. Inmate said the Dep. never used any derogatory language during the encounter and he was eventually escorted to the                                                                                                                                                                                                                                                                                                                                                                                                                                                                |

CASE: A2015-0064 PAGE: 2 of 8

|      | dress in stall. Inmate said his right arm was in great pain and he complained to the staff. He said a JMS nurse went to the stall and examined him. Inmate said he slowly exchanged his clothes for the jail issued clothing. He was taken to another holding tank and transported to the ER at SFGH. Inmate said he had no further contact with the Asian deputy that broke his arm.  Inmate released his medical records. I took several photographs of his injury. |
|------|-----------------------------------------------------------------------------------------------------------------------------------------------------------------------------------------------------------------------------------------------------------------------------------------------------------------------------------------------------------------------------------------------------------------------------------------------------------------------|
| 1130 | Sgt. Ung gave me a DVD disc of the 10/23/2015 surveillance video of the incident at CJ #1.                                                                                                                                                                                                                                                                                                                                                                            |
| 1630 | Fax medical release to JMS records.                                                                                                                                                                                                                                                                                                                                                                                                                                   |
| 0900 | I left VM with Mr. with a request for a call back to talk about his memo. I discovered that the account of the incident in the memo is not consistent with Inmate account during his IAU interview. wrote that right arm was broken when he was dragged. Inmate stated that his right arm was broken when Dep. Lu punched him.                                                                                                                                        |
| 1000 | I discovered that the video surveillance from CJ #1 on 10/23/2015 is unreadable from DVD disc. There is no picture and the screen is blacked out.                                                                                                                                                                                                                                                                                                                     |
|      | Prepare Notice of Investigation.                                                                                                                                                                                                                                                                                                                                                                                                                                      |
|      | I called CJ #1 and spoke to Administrative Supervisor to verify RDO for Dep. Lu and McFarland. Dep. Lu's RDO is M/T and Dep. McFarland's RDO is S/M                                                                                                                                                                                                                                                                                                                   |
| 1100 | Review GTL audio recorded inmate telephone calls.                                                                                                                                                                                                                                                                                                                                                                                                                     |
| 1500 | I reviewed all the telephone calls from Inmate and there is no discussion about the 10/23/2015 incident where is right arm was broken.                                                                                                                                                                                                                                                                                                                                |
|      | 1630<br>0900<br>1000                                                                                                                                                                                                                                                                                                                                                                                                                                                  |