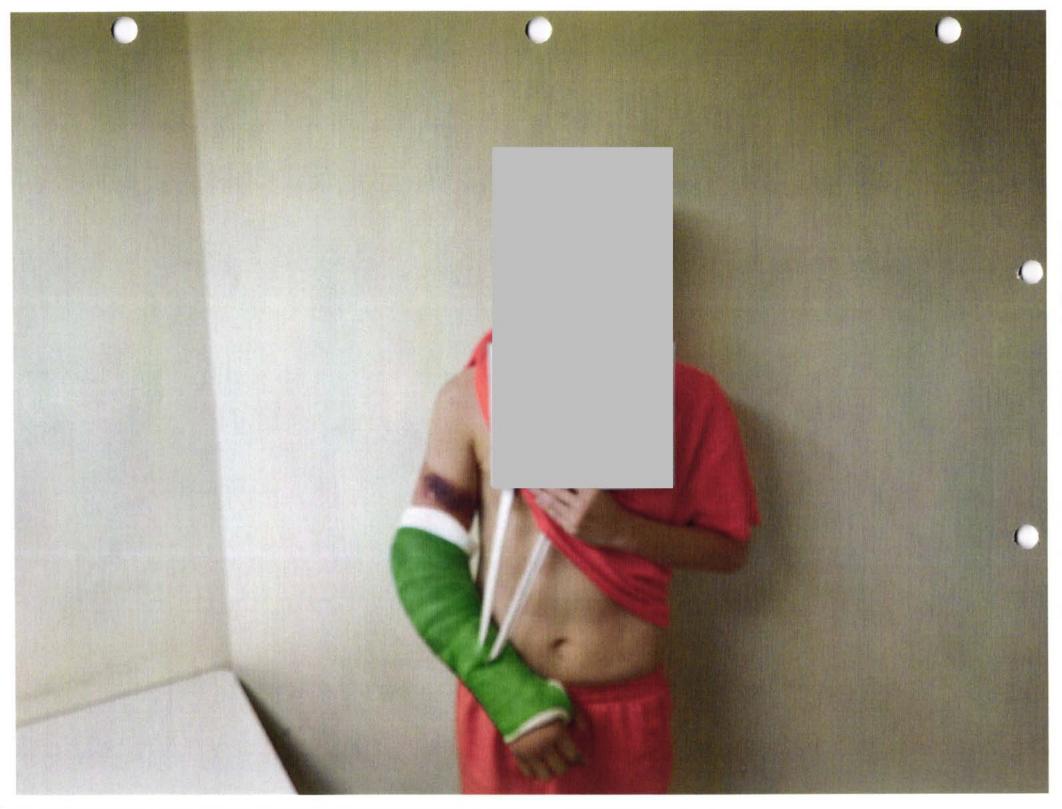

CASE: A2015-0064 PAGE: 1 of 8

|      | Inmate was eventually assisted to his feet with the assistance of Dep. McFarland. Inmate continued to resist and fell down a second time before reaching the stalls.                                                                                                                                                                                                                                                                                                                                                                                                                                                                                                                                                             |
|------|----------------------------------------------------------------------------------------------------------------------------------------------------------------------------------------------------------------------------------------------------------------------------------------------------------------------------------------------------------------------------------------------------------------------------------------------------------------------------------------------------------------------------------------------------------------------------------------------------------------------------------------------------------------------------------------------------------------------------------|
|      | Inmate started to complain about his right arm when he entered stall #3. JMS responded to stall #3 and examined Inmate JMS recommended that be transported to the ER at SFGH on a possible fracture to the right arm.                                                                                                                                                                                                                                                                                                                                                                                                                                                                                                            |
|      | Dep. Oca #2088 assisted by completing the strip search and clothing exchange to jail issued attire. Dep. Conway #2179 transported Inmate to SFGH.                                                                                                                                                                                                                                                                                                                                                                                                                                                                                                                                                                                |
|      | On 11/05/2015 interviewed Inmate for the Cover Case Program which assists veterans. learned that Inmate sustained a right broken arm from the 10/23/2015 incident with Dep. F. Lu. Inmate alleged that an Asian Deputy with tattoos grabbed him off the line and pulled his arm. He said the Dep. threw him against the wall and dragged him by the right arm, breaking the arm in 3 different places. He forwarded the information to the Intake Coordinator Cover Program The memo was eventually forwarded to the SFSD Administration and Programs Division Chief Deputy Gorwood #1319. She notified Sheriff's IAU by email with a request to open an investigation into the use of force and subsequent injury to an inmate. |
| 0945 | Interview Inmate at CJ #2, C Pod.                                                                                                                                                                                                                                                                                                                                                                                                                                                                                                                                                                                                                                                                                                |
|      | Paraphrase: Inmate account of the incident is somewhat consistent with the surveillance video and Dep. F. Lu's written SFSD report. He provided further detail to help clarify the incident.                                                                                                                                                                                                                                                                                                                                                                                                                                                                                                                                     |
|      | Inmate said he recalled being ordered out of the holding tank by an unknown Asian Deputy with tattoos on the arm. (Dep. F. Lu). He was upset about his arrest and said he was experiencing a paranoid, schizophrenic episode and uncontrollably talking to himself. He said the Dep. might have felt uneasy towards him because he was ordered to face the wall to be handcuffed. Inmate said he complied and did not resist. However, the Dep. man handled him when he was handcuffed and started to drag him down the corridor.                                                                                                                                                                                                |
|      | Inmate said he could not walk and fell twice. He said the Asian Deputy unexpectedly punched his right arm and broke the bones in three places. Inmate said the Dep. never used any derogatory language during the encounter and he was eventually escorted to the                                                                                                                                                                                                                                                                                                                                                                                                                                                                |

CASE: A2015-0064 PAGE: 2 of 8

|      | dress in stall. Inmate said his right arm was in great pain and he complained to the staff. He said a JMS nurse went to the stall and examined him. Inmate said he slowly exchanged his clothes for the jail issued clothing. He was taken to another holding tank and transported to the ER at SFGH. Inmate said he had no further contact with the Asian deputy that broke his arm.  Inmate released his medical records. I took several photographs of his injury. |
|------|-----------------------------------------------------------------------------------------------------------------------------------------------------------------------------------------------------------------------------------------------------------------------------------------------------------------------------------------------------------------------------------------------------------------------------------------------------------------------|
| 1130 | Sgt. Ung gave me a DVD disc of the 10/23/2015 surveillance video of the incident at CJ #1.                                                                                                                                                                                                                                                                                                                                                                            |
| 1630 | Fax medical release to JMS records.                                                                                                                                                                                                                                                                                                                                                                                                                                   |
| 0900 | I left VM with Mr. with a request for a call back to talk about his memo. I discovered that the account of the incident in the memo is not consistent with Inmate account during his IAU interview. wrote that right arm was broken when he was dragged. Inmate stated that his right arm was broken when Dep. Lu punched him.                                                                                                                                        |
| 1000 | I discovered that the video surveillance from CJ #1 on 10/23/2015 is unreadable from DVD disc. There is no picture and the screen is blacked out.                                                                                                                                                                                                                                                                                                                     |
|      | Prepare Notice of Investigation.                                                                                                                                                                                                                                                                                                                                                                                                                                      |
|      | I called CJ #1 and spoke to Administrative Supervisor to verify RDO for Dep. Lu and McFarland. Dep. Lu's RDO is M/T and Dep. McFarland's RDO is S/M                                                                                                                                                                                                                                                                                                                   |
| 1100 | Review GTL audio recorded inmate telephone calls.                                                                                                                                                                                                                                                                                                                                                                                                                     |
| 1500 | I reviewed all the telephone calls from Inmate and there is no discussion about the 10/23/2015 incident where is right arm was broken.                                                                                                                                                                                                                                                                                                                                |
|      | 1630<br>0900<br>1000                                                                                                                                                                                                                                                                                                                                                                                                                                                  |