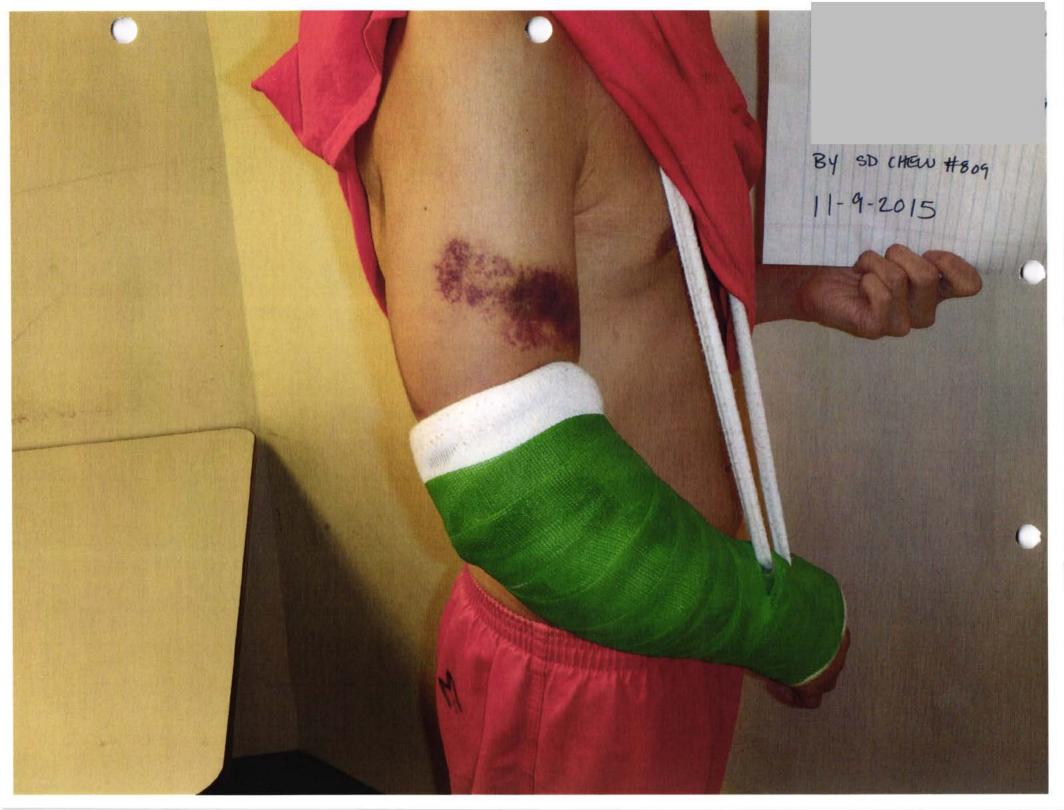

CASE: A2015-0064 PAGE: 1 of 8

|      | Inmate was eventually assisted to his feet with the assistance of Dep. McFarland. Inmate continued to resist and fell down a second time before reaching the stalls.                                                                                                                                                                                                                                                                                                                                                                                                                                                                                                                                                             |
|------|----------------------------------------------------------------------------------------------------------------------------------------------------------------------------------------------------------------------------------------------------------------------------------------------------------------------------------------------------------------------------------------------------------------------------------------------------------------------------------------------------------------------------------------------------------------------------------------------------------------------------------------------------------------------------------------------------------------------------------|
|      | Inmate started to complain about his right arm when he entered stall #3. JMS responded to stall #3 and examined Inmate JMS recommended that be transported to the ER at SFGH on a possible fracture to the right arm.                                                                                                                                                                                                                                                                                                                                                                                                                                                                                                            |
|      | Dep. Oca #2088 assisted by completing the strip search and clothing exchange to jail issued attire. Dep. Conway #2179 transported Inmate to SFGH.                                                                                                                                                                                                                                                                                                                                                                                                                                                                                                                                                                                |
|      | On 11/05/2015 interviewed Inmate for the Cover Case Program which assists veterans. learned that Inmate sustained a right broken arm from the 10/23/2015 incident with Dep. F. Lu. Inmate alleged that an Asian Deputy with tattoos grabbed him off the line and pulled his arm. He said the Dep. threw him against the wall and dragged him by the right arm, breaking the arm in 3 different places. He forwarded the information to the Intake Coordinator Cover Program The memo was eventually forwarded to the SFSD Administration and Programs Division Chief Deputy Gorwood #1319. She notified Sheriff's IAU by email with a request to open an investigation into the use of force and subsequent injury to an inmate. |
| 0945 | Interview Inmate at CJ #2, C Pod.                                                                                                                                                                                                                                                                                                                                                                                                                                                                                                                                                                                                                                                                                                |
|      | Paraphrase: Inmate account of the incident is somewhat consistent with the surveillance video and Dep. F. Lu's written SFSD report. He provided further detail to help clarify the incident.                                                                                                                                                                                                                                                                                                                                                                                                                                                                                                                                     |
|      | Inmate said he recalled being ordered out of the holding tank by an unknown Asian Deputy with tattoos on the arm. (Dep. F. Lu). He was upset about his arrest and said he was experiencing a paranoid, schizophrenic episode and uncontrollably talking to himself. He said the Dep. might have felt uneasy towards him because he was ordered to face the wall to be handcuffed. Inmate said he complied and did not resist. However, the Dep. man handled him when he was handcuffed and started to drag him down the corridor.                                                                                                                                                                                                |
|      | Inmate said he could not walk and fell twice. He said the Asian Deputy unexpectedly punched his right arm and broke the bones in three places. Inmate said the Dep. never used any derogatory language during the encounter and he was eventually escorted to the                                                                                                                                                                                                                                                                                                                                                                                                                                                                |

CASE: A2015-0064 PAGE: 2 of 8

|      | dress in stall. Inmate said his right arm was in great pain and he complained to the staff. He said a JMS nurse went to the stall and examined him. Inmate said he slowly exchanged his clothes for the jail issued clothing. He was taken to another holding tank and transported to the ER at SFGH. Inmate said he had no further contact with the Asian deputy that broke his arm.  Inmate released his medical records. I took several photographs of his injury. |
|------|-----------------------------------------------------------------------------------------------------------------------------------------------------------------------------------------------------------------------------------------------------------------------------------------------------------------------------------------------------------------------------------------------------------------------------------------------------------------------|
| 1130 | Sgt. Ung gave me a DVD disc of the 10/23/2015 surveillance video of the incident at CJ #1.                                                                                                                                                                                                                                                                                                                                                                            |
| 1630 | Fax medical release to JMS records.                                                                                                                                                                                                                                                                                                                                                                                                                                   |
| 0900 | I left VM with Mr. with a request for a call back to talk about his memo. I discovered that the account of the incident in the memo is not consistent with Inmate account during his IAU interview. wrote that right arm was broken when he was dragged. Inmate stated that his right arm was broken when Dep. Lu punched him.                                                                                                                                        |
| 1000 | I discovered that the video surveillance from CJ #1 on 10/23/2015 is unreadable from DVD disc. There is no picture and the screen is blacked out.                                                                                                                                                                                                                                                                                                                     |
|      | Prepare Notice of Investigation.                                                                                                                                                                                                                                                                                                                                                                                                                                      |
|      | I called CJ #1 and spoke to Administrative Supervisor to verify RDO for Dep. Lu and McFarland. Dep. Lu's RDO is M/T and Dep. McFarland's RDO is S/M                                                                                                                                                                                                                                                                                                                   |
| 1100 | Review GTL audio recorded inmate telephone calls.                                                                                                                                                                                                                                                                                                                                                                                                                     |
| 1500 | I reviewed all the telephone calls from Inmate and there is no discussion about the 10/23/2015 incident where is right arm was broken.                                                                                                                                                                                                                                                                                                                                |
|      | 1630<br>0900<br>1000                                                                                                                                                                                                                                                                                                                                                                                                                                                  |