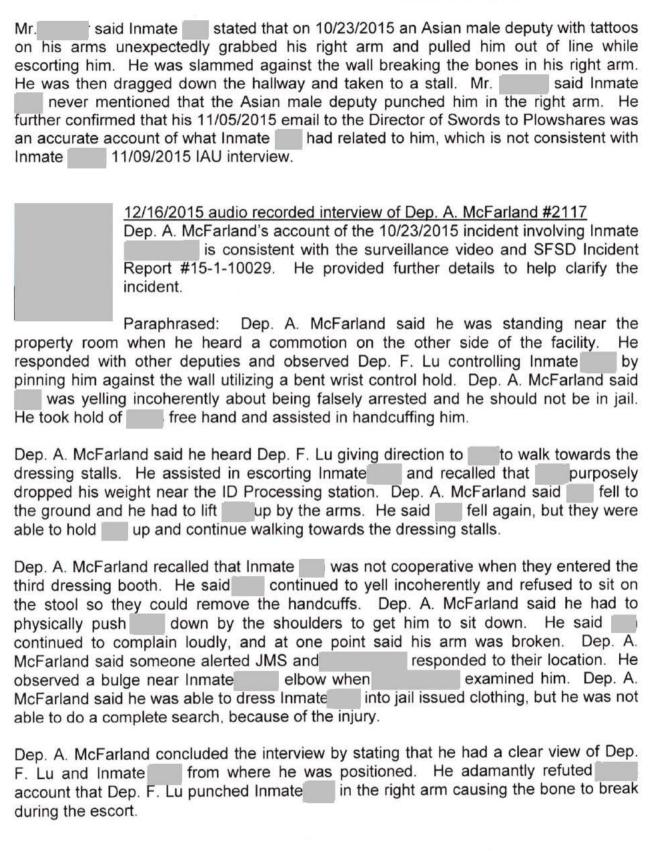

CASE: A2015-0064 PAGE: 1 of 8

|      | Inmate was eventually assisted to his feet with the assistance of Dep. McFarland. Inmate continued to resist and fell down a second time before reaching the stalls.                                                                                                                                                                                                                                                                                                                                                                                                                                                                                                                                                             |
|------|----------------------------------------------------------------------------------------------------------------------------------------------------------------------------------------------------------------------------------------------------------------------------------------------------------------------------------------------------------------------------------------------------------------------------------------------------------------------------------------------------------------------------------------------------------------------------------------------------------------------------------------------------------------------------------------------------------------------------------|
|      | Inmate started to complain about his right arm when he entered stall #3. JMS responded to stall #3 and examined Inmate JMS recommended that be transported to the ER at SFGH on a possible fracture to the right arm.                                                                                                                                                                                                                                                                                                                                                                                                                                                                                                            |
|      | Dep. Oca #2088 assisted by completing the strip search and clothing exchange to jail issued attire. Dep. Conway #2179 transported Inmate to SFGH.                                                                                                                                                                                                                                                                                                                                                                                                                                                                                                                                                                                |
|      | On 11/05/2015 interviewed Inmate for the Cover Case Program which assists veterans. learned that Inmate sustained a right broken arm from the 10/23/2015 incident with Dep. F. Lu. Inmate alleged that an Asian Deputy with tattoos grabbed him off the line and pulled his arm. He said the Dep. threw him against the wall and dragged him by the right arm, breaking the arm in 3 different places. He forwarded the information to the Intake Coordinator Cover Program The memo was eventually forwarded to the SFSD Administration and Programs Division Chief Deputy Gorwood #1319. She notified Sheriff's IAU by email with a request to open an investigation into the use of force and subsequent injury to an inmate. |
| 0945 | Interview Inmate at CJ #2, C Pod.                                                                                                                                                                                                                                                                                                                                                                                                                                                                                                                                                                                                                                                                                                |
|      | Paraphrase: Inmate account of the incident is somewhat consistent with the surveillance video and Dep. F. Lu's written SFSD report. He provided further detail to help clarify the incident.                                                                                                                                                                                                                                                                                                                                                                                                                                                                                                                                     |
|      | Inmate said he recalled being ordered out of the holding tank by an unknown Asian Deputy with tattoos on the arm. (Dep. F. Lu). He was upset about his arrest and said he was experiencing a paranoid, schizophrenic episode and uncontrollably talking to himself. He said the Dep. might have felt uneasy towards him because he was ordered to face the wall to be handcuffed. Inmate said he complied and did not resist. However, the Dep. man handled him when he was handcuffed and started to drag him down the corridor.                                                                                                                                                                                                |
|      | Inmate said he could not walk and fell twice. He said the Asian Deputy unexpectedly punched his right arm and broke the bones in three places. Inmate said the Dep. never used any derogatory language during the encounter and he was eventually escorted to the                                                                                                                                                                                                                                                                                                                                                                                                                                                                |

CASE: A2015-0064 PAGE: 2 of 8

|      | dress in stall. Inmate said his right arm was in great pain and he complained to the staff. He said a JMS nurse went to the stall and examined him. Inmate said he slowly exchanged his clothes for the jail issued clothing. He was taken to another holding tank and transported to the ER at SFGH. Inmate said he had no further contact with the Asian deputy that broke his arm.  Inmate released his medical records. I took several photographs of his injury. |
|------|-----------------------------------------------------------------------------------------------------------------------------------------------------------------------------------------------------------------------------------------------------------------------------------------------------------------------------------------------------------------------------------------------------------------------------------------------------------------------|
| 1130 | Sgt. Ung gave me a DVD disc of the 10/23/2015 surveillance video of the incident at CJ #1.                                                                                                                                                                                                                                                                                                                                                                            |
| 1630 | Fax medical release to JMS records.                                                                                                                                                                                                                                                                                                                                                                                                                                   |
| 0900 | I left VM with Mr. with a request for a call back to talk about his memo. I discovered that the account of the incident in the memo is not consistent with Inmate account during his IAU interview. wrote that right arm was broken when he was dragged. Inmate stated that his right arm was broken when Dep. Lu punched him.                                                                                                                                        |
| 1000 | I discovered that the video surveillance from CJ #1 on 10/23/2015 is unreadable from DVD disc. There is no picture and the screen is blacked out.                                                                                                                                                                                                                                                                                                                     |
|      | Prepare Notice of Investigation.                                                                                                                                                                                                                                                                                                                                                                                                                                      |
|      | I called CJ #1 and spoke to Administrative Supervisor to verify RDO for Dep. Lu and McFarland. Dep. Lu's RDO is M/T and Dep. McFarland's RDO is S/M                                                                                                                                                                                                                                                                                                                   |
| 1100 | Review GTL audio recorded inmate telephone calls.                                                                                                                                                                                                                                                                                                                                                                                                                     |
| 1500 | I reviewed all the telephone calls from Inmate and there is no discussion about the 10/23/2015 incident where is right arm was broken.                                                                                                                                                                                                                                                                                                                                |
|      | 1630<br>0900<br>1000                                                                                                                                                                                                                                                                                                                                                                                                                                                  |