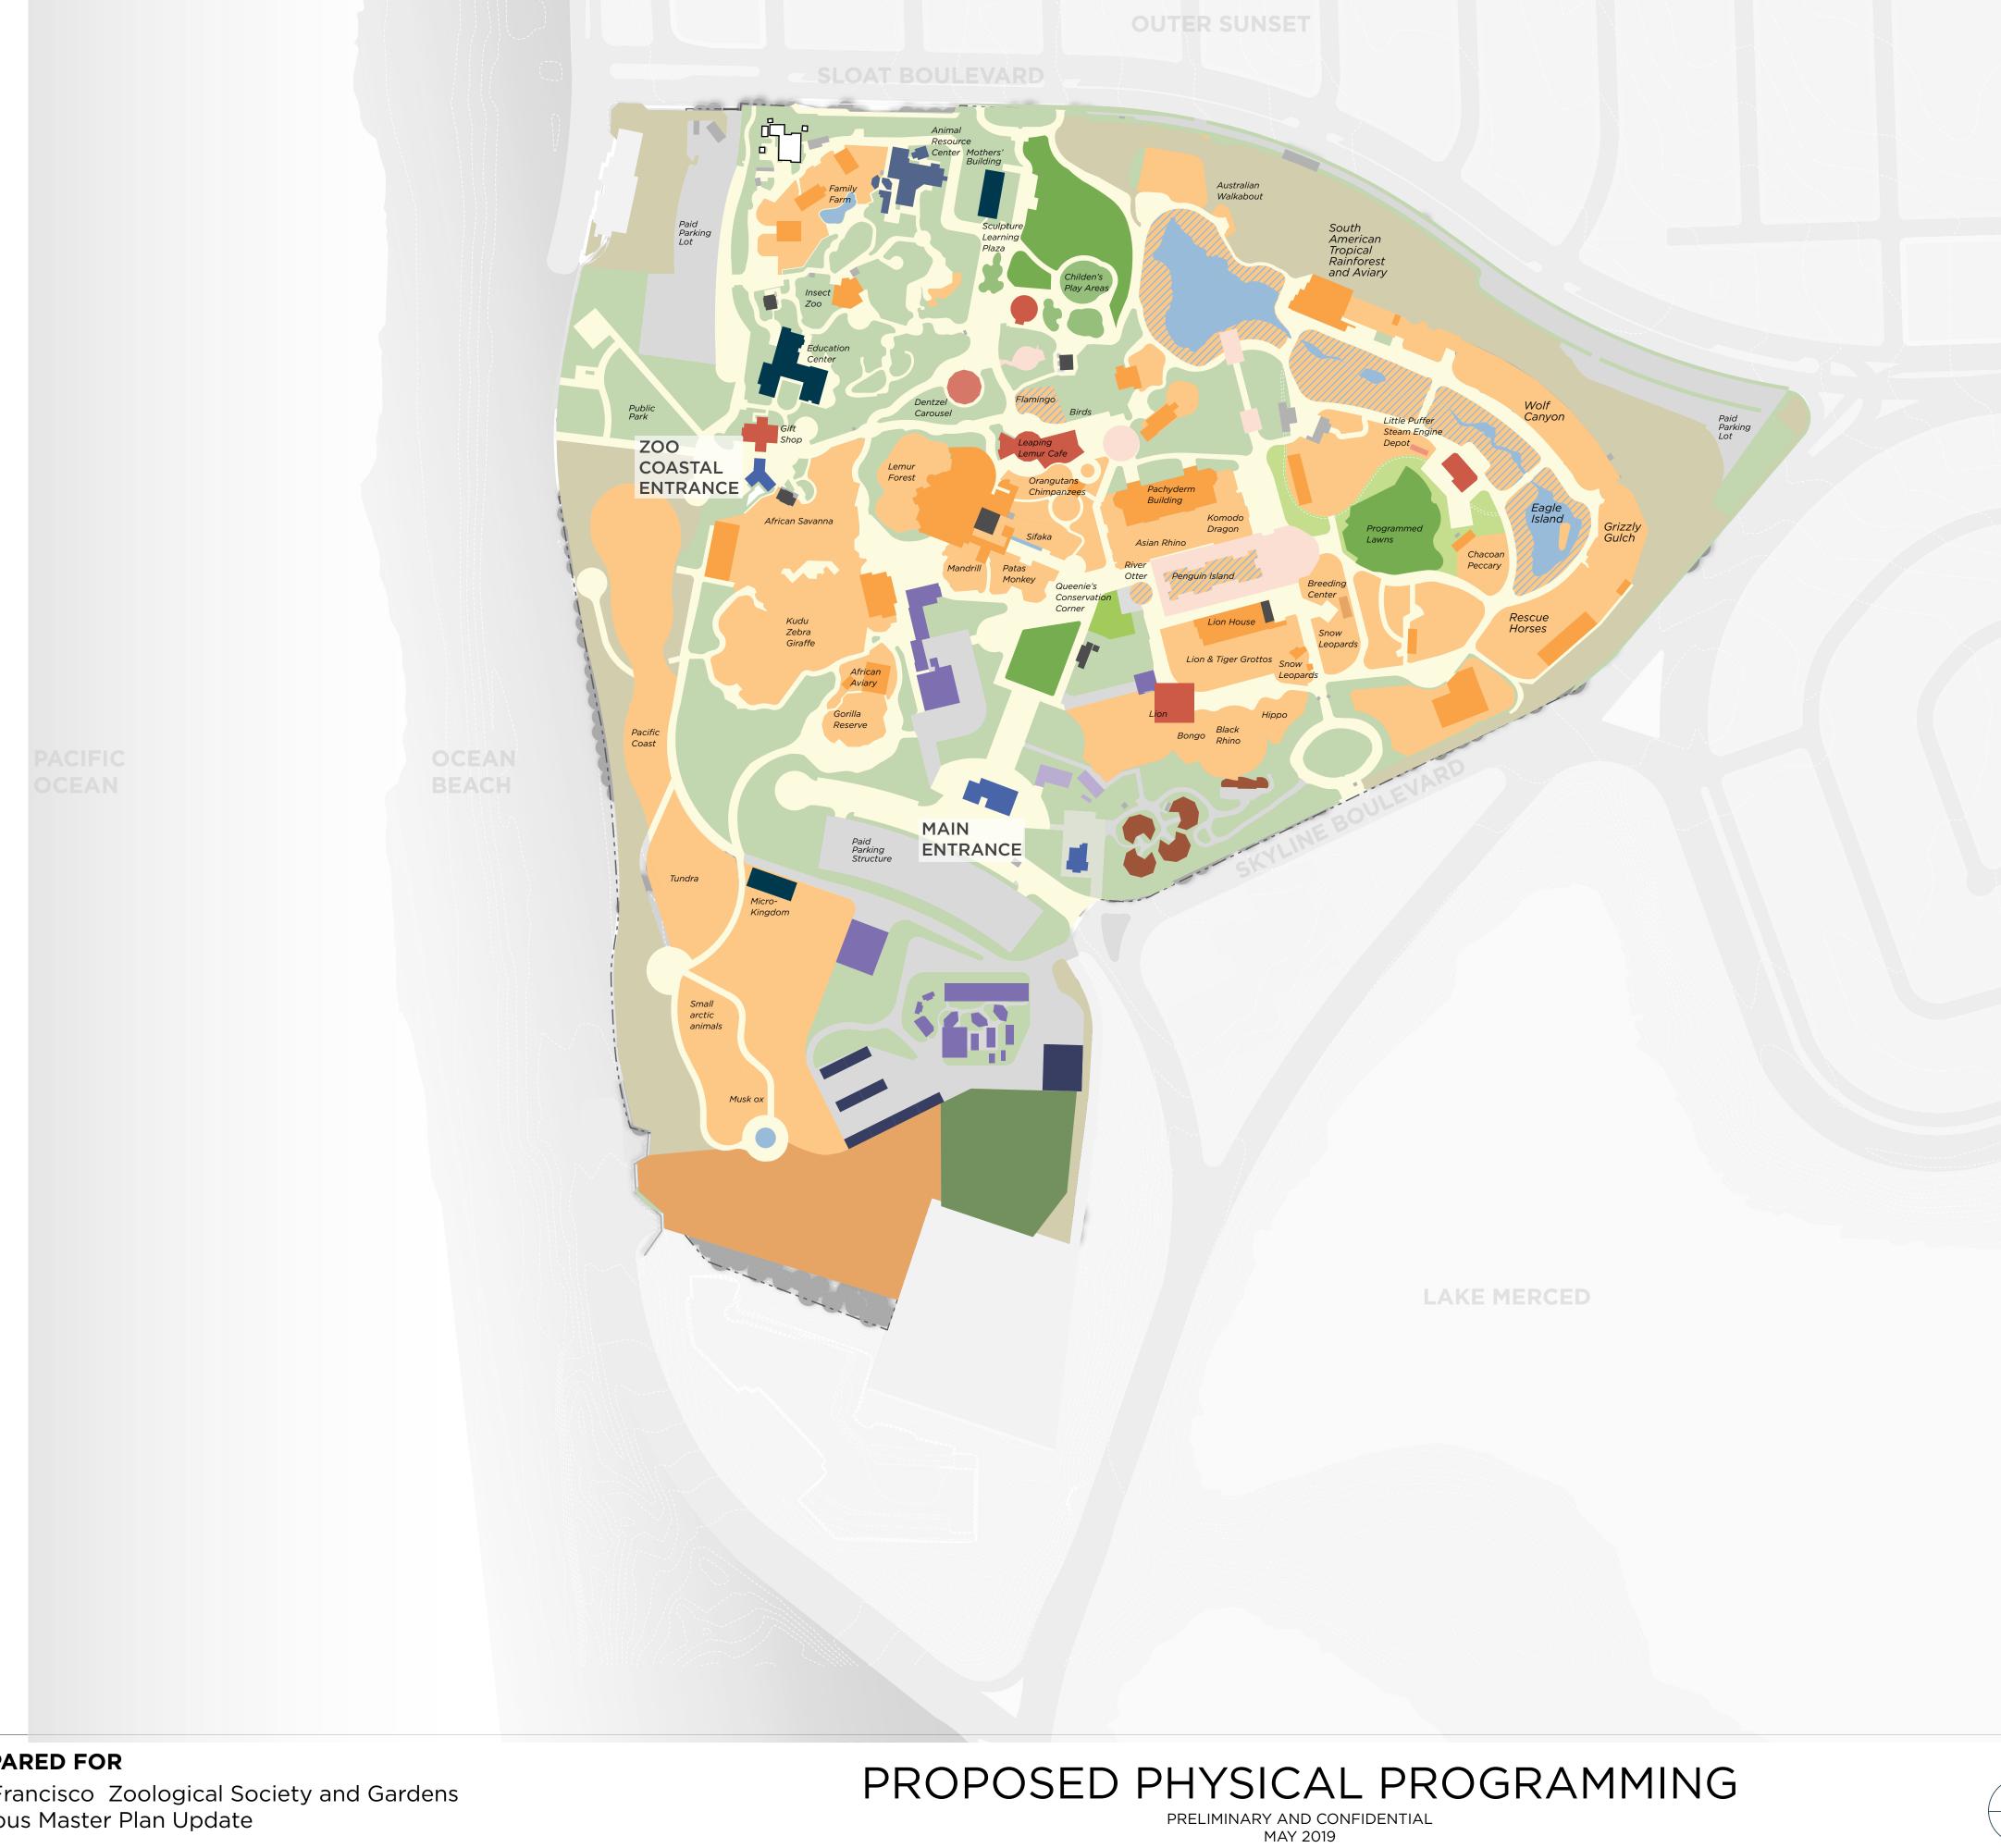

## MASTER SITE PLAN

## **PROGRAMS AND USES**

## LEGEND

## I. PUBLIC

**VISITOR FACILITIES** 

| RESTAURANTS AND CAFES |
|-----------------------|
|                       |

PLAZA AREAS

CAROUSEL AND OTHER TICKETED AREAS EDUCATION AND ANIMAL RESOURCES **RESTROOMS & OTHER VISITOR SUPPORT** 

## VISITOR PARKING AND CIRCULATION

PARKING

PEDESTRIAN WALKWAYS

### OPEN SPACES

LAWNS

PLAY AREAS

GARDENS

BUFFER LANDSCAPE

## II. ANIMAL HABITAT

|          | HABITAT AREAS                  |
|----------|--------------------------------|
|          | CONSERVATION / PENDING HABITAT |
|          | ANIMAL QUARANTINE AREAS        |
| //////// | AQUATIC HABITAT                |

## **III. RESTRICTED AREAS**

#### SUPPORT & SERVICE

| HEALTH CARE AND RESEARCH  |
|---------------------------|
| SUPPORT                   |
| ADMINISTRATION            |
| SERVICE ROADS AND PARKING |

## IV. NON-EXHIBIT LANDSCAPE

| MATURE FOREST         |
|-----------------------|
| WETLAND AND WATERWAYS |
| OTHER LANDSCAPE AREAS |
| WATER BODY            |

400'