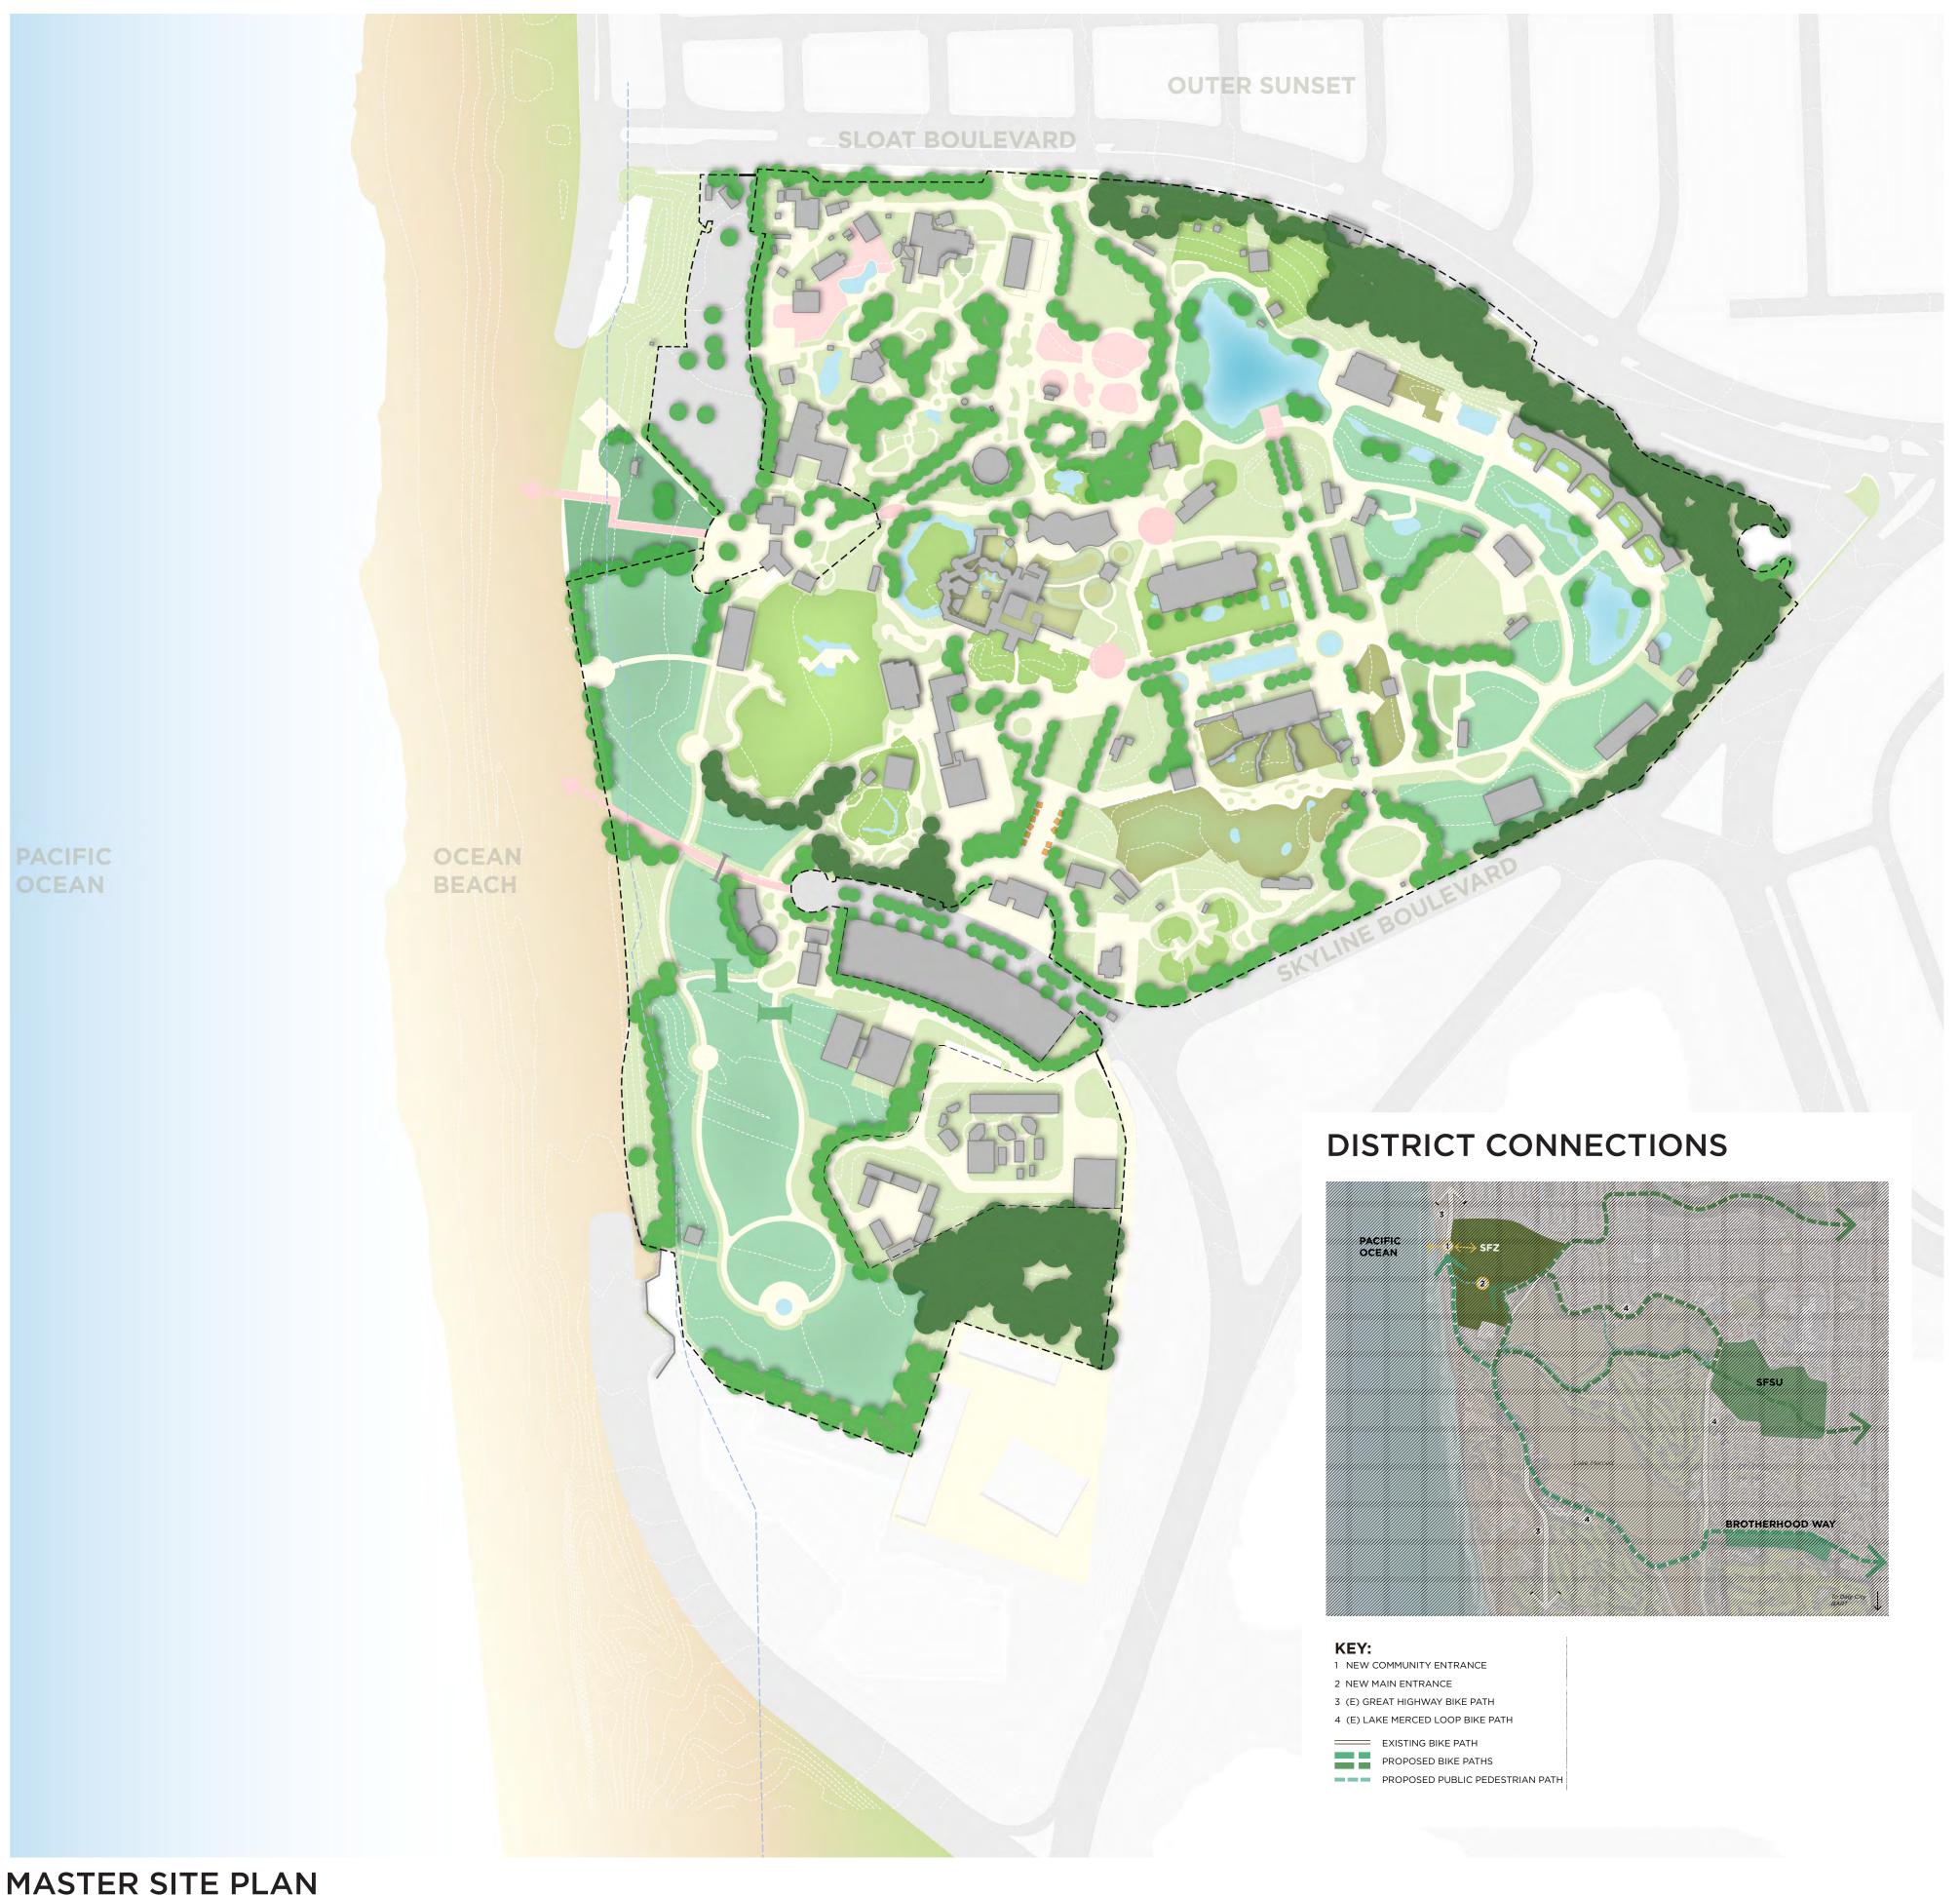

## MASTER SITE PLAN

## PROPOSED ZOO MASTER SITE PLAN PRELIMINARY AND CONFIDENTIAL

DECEMBER, 2019

#### LEGEND

- 6D. PARKING AND CIRCULATION 6E. VISITOR AMENITIES
- 6F. SPECIAL EVENTS ENTRY
- 6G. MOTHER'S BUILDING AND COMMUNITY ENTRY
- 6H. ZOO AND COASTAL OVERLOOK
- LEGEND 1. PUBLIC III. RESTRICTED AREAS SUPPORT & SERVICE VISITOR FACILITIES HEALTH CARE AND RESEARCH RESTAURANTS AND CAFES SUPPORT PLAZA AREAS ADMINISTRATION CAROUSEL AND OTHER TICKETED AREAS SERVICE ROADS AND PARKING EDUCATION AND ANIMAL RESOURCES RESTROOMS & OTHER VISITOR SUPPORT MATURE FOREST VISITOR PARKING AND CIRCULATION PARKING PEDESTRIAN WALKWAYS WATER BODY
  - IV. NON-EXHIBIT LANDSCAPE WETLAND AND WATERWAYS OTHER LANDSCAPE AREAS
- OPEN SPACES LAWNS
- PLAY AREAS GARDENS
- BUFFER LANDSCAPE
- II. ANIMAL HABITAT HABITAT AREAS
- CONSERVATION / PENDING HABITAT ANIMAL QUARANTINE AREAS
- AQUATIC HABITAT
- LEGEND ----- LOT LINES