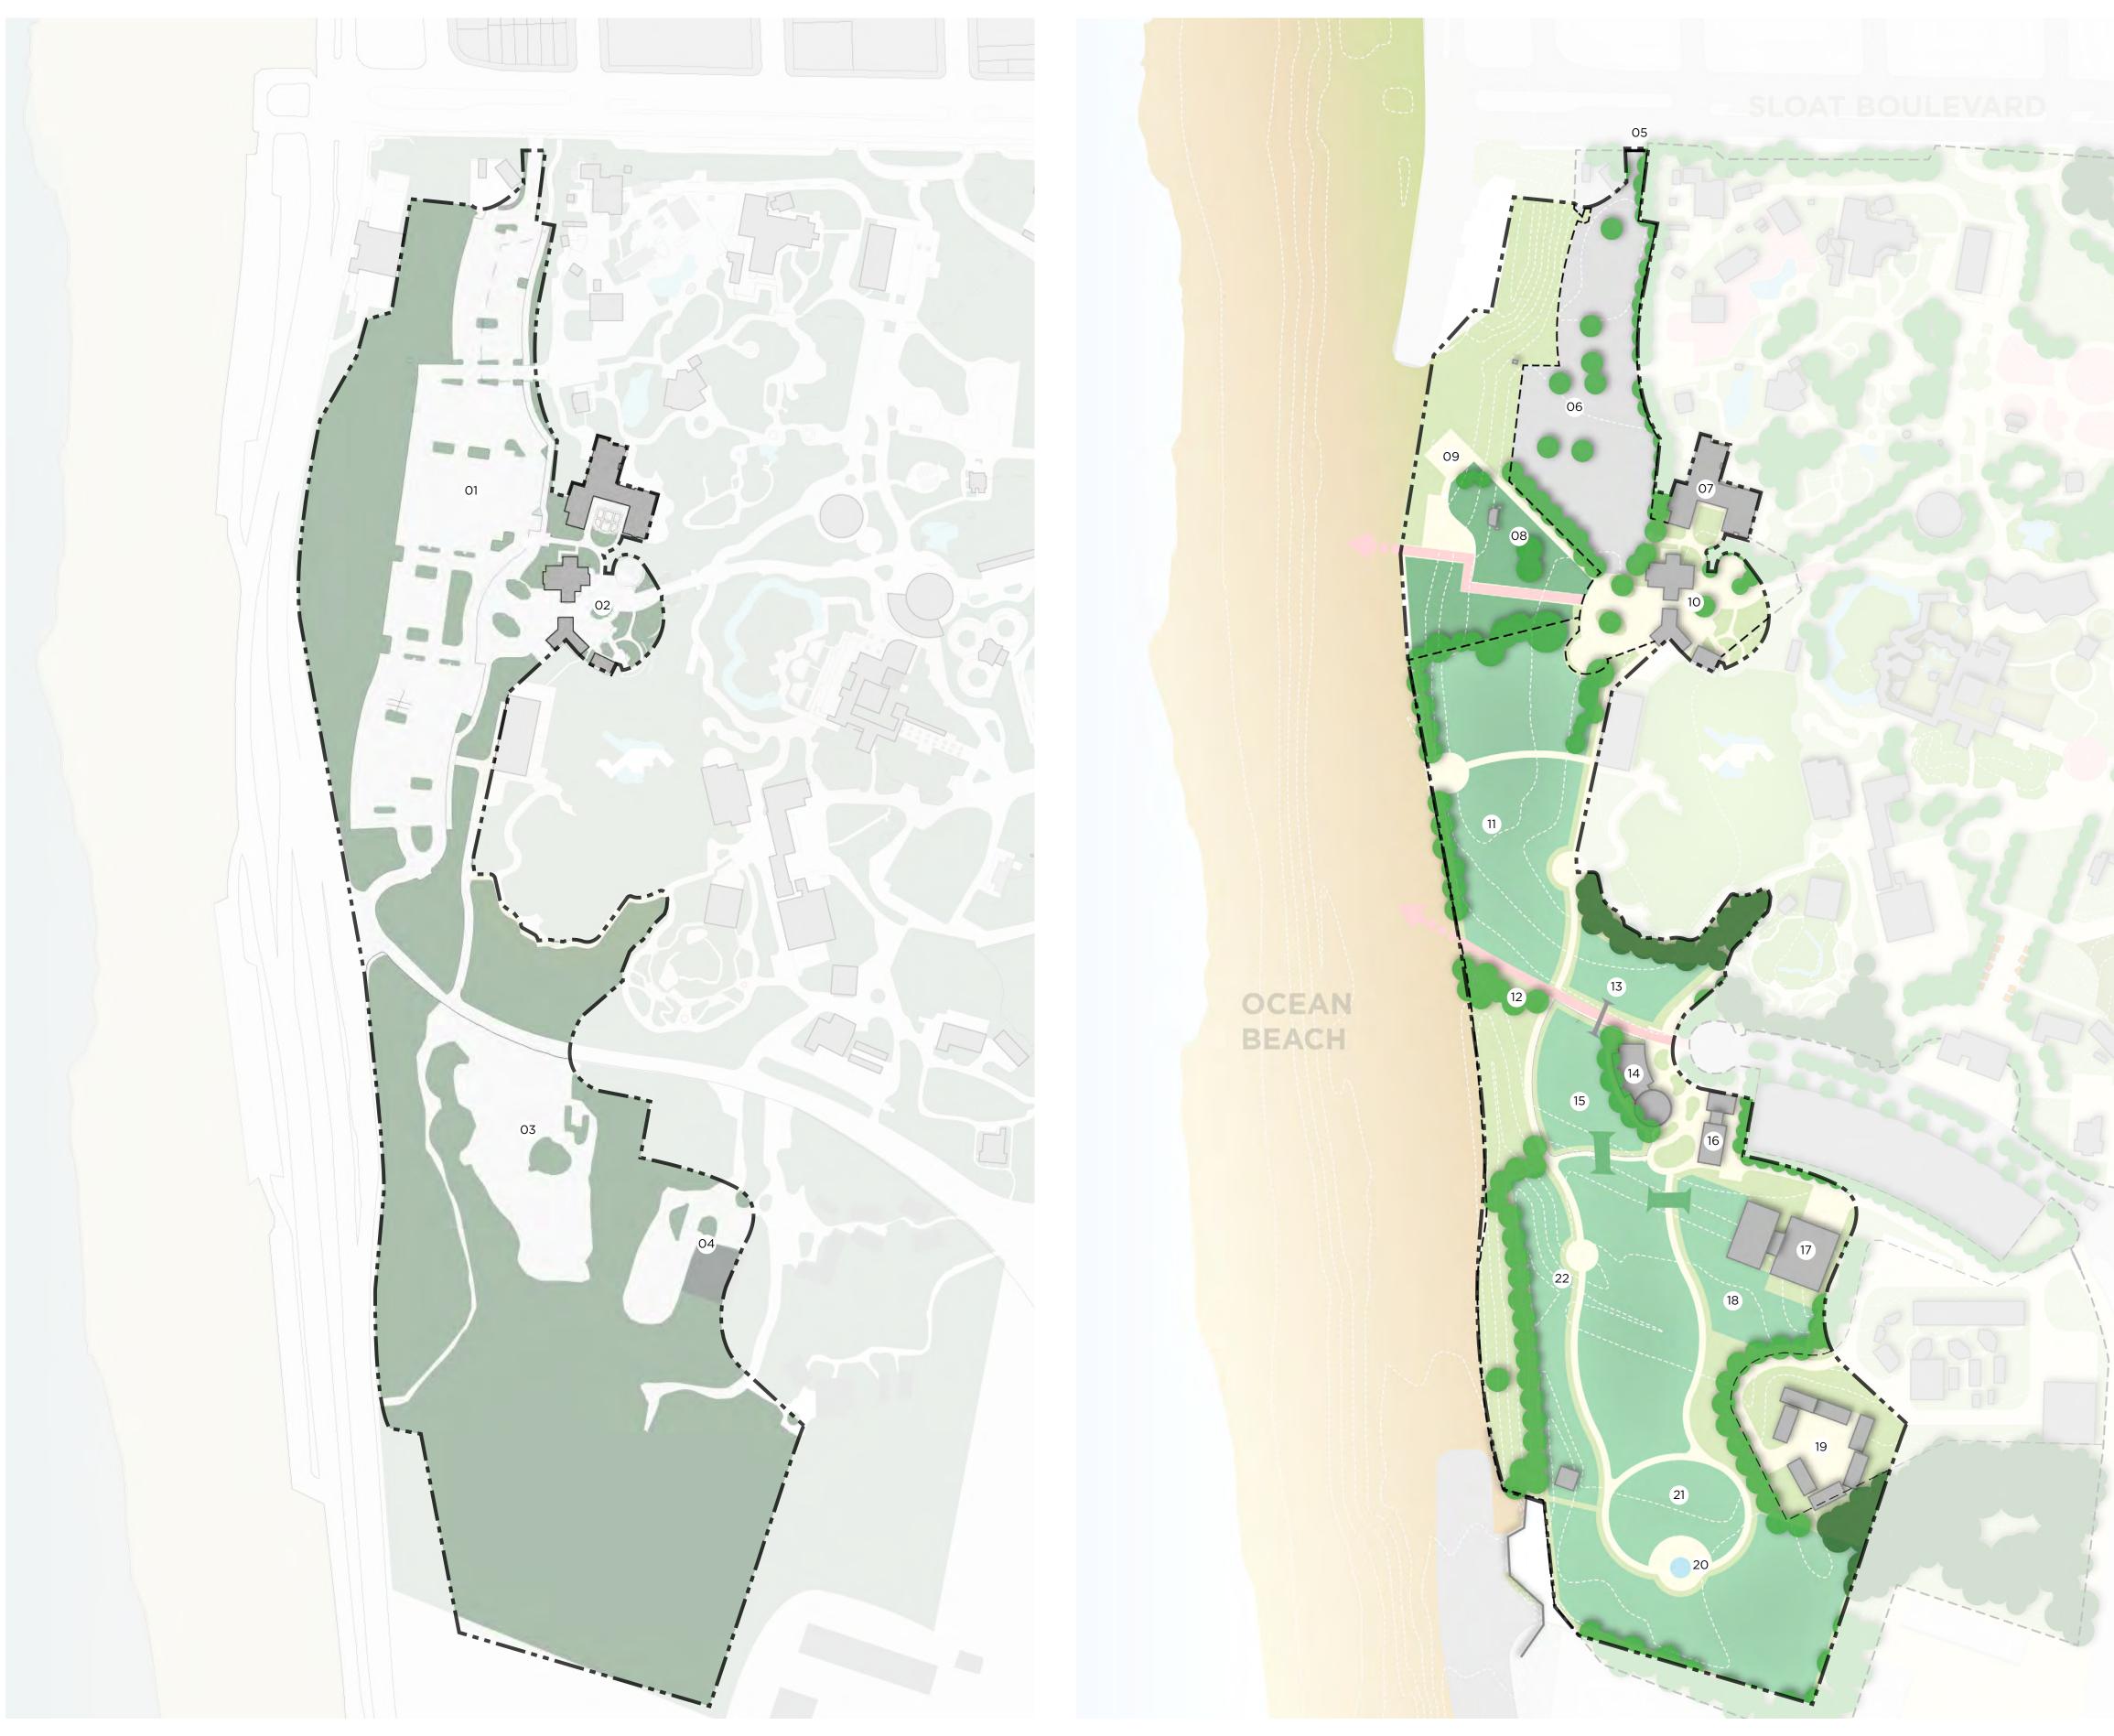

## LEGEND:

- 1. (E)MAIN PARKING LOT
- 2. (E)MAIN ENTRANCE
- 3. (E)SAND BAG/STAGING AREA
- 4. (E)SUPPLY BUILDING
- 5. ENTRANCE AT SLOAT
- 6. PARKING STALL TO RETAIN IN PLACE
- 7. EDUCATION CENTER
- 8. COMMUNITY PARK
- 9. OBSERVATION TOWER 10. COMMUNITY ENTRANCE
- 11. POLAR BEAR HABITAT
- 12. ANIMAL LAND BRIDGE
- 13. ANIMAL CROSSING(ABOVE
- ROAD WAY) 14. INSECTARIUM 15. MICROKINGDOM 16. CLASSROOM AND ANIMAL MANAGEMENT 17. ANIMAL MANAGEMENT 18. PADDOCK 19. CONSTRUCTION ADMINISTRATION 20. HATCHERY 21. SMALL TUNDRA ANIMAL HABITAT 22. OVERLOOK

## MASTER SITE PLAN