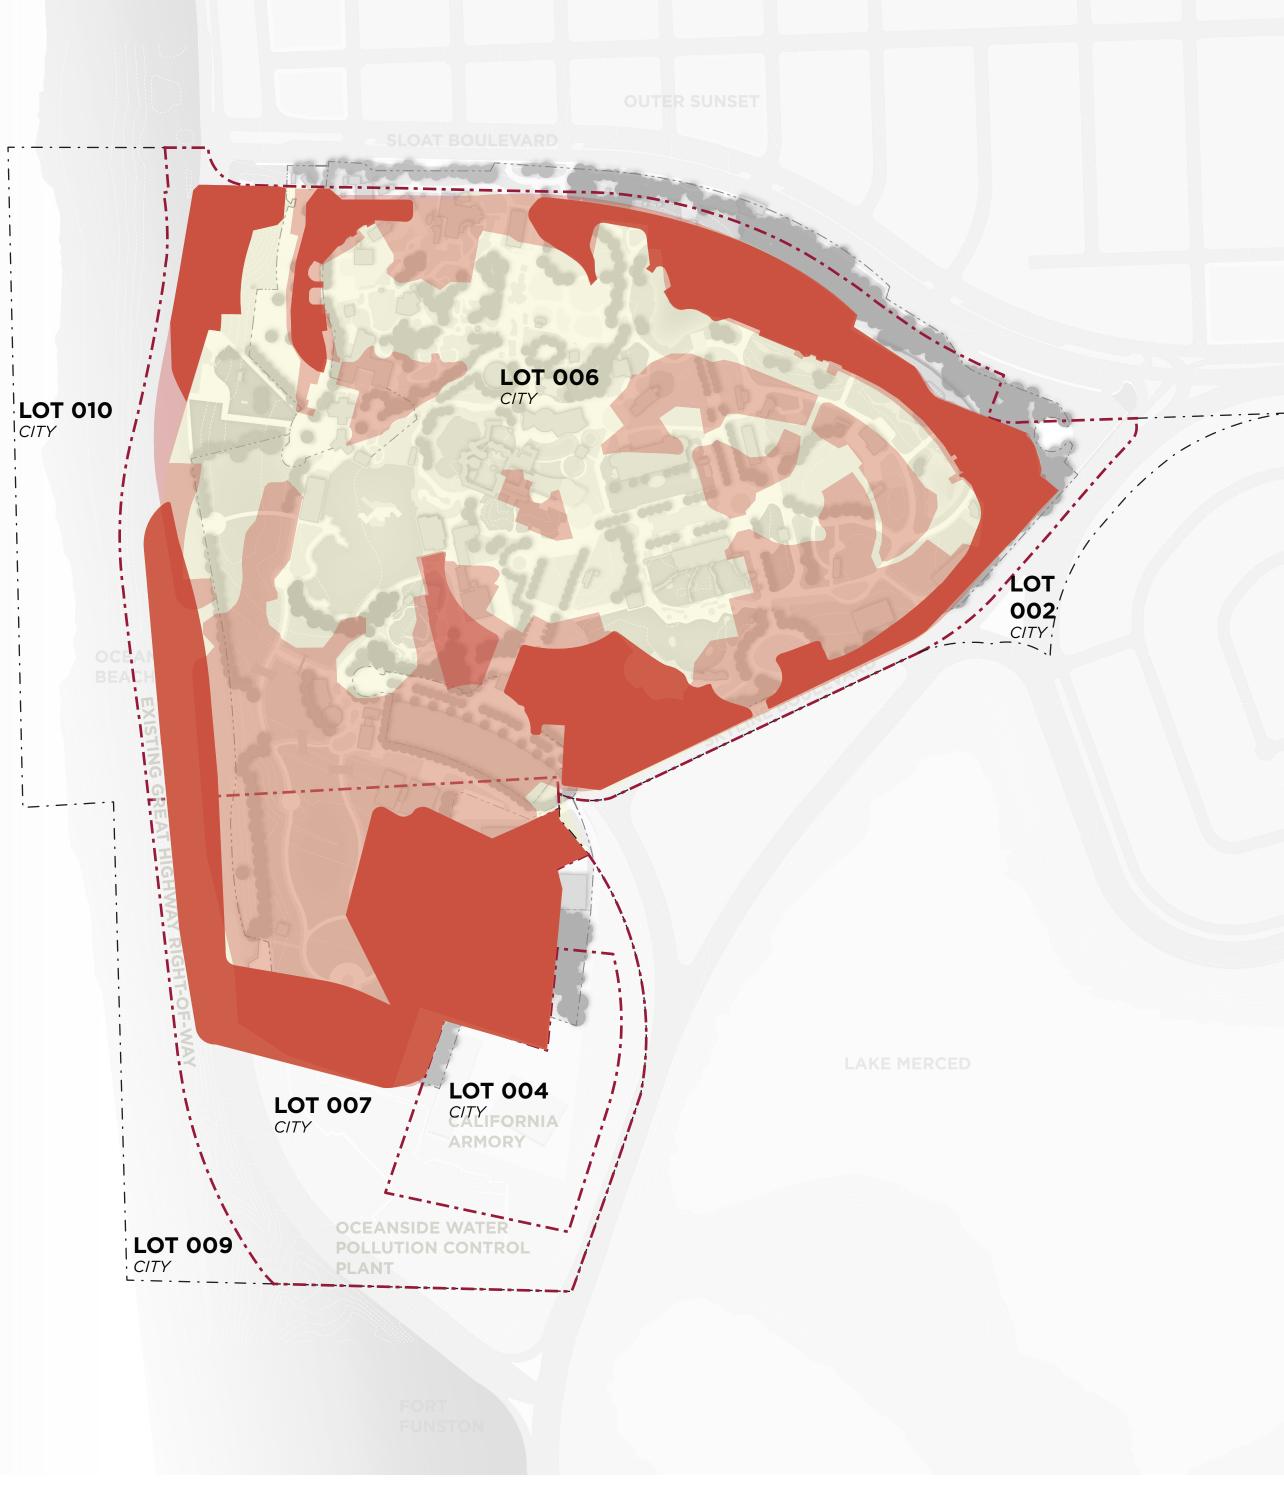

#### LEGEND

- 6D. PARKING AND CIRCULATION 6E. VISITOR AMENITIES
- 6F. SPECIAL EVENTS ENTRY
- 6G. MOTHER'S BUILDING AND COMMUNITY ENTRY
- 6H. ZOO AND COASTAL OVERLOOK
- LEGEND 1. PUBLIC III. RESTRICTED AREAS SUPPORT & SERVICE VISITOR FACILITIES HEALTH CARE AND RESEARCH RESTAURANTS AND CAFES SUPPORT PLAZA AREAS ADMINISTRATION CAROUSEL AND OTHER TICKETED AREAS SERVICE ROADS AND PARKING EDUCATION AND ANIMAL RESOURCES RESTROOMS & OTHER VISITOR SUPPORT MATURE FOREST VISITOR PARKING AND CIRCULATION PARKING PEDESTRIAN WALKWAYS WATER BODY
  - IV. NON-EXHIBIT LANDSCAPE WETLAND AND WATERWAYS OTHER LANDSCAPE AREAS
- OPEN SPACES LAWNS
- PLAY AREAS GARDENS
- BUFFER LANDSCAPE
- II. ANIMAL HABITAT HABITAT AREAS
- CONSERVATION / PENDING HABITAT ANIMAL QUARANTINE AREAS
- AQUATIC HABITAT
- LEGEND ----- LOT LINES