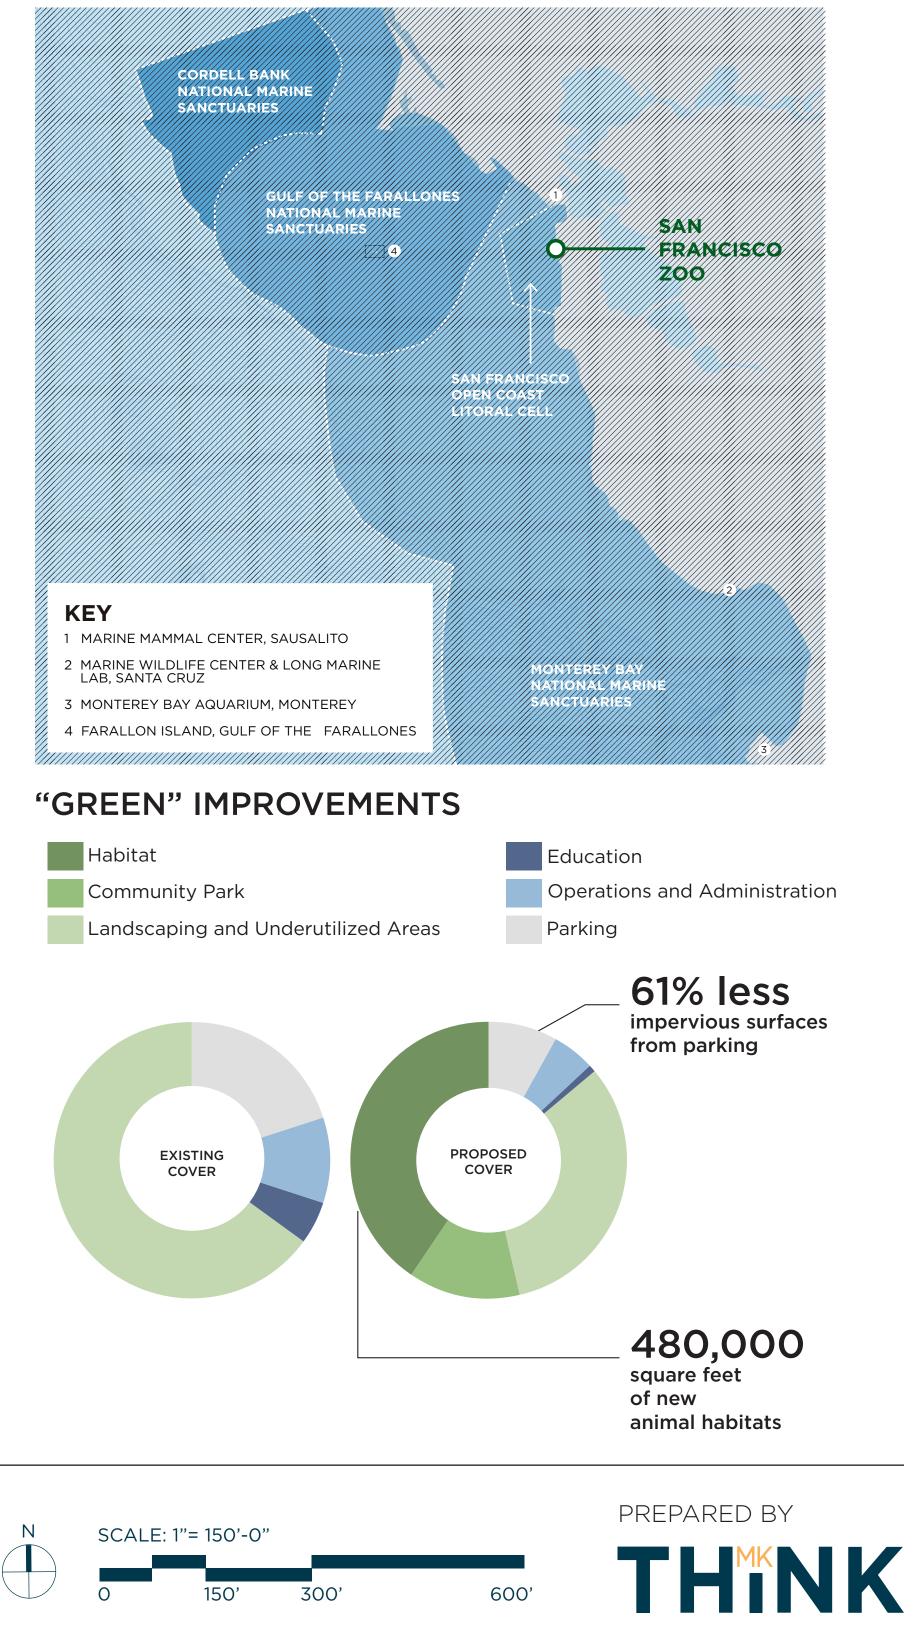

'SAND BAG' PROJECT SITE



800'

PENGUIN ISLAND - GREEN INFRASTRUCTURE IMPLEMENTATION









## EXISTING PLAN



PROPOSED PLAN

# OCEAN & COASTAL CONNECTION MASTER SITE PLAN

PRELIMINARY AND CONFIDENTIAL DECEMBER, 2019

## LEGEND:

- 1. (E)MAIN PARKING LOT
- 2. (E)MAIN ENTRANCE
- 3. (E)SAND BAG/STAGING AREA
- 4. (E)SUPPLY BUILDING
- 5. ENTRANCE AT SLOAT
- 6. PARKING STALL TO RETAIN IN PLACE
- 7. EDUCATION CENTER
- 8. COMMUNITY PARK
- 9. OBSERVATION TOWER 10. COMMUNITY ENTRANCE
- 11. POLAR BEAR HABITAT
- 12. ANIMAL LAND BRIDGE
- 13. ANIMAL CROSSING(ABOVE
- ROAD WAY) 14. INSECTARIUM 15. MICROKINGDOM 16. CLASSROOM AND ANIMAL MANAGEMENT 17. ANIMAL MANAGEMENT 18. PADDOCK 19. CONSTRUCTION ADMINISTRATION 20. HATCHERY 21. SMALL TUNDRA ANIMAL HABITAT 22. OVERLOOK

## PACIFIC OCEAN CONNECTIONS





## MASTER SITE PLAN



## CORE PROJECTS



## **PROGRAMS AND USES**



## **RESTRICTED AREAS**



## PROPOSED ZOO MASTER SITE PLAN PRELIMINARY AND CONFIDENTIAL

DECEMBER, 2019



#### LEGEND



- 6D. PARKING AND CIRCULATION 6E. VISITOR AMENITIES
- 6F. SPECIAL EVENTS ENTRY
- 6G. MOTHER'S BUILDING AND COMMUNITY ENTRY
- 6H. ZOO AND COASTAL OVERLOOK
- LEGEND 1. PUBLIC III. RESTRICTED AREAS SUPPORT & SERVICE VISITOR FACILITIES HEALTH CARE AND RESEARCH RESTAURANTS AND CAFES SUPPORT PLAZA AREAS ADMINISTRATION CAROUSEL AND OTHER TICKETED AREAS SERVICE ROADS AND PARKING EDUCATION AND ANIMAL RESOURCES RESTROOMS & OTHER VISITOR SUPPORT MATURE FOREST VISITOR PARKING AND CIRCULATION PARKING PEDESTRIAN WALKWAYS WATER BODY
  - IV. NON-EXHIBIT LANDSCAPE WETLAND AND WATERWAYS OTHER LANDSCAPE AREAS
- OP