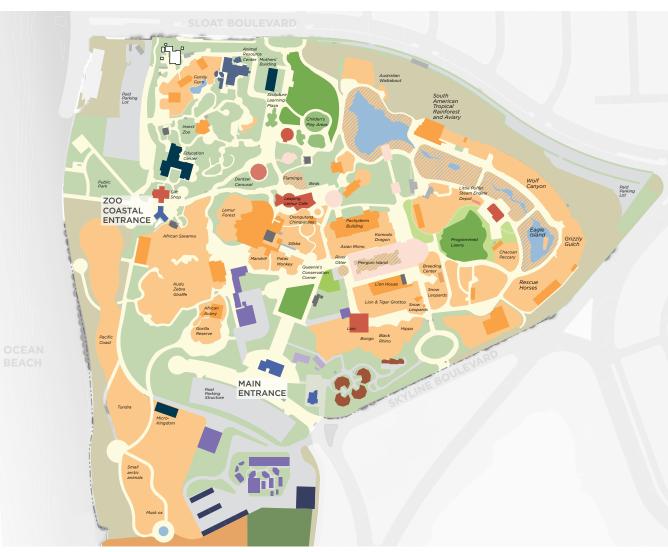

## LEGEND:

- 1. (E)MAIN PARKING LOT
- 2. (E)MAIN ENTRANCE
- 3. (E)SAND BAG/STAGING AREA
- 4. (E)SUPPLY BUILDING
- 5. ENTRANCE AT SLOAT
- 6. PARKING STALL TO RETAIN IN PLACE
- 7. EDUCATION CENTER
- 8. COMMUNITY PARK
- 9. OBSERVATION TOWER 10. COMMUNITY ENTRANCE
- 11. POLAR BEAR HABITAT
- 12. ANIMAL LAND BRIDGE
- 13. ANIMAL CROSSING(ABOVE
- ROAD WAY) 14. INSECTARIUM 15. MICROKINGDOM 16. CLASSROOM AND ANIMAL MANAGEMENT 17. ANIMAL MANAGEMENT 18. PADDOCK 19. CONSTRUCTION ADMINISTRATION 20. HATCHERY 21. SMALL TUNDRA ANIMAL HABITAT 22. OVERLOOK