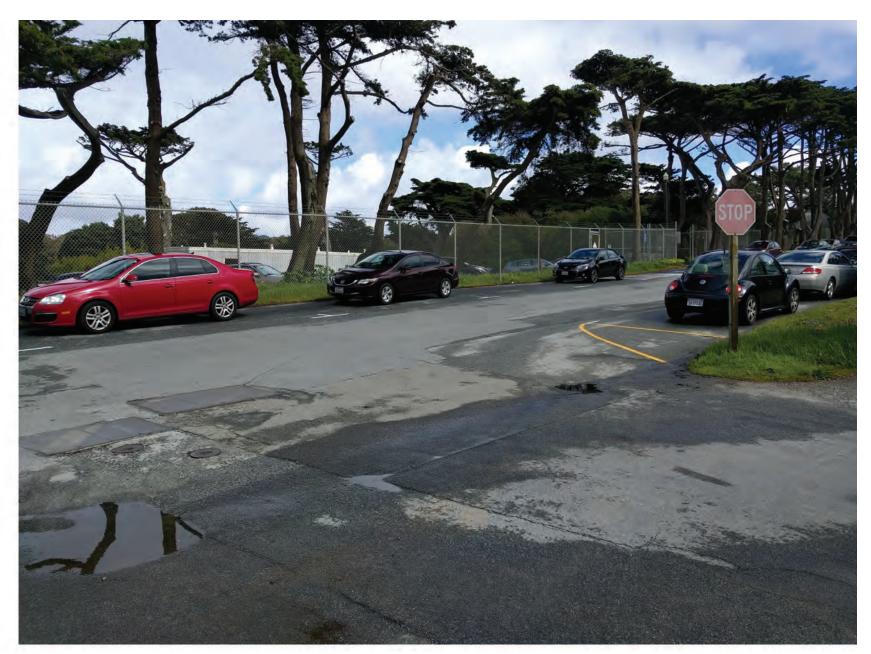

### OCEAN BEACH CLIMATE ADAPTATION PROJECT

- IMPACTED AREA WITHIN SF ZOO BOUNDARY IMPACTED AREA OUTSIDE OF SF ZOO BOUNDARY

'SAND BAG' PROJECT