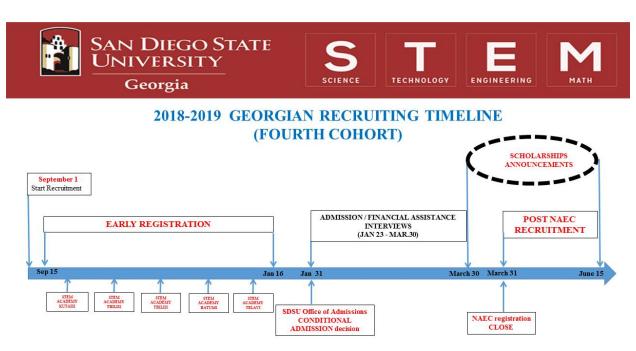

n students.

Like last year, starting first week of schools (September 18), we plan to complete 100+ different schools in Tbilisi area alone before the end of the calendar year. Academically qualified prospective students will be conditionally admitted to SDSU-G by January 31st, 2018. During the month of February, SDSU-G will invite conditionally admitted prospective students for interviews. Based on the interviews, and the financial data provided by the families, SDSU-G will make financial aid decisions / offers to qualified students. Prospective students will have financial aid offers before the NAEC registration closes (March 31, 2018). Prospective students will be required to rank SDSU-G as #1 in their NAEC registration. The graphical presentation of the process is given in Figure 1.



Figure 3. Timeline for recruitment of Fourth Cohort Georgian students.

Several STEM Academies and Workshops are being planned. The number of STEM Academies in Tbilisi may be increased to 3, and another 3-4 STEM Academies will be organized in the regions. Currently, the following locations are under consideration: Batumi, Kutaisi, Zugdidi, and Telavi. STEM Academies in the regions will be organized by CIE.

#### **Fourth Cohort Recruitment (international students)**

For the fourth cohort international recruitment, SDSU-G is currently in the process of hiring a new Director of International Recruitment. The new Director, when on board, will be asked to align SDSU-G's international recruitment strategy with that of MOES's Study in Georgia initiative. It is highly likely that the new Direc