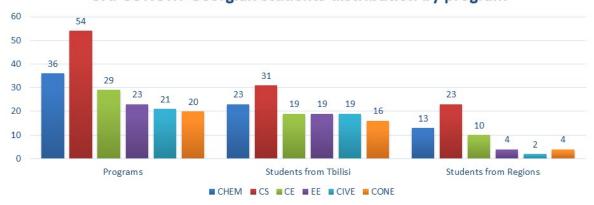

igure 2 (and also in Table 1), the number of students choosing TSU as the preferred partner university is consistently higher. With the start of Civil and Construction engineering programs at GTU this year, the number of students in the GTU programs increased significantly. Another factor for this increase is the implementation of a Winter Mobility GTU Pathway program at GTU which has 33 students this year. The most popular program is Computer Science, and second most popular is Chemistry / Biochemistry. This years' recruitment in the new programs was successful and we have 24 students in Civil Engineering and 19 students in Construction Engineering programs.

### **Total Georgian students Distribution by partner Universities**



#### 3rd COHORT Georgian students distribution by program



Figure 2. 3<sup>rd</sup> Cohort student distribution by partner universities and majors.

Table 2 shows the third cohort international student recruitment efforts. This year we are welcoming students from two new countries: China and Pakistan/Dubai. Now we have students from eight countries.

Table 2. Highlights of 3<sup>rd</sup> cohort SDSU-G international students enrollments

| International<br>Students | 23        | <ul> <li>Students from 7 countries: Iran 11, Turkey 2,<br/>Azerbaijan 2, Kazakhstan 1, China 2,<br/>Pakistan/Dubai 3, USA 2.</li> </ul>                                             |
|---------------------------|-----------|-------------------------------------------------------------------------------------------------------------------------------------------------------