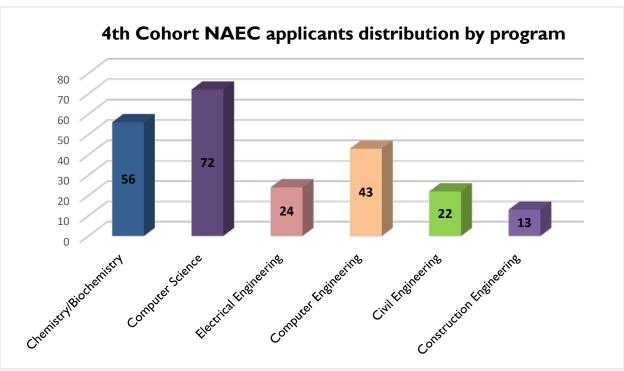

pathway this year. Popularity of ISU programs has increased from 3% for previous three cohorts to current 8%. Computer Science program continues to be the most popular of the six degree programs offered. This year the quota offered on TSU Computer Science program is 70 and the number of applicants is 72 (31%). This is the first time applications exceeded the quota determined for a specific program. Chemistry/Biochemistry continues being the second most popular program with 56 (24%) NAEC first place registrations this year. Civil and Construction Engineering programs have an unchanged demand since the previous year when it was first offered. Currently 10% of all NAEC applicants selected Civil Engineering program (22 applicants), and 6% - Construction Engineering program (13 applicants).





Figure 2. 4th Cohort NAEC applicant distribution by PU and program.

# 3. Short Overview of the Fourth Cohort Recruitment Strategy and Process (Georgian Citizens)

For the fourth (2018-19 AY) cohort recruitment, it was decided to use the third cohort recruitment strategy unchanged.

Accordingly, the fourth Cohort recruitment process started on September 1st. During Fall 2018, over 50 bigger schools in the greater Tbilisi area and 150+ schools in the Regions were visited. In addition, ten STEM academies were organized: three in Tbilisi, two in Kutaisi, and five in the other regions (Akhaltsikhe, Telavi, Batumi, Zugdidi, Pankisi). The total attendance at the STEM academies was over 750 (11th and 12th graders). There were also two meetings held for the parents of potential applicants with a