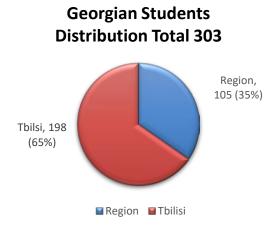

| 18       | 18      | 24      | 25      |
| CIVE                       | N/A      | N/A     | 22      | 26      |
| CONE                       | N/A      | N/A     | 19      | 21      |
| TSU                        | 55       | 121     | Ш       | 231     |
| GTU                        | 6        | 0       | 63      | 51      |
| ISU                        | 21       | 5       | 9       | 21      |

Table I also provides interesting statistics for the Georgian students: 68% of the Georgian students and applicants across all four cohorts are from Tbilisi, 68% of all Georgian students are from public schools. In the fourth cohort, there are applicants from 103 public and 74 private schools. Figure I is the graphical presentation of the 4th Cohort student enrollment.







Figure 1. 4th Cohort Enrollment Data

Figure 2 shows current distribution of the 4th cohort NAEC applicants by partner universities and programs. As in the previous three cohorts, most of the applicants choose SDSU-Georgia programs with TSU (76% this year as opposed to 60% for previous cohorts). Popularity of GTU programs has decreased (16% as opposed to 37% for previous cohort) due to the fact that we are not offering GTU pathway this year. Popularity of ISU programs has increased from 3% for previous three cohorts to current 8%. Computer Science program continues to be the most popular of the six degree programs offered. This year the quota offered on TSU Computer Science program is 70 and the number of applicants is 72 (31%). This is the first time applications exceeded the quota