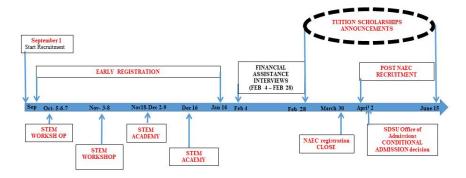

year, starting first week of schools (September 18), we plan to complete 50+ different schools in Tbilisi area alone before the end of the calendar year. Academically qualified prospective students will be conditionally admitted to SDSU-G by January 31st, 2018. During the month of February, SDSU-G will invite conditionally admitted prospective students for interviews. Based on the interviews, and the financial data provided by the families, SDSU-G will make financial aid decisions / offers to qualified students. Prospective students will have financial aid offers before the NAEC registration closes (March 31, 2018). Prospective students will be required to rank SDSU-G as #1 in their NAEC registration. The graphical presentation of the process is given in 5.



# **Fifth Cohort Timeline**



Figure 5. Timeline for recruitment of Fifth Cohort Georgian Students.

Several STEM Academies and Workshops are being planned. The number of STEM Academies in Tbilisi is planned to be 3, and another 3-4 STEM Academies will be organized in the regions. Currently, the following

locations are under consideration: Batumi, Kutaisi, Zugdidi, and Telavi. STEM Academies in the regions will be organized by CIE. This year we plan to increase the capacity of SDSU-Georgia partner universities – TSU, GTU, and ISU to engage in effective independent STEM outreach campaigns through transfer of expertise with joint visits, outreach, and recruitment efforts and with further scope of transfer identified through Transition Committee work, initiated by SDSU-Georgia. In this recruitment cycle, Partner univer