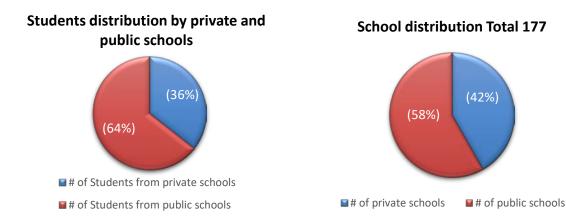

| 18       | 18      | 24      | 25      |
| CIVE                       | N/A      | N/A     | 22      | 26      |
| CONE                       | N/A      | N/A     | 19      | 21      |
| TSU                        | 55       | 121     | Ш       | 231     |
| GTU                        | 6        | 0       | 63      | 51      |
| ISU                        | 21       | 5       | 9       | 21      |

Table I also provides interesting statistics for the Georgian students: 68% of the Georgian students and applicants across all four cohorts are from Tbilisi, 68% of all Georgian students are from public schools. In the fourth cohort, there are applicants from 103 public and 74 private schools. Figure I is the graphical presentation of the 4th Cohort student enrollment.







Figure 1. 4th Cohort Enrollment Data

Figure 2 shows current distribution of the 4th cohort NAEC applicants by partner universities and programs. As in the previous three cohorts, most of the applicants choose SDSU-Georgia programs with TSU (76% this year as opposed to 60% for previous cohorts). Popularity of GTU programs has decreased (16% as opposed to 37% for previous cohort) due to the fact that we are not offering GTU pathway this year. Popularity of ISU programs has increased from 3% for previous three cohorts to current 8%. Computer Science program continues to be the most popular of the six degree programs offered. This year the quota offered on TSU Computer Science program is 70 and the number of applicants is 72 (31%). This is the first time applications exceeded the quota dete