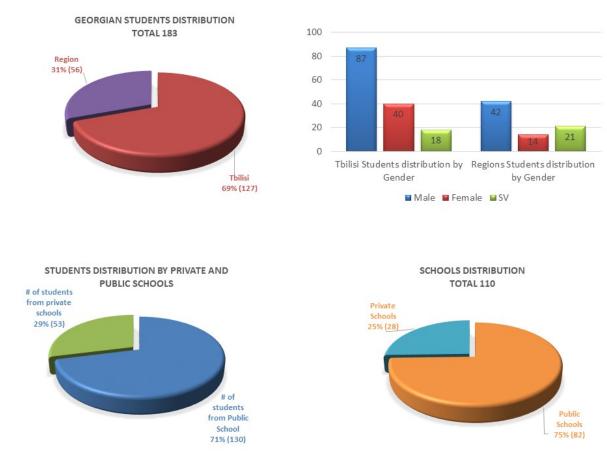

| 21      | 5                   | 9    |

Table 1 also provides interesting statistics for the Georgian students: 70% of the students across all three cohorts are from Tbilisi, and 70% of students across all three cohorts are

from public schools. In the third cohort, there are students from 82 public and 28 private schools. Figure 1 is the graphical presentation of the 3<sup>rd</sup> Cohort student enrollment.



Figure 1. 3<sup>rd</sup> Cohort Enrollment data

As shown in Figure 2 (and also in Table 1), the number of students choosing TSU as the preferred partner university is consistently higher. With the start of Civil and Construction engineering programs at GTU this year, the number of students in the GTU programs increased significantly. Another factor for this increase is the implementation of a Winter Mobility GTU Pathway program at GTU which has 33 students this year. The most popular program is Computer Science, and second most popular is Chemistry / Biochemistry. This years' recruitment in the new programs was successful and we have 24 students in Civil Engineering and 19 students in Construction Engineering programs.

### **Total Georgian students Distribution by partner Universities*