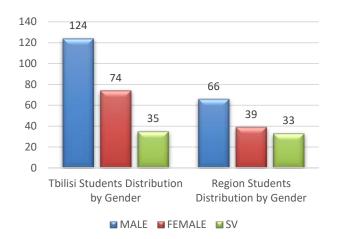

| 18       | 18      | 24      | 25      |
| CIVE                       | N/A      | N/A     | 22      | 26      |
| CONE                       | N/A      | N/A     | 19      | 21      |
| TSU                        | 55       | 121     | Ш       | 231     |
| GTU                        | 6        | 0       | 63      | 51      |
| ISU                        | 21       | 5       | 9       | 21      |

Table I also provides interesting statistics for the Georgian students: 68% of the Georgian students and applicants across all four cohorts are from Tbilisi, 68% of all Georgian students are from public schools. In the fourth cohort, there are applicants from 103 public and 74 private schools. Figure I is the graphical presentation of the 4th Cohort student enrollment.







Figure 1. 4th Cohort Enrollment Data

Figure 2 shows current distribution of the 4th cohort NAEC applicants by partner universities and programs. As in the previous three cohorts, most of the applicants choose SDSU-Georgia programs with TSU (76% this year as opposed to 60% for previous cohorts). Popularity of GTU programs has decreased (16% as opposed to 37% for previous cohort) due to the fact that we are not offering GTU pathway this year. Popularity of ISU programs has increased from 3% for previous three cohorts to current 8%. Computer Science program continues to be the most popular of the six degree programs offered. This year the quota offered on TSU Computer Science program is 70 and the number of applicants is 72 (31%). This is the first time applications exceeded the quota de