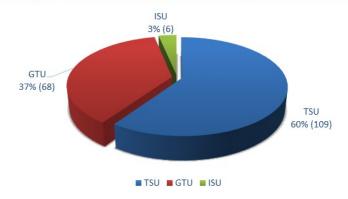

igure 1. 3<sup>rd</sup> Cohort Enrollment data

As shown in Figure 2 (and also in Table 1), the number of students choosing TSU as the preferred partner university is consistently higher. With the start of Civil and Construction engineering programs at GTU this year, the number of students in the GTU programs increased significantly. Another factor for this increase is the implementation of a Winter Mobility GTU Pathway program at GTU which has 33 students this year. The most popular program is Computer Science, and second most popular is Chemistry / Biochemistry. This years' recruitment in the new programs was successful and we have 24 students in Civil Engineering and 19 students in Construction Engineering programs.

### **Total Georgian students Distribution by partner Universities**



#### 3rd COHORT Georgian students distribution by program



Figure 2. 3<sup>rd</sup> Cohort student distribution by partner universities and majors.

Table 2 shows the third cohort international student recruitment efforts. This year we are welcoming students from two new countries: China and Pakistan/Dubai. Now we have students from eight countries.

Table 2. Highlights of 3<sup>rd</sup> cohort SDSU-G international students enrollments

| International<br>Students | 23        | <ul> <li>Students from 7 countries: Iran 11, Turkey 2,<br/>Azerbaijan 2, Kazakhstan 1, China 2,<br/>Pakistan/Dubai 3, USA 2.</li> </ul>                                             |
|---------------------------|-----------|------------------------------------------------------------------------------------------