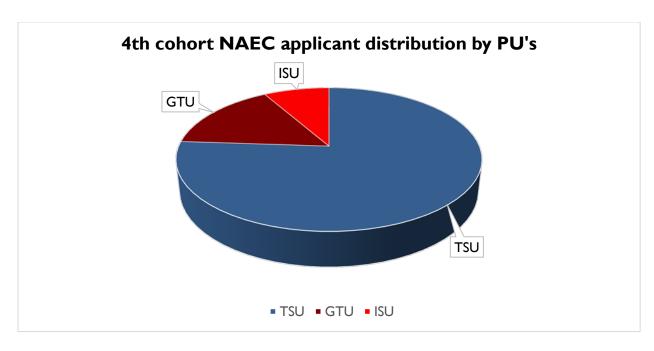

U pathway this year. Popularity of ISU programs has increased from 3% for previous three cohorts to current 8%. Computer Science program continues to be the most popular of the six degree programs offered. This year the quota offered on TSU Computer Science program is 70 and the number of applicants is 72 (31%). This is the first time applications exceeded the quota determined for a specific program. Chemistry/Biochemistry continues being the second most popular program with 56 (24%) NAEC first place registrations this year. Civil and Construction Engineering programs have an unchanged demand since the previous year when it was first offered. Currently 10% of all NAEC applicants selected Civil Engineering program (22 applicants), and 6% - Construction Engineering program (13 applicants).





Figure 2. 4th Cohort NAEC applicant distribution by PU and program.

# 3. Short Overview of the Fourth Cohort Recruitment Strategy and Process (Georgian Citizens)

For the fourth (2018-19 AY) cohort recruitment, it was decided to use the third cohort recruitment strategy unchanged.

Accordingly, the fourth Cohort recruitment process started on September 1st. During Fall 2018, over 50 bigger schools in the greater Tbilisi area and 150+ schools in the Regions were visited. In addition, ten STEM academies were organized: three in Tbilisi, two in Kutaisi, and five in the other regions (Akhaltsikhe, Telavi, Batumi, Zugdidi, Pankisi). The total attendance at the STEM academies was over 750 (11th and 12th graders). There were also two meetings held for the parents of potential applicants with