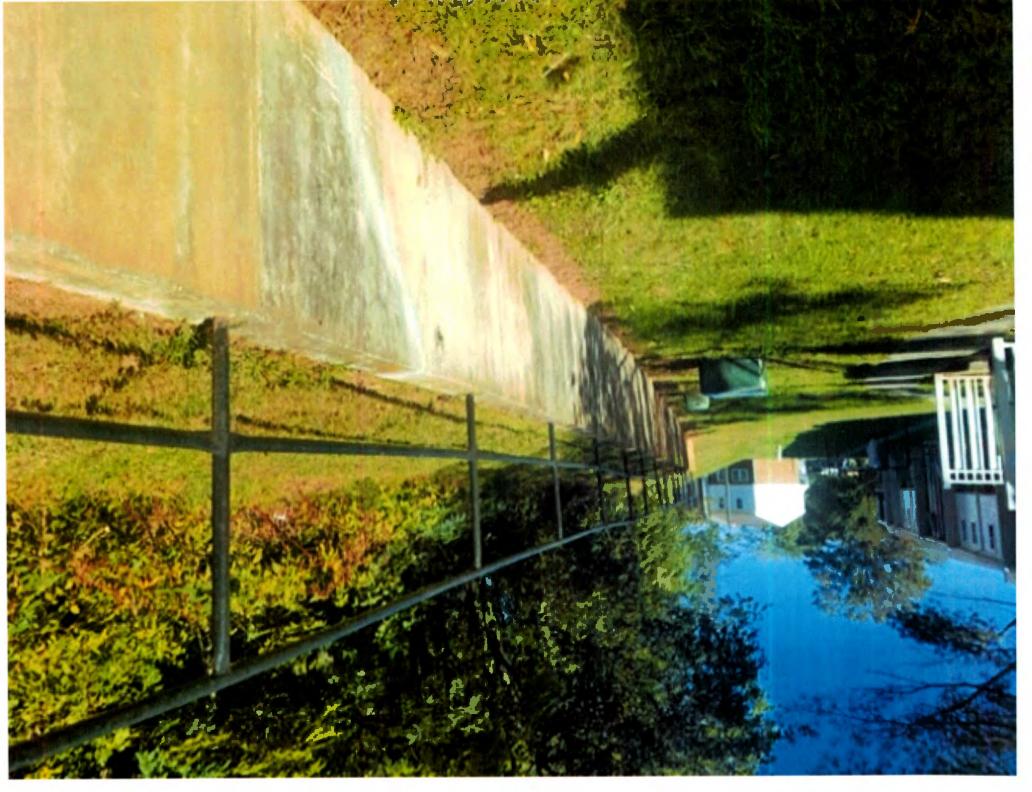

# CITY OF ROANOKE REDEVELOPMENT AND HOUSING AUTHORITY

TECHNICAL REVIEW REQUEST -INSPECTION Number 581634 — Jamestown Place

2144-2162 KING CHARLES AVE SITE/RETAINING WALLS DAMAGED/FALLING OR LEANING

1.63 POINT DEDUCTION

# **GHT General Contracting**

PO Box 118

Roanoke, Va. 24002

Email-georgetrent@aol.com

540 397-4082

License# 2705022726

Attention: Lisa Saunders

Jamestown Place

Retaining wall had minor hairline cracks which had been repaired, other than that, the wall is solid and no signs of falling.

George H. Trem

Date /6-/3.16

# CITY OF ROANOKE REDEVELOPMENT AND HOUSING AUTHORITY

TECHNICAL REVIEW REQUEST -INSPECTION Number 581634 — Jamestown Place

# 1627-1635 QUEEN ANN DR SITE ERROSION

7.50 POINT DEDUCTION

**SUPPORTING DOCUMENTS** 