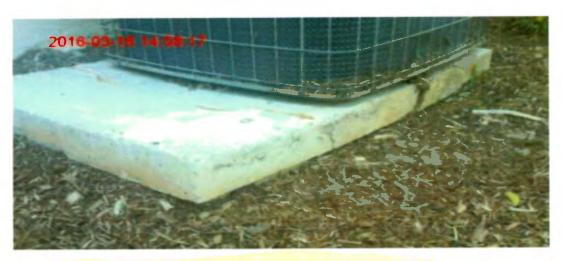

# Site: Erosion-

Here are two actual examples of what inspectors are recording as erosion.
 Neither of these meets our definition of erosion and should not have been recorded.

# **UPCS GUIDANCE & PROTOCOL CLARIFICATIONS**

May 23, 2016

Often inspectors record a defect for erosion because the area under a tree or path that residence use does not have grass growing on it. This is not correct. Erosion shall be evaluated only if there is evidence of displaced soil.

Here are three examples of what is <u>NOT</u> erosion:

Inspector Photo View Page 1 of 1

| Inspection ID | Observation ID | Photo ID | Print Photo |
|---------------|----------------|----------|-------------|
| 581634        | 2411           | 1301     | Print Photo |