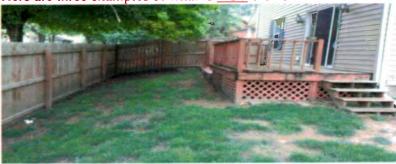

# Site: Erosion-

Here are two actual examples of what inspectors are recording as erosion.
 Neither of these meets our definition of erosion and should not have been recorded.

# **UPCS GUIDANCE & PROTOCOL CLARIFICATIONS**

May 23, 2016

Often inspectors record a defect for erosion because the area under a tree or path that residence use does not have grass growing on it. This is not correct. Erosion shall be evaluated only if there is evidence of displaced soil.

Here are three examples of what is <u>NOT</u> erosion:

Inspector Photo View Page 1 of 1

| Inspection ID | Observation ID | Photo ID | Print Photo |
|---------------|----------------|----------|-------------|
| 581634        | 2411           | 1301     | Print Photo |