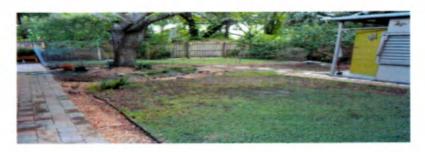

# Site: Erosion-

Here are two actual examples of what inspectors are recording as erosion.
 Neither of these meets our definition of erosion and should not have been recorded.

# **UPCS GUIDANCE & PROTOCOL CLARIFICATIONS**

May 23, 2016

Often inspectors record a defect for erosion because the area under a tree or path that residence use does not have grass growing on it. This is not correct. Erosion shall be evaluated only if there is evidence of displaced soil.

Here are three examples of what is <u>NOT</u> erosion:

Inspector Photo View Page 1 of 1

| Inspection ID | Observation ID | Photo ID | Print Photo |
|---------------|----------------|----------|-------------|
| 581634        | 2411           | 1301     | Print Photo |