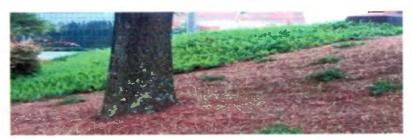

# Site: Erosion-

Here are two actual examples of what inspectors are recording as erosion.
 Neither of these meets our definition of erosion and should not have been recorded.

# **UPCS GUIDANCE & PROTOCOL CLARIFICATIONS**

May 23, 2016

Often inspectors record a defect for erosion because the area under a tree or path that residence use does not have grass growing on it. This is not correct. Erosion shall be evaluated only if there is evidence of displaced soil.

Here are three examples of what is <u>NOT</u> erosion:

Inspector Photo View Page 1 of 1

| Inspection ID | Observation ID | Photo ID | Print Photo |
|---------------|----------------|----------|-------------|
| 581634        | 2411           | 1301     | Print Photo |