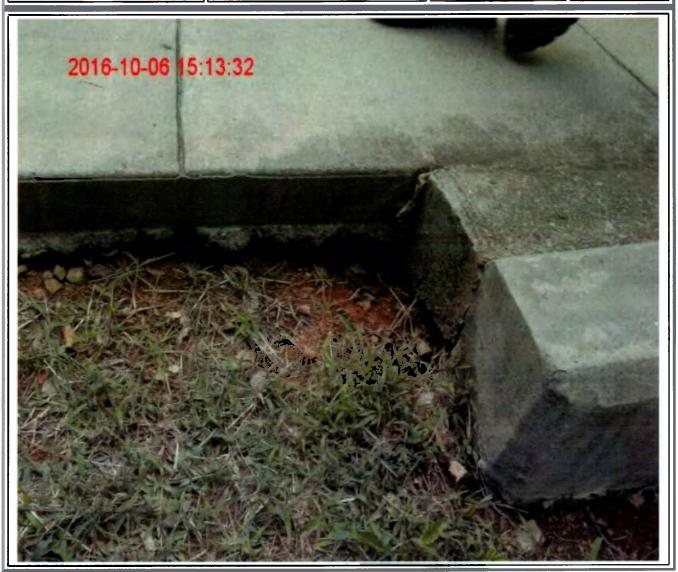

# CITY OF ROANOKE REDEVELOPMENT AND HOUSING AUTHORITY

TECHNICAL REVIEW REQUEST -INSPECTION Number 581634 — Jamestown Place

2144-2162 KING CHARLES AVE SITE/RETAINING WALLS DAMAGED/FALLING OR LEANING

1.63 POINT DEDUCTION

# **GHT General Contracting**

PO Box 118

Roanoke, Va. 24002

Email-georgetrent@aol.com

540 397-4082

License# 2705022726

Attention: Lisa Saunders

Jamestown Place

Retaining wall had minor hairline cracks which had been repaired, other than that, the wall is solid and no signs of falling.

George H. Trem

Date /6-/3.16