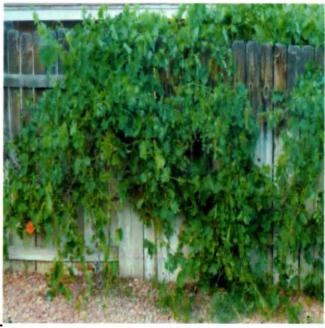

# Site: Erosion-

Here are two actual examples of what inspectors are recording as erosion.
 Neither of these meets our definition of erosion and should not have been recorded.

# **UPCS GUIDANCE & PROTOCOL CLARIFICATIONS**

May 23, 2016

Often inspectors record a defect for erosion because the area under a tree or path that residence use does not have grass growing on it. This is not correct. Erosion shall be evaluated only if there is evidence of displaced soil.

Here are three examples of what is <u>NOT</u> erosion:

Inspector Photo View Page 1 of 1

| Inspection ID | Observation ID | Photo ID | Print Photo |
|---------------|----------------|----------|-------------|
| 581634        | 2411           | 1301     | Print Photo |