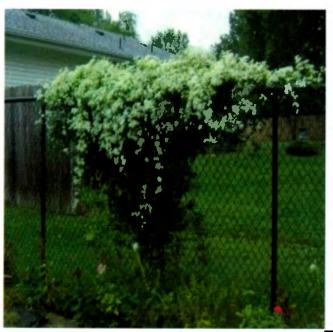

# Site: Erosion-

Here are two actual examples of what inspectors are recording as erosion.
 Neither of these meets our definition of erosion and should not have been recorded.

# **UPCS GUIDANCE & PROTOCOL CLARIFICATIONS**

May 23, 2016

Often inspectors record a defect for erosion because the area under a tree or path that residence use does not have grass growing on it. This is not correct. Erosion shall be evaluated only if there is evidence of displaced soil.

Here are three examples of what is <u>NOT</u> erosion:

Inspector Photo View Page 1 of 1

| Inspection ID | Observation ID | Photo ID | Print Photo |
|---------------|----------------|----------|-------------|
| 581634        | 2411           | 1301     | Print Photo |