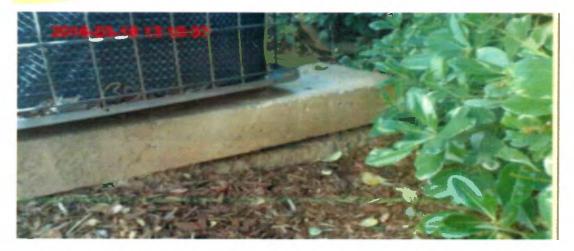

# Site: Erosion-

Here are two actual examples of what inspectors are recording as erosion.
 Neither of these meets our definition of erosion and should not have been recorded.

# **UPCS GUIDANCE & PROTOCOL CLARIFICATIONS**

May 23, 2016

Often inspectors record a defect for erosion because the area under a tree or path that residence use does not have grass growing on it. This is not correct. Erosion shall be evaluated only if there is evidence of displaced soil.

Here are three examples of what is <u>NOT</u> erosion:

Inspector Photo View Page 1 of 1

| Inspection ID | Observation ID | Photo ID | Print Photo |
|---------------|----------------|----------|-------------|
| 581634        | 2411           | 1301     | Print Photo |