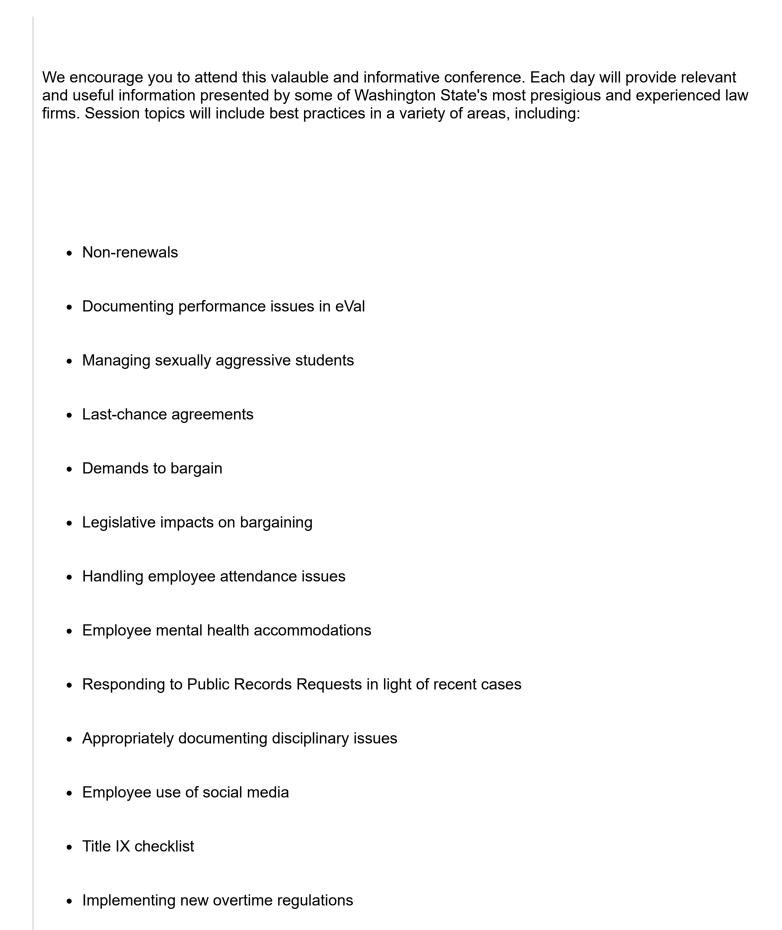

|  |  |
| powered by MemberClicks           |  |  |

email: "barbara\_puhl@enumclaw.wednet.edu Barbara Puhl"

Tuesday, September 27, 2016 at 7:30:01 AM Pacific Daylight Time

To: email: "admin@wspa.net"

Stephanie Berryhill is the only one from Enumclaw SD attending; I believe she registered herself and Mary Brock did a PO to pay for the invoice. If you don't show her name; let me know and I will remind her!

On Mon, Sep 26, 2016 at 4:31 PM, Jennifer Tottenham < waspa@memberclicks-mail.net > wrote:

Hello,

Reminder: Registration is now open for the School Law Conference 2016 - "Practice Makes Perfect, a Best Practices Seminar." Early Bird pricing ends this Friday, September 30.

This conference will be held October 17-18, 2016 at the DoubleTree Suites by Hilton at Southcenter.



· School law case updates

| Hostile working environments                                                                                                                         |
|------------------------------------------------------------------------------------------------------------------------------------------------------|
| And more!                                                                                                                                            |
|                                                                                                                                                      |
| Take advantage of early bird pricing by registering before September 30th. Please click here to register online and for more conference information. |
| We l