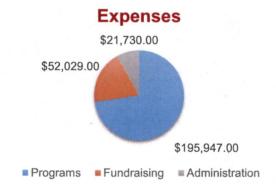

# Financials 2016-17

Friends & Foundation's revenue totaled \$614,410 in 2016-17. Revenue comes from individual and corporate donations, grants, planned gifts, our annual fundraiser Bookmark Napa Valley, and book sales and recycling. This year's revenues include a very generous bequest from the estate of Ralph S. Deuer.