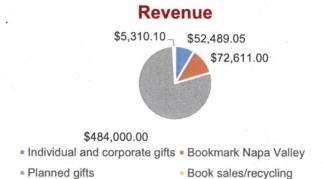

# Financials 2016-17

Friends & Foundation's revenue totaled \$614,410 in 2016-17. Revenue comes from individual and corporate donations, grants, planned gifts, our annual fundraiser Bookmark Napa Valley, and book sales and recycling. This year's revenues include a very generous bequest from the estate of Ralph S. Deuer.