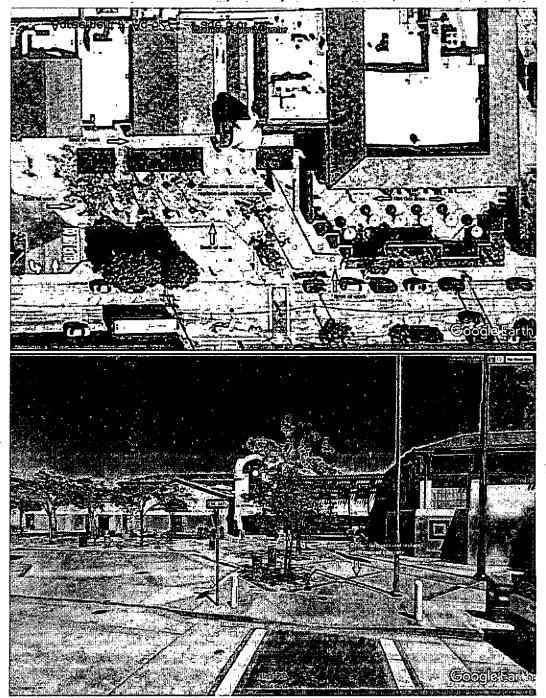

Attached please find some photos of the front of the Monterey Sports Center on Franklin. You can look it up on Google Earth. The front entry has colored concrete with tile bands. The tile is too slippery and we would like to replace it with colored concrete in Davis color "Spanish Gold".

The project entails sawcutting through 6" of mortar and concrete, removing the tile, mortar bed and 4" concrete underslab and replacing with 6" of colored concrete. There is no forming or measuring.

The bands measure 11'-4" from center to center (white tile in pics) and they are 12" wide. Below are the approximate quantities:

6" sawcut - 3700 lf demolition - 935 cu ft place and finish concrete 6" - 1870 sq ft install #4 dowels - 540 pump mix, probably 3/8" aggregate, probably 3 pours Some pedestrian traffic control required Some tree protection