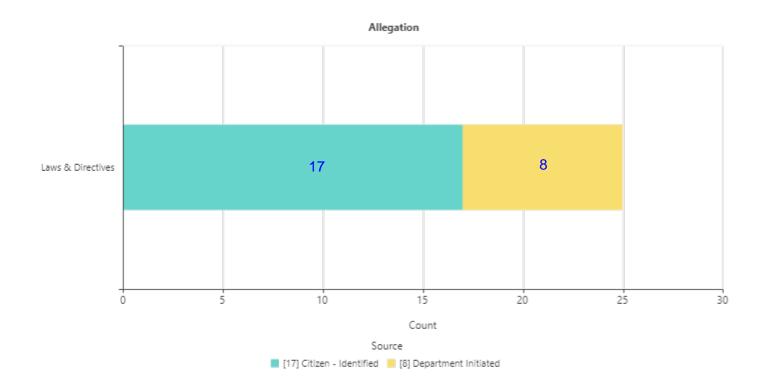

Report run on: Oct 31, 2022

**Total results: 25** At the time of annual reporting, there were 26. During the course of 1 internal, it was determined a Laws & Directives allegation was not appropriate.

| Inc: Received date | Inc: Tracking Number | Inc: Source          | ↑ Alg: Allegation | Alg: Finding            |
|--------------------|----------------------|----------------------|-------------------|-------------------------|
| 01/13/2021         | 21-4-01              | Citizen - Identified | Laws & Directives | Not Sustained           |
| 01/16/2021         | 21-4-02              | Citizen - Identified | Laws & Directives | Administratively Closed |
| 01/16/2021         | 21-4-02              | Citizen - Identified | Laws & Directives | Administratively Closed |
| 01/16/2021         | 21-4-02              | Citizen - Identified | Laws & Directives | Administratively Closed |
| 01/16/2021         | 21-4-02              | Citizen - Identified | Laws & Directives | Administratively Closed |
| 01/16/2021         | 21-4-02              | Citizen - Identified | Laws & Directives | Administratively Closed |
| 01/16/2021         | 21-4-02              | Citizen - Identified | Laws & Directives | Administratively Closed |
| 01/21/2021         | 21-1-02              | Citizen - Identified | Laws & Directives | Resolved at Intake      |
| 01/31/2021         | 21-1-03              | Citizen - Identified | Laws & Directives | Resolved at Intake      |
| 02/06/2021         | 21-1-06              | Citizen - Identified | Laws & Directives | Resolved at Intake      |
| 02/18/2021         | 21-1-05              | Citizen - Identified | Laws & Directives | Resolved at Intake      |
| 02/22/2021         | 21-4-04              | Department Initiated | Laws & Directives | Not Sustained           |
| 04/14/2021         | 21-4-07              | Department Initiated | Laws & Directives | Administratively Closed |
| 05/17/2021         | 21-4-08              | Department Initiated | Laws & Directives | Administratively Closed |
| 07/15/2021         | 21-4-13              | Department Initiated | Laws & Directives | Not Sustained           |
| 07/30/2021         | 21-3B-07             | Department Initiated | Laws & Directives | Resolved at Intake      |
| 08/15/2021         | 21-1-13              | Citizen - Identified | Laws & Directives | Resolved at Intake      |
| 08/16/2021         | 21-1-14              | Citizen - Identified | Laws & Directives | Resolved at Intake      |
| 08/19/2021         | 21-1-16              | Citizen - Identified | Laws & Directives | Resolved at Intake      |
| 09/08/2021         | 21-1-17              | Department Initiated | Laws & Directives | Resolved at Intake      |
| 09/10/2021         | 21-1-20              | Department Initiated | Laws & Directives | Resolved at Intake      |
| 10/29/2021         | 21-4-19              | Department Initiated | Laws & Directives | Sustained               |
| 11/05/2021         | 21-1-21              | Citizen - Identified | Laws & Directives | Resolved at Intake      |
| 12/13/2021         | 21-4-21              | Citizen - Identified | Laws & Directives | Withdrawn               |
| 12/13/2021         | 21-4-21              | Citizen - Identified | Laws & Directives | Withdrawn               |