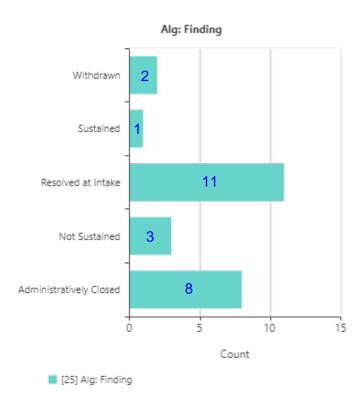

Report run on: Oct 31, 2022

**Total results: 25** At the time of annual reporting, there were 26. During the course of 1 internal, it was determined a Laws & Directives allegation was not appropriate.

| Inc: Received date | Inc: Tracking Number | Inc: Source          | ↑ Alg: Allegation | Alg: Finding            |
|--------------------|----------------------|----------------------|-------------------|-------------------------|
| 01/13/2021         | 21-4-01              | Citizen - Identified | Laws & Directives | Not Sustained           |
| 01/16/2021         | 21-4-02              | Citizen - Identified | Laws & Directives | Administratively Closed |
| 01/16/2021         | 21-4-02              | Citizen - Identified | Laws & Directives | Administratively Closed |
| 01/16/2021         | 21-4-02              | Citizen - Identified | Laws & Directives | Administratively Closed |
| 01/16/2021         | 21-4-02              | Citizen - Identified | Laws & Directives | Administratively Closed |
| 01/16/2021         | 21-4-02              | Citizen - Identified | Laws & Directives | Administratively Closed |
| 01/16/2021         | 21-4-02              | Citizen - Identified | Laws & Directives | Administratively Closed |
| 01/21/2021         | 21-1-02              | Citizen - Identified | Laws & Directives | Resolved at Intake      |
| 01/31/2021         | 21-1-03              | Citizen - Identified | Laws & Directives | Resolved at Intake      |
| 02/06/2021         | 21-1-06              | Citizen - Identified | Laws & Directives | Resolved at Intake      |
| 02/18/2021         | 21-1-05              | Citizen - Identified | Laws & Directives | Resolved at Intake      |
| 02/22/2021         | 21-4-04              | Department Initiated | Laws & Directives | Not Sustained           |
| 04/14/2021         | 21-4-07              | Department Initiated | Laws & Directives | Administratively Closed |
| 05/17/2021         | 21-4-08              | Department Initiated | Laws & Directives | Administratively Closed |
| 07/15/2021         | 21-4-13              | Department Initiated | Laws & Directives | Not Sustained           |
| 07/30/2021         | 21-3B-07             | Department Initiated | Laws & Directives | Resolved at Intake      |
| 08/15/2021         | 21-1-13              | Citizen - Identified | Laws & Directives | Resolved at Intake      |
| 08/16/2021         | 21-1-14              | Citizen - Identified | Laws & Directives | Resolved at Intake      |
| 08/19/2021         | 21-1-16              | Citizen - Identified | Laws & Directives | Resolved at Intake      |
| 09/08/2021         | 21-1-17              | Department Initiated | Laws & Directives | Resolved at Intake      |
| 09/10/2021         | 21-1-20              | Department Initiated | Laws & Directives | Resolved at Intake      |
| 10/29/2021         | 21-4-19              | Department Initiated | Laws & Directives | Sustained               |
| 11/05/2021         | 21-1-21              | Citizen - Identified | Laws & Directives | Resolved at Intake      |
| 12/13/2021         | 21-4-21              | Citizen - Identified | Laws & Directives | Withdrawn               |
| 12/13/2021         | 21-4-21              | Citizen - Identified | Laws & Directives | Withdrawn               |