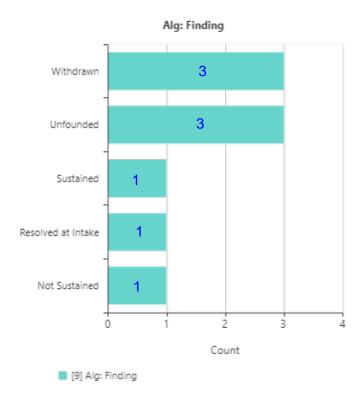

Report run on: Oct 31, 2022

**Total results: 9** 

| Inc: Received date | Inc: Tracking Number | Inc: Source          | ↑ Alg: Allegation             | Alg: Finding       |
|--------------------|----------------------|----------------------|-------------------------------|--------------------|
| 02/22/2021         | 21-4-04              | Department Initiated | Excessive/Inappropriate Force | Not Sustained      |
| 02/23/2021         | 21-1-07              | Citizen - Identified | Excessive/Inappropriate Force | Resolved at Intake |
| 06/03/2021         | 21-4-10              | Citizen - Identified | Excessive/Inappropriate Force | Unfounded          |
| 06/17/2021         | 21-4-12              | Citizen - Identified | Excessive/Inappropriate Force | Withdrawn          |
| 08/03/2021         | 21-3A-04             | Department Initiated | Excessive/Inappropriate Force | Sustained          |
| 11/02/2021         | 21-4-20              | Citizen - Identified | Excessive/Inappropriate Force | Unfounded          |
| 11/02/2021         | 21-4-20              | Citizen - Identified | Excessive/Inappropriate Force | Unfounded          |
| 12/29/2021         | 21-4-23              | Citizen - Identified | Excessive/Inappropriate Force | Withdrawn          |
| 12/29/2021         | 21-4-23              | Citizen - Identified | Excessive/Inappropriate Force | Withdrawn          |