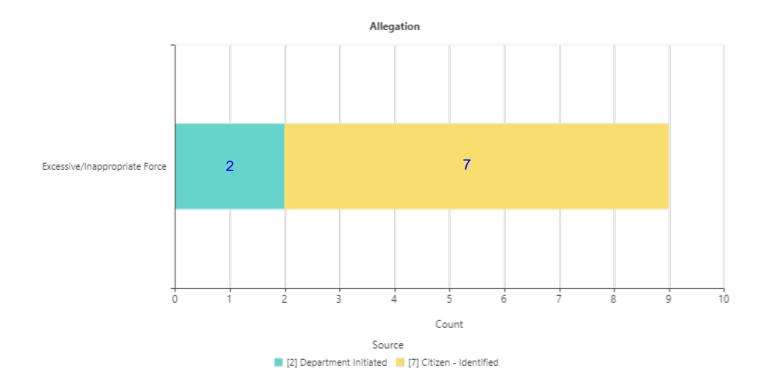

Report run on: Oct 31, 2022

**Total results: 9** 

| Inc: Received date | Inc: Tracking Number | Inc: Source          | ↑ Alg: Allegation             | Alg: Finding       |
|--------------------|----------------------|----------------------|-------------------------------|--------------------|
| 02/22/2021         | 21-4-04              | Department Initiated | Excessive/Inappropriate Force | Not Sustained      |
| 02/23/2021         | 21-1-07              | Citizen - Identified | Excessive/Inappropriate Force | Resolved at Intake |
| 06/03/2021         | 21-4-10              | Citizen - Identified | Excessive/Inappropriate Force | Unfounded          |
| 06/17/2021         | 21-4-12              | Citizen - Identified | Excessive/Inappropriate Force | Withdrawn          |
| 08/03/2021         | 21-3A-04             | Department Initiated | Excessive/Inappropriate Force | Sustained          |
| 11/02/2021         | 21-4-20              | Citizen - Identified | Excessive/Inappropriate Force | Unfounded          |
| 11/02/2021         | 21-4-20              | Citizen - Identified | Excessive/Inappropriate Force | Unfounded          |
| 12/29/2021         | 21-4-23              | Citizen - Identified | Excessive/Inappropriate Force | Withdrawn          |
| 12/29/2021         | 21-4-23              | Citizen - Identified | Excessive/Inappropriate Force | Withdrawn          |