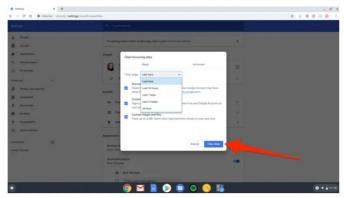

Click on Clear browsing data or use the shortcut. Devon Delfino/Business Insider

**3.** Select the time range from the dropdown menu at the top, and choose which (if any) parts of your data you don't want to clear (browsing history, cookies and other site data, and cached images and files) by unticking the box next to the corresponding selection.

Select the cache you'd like to delete and click Clear data. Devon Delfino/Business Insider