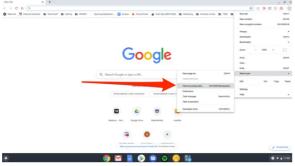

## **Chromebook**

- 1. Open your Chrome browser.
- 2. Tap the three dots in the top-right corner of the screen, hover over "More Tools" and then select "Clear browsing data" (Alternatively: Hold down the CTRL, Shift, and Backspace keys simultaneously).

Click on Clear browsing data or use the shortcut. Devon Delfino/Business Insider

**3.** Select the time range from the dropdown menu at the top, and choose which (if any) parts of your data you don't want to clear (browsing history, cookies and other site data, and cached images and files) by unticking the box next to the corresponding selection.