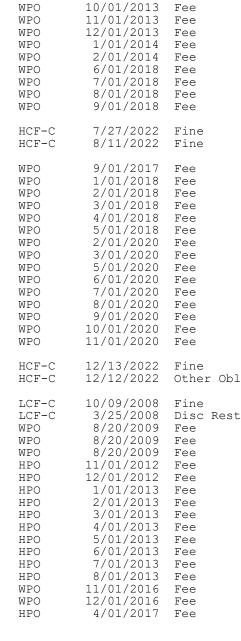

KANSAS DEPARTMENT OF CORRECTIONS

|                                                                                                                                                                                                      | tstanding Oblig                                                                        |        | FGM - BARU044B                                                                                                                                                                                                                                                                                                                                       | PAGE                                                                                                                                                                                                                                                                                                                                                                                                                                                                                                                                                                                                                                                                                                                                                                    |
|------------------------------------------------------------------------------------------------------------------------------------------------------------------------------------------------------|----------------------------------------------------------------------------------------|--------|------------------------------------------------------------------------------------------------------------------------------------------------------------------------------------------------------------------------------------------------------------------------------------------------------------------------------------------------------|-------------------------------------------------------------------------------------------------------------------------------------------------------------------------------------------------------------------------------------------------------------------------------------------------------------------------------------------------------------------------------------------------------------------------------------------------------------------------------------------------------------------------------------------------------------------------------------------------------------------------------------------------------------------------------------------------------------------------------------------------------------------------|
| Date<br>Surred<br>1/2013<br>1/2013<br>1/2013<br>1/2013<br>1/2013<br>1/2013<br>1/2013<br>1/2014<br>1/2014<br>1/2018<br>1/2018<br>1/2018<br>1/2018                                                     | Obligation<br>Type<br>Fee<br>Fee<br>Fee<br>Fee<br>Fee<br>Fee<br>Fee<br>Fee<br>Fee<br>F | Case # | Description<br>Supervision<br>Supervision<br>Supervision<br>Supervision<br>Supervision<br>Supervision<br>Supervision<br>Supervision<br>Supervision<br>Supervision<br>Supervision<br>Supervision<br>Supervision<br>Supervision                                                                                                                        | Amount<br>25.00<br>25.00<br>25.00<br>25.00<br>25.00<br>25.00<br>30.00<br>30.00<br>30.00<br>30.00<br>30.00<br>30.00                                                                                                                                                                                                                                                                                                                                                                                                                                                                                                                                                                                                                                                      |
| 7/2022                                                                                                                                                                                               | Fine<br>Fine                                                                           |        | Regis. & Use of Pers. Property<br>Regis. & Use of Pers. Property                                                                                                                                                                                                                                                                                     | 5.00<br>10.00                                                                                                                                                                                                                                                                                                                                                                                                                                                                                                                                                                                                                                                                                                                                                           |
| 1/2017<br>1/2018<br>1/2018<br>1/2018<br>1/2018<br>1/2018<br>1/2020<br>1/2020<br>1/2020<br>1/2020<br>1/2020<br>1/2020<br>1/2020<br>1/2020<br>1/2020<br>1/2020                                         | Fee<br>Fee<br>Fee<br>Fee<br>Fee<br>Fee<br>Fee<br>Fee<br>Fee<br>Fee                     |        | Supervision<br>Supervision<br>Supervision<br>Supervision<br>Supervision<br>Supervision<br>Supervision<br>Supervision<br>Supervision<br>Supervision<br>Supervision<br>Supervision<br>Supervision<br>Supervision                                                                                                                                       | 30.00<br>30.00<br>30.00<br>30.00<br>30.00<br>30.00<br>30.00<br>30.00<br>30.00<br>30.00<br>30.00<br>30.00<br>30.00<br>30.00<br>30.00<br>30.00                                                                                                                                                                                                                                                                                                                                                                                                                                                                                                                                                                                                                            |
| 3/2022<br>2/2022                                                                                                                                                                                     | Fine<br>Other Obl                                                                      |        | Restr Area/Unauth Presence<br>KPC SG12DM0007260                                                                                                                                                                                                                                                                                                      | 5.00<br>14.04                                                                                                                                                                                                                                                                                                                                                                                                                                                                                                                                                                                                                                                                                                                                                           |
| 9/2008<br>5/2008<br>0/2009<br>0/2009<br>1/2012<br>1/2012<br>1/2013<br>1/2013<br>1/2013<br>1/2013<br>1/2013<br>1/2013<br>1/2013<br>1/2013<br>1/2013<br>1/2013<br>1/2013<br>1/2014<br>1/2016<br>1/2017 | Fine<br>Disc Rest<br>Fee<br>Fee<br>Fee<br>Fee<br>Fee<br>Fee<br>Fee<br>Fee<br>Fee<br>Fe |        | Dangerous Contraband<br>Avoiding an Officer<br>Urinalysis Test<br>Urinalysis Test<br>Urinalysis Test<br>Supervision<br>Supervision<br>Supervision<br>Supervision<br>Supervision<br>Supervision<br>Supervision<br>Supervision<br>Supervision<br>Supervision<br>Supervision<br>Supervision<br>Supervision<br>Supervision<br>Supervision<br>Supervision | 20.00<br>79.04<br>30.00<br>30.00<br>25.00<br>25.00<br>25.00<br>25.00<br>25.00<br>25.00<br>25.00<br>25.00<br>25.00<br>25.00<br>25.00<br>25.00<br>25.00<br>25.00<br>25.00<br>25.00<br>25.00<br>25.00<br>25.00<br>25.00<br>25.00<br>25.00<br>25.00<br>25.00<br>25.00<br>25.00<br>25.00<br>25.00<br>25.00<br>25.00<br>25.00<br>25.00<br>25.00<br>25.00<br>25.00<br>25.00<br>25.00<br>25.00<br>25.00<br>25.00<br>25.00<br>25.00<br>25.00<br>25.00<br>25.00<br>25.00<br>25.00<br>25.00<br>25.00<br>25.00<br>25.00<br>25.00<br>25.00<br>25.00<br>25.00<br>25.00<br>25.00<br>25.00<br>25.00<br>25.00<br>25.00<br>25.00<br>25.00<br>25.00<br>25.00<br>25.00<br>25.00<br>25.00<br>25.00<br>25.00<br>25.00<br>25.00<br>25.00<br>25.00<br>25.00<br>25.00<br>25.00<br>30.00<br>30.00 |

PGM - BKR0044B

PAGE

| 12/14/2022<br>Facility: HCF-C | 16:37:44 |                                                                                                                                                                                                                                                                                                                                                                                                                                                                                                                                                                                                                                                                                                                                                                                                                                                                                                                                                                                                                                                                                                                                                                                                                                                                                                                                                                                                                                                                                                                                                                                                                                                                                                                                                                                                                                                                                                                                                                                                                                                                                                                                                                                                                                                                                                                                                                                                                                                                                                                                                                                                                                                                                                                                                                                                                                                                                                                                                                                                                                                                                                                                                                                           |                                                                                                        | EPARTMENT OF C<br>itstanding Obl                             |        | PGM - BKR0044B                                                                                                                                                                                                                                                                                                                                                                                                                                                                                                                                                                                                                                                                                                                                                                                                                                                                                                                                                                                                                                                                                                                                                                                                                                                                                                                                                                                                                                                                                              | PAGE                                                                                                                                                                                                                                                                                                                                                                                                                                                                                                                                                                                                                                                                                                                                                                                                                                                                                                                                                                                                                                                                                                                                                                                                                                                                                                                                                                                                                                                                                                                                                                                                                                                                                                                                                                                                                                                                                                                                                                                                                                                                                                                         |
|-------------------------------|----------|-------------------------------------------------------------------------------------------------------------------------------------------------------------------------------------------------------------------------------------------------------------------------------------------------------------------------------------------------------------------------------------------------------------------------------------------------------------------------------------------------------------------------------------------------------------------------------------------------------------------------------------------------------------------------------------------------------------------------------------------------------------------------------------------------------------------------------------------------------------------------------------------------------------------------------------------------------------------------------------------------------------------------------------------------------------------------------------------------------------------------------------------------------------------------------------------------------------------------------------------------------------------------------------------------------------------------------------------------------------------------------------------------------------------------------------------------------------------------------------------------------------------------------------------------------------------------------------------------------------------------------------------------------------------------------------------------------------------------------------------------------------------------------------------------------------------------------------------------------------------------------------------------------------------------------------------------------------------------------------------------------------------------------------------------------------------------------------------------------------------------------------------------------------------------------------------------------------------------------------------------------------------------------------------------------------------------------------------------------------------------------------------------------------------------------------------------------------------------------------------------------------------------------------------------------------------------------------------------------------------------------------------------------------------------------------------------------------------------------------------------------------------------------------------------------------------------------------------------------------------------------------------------------------------------------------------------------------------------------------------------------------------------------------------------------------------------------------------------------------------------------------------------------------------------------------------|--------------------------------------------------------------------------------------------------------|--------------------------------------------------------------|--------|-------------------------------------------------------------------------------------------------------------------------------------------------------------------------------------------------------------------------------------------------------------------------------------------------------------------------------------------------------------------------------------------------------------------------------------------------------------------------------------------------------------------------------------------------------------------------------------------------------------------------------------------------------------------------------------------------------------------------------------------------------------------------------------------------------------------------------------------------------------------------------------------------------------------------------------------------------------------------------------------------------------------------------------------------------------------------------------------------------------------------------------------------------------------------------------------------------------------------------------------------------------------------------------------------------------------------------------------------------------------------------------------------------------------------------------------------------------------------------------------------------------|------------------------------------------------------------------------------------------------------------------------------------------------------------------------------------------------------------------------------------------------------------------------------------------------------------------------------------------------------------------------------------------------------------------------------------------------------------------------------------------------------------------------------------------------------------------------------------------------------------------------------------------------------------------------------------------------------------------------------------------------------------------------------------------------------------------------------------------------------------------------------------------------------------------------------------------------------------------------------------------------------------------------------------------------------------------------------------------------------------------------------------------------------------------------------------------------------------------------------------------------------------------------------------------------------------------------------------------------------------------------------------------------------------------------------------------------------------------------------------------------------------------------------------------------------------------------------------------------------------------------------------------------------------------------------------------------------------------------------------------------------------------------------------------------------------------------------------------------------------------------------------------------------------------------------------------------------------------------------------------------------------------------------------------------------------------------------------------------------------------------------|
| KDOC # Name                   |          | Incurred<br>Facility<br>HPO<br>HPO<br>HPO                                                                                                                                                                                                                                                                                                                                                                                                                                                                                                                                                                                                                                                                                                                                                                                                                                                                                                                                                                                                                                                                                                                                                                                                                                                                                                                                                                                                                                                                                                                                                                                                                                                                                                                                                                                                                                                                                                                                                                                                                                                                                                                                                                                                                                                                                                                                                                                                                                                                                                                                                                                                                                                                                                                                                                                                                                                                                                                                                                                                                                                                                                                                                 | Date<br>Incurred<br>5/01/2017<br>7/01/2017<br>8/01/2017                                                | Obligation<br>Type<br>Fee<br>Fee<br>Fee                      | Case # | Description<br>Supervision<br>Supervision<br>Supervision                                                                                                                                                                                                                                                                                                                                                                                                                                                                                                                                                                                                                                                                                                                                                                                                                                                                                                                                                                                                                                                                                                                                                                                                                                                                                                                                                                                                                                                    | Amount<br>30.00<br>30.00<br>30.00                                                                                                                                                                                                                                                                                                                                                                                                                                                                                                                                                                                                                                                                                                                                                                                                                                                                                                                                                                                                                                                                                                                                                                                                                                                                                                                                                                                                                                                                                                                                                                                                                                                                                                                                                                                                                                                                                                                                                                                                                                                                                            |
|                               |          | WPO<br>WPO<br>WPO<br>WPO<br>WPO<br>WPO<br>WPO                                                                                                                                                                                                                                                                                                                                                                                                                                                                                                                                                                                                                                                                                                                                                                                                                                                                                                                                                                                                                                                                                                                                                                                                                                                                                                                                                                                                                                                                                                                                                                                                                                                                                                                                                                                                                                                                                                                                                                                                                                                                                                                                                                                                                                                                                                                                                                                                                                                                                                                                                                                                                                                                                                                                                                                                                                                                                                                                                                                                                                                                                                                                             | 4/01/2022<br>5/01/2022<br>6/01/2022<br>7/01/2022<br>8/01/2022<br>9/01/2022<br>10/01/2022<br>11/01/2022 | Fee<br>Fee<br>Fee<br>Fee<br>Fee<br>Fee<br>Fee                |        | Supervision<br>Supervision<br>Supervision<br>Supervision<br>Supervision<br>Supervision<br>Supervision                                                                                                                                                                                                                                                                                                                                                                                                                                                                                                                                                                                                                                                                                                                                                                                                                                                                                                                                                                                                                                                                                                                                                                                                                                                                                                                                                                                                       | 30.00<br>30.00<br>30.00<br>30.00<br>30.00<br>30.00<br>30.00<br>30.00                                                                                                                                                                                                                                                                                                                                                                                                                                                                                                                                                                                                                                                                                                                                                                                                                                                                                                                                                                                                                                                                                                                                                                                                                                                                                                                                                                                                                                                                                                                                                                                                                                                                                                                                                                                                                                                                                                                                                                                                                                                         |
|                               |          | HCF-C                                                                                                                                                                                                                                                                                                                                                                                                                                                                                                                                                                                                                                                                                                                                                                                                                                                                                                                                                                                                                                                                                                                                                                                                                                                                                                                                                                                                                                                                                                                                                                                                                                                                                                                                                                                                                                                                                                                                                                                                                                                                                                                                                                                                                                                                                                                                                                                                                                                                                                                                                                                                                                                                                                                                                                                                                                                                                                                                                                                                                                                                                                                                                                                     | 12/01/2022                                                                                             | Fee                                                          |        | Administrative                                                                                                                                                                                                                                                                                                                                                                                                                                                                                                                                                                                                                                                                                                                                                                                                                                                                                                                                                                                                                                                                                                                                                                                                                                                                                                                                                                                                                                                                                              | 1.00                                                                                                                                                                                                                                                                                                                                                                                                                                                                                                                                                                                                                                                                                                                                                                                                                                                                                                                                                                                                                                                                                                                                                                                                                                                                                                                                                                                                                                                                                                                                                                                                                                                                                                                                                                                                                                                                                                                                                                                                                                                                                                                         |
|                               |          | LCF-C<br>LCF-C<br>LCF-C<br>HCF-C<br>HCF-C<br>HCF-C<br>HCF-C<br>HCF-C<br>HCF-C<br>HCF-C<br>HCF-C<br>HCF-C<br>HCF-C<br>HCF-C<br>HCF-C<br>HCF-C<br>HCF-C<br>HCF-C<br>HCF-C<br>HCF-C<br>HCF-C<br>HCF-C<br>HCF-C<br>HCF-C<br>HCF-C<br>HCF-C<br>HCF-C<br>HCF-C<br>HCF-C<br>HCF-C<br>HCF-C<br>HCF-C<br>HCF-C<br>HCF-C<br>HCF-C<br>HCF-C<br>HCF-C<br>HCF-C<br>HCF-C<br>HCF-C<br>HCF-C<br>HCF-C<br>HCF-C<br>HCF-C<br>HCF-C<br>HCF-C<br>HCF-C<br>HCF-C<br>HCF-C<br>HCF-C<br>HCF-C<br>HCF-C<br>HCF-C<br>HCF-C<br>HCF-C<br>HCF-C<br>HCF-C<br>HCF-C<br>HCF-C<br>HCF-C<br>HCF-C<br>HCF-C<br>HCF-C<br>HCF-C<br>HCF-C<br>HCF-C<br>HCF-C<br>HCF-C<br>HCF-C<br>HCF-C<br>HCF-C<br>HCF-C<br>HCF-C<br>HCF-C<br>HCF-C<br>HCF-C<br>HCF-C<br>HCF-C<br>HCF-C<br>HCF-C<br>HCF-C<br>HCF-C<br>HCF-C<br>HCF-C<br>HCF-C<br>HCF-C<br>HCF-C<br>HCF-C<br>HCF-C<br>HCF-C<br>HCF-C<br>HCF-C<br>HCF-C<br>HCF-C<br>HCF-C<br>HCF-C<br>HCF-C<br>HCF-C<br>HCF-C<br>HCF-C<br>HCF-C<br>HCF-C<br>HCF-C<br>HCF-C<br>HCF-C<br>HCF-C<br>HCF-C<br>HCF-C<br>HCF-C<br>HCF-C<br>HCF-C<br>HCF-C<br>HCF-C<br>HCF-C<br>HCF-C<br>HCF-C<br>HCF-C<br>HCF-C<br>HCF-C<br>HCF-C<br>HCF-C<br>HCF-C<br>HCF-C<br>HCF-C<br>HCF-C<br>HCF-C<br>HCF-C<br>HCF-C<br>HCF-C<br>HCF-C<br>HCF-C<br>HCF-C<br>HCF-C<br>HCF-C<br>HCF-C<br>HCF-C<br>HCF-C<br>HCF-C<br>HCF-C<br>HCF-C<br>HCF-C<br>HCF-C<br>HCF-C<br>HCF-C<br>HCF-C<br>HCF-C<br>HCF-C<br>HCF-C<br>HCF-C<br>HCF-C<br>HCF-C<br>HCF-C<br>HCF-C<br>HCF-C<br>HCF-C<br>HCF-C<br>HCF-C<br>HCF-C<br>HCF-C<br>HCF-C<br>HCF-C<br>HCF-C<br>HCF-C<br>HCF-C<br>HCF-C<br>HCF-C<br>HCF-C<br>HCF-C<br>HCF-C<br>HCF-C<br>HCF-C<br>HCF-C<br>HCF-C<br>HCF-C<br>HCF-C<br>HCF-C<br>HCF-C<br>HCF-C<br>HCF-C<br>HCF-C<br>HCF-C<br>HCF-C<br>HCF-C<br>HCF-C<br>HCF-C<br>HCF-C<br>HCF-C<br>HCF-C<br>HCF-C<br>HCF-C<br>HCF-C<br>HCF-C<br>HCF-C<br>HCF-C<br>HCF-C<br>HCF-C<br>HCF-C<br>HCF-C<br>HCF-C<br>HCF-C<br>HCF-C<br>HCF-C<br>HCF-C<br>HCF-C<br>HCF-C<br>HCF-C<br>HCF-C<br>HCF-C<br>HCF-C<br>HCF-C<br>HCF-C<br>HCF-C<br>HCF-C<br>HCF-C<br>HCF-C<br>HCF-C<br>HCF-C<br>HCF-C<br>HCF-C<br>HCF-C<br>HCF-C<br>HCF-C<br>HCF-C<br>HCF-C<br>HCF-C<br>HCF-C<br>HCF-C<br>HCF-C<br>HCF-C<br>HCF-C<br>HCF-C<br>HCF-C<br>HCF-C<br>HCF-C<br>HCF-C<br>HCF-C<br>HCF-C<br>HCF-C<br>HCF-C<br>HCF-C<br>HCF-C<br>HCF-C<br>HCF-C<br>HCF-C<br>HCF-C<br>HCF-C<br>HCF-C<br>HCF-C<br>HCF-C<br>HCF-C<br>HCF-C<br>HCF-C<br>HCF-C<br>HCF-C<br>HCF-C<br>HCF-C<br>HCF-C<br>HCF-C<br>HCF-C<br>HCF-C<br>HCF-C<br>HCF-C<br>HCF-C<br>HCF-C<br>HCF-C<br>HCF-C<br>HCF-C<br>HCF-C<br>HCF-C<br>HCF-C<br>HCF-C<br>HCF-C<br>HCF-C<br>HCF-C<br>HCF-C<br>HCF-C<br>HCF-C<br>HCF-C<br>HCF-C<br>HCF-C<br>HCF-C<br>HCF-C<br>HCF-C<br>HCF-C<br>HCF-C<br>HCF-C<br>HCF-C<br>HCF-C<br>HCF-C<br>HCF-C<br>HCF-C<br>HCF-C<br>HCF-C<br>HCF-C<br>HCF-C<br>HCF-C<br>HCF-C<br>HCF-C<br>HCF-C<br>HCF-C<br>HCF-C<br>HCF-C<br>HCF-C<br>HCF-C<br>HCF-C<br>HCF-C<br>HCF-C<br>HCF-C<br>HCF-C<br>HCF-C<br>HCF-C<br>HCF-C<br>HCF-C<br>HCF-C<br>HCF-C<br>HCF-C<br>HCF-C<br>HCF-C<br>HCF-C<br>HCF-C<br>HCF-C<br>HCF-C<br>HCF-C<br>HCF-C<br>HCF-C<br>HCF-C<br>HCF-C<br>HCF-C<br>HCF-C<br>HCF-C<br>HCF-C<br>HCF-C<br>HCF-C<br>HCF-C<br>HCF-C<br>HCF-C<br>HCF-C<br>HCF-C<br>HCF-C<br>HCF-C<br>HCF-C | 9/07/2022<br>9/07/2022<br>9/20/2022<br>9/21/2022                                                       | Fine<br>Fine<br>Fine<br>Fine<br>Fine<br>Fine<br>Fine<br>Fine |        | Disobeying Orders<br>Restr Area/Unauth Presence<br>Restr Area and Unauth Presence<br>Disobeying Orders<br>Dangerous Contraband<br>Restr Area/Unauth Presence<br>Restr Area and Unauth Presence<br>Restr Area and Unauth Presence<br>Restr Area/Unauth Presence<br>Restr Area/Unauth Presence<br>Misconduct in Dining Room<br>Insub/Disrespect Officer/Other<br>Tobacco Contraband Possession<br>Interf W/Cell Oper/Visibility<br>Less Dangerous Contraband<br>Misuse of State Property<br>Use of Stimulants<br>Supervision<br>Supervision<br>Supervision<br>Supervision<br>Supervision<br>Supervision<br>Supervision<br>Supervision<br>Supervision<br>Supervision<br>Supervision<br>Supervision<br>Supervision<br>Supervision<br>Supervision<br>Supervision<br>Supervision<br>Supervision<br>Supervision<br>Supervision<br>Supervision<br>Supervision<br>Supervision<br>Supervision<br>Supervision<br>Supervision<br>Supervision<br>Supervision<br>Supervision<br>Supervision<br>Supervision<br>Supervision<br>Supervision<br>Supervision<br>Supervision<br>Supervision<br>Supervision<br>Supervision<br>Supervision<br>Supervision<br>Supervision<br>Supervision<br>Supervision<br>Supervision<br>Supervision<br>Supervision<br>Supervision<br>Supervision<br>Supervision<br>Supervision<br>Supervision<br>Supervision<br>Supervision<br>Supervision<br>Supervision<br>Supervision<br>Supervision<br>Supervision<br>Supervision<br>Supervision<br>Supervision<br>Supervision<br>Supervision<br>Supervision | 20.00<br>10.00<br>10.00<br>10.00<br>5.00<br>5.00<br>5.00<br>5.00<br>5.00<br>5.00<br>5.00<br>5.00<br>5.00<br>5.00<br>5.00<br>25.00<br>25.00<br>25.00<br>25.00<br>25.00<br>25.00<br>25.00<br>25.00<br>25.00<br>25.00<br>25.00<br>25.00<br>25.00<br>25.00<br>25.00<br>25.00<br>25.00<br>25.00<br>25.00<br>25.00<br>25.00<br>25.00<br>25.00<br>25.00<br>25.00<br>25.00<br>25.00<br>25.00<br>25.00<br>25.00<br>25.00<br>25.00<br>25.00<br>25.00<br>25.00<br>25.00<br>25.00<br>25.00<br>25.00<br>25.00<br>25.00<br>25.00<br>25.00<br>30.00<br>30.00<br>30.00<br>30.00<br>30.00<br>30.00<br>30.00<br>30.00<br>30.00<br>30.00<br>30.00<br>30.00<br>30.00<br>30.00<br>30.00<br>30.00<br>30.00<br>30.00<br>30.00<br>30.00<br>30.00<br>30.00<br>30.00<br>30.00<br>30.00<br>30.00<br>30.00<br>30.00<br>30.00<br>30.00<br>30.00<br>30.00<br>30.00<br>30.00<br>30.00<br>30.00<br>30.00<br>30.00<br>30.00<br>30.00<br>30.00<br>30.00<br>30.00<br>30.00<br>30.00<br>30.00<br>30.00<br>30.00<br>30.00<br>30.00<br>30.00<br>30.00<br>30.00<br>30.00<br>30.00<br>30.00<br>30.00<br>30.00<br>30.00<br>30.00<br>30.00<br>30.00<br>30.00<br>30.00<br>30.00<br>30.00<br>30.00<br>30.00<br>30.00<br>30.00<br>30.00<br>30.00<br>30.00<br>30.00<br>30.00<br>30.00<br>30.00<br>30.00<br>30.00<br>30.00<br>30.00<br>30.00<br>30.00<br>30.00<br>30.00<br>30.00<br>30.00<br>30.00<br>30.00<br>30.00<br>30.00<br>30.00<br>30.00<br>30.00<br>30.00<br>30.00<br>30.00<br>30.00<br>30.00<br>30.00<br>30.00<br>30.00<br>30.00<br>30.00<br>30.00<br>30.00<br>30.00<br>30.00<br>30.00<br>30.00<br>30.00<br>30.00<br>30.00<br>30.00<br>30.00<br>30.00<br>30.00<br>30.00<br>30.00<br>30.00<br>30.00<br>30.00<br>30.00<br>30.00<br>30.00<br>30.00<br>30.00<br>30.00<br>30.00<br>30.00<br>30.00<br>30.00<br>30.00<br>30.00<br>30.00<br>30.00<br>30.00<br>30.00<br>30.00<br>30.00<br>30.00<br>30.00<br>30.00<br>30.00<br>30.00<br>30.00<br>30.00<br>30.00<br>30.00<br>30.00<br>30.00<br>30.00<br>30.00<br>30.00<br>30.00<br>30.00<br>30.00<br>30.00<br>30.00<br>30.00<br>30.00<br>30.00<br>30.00<br>30.00<br>30.00<br>30.00<br>30.00<br>30.00<br>30.00<br>30.00<br>30. |