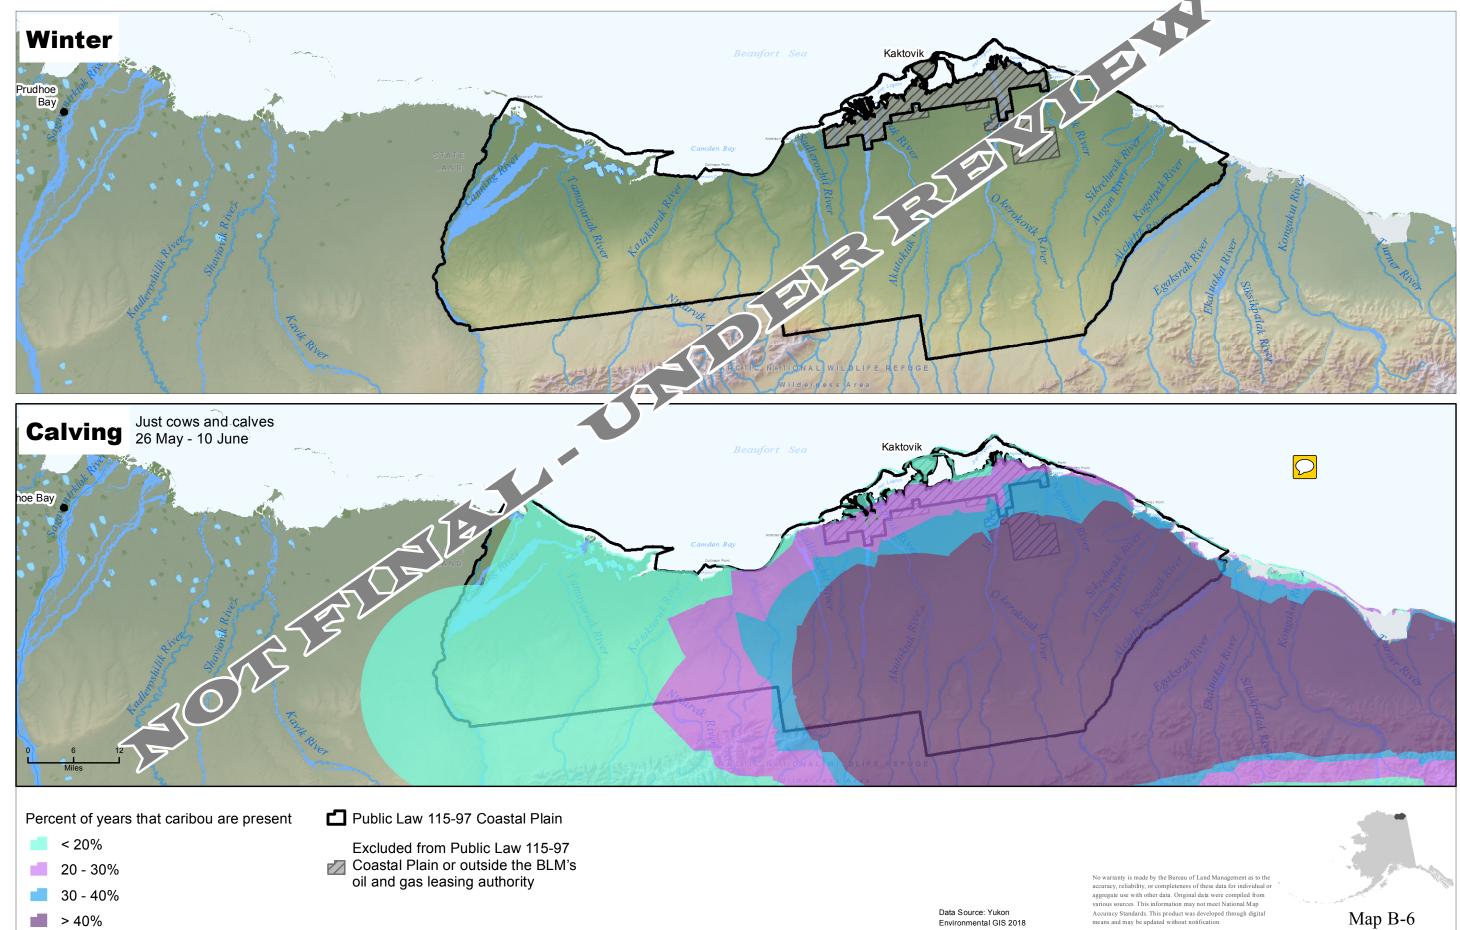

Percent of years caribou are present 50% 75% 95% 99%

Public Law 115-97 Coastal Plain

Excluded from Public Law 115-97
Coastal Plain or outside the BLM's oil and gas leasing authority

No warranty is made by the Bureau of Land Management as to the accuracy, reliability, or completeness of these data for individual or aggregate use with other data. Original data were compiled from various sources. This information may not meet National Map Accuracy Standards. This product was developed through digital means and may be updated without notification.