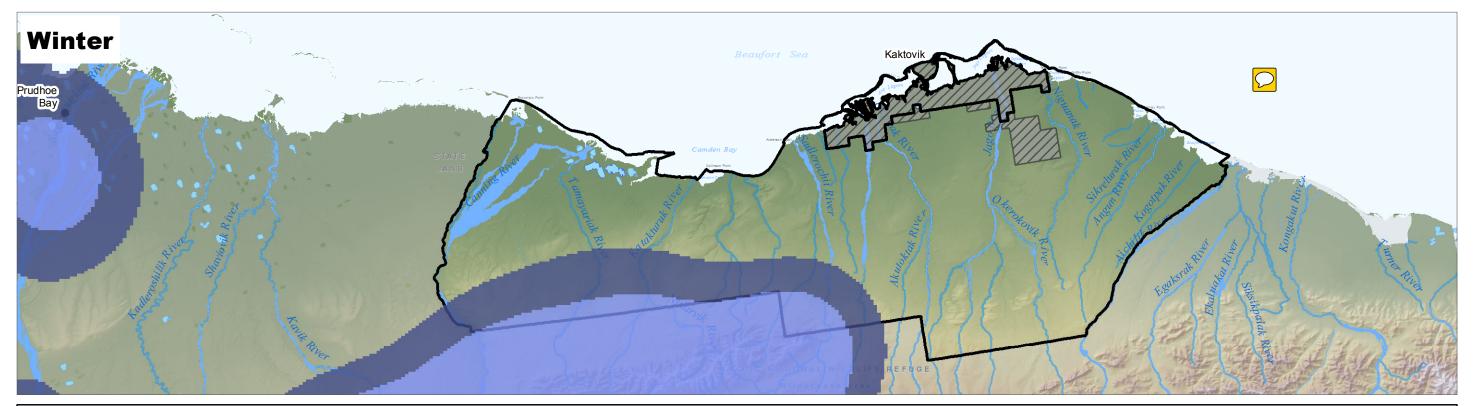

Percent of years caribou are present 50% 75% 95% 99%

Public Law 115-97 Coastal Plain

Excluded from Public Law 115-97
Coastal Plain or outside the BLM's oil and gas leasing authority

No warranty is made by the Bureau of Land Management as to the accuracy, reliability, or completeness of these data for individual or aggregate use with other data. Original data were compiled from various sources. This information may not meet National Map Accuracy Standards. This product was developed through digital means and may be updated without notification.