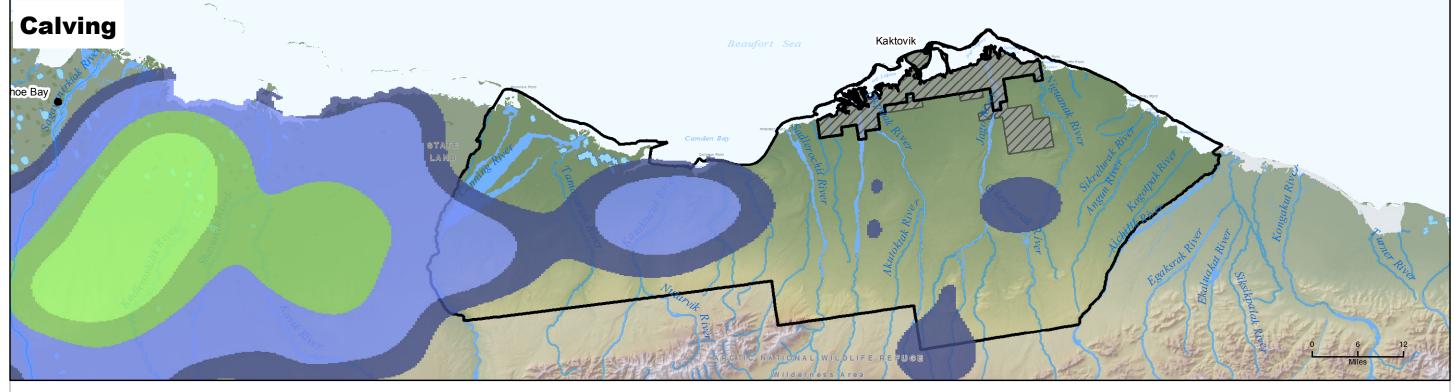

Percent of years caribou are present 50% 75% 95% 99%

Public Law 115-97 Coastal Plain

Excluded from Public Law 115-97
Coastal Plain or outside the BLM's oil and gas leasing authority

No warranty is made by the Bureau of Land Management as to the accuracy, reliability, or completeness of these data for individual or aggregate use with other data. Original data were compiled from various sources. This information may not meet National Map Accuracy Standards. This product was developed through digital means and may be updated without notification.