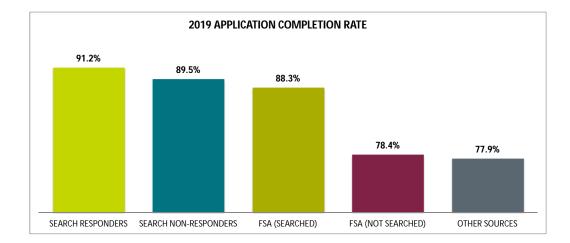

# Bowling Green State University First Source App Charts

Demand Builder (DB) Final Conversion for 2019 Entering Class Sophomore Class Searched February, 2017 to November, 2017 Junior Class Searched February, 2018 to October, 2018 Senior Class Searched August, 2018 to October, 2018

### FIRST SOURCE APPS NOT SEARCHED

|   | Market 1 | Market 2 | Market 3 | Market 4 |
|---|----------|----------|----------|----------|
| Α | 3.90%    | 3.53%    | 4.02%    | 2.31%    |
| в | 12.55%   | 5.60%    | 1.46%    | 2.44%    |
| С | 11.94%   | 4.14%    | 2.80%    | 2.07%    |
| D | 13.15%   | 1.83%    | 4.87%    | 1.10%    |
| E | 17.78%   | 1.58%    | 1.95%    | 0.97%    |