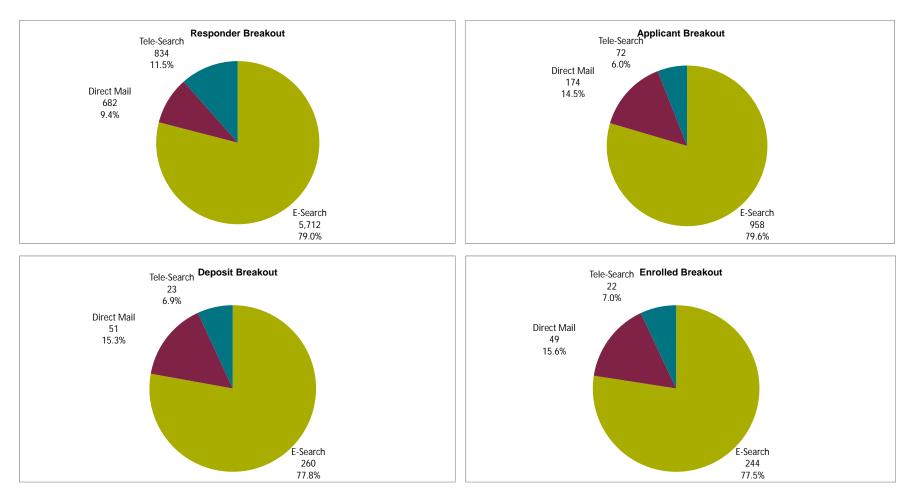

# Bowling Green State University Charts

|                        |           | DB Responders<br>Provided in Service | DB Responders<br>In Institution's |                  |                   |           |              |
|------------------------|-----------|--------------------------------------|-----------------------------------|------------------|-------------------|-----------|--------------|
| By Response Channel:   |           | Data to Institution                  | Final Data                        | Difference       |                   |           |              |
| Email Responders       |           | 5,890                                | 5,712                             | -178             |                   |           |              |
| Direct Mail Responders |           | 664                                  | 640                               | -24              |                   |           |              |
| Text Message Responder |           | 44                                   | 42                                | -2               |                   |           |              |
| Telesearch Responder   |           | 841                                  | 834                               | -7               |                   |           |              |
| By Class               |           |                                      |                                   |                  |                   |           |              |
| Sophomore Responders   |           | 1,547                                | 1,492                             | -55              |                   |           |              |
| Junior Responders      |           | 5,479                                | 5,327                             | -152             |                   |           |              |
| Senior Responders      |           | 413                                  | 409                               | -4               |                   |           |              |
|                        |           |                                      | From All                          | Total Records    | Total Institution |           |              |
| From Final Data        | DB        | DB                                   | DB/Search                         | In Institution's | Records           | DB %      | Not Searched |
| By Stream              | Responder | NonResp                              | Records                           | Final Data       | Not Searched      | of Totals | % of Totals  |
| Inquiry                | 7,228     | 20,064                               | 27,292                            | 65,161           | 37,869            | 41.9%     | 58.1%        |
| Application            | 1,204     | 4,433                                | 5,637                             | 15,819           | 10,182            | 35.6%     | 64.4%        |
| Accept                 | 1,080     | 3,867                                | 4,947                             | 11,891           | 6,944             | 41.6%     | 58.4%        |
| Deposit                | 334       | 897                                  | 1,231                             | 3,508            | 2,277             | 35.1%     | 64.9%        |
| Enrolled               | 315       | 829                                  | 1,144                             | 3,230            | 2,086             | 35.4%     | 64.6%        |
| Ing to App Rate        | 16.7%     | 22.1%                                | 20.7%                             | 24.3%            | 26.9%             |           |              |
| App to Acc Rate        | 89.7%     | 87.2%                                | 87.8%                             | 75.2%            | 68.2%             |           |              |
| Acc to Dep Rate        | 30.9%     | 23.2%                                | 24.9%                             | 29.5%            | 32.8%             |           |              |
| Dep to Enr Rate        | 94.3%     | 92.4%                                | 92.9%                             | 92.1%            | 91.6%             |           |              |