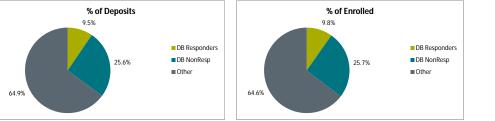

|                        |           | DB Responders<br>Provided in Service | DB Responders<br>In Institution's |                  |                   |           |              |
|------------------------|-----------|--------------------------------------|-----------------------------------|------------------|-------------------|-----------|--------------|
| By Response Channel:   |           | Data to Institution                  | Final Data                        | Difference       |                   |           |              |
| Email Responders       |           | 5,890                                | 5,712                             | -178             |                   |           |              |
| Direct Mail Responders |           | 664                                  | 640                               | -24              |                   |           |              |
| Text Message Responder |           | 44                                   | 42                                | -2               |                   |           |              |
| Telesearch Responder   |           | 841                                  | 834                               | -7               |                   |           |              |
| By Class               |           |                                      |                                   |                  |                   |           |              |
| Sophomore Responders   |           | 1,547                                | 1,492                             | -55              |                   |           |              |
| Junior Responders      |           | 5,479                                | 5,327                             | -152             |                   |           |              |
| Senior Responders      |           | 413                                  | 409                               | -4               |                   |           |              |
|                        |           |                                      | From All                          | Total Records    | Total Institution |           |              |
| From Final Data        | DB        | DB                                   | DB/Search                         | In Institution's | Records           | DB %      | Not Searched |
| By Stream              | Responder | NonResp                              | Records                           | Final Data       | Not Searched      | of Totals | % of Totals  |
| Inquiry                | 7,228     | 20,064                               | 27,292                            | 65,161           | 37,869            | 41.9%     | 58.1%        |
| Application            | 1,204     | 4,433                                | 5,637                             | 15,819           | 10,182            | 35.6%     | 64.4%        |
| Accept                 | 1,080     | 3,867                                | 4,947                             | 11,891           | 6,944             | 41.6%     | 58.4%        |
| Deposit                | 334       | 897                                  | 1,231                             | 3,508            | 2,277             | 35.1%     | 64.9%        |
| Enrolled               | 315       | 829                                  | 1,144                             | 3,230            | 2,086             | 35.4%     | 64.6%        |
| Ing to App Rate        | 16.7%     | 22.1%                                | 20.7%                             | 24.3%            | 26.9%             |           |              |
| App to Acc Rate        | 89.7%     | 87.2%                                | 87.8%                             | 75.2%            | 68.2%             |           |              |
| Acc to Dep Rate        | 30.9%     | 23.2%                                | 24.9%                             | 29.5%            | 32.8%             |           |              |
| Dep to Enr Rate        | 94.3%     | 92.4%                                | 92.9%                             | 92.1%            | 91.6%             |           |              |

\*\*The 5,637 unique total apps are 35.6% of the 15,819 applicants \*\*The 1,231 unique total dep are 35.1% of the 3,508 deposits \*\*The 1,144 unique total enr are 35.4% of the 3,230 enrolled

\*\*This report built off data from 10/28/2019 Inquiries to date: 65,161 Applicants to date: 15,819 Deposits to date: 3,508 Enrolled to date: 3,230