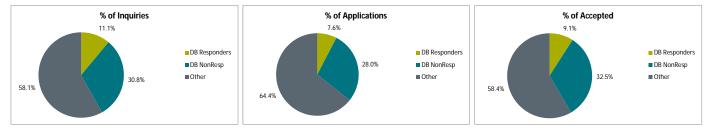

### 7,439 total search responders for Fall 2019 provided in service data

7,228 total search responders for Fall 2019 matched to institution's final data

Of the total search responders/inquiries (above)...

|                        |           | DB Responders<br>Provided in Service | DB Responders<br>In Institution's |                  |                   |           |              |
|------------------------|-----------|--------------------------------------|-----------------------------------|------------------|-------------------|-----------|--------------|
| By Response Channel:   |           | Data to Institution                  | Final Data                        | Difference       |                   |           |              |
| Email Responders       |           | 5,890                                | 5,712                             | -178             |                   |           |              |
| Direct Mail Responders |           | 664                                  | 640                               | -24              |                   |           |              |
| Text Message Responder |           | 44                                   | 42                                | -2               |                   |           |              |
| Telesearch Responder   |           | 841                                  | 834                               | -7               |                   |           |              |
| By Class               |           |                                      |                                   |                  |                   |           |              |
| Sophomore Responders   |           | 1,547                                | 1,492                             | -55              |                   |           |              |
| Junior Responders      |           | 5,479                                | 5,327                             | -152             |                   |           |              |
| Senior Responders      |           | 413                                  | 409                               | -4               |                   |           |              |
|                        |           |                                      | From All                          | Total Records    | Total Institution |           |              |
| From Final Data        | DB        | DB                                   | DB/Search                         | In Institution's | Records           | DB %      | Not Searched |
| By Stream              | Responder | NonResp                              | Records                           | Final Data       | Not Searched      | of Totals | % of Totals  |
| Inquiry                | 7,228     | 20,064                               | 27,292                            | 65,161           | 37,869            | 41.9%     | 58.1%        |
| Application            | 1,204     | 4,433                                | 5,637                             | 15,819           | 10,182            | 35.6%     | 64.4%        |
| Accept                 | 1,080     | 3,867                                | 4,947                             | 11,891           | 6,944             | 41.6%     | 58.4%        |
| Deposit                | 334       | 897                                  | 1,231                             | 3,508            | 2,277             | 35.1%     | 64.9%        |
| Enrolled               | 315       | 829                                  | 1,144                             | 3,230            | 2,086             | 35.4%     | 64.6%        |
| Ing to App Rate        | 16.7%     | 22.1%                                | 20.7%                             | 24.3%            | 26.9%             |           |              |
| App to Acc Rate        | 89.7%     | 87.2%                                | 87.8%                             | 75.2%            | 68.2%             |           |              |
| Acc to Dep Rate        | 30.9%     | 23.2%                                | 24.9%                             | 29.5%            | 32.8%             |           |              |
| Dep to Enr Rate        | 94.3%     | 92.4%                                | 92.9%                             | 92.1%            | 91.6%             |           |              |

\*\*The 5,637 unique total apps are 35.6% of the 15,819 applicants \*\*The 1,231 unique total dep are 35.1% of the 3,508 deposits \*\*The 1,144 unique total enr are 35.4% of the 3,230 enrolled

\*\*This report built off data from 10/28/2019 Inquiries to date: 65,161 Applicants to date: 15,819 Deposits to date: 3,508 Enrolled to date: 3,230