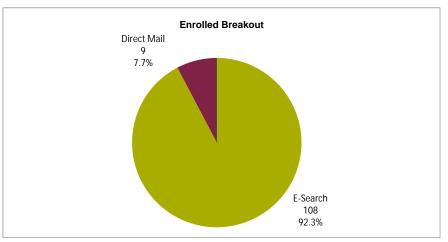

<br>from Search<br>Non-<br>Responders | % Search Dep to Enr Rate | % Search<br>Responders<br>Dep to Enr Rate |
| JUNIOR<br>SENIOR | 527<br>38                                | 122<br>9                               | 405<br>29                                      | 20.27%<br>14.56%         | 26.87%<br>17.31%                             | 479<br>35                                | 108<br>9                               | 371<br>26                                      | 90.9%<br>92.1%           | 88.5%<br>100.0%                           |

<sup>\*\*</sup>Record counts may be duplicated if a record was searched in multiple classes; therefore class totals on this page may differ slightly from the unique counts on the Demand Builder Summary page.

# Bowling Green State University Charts









## Bowling Green State University Segment Analysis - Unique Record Count

|                                    |                      | Sea                                  | rched              |                            |                                        |                                         | Applied                                         | I                         |                                      |                                          |                                        | Accepted                                       |                                  |                                              |
|------------------------------------|----------------------|--------------------------------------|--------------------|----------------------------|--------