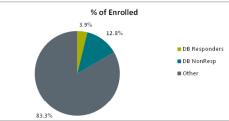

|                 |           |         | From All  | Total Records    | Total Institution |           |              |
|-----------------|-----------|---------|-----------|------------------|-------------------|-----------|--------------|
| From Final Data | DB        | DB      | DB/Search | In Institution's | Records           | DB %      | Not Searched |
| By Stream       | Responder | NonResp | Records   | Final Data       | Not Searched      | of Totals | % of Totals  |
| Inquiry         | 2,915     | 5,228   | 8,143     | 54,763           | 46,620            | 14.9%     | 85.1%        |
| Application     | 547       | 2,524   | 3,071     | 15,428           | 12,357            | 19.9%     | 80.1%        |
| Accept          | 506       | 2,285   | 2,791     | 11,539           | 8,748             | 24.2%     | 75.8%        |
| Deposit         | 131       | 424     | 555       | 3,280            | 2,725             | 16.9%     | 83.1%        |
| Enrolled        | 117       | 388     | 505       | 3,033            | 2,528             | 16.7%     | 83.3%        |
| Inq to App Rate | 18.8%     | 48.3%   | 37.7%     | 28.2%            | 26.5%             |           |              |
| App to Acc Rate | 92.5%     | 90.5%   | 90.9%     | 74.8%            | 70.8%             |           |              |
| Acc to Dep Rate | 25.9%     | 18.6%   | 19.9%     | 28.4%            | 31.1%             |           |              |
| Dep to Enr Rate | 89.3%     | 91.5%   | 91.0%     | 92.5%            | 92.8%             |           |              |