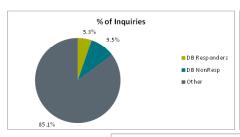

|                 |           |         | From All  | Total Records    | Total Institution |           |              |
|-----------------|-----------|---------|-----------|------------------|-------------------|-----------|--------------|
| From Final Data | DB        | DB      | DB/Search | In Institution's | Records           | DB %      | Not Searched |
| By Stream       | Responder | NonResp | Records   | Final Data       | Not Searched      | of Totals | % of Totals  |
| Inquiry         | 2,915     | 5,228   | 8,143     | 54,763           | 46,620            | 14.9%     | 85.1%        |
| Application     | 547       | 2,524   | 3,071     | 15,428           | 12,357            | 19.9%     | 80.1%        |
| Accept          | 506       | 2,285   | 2,791     | 11,539           | 8,748             | 24.2%     | 75.8%        |
| Deposit         | 131       | 424     | 555       | 3,280            | 2,725             | 16.9%     | 83.1%        |
| Enrolled        | 117       | 388     | 505       | 3,033            | 2,528             | 16.7%     | 83.3%        |
| Inq to App Rate | 18.8%     | 48.3%   | 37.7%     | 28.2%            | 26.5%             |           |              |
| App to Acc Rate | 92.5%     | 90.5%   | 90.9%     | 74.8%            | 70.8%             |           |              |
| Acc to Dep Rate | 25.9%     | 18.6%   | 19.9%     | 28.4%            | 31.1%             |           |              |
| Dep to Enr Rate | 89.3%     | 91.5%   | 91.0%     | 92.5%            | 92.8%             |           |              |