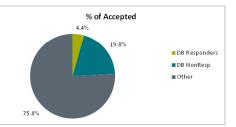

|                 |           |         | From All  | Total Records    | Total Institution |           |              |
|-----------------|-----------|---------|-----------|------------------|-------------------|-----------|--------------|
| From Final Data | DB        | DB      | DB/Search | In Institution's | Records           | DB %      | Not Searched |
| By Stream       | Responder | NonResp | Records   | Final Data       | Not Searched      | of Totals | % of Totals  |
| Inquiry         | 2,915     | 5,228   | 8,143     | 54,763           | 46,620            | 14.9%     | 85.1%        |
| Application     | 547       | 2,524   | 3,071     | 15,428           | 12,357            | 19.9%     | 80.1%        |
| Accept          | 506       | 2,285   | 2,791     | 11,539           | 8,748             | 24.2%     | 75.8%        |
| Deposit         | 131       | 424     | 555       | 3,280            | 2,725             | 16.9%     | 83.1%        |
| Enrolled        | 117       | 388     | 505       | 3,033            | 2,528             | 16.7%     | 83.3%        |
| Inq to App Rate | 18.8%     | 48.3%   | 37.7%     | 28.2%            | 26.5%             |           |              |
| App to Acc Rate | 92.5%     | 90.5%   | 90.9%     | 74.8%            | 70.8%             |           |              |
| Acc to Dep Rate | 25.9%     | 18.6%   | 19.9%     | 28.4%            | 31.1%             |           |              |
| Dep to Enr Rate | 89.3%     | 91.5%   | 91.0%     | 92.5%            | 92.8%             |           |              |