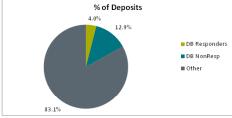

|                 |           |         | From All  | Total Records    | Total Institution |           |              |
|-----------------|-----------|---------|-----------|------------------|-------------------|-----------|--------------|
| From Final Data | DB        | DB      | DB/Search | In Institution's | Records           | DB %      | Not Searched |
| By Stream       | Responder | NonResp | Records   | Final Data       | Not Searched      | of Totals | % of Totals  |
| Inquiry         | 2,915     | 5,228   | 8,143     | 54,763           | 46,620            | 14.9%     | 85.1%        |
| Application     | 547       | 2,524   | 3,071     | 15,428           | 12,357            | 19.9%     | 80.1%        |
| Accept          | 506       | 2,285   | 2,791     | 11,539           | 8,748             | 24.2%     | 75.8%        |
| Deposit         | 131       | 424     | 555       | 3,280            | 2,725             | 16.9%     | 83.1%        |
| Enrolled        | 117       | 388     | 505       | 3,033            | 2,528             | 16.7%     | 83.3%        |
| Inq to App Rate | 18.8%     | 48.3%   | 37.7%     | 28.2%            | 26.5%             |           |              |
| App to Acc Rate | 92.5%     | 90.5%   | 90.9%     | 74.8%            | 70.8%             |           |              |
| Acc to Dep Rate | 25.9%     | 18.6%   | 19.9%     | 28.4%            | 31.1%             |           |              |
| Dep to Enr Rate | 89.3%     | 91.5%   | 91.0%     | 92.5%            | 92.8%             |           |              |

<sup>\*\*</sup>The 3,071 unique total apps are 19.9% of the 15,428 applicants
\*\*The 555 unique total dep are 16.9% of the 3,280 deposits
\*\*The 505 unique total enr are 16.7% of the 3,033 enrolled

\*\*This report built off data from 8/29/2018 Inquiries to date: 54,763 Applicants to date: 15,428 Deposits to date: 3,280 Enrolled to date: 3,033