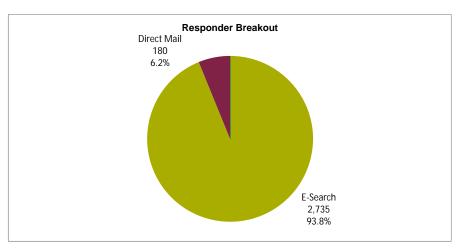

| By Response Channel:   | DB Responders<br>Provided in Service<br>Data to Institution | DB Responders<br>In Institution's<br>Final Data | Difference |
|------------------------|-------------------------------------------------------------|-------------------------------------------------|------------|
| Email Responders       | 2,844                                                       | 2,735                                           | -109       |
| Direct Mail Responders | 176                                                         | 163                                             | -13        |
| Text Message Responder | 18                                                          | 17                                              | -1         |
| By Class               |                                                             |                                                 |            |
| Junior Responders      | 2,749                                                       | 2,631                                           | 118        |
| Senior Responders      | 289                                                         | 284                                             | -5         |