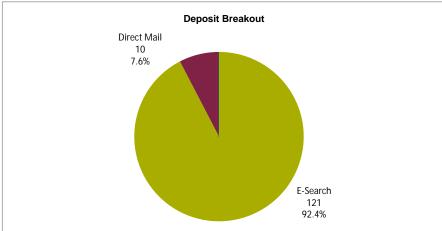

nr<br>from Search<br>Non-<br>Responders | % Search Dep to Enr Rate | % Search<br>Responders<br>Dep to Enr Rate |
| JUNIOR<br>SENIOR | 527<br>38                                | 122<br>9                               | 405<br>29                                      | 20.27%<br>14.56%         | 26.87%<br>17.31%                             | 479<br>35                                | 108<br>9                               | 371<br>26                                      | 90.9%<br>92.1%           | 88.5%<br>100.0%                           |

<sup>\*\*</sup>Record counts may be duplicated if a record was searched in multiple classes; therefore class totals on this page may differ slightly from the unique counts on the Demand Builder Summary page.

# Bowling Green State University Charts









## Bowling Green State University Segment Analysis - Unique Record Count

|                                    |                      | Sea                                  | rched              |                            |                                        |                                         | Applied                                         | I                         |                                      |                                          |                                        | Accepted                                       |                                  |                                              |
|------------------------------------|----------------------|--------------------------------------|--------------------|----------------------------|------