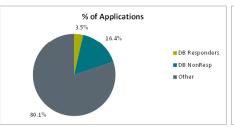

|                 |           |         | From All  | Total Records    | Total Institution |           |              |
|-----------------|-----------|---------|-----------|------------------|-------------------|-----------|--------------|
| From Final Data | DB        | DB      | DB/Search | In Institution's | Records           | DB %      | Not Searched |
| By Stream       | Responder | NonResp | Records   | Final Data       | Not Searched      | of Totals | % of Totals  |
| Inquiry         | 2,915     | 5,228   | 8,143     | 54,763           | 46,620            | 14.9%     | 85.1%        |
| Application     | 547       | 2,524   | 3,071     | 15,428           | 12,357            | 19.9%     | 80.1%        |
| Accept          | 506       | 2,285   | 2,791     | 11,539           | 8,748             | 24.2%     | 75.8%        |
| Deposit         | 131       | 424     | 555       | 3,280            | 2,725             | 16.9%     | 83.1%        |
| Enrolled        | 117       | 388     | 505       | 3,033            | 2,528             | 16.7%     | 83.3%        |
| Inq to App Rate | 18.8%     | 48.3%   | 37.7%     | 28.2%            | 26.5%             |           |              |
| App to Acc Rate | 92.5%     | 90.5%   | 90.9%     | 74.8%            | 70.8%             |           |              |
| Acc to Dep Rate | 25.9%     | 18.6%   | 19.9%     | 28.4%            | 31.1%             |           |              |
| Dep to Enr Rate | 89.3%     | 91.5%   | 91.0%     | 92.5%            | 92.8%             |           |              |

<sup>\*\*</sup>The 3,071 unique total apps are 19.9% of the 15,428 applicants
\*\*The 555 unique total dep are 16.9% of the 3,280 deposits
\*\*The 505 unique total enr are 16.7% of the 3,033 enrolled

\*\*This report built off data from 8/29/2018 Inquiries to date: 54,763 Applicants to date: 15,428 Deposits to date: 3,280 Enrolled to date: 3,033