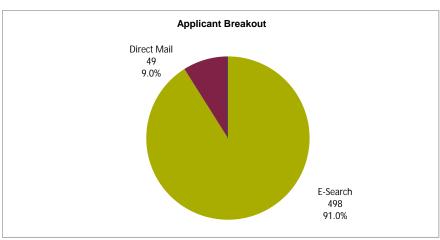

| By Response Channel:   | DB Responders<br>Provided in Service<br>Data to Institution | DB Responders<br>In Institution's<br>Final Data | Difference |
|------------------------|-------------------------------------------------------------|-------------------------------------------------|------------|
| Email Responders       | 2,844                                                       | 2,735                                           | -109       |
| Direct Mail Responders | 176                                                         | 163                                             | -13        |
| Text Message Responder | 18                                                          | 17                                              | -1         |
| By Class               |                                                             |                                                 |            |
| Junior Responders      | 2,749                                                       | 2,631                                           | 118        |
| Senior Responders      | 289                                                         | 284                                             | -5         |