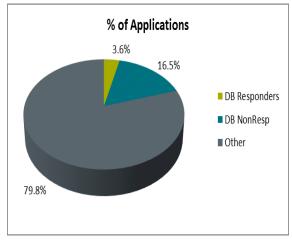

#### **Bowling Green State University Demand Builder Summary**

Demand Builder (DB) Mid-Year Conversion for 2018 Entering Class Junior Class Searched February, 2017 to November, 2017 Senior Class Searched September, 2017 to October, 2017

|                 |           |         | From All  | <b>Total Records</b> |           |
|-----------------|-----------|---------|-----------|----------------------|-----------|
| From Final Data | DB        | DB      | DB/Search | In Institution's     | DB %      |
| By Stream       | Responder | NonResp | Records   | Mid-Year Data        | of Totals |
| Inquiry         | 2,926     | 5,173   | 8,099     | 54,470               | 14.9%     |
| Application     | 544       | 2,468   | 3,012     | 14,933               | 20.2%     |
| Accept          | 499       | 2,214   | 2,713     | 11,082               | 24.5%     |