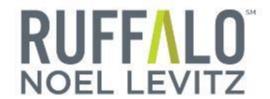

#### **Bowling Green State University Demand Builder Summary**

Demand Builder (DB) Mid-Year Conversion for 2018 Entering Class Junior Class Searched February, 2017 to November, 2017 Senior Class Searched September, 2017 to October, 2017

|                 |           |         | From All  | <b>Total Records</b> |           |
|-----------------|-----------|---------|-----------|----------------------|-----------|
| From Final Data | DB        | DB      | DB/Search | In Institution's     | DB %      |
| By Stream       | Responder | NonResp | Records   | Mid-Year Data        | of Totals |
| Inquiry         | 2,926     | 5,173   | 8,099     | 54,470               | 14.9%     |
| Application     | 544       | 2,468   | 3,012     | 14,933               | 20.2%     |
| Accept          | 499       | 2,214   | 2,713     | 11,082               | 24.5%     |