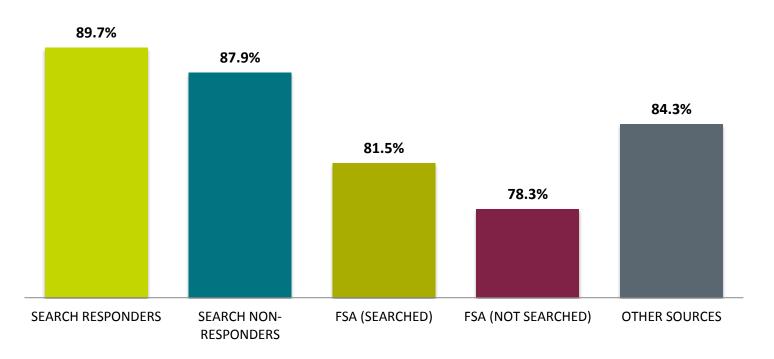

|         |
|                                                                                       | Search Volume | 2,863   |
| Market 4<br>(Rochester, NY area)                                                      | Inquiries     | 101     |
|                                                                                       | Responders    | 65      |
|                                                                                       | Applications  | 13      |
|                                                                                       | Admits        | 12      |
|                                                                                       | Enrolled      | TBD     |

#### **2018 Application Completion Rate**

#### **2018 APPLICATION COMPLETION RATE**



### F18 ESS Mid-Year Conversion Analysis

#### **By Class Searched:**

| F18 Search Results by Class Searched |          |           |            |              |        |         |
|--------------------------------------|----------|-----------|------------|--------------|--------|---------|
|                                      | Searched | Inquiries | Responders | Applications | Admits | Enrolls |
| Juniors                              | 65,943   | 7,476     | 2,749      | 2,798        | 2,535  | TBD     |
| Seniors                              | 13,259   | 735       | 289        | 292          | 253    | TBD     |

#### **Search Best Practices**

- Verify all search responders are imported as new inquiries
- Include search responders in campus-based communication flows
- Capture acad