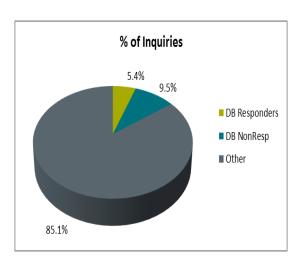

#### **Bowling Green State University Demand Builder Summary**

Demand Builder (DB) Mid-Year Conversion for 2018 Entering Class Junior Class Searched February, 2017 to November, 2017 Senior Class Searched September, 2017 to October, 2017

|                 |           |         | From All  | <b>Total Records</b> |           |
|-----------------|-----------|---------|-----------|----------------------|-----------|
| From Final Data | DB        | DB      | DB/Search | In Institution's     | DB %      |
| By Stream       | Responder | NonResp | Records   | Mid-Year Data        | of Totals |
| Inquiry         | 2,926     | 5,173   | 8,099     | 54,470               | 14.9%     |
| Application     | 544       | 2,468   | 3,012     | 14,933               | 20.2%     |
| Accept          | 499       | 2,214   | 2,713     | 11,082               | 24.5%     |