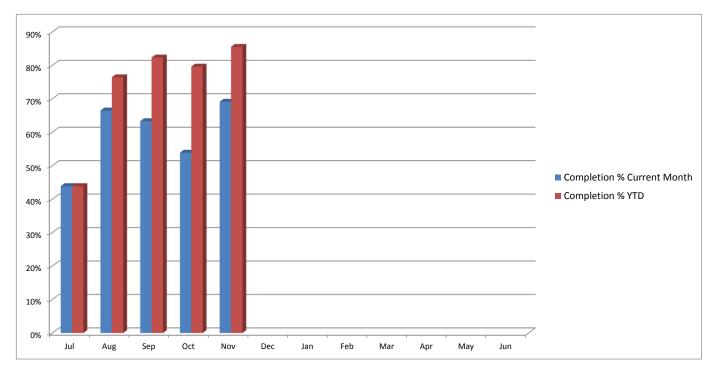

#### **Completion Percentage Data**

|                                                | Jul        | Aug        | Sep        | Oct        | Nov        | Dec | Jan | Feb | Mar | Apr | May | Jun |
|------------------------------------------------|------------|------------|------------|------------|------------|-----|-----|-----|-----|-----|-----|-----|
| Completion % Current Month<br>Completion % YTD | 44%<br>44% | 67%<br>76% | 63%<br>82% | 54%<br>80% | 69%<br>86% |     |     |     |     |     | -   |     |