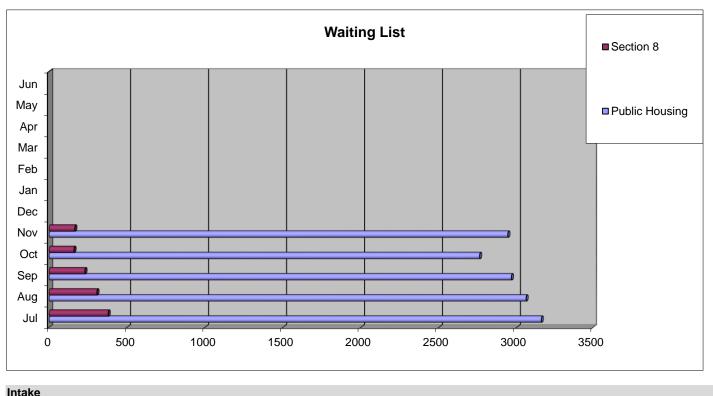

# INTAKE PRODUCTION REPORT Nov-17

| Public Housing<br>Waiting List | Jul  | Aug  | Sep  | Oct  | Nov  | Dec | Jan | Feb | Mar | Apr | Мау | Jun  |
|--------------------------------|------|------|------|------|------|-----|-----|-----|-----|-----|-----|------|
| Total                          | 3157 | 3059 | 2965 | 2761 | 2942 |     |     |     |     |     |     |      |
| 1BR                            | 1255 | 1253 | 1254 | 1175 | 1109 |     |     |     |     |     |     |      |
| 2BR                            | 1090 | 1044 | 1019 | 948  | 857  |     |     |     |     |     |     |      |
| 3BR                            | 474  | 455  | 386  | 339  | 345  |     |     |     |     |     |     |      |
| 4BR                            | 237  | 206  | 206  | 199  | 198  |     |     |     |     |     |     |      |
| 5BR                            | 101  | 101  | 100  | 100  | 99   |     |     |     |     |     |     |      |
| UFAS                           | 46   | 46   | 36   | 304  | 334  |     |     |     |     |     |     |      |
| Section 8                      |      |      |      |      |      |     |     |     |     |     |     |      |
| Waiting List                   | Jul  | Aug  | Sep  | Oct  | Nov  | Dec | Jan | Feb | Mar | Apr | May | Jun  |
| TOTAL                          | 379  | 307  | 230  | 160  | 165  | 200 | eun |     | mai |     | may | Cull |
| 1BR                            | 141  | 110  | 78   | 59   | 59   |     |     |     |     |     |     |      |
| 2BR                            | 137  | 115  | 82   | 52   | 54   |     |     |     |     |     |     |      |
| 3BR                            | 86   | 68   | 60   | 41   | 43   |     |     |     |     |     |     |      |
| 4BR                            | 15   | 14   | 10   | 8    | 9    |     |     |     |     |     |     |      |
| 5BR                            | 0    | 0    | 0    | 0    | 0    |     |     |     |     |     |     |      |