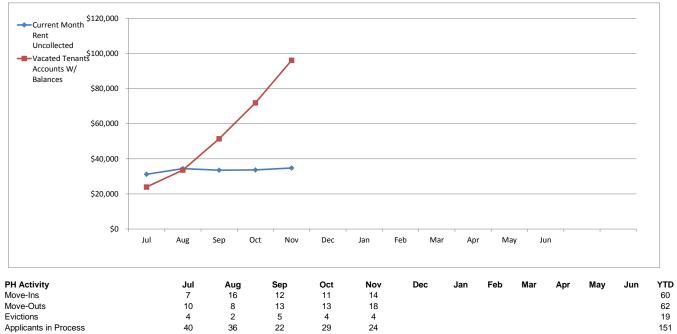

| Number of Recertifications<br>Recertifications Due<br>Recertifications Completed<br>Late Recertifications<br>Percentage Complete<br>PIC Submission Rate                                                              | Goal 97%         | Jul<br>953<br>45<br>45<br>0<br>4.72%<br>100% | Aug<br>953<br>41<br>41<br>0<br>4.30%<br>100%                                               | <b>Sep</b><br>953<br>56<br>56<br>0<br>5.88%<br>100%                                    | Oct<br>944<br>80<br>80<br>0<br>8.47%<br>100%                                    | Nov<br>944<br>68<br>68<br>0<br>7.20%<br>100%                                     | Dec                                                                                 | Jan | Feb | Mar | Apr | Мау | Jun | <b>YTD</b><br>953<br>290<br>290<br>0<br>31% |
|----------------------------------------------------------------------------------------------------------------------------------------------------------------------------------------------------------------------|------------------|----------------------------------------------|--------------------------------------------------------------------------------------------|----------------------------------------------------------------------------------------|---------------------------------------------------------------------------------|----------------------------------------------------------------------------------|-------------------------------------------------------------------------------------|-----|-----|-----|-----|-----|-----|---------------------------------------------|
| Accounts Receivable<br>Current Month Rent Uncollec<br>Balances Over 30 Days Old<br>Balances Over 90 Days Old<br>Vacated Tenants Accounts V<br>Written Off/rent*<br>Monthly Rent Roll<br>Collection Rate (Current Mon | d<br>W/ Balances |                                              | Jul<br>\$31,195<br>\$20,544<br>\$14,442<br>\$40,668<br>\$23,945<br>\$0<br>\$186,094<br>83% | Aug<br>\$34,413<br>\$25<br>\$21,220<br>\$59,441<br>\$33,587<br>\$0<br>\$189,490<br>82% | Sep<br>\$33,543<br>\$18,336<br>\$25<br>\$59,854<br>\$51,407<br>\$185,659<br>82% | Oct<br>\$33,669<br>\$18,261<br>\$542<br>\$60,123<br>\$71,900<br>\$188,311<br>82% | Nov<br>\$34,776<br>\$17,531<br>\$11,595<br>\$39,453<br>\$96,132<br>\$182,151<br>81% | Dec | Jan | Feb | Mar | Apr | May | Jun                                         |