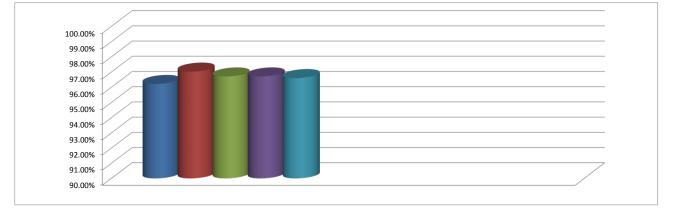

### Albuquerque Housing Authority Production Snapshot Report Nov-17

|                             | 4152     | 4152     |          |          |          |     |     |     |     |     |     |     |
|-----------------------------|----------|----------|----------|----------|----------|-----|-----|-----|-----|-----|-----|-----|
| Public Housing              | 1.1      | A        | For      | 0.04     | Nev      | Dee | lan | Fab | Mar | A   | May | lum |
|                             | Jul      | Aug      | Sep      | Oct      | Nov      | Dec | Jan | Feb | Mar | Apr | May | Jun |
| Total Public Housing Units  | 953      | 953      | 953      | 953      | 953      |     |     |     |     |     |     |     |
| Public Housing Units Online | 952      | 944      | 944      | 944      | 944      |     |     |     |     |     |     |     |
| Percentage of Units Online  | 99.90%   | 99.06%   | 99.06%   | 99.06%   | 99.06%   |     |     |     |     |     |     |     |
| Projected Overall Rating    | Standard | Standard | Standard | Standard | Standard |     |     |     |     |     |     |     |
| Occupancy Rate:             | 96.22%   | 97.03%   | 96.72%   | 96.72%   | 96.61%   |     |     |     |     |     |     |     |
| Public Housing Units Vacant | 36       | 28       | 31       | 31       | 32       |     |     |     |     |     |     |     |
| YTD PHAS Occupancy Goal 96% | 96.30%   | 95.60%   | 96.40%   | 96.50%   | 96.30%   |     |     |     |     |     |     |     |
| YTD PHAS Occupancy Points   | 12       | 8        | 12       | 12       | 12       |     |     |     |     |     |     |     |

### Deputy Director Notes November 2017

1) Public Housing vacancies are at 32 which represents a small increase. However, the positive news is that the YTD public housing PHAS Score is 96.3% which gives us 12 out of 16 points. Our current YTD rating is Standard.