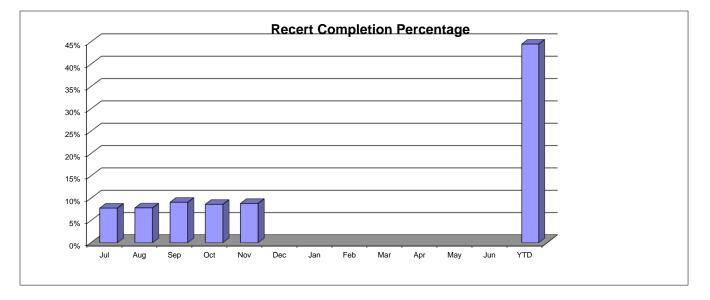

### Section 8 Recertifications

Total Scheduled for

|                     | 3902 |      |      |      |      |     |     |     |     |     |     |     |      |
|---------------------|------|------|------|------|------|-----|-----|-----|-----|-----|-----|-----|------|
|                     | Jul  | Aug  | Sep  | Oct  | Νον  | Dec | Jan | Feb | Mar | Apr | Мау | Jun | YTD  |
| Completion %        | 8%   | 8%   | 9%   | 9%   | 9%   |     |     |     |     |     |     |     | 44%  |
| Recerts Completed   | 304  | 306  | 355  | 337  | 345  |     |     |     |     |     |     |     | 1647 |
| PIC Submission Rate | 100% | 100% | 102% | 102% | 102% |     |     |     |     |     |     |     |      |