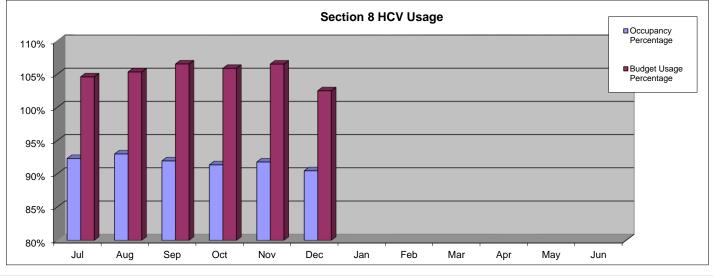

### Section 8 Production Report Nov-17

|                          | Jul         | Aug         | Sep         | Oct         | Nov         | Dec         | Jan | Feb | Mar | Apr | Мау | Jun |
|--------------------------|-------------|-------------|-------------|-------------|-------------|-------------|-----|-----|-----|-----|-----|-----|
| Vouchers Assigned to AHA | 4230        | 4230        | 4230        | 4230        | 4230        | 4230        |     |     |     |     |     |     |
| Vouchers in Use          | 3905        | 3934        | 3890        | 3865        | 3883        | 3827        |     |     |     |     |     |     |
| End of Participation     | 18          | 8           | 18          | 19          | 21          | N/A         |     |     |     |     |     |     |
| Budget Auth Available    | \$1,889,510 | \$1,889,510 | \$1,889,510 | \$1,889,510 | \$1,889,510 | \$1,889,510 |     |     |     |     |     |     |
| Budget Auth In Use       | \$1,976,695 | \$1,990,710 | \$2,013,426 | \$2,000,957 | \$2,013,111 | \$1,937,103 |     |     |     |     |     |     |
| Per Unit Cost            | \$506       | \$506       | \$518       | \$518       | \$518       | \$506       |     |     |     |     |     |     |
| NRA Balance              | \$0         | \$0         | \$0         | \$0         | \$0         | \$0         |     |     |     |     |     |     |
| UNA Balance              | \$3,894,398 | \$4,181,500 | \$4,225,632 | \$4,225,632 | \$3,986,390 | Not Avail   |     |     |     |     |     |     |
| HUD Held Reserve         | \$1,009,508 | \$2,709,855 | \$2,709,855 | \$2,709,855 | \$2,709,855 | Not Avail   |     |     |     |     |     |     |
| Vouchers In Process      | 94          | 58          | 84          | 83          | 82          | 91          |     |     |     |     |     |     |
|                          | Jul         | Aug         | Sep         | Oct         | Nov         | Dec         | Jan | Feb | Mar | Apr | May | Jun |
| Occupancy Percentage     | 92%         | 93%         | 92%         | 91%         | 92%         | 90%         |     |     |     |     |     |     |
| Budget Usage Percentage  | 105%        | 105%        | 107%        | 106%        | 107%        | 103%        |     |     |     |     |     |     |

2) Section 8 utilization continues on track and the department is preparing to implement the lottery in the next 90 days.

3) The FSS Report has been updated through November and represents the most current information we have available.