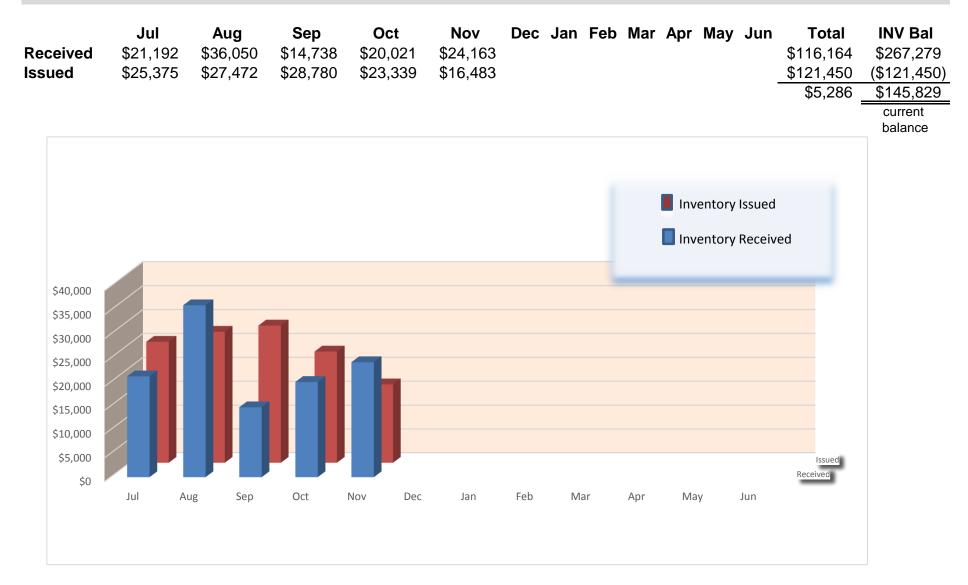

|     |     |     |     |     |     |     |
| PH FSS Graduated                                     |        | 0      | 0      | 0      | 0      |     |     |     |     |     |     |     |
| PH FSS Terminated                                    |        | 0      | 0      | 0      | 0      |     |     |     |     |     |     |     |
| Transfers Program to Program                         |        | 0      | 0      | 2      | 0      |     |     |     |     |     |     |     |
| FSS Seminars No. of people attended                  | 3      | 2      | 20     | 0      | 0      |     |     |     |     |     |     |     |
| PCC                                                  | 0      | 0      | 0      | 0      | 0      |     |     |     |     |     |     |     |

# AHA Warehouse Inventory Nov-17



### Deputy Director Notes November 2017

1) Public Housing vacancies are at 32 which represents a small increase. However, the positive news is that the YTD public housing PHAS Score is 96.3% which gives us 12 out of 16 points. Our current YTD rating is Standard.

2) Section 8 utilization continues on track and the department is preparing to implement the lottery in the next 90 days.

3) The FSS Report has been updated through November and represents the most current information we have available.

4) Public Housing residents have been notified of the new AHA non-Smoking policy in writing. This policy will take effect on June 1, 2018. AHA is partnering with the American Lung Association during this change and hopes to receive certification by the American Lung Associate as Smoke Free.

5