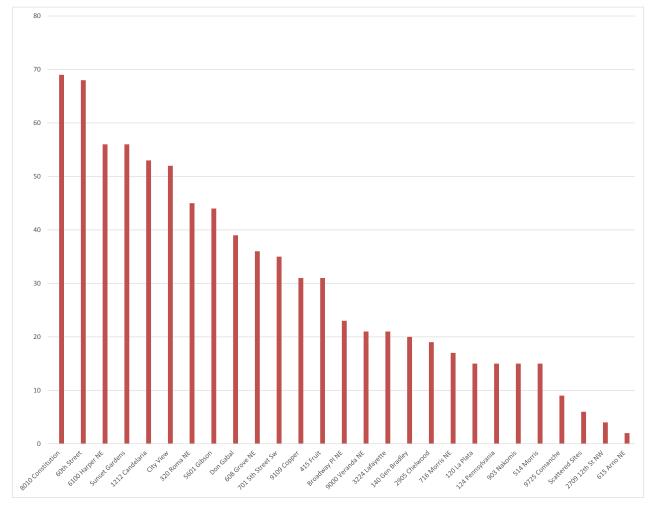

# Albuquerque Police DepartmentCalls for Service Public Housing17-NovMonth of Fiscal Year5

| 17 1101           |        |         | 13001    | i cui | U   |     |     |           |     |     |     |          |     |       |            |
|-------------------|--------|---------|----------|-------|-----|-----|-----|-----------|-----|-----|-----|----------|-----|-------|------------|
|                   | Police | Calls F | Per Site |       |     |     |     |           |     |     |     |          |     |       | AVG<br>CTU |
|                   | YTD    | Jul     | Aug      | Sep   | Oct | Nov | Dec | Jan       | Feb | Mar | Apr | May      | Jun | Units | 0.0        |
| 8010 Constitution | 69     | 14      | 8        | 13    | 17  | 17  |     | • • • • • |     |     |     | <b>,</b> |     | 101   | 0.14       |
| 60th Street       | 68     | 13      | 15       | 15    | 20  | 5   |     |           |     |     |     |          |     | 42    | 0.32       |
| 6100 Harper NE    | 56     | 8       | 18       | 8     | 15  | 7   |     |           |     |     |     |          |     | 59    | 0.19       |
| Sunset Gardens    | 56     | 14      | 7        | 10    | 10  | 15  |     |           |     |     |     |          |     | 58    | 0.19       |
| 1212 Candelaria   | 53     | 9       | 15       | 9     | 6   | 14  |     |           |     |     |     |          |     | 50    | 0.21       |
| City View         | 52     | 11      | 8        | 11    | 10  | 12  |     |           |     |     |     |          |     | 50    | 0.21       |
| 320 Roma NE       | 45     | 13      | 6        | 12    | 9   | 5   |     |           |     |     |     |          |     | 50    | 0.18       |
| 5601 Gibson       | 44     | 3       | 16       | 9     | 10  | 6   |     |           |     |     |     |          |     | 62    | 0.14       |
| Don Gabal         | 39     | 3       | 4        | 9     | 16  | 7   |     |           |     |     |     |          |     | 31    | 0.25       |
| 608 Grove NE      | 36     | 14      | 7        | 5     | 4   | 6   |     |           |     |     |     |          |     | 18    | 0.40       |
| 701 5th Street Sw | 35     | 11      | 9        | 5     | 7   | 3   |     |           |     |     |     |          |     | 60    | 0.12       |
| 9109 Copper       | 31     | 8       | 4        | 8     | 10  | 1   |     |           |     |     |     |          |     | 48    | 0.13       |
| 415 Fruit         | 31     | 11      | 8        | 4     | 2   | 6   |     |           |     |     |     |          |     | 38    | 0.16       |
| Broadway PI NE    | 23     | 3       | 14       | 1     | 5   | 0   |     |           |     |     |     |          |     | 30    | 0.15       |
| 9000 Veranda NE   | 21     | 6       | 6        | 6     | 3   | 0   |     |           |     |     |     |          |     | 35    | 0.12       |
| 3224 Lafayette    | 21     | 4       | 5        | 4     | 1   | 7   |     |           |     |     |     |          |     | 18    | 0.23       |
| 140 Gen Bradley   | 20     | 8       | 2        | 5     | 0   | 5   |     |           |     |     |     |          |     | 14    | 0.29       |
| 2905 Chelwood     | 19     | 8       | 4        | 4     | 2   | 1   |     |           |     |     |     |          |     | 25    | 0.15       |
| 716 Morris NE     | 17     | 7       | 4        | 0     | 3   | 3   |     |           |     |     |     |          |     | 14    | 0.24       |
| 120 La Plata      | 15     | 9       | 2        | 2     | 2   | 0   |     |           |     |     |     |          |     | 32    | 0.09       |
| 124 Pennsylvania  | 15     | 5       | 5        | 2     | 1   | 2   |     |           |     |     |     |          |     | 20    | 0.15       |
| 903 Nakomis       | 15     | 1       | 4        | 4     | 3   | 3   |     |           |     |     |     |          |     | 16    | 0.19       |
| 514 Morris        | 15     | 0       | 1        | 2     | 2   | 10  |     |           |     |     |     |          |     | 24    | 0.13       |
| 9725 Comanche     | 9      | 5       | 2        | 1     | 1   | 0   |     |           |     |     |     |          |     | 20    | 0.09       |
| Scattered Sites   | 6      | 1       | 1        | 1     | 2   | 1   |     |           |     |     |     |          |     | 8     | 0.15       |
| 2709 12th St NW   | 4      | 1       | 1        | 1     | 1   | 0   |     |           |     |     |     |          |     | 22    | 0.04       |
| 615 Arno NE       | 2      | 0       | 0        | 2     | 0   | 0   |     |           |     |     |     |          |     | 8     | 0.05       |