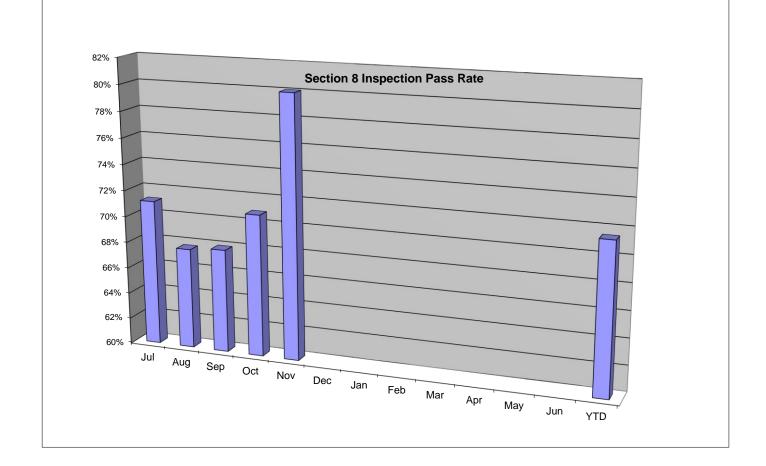

## Section 8 Inspections Nov-17

| Section 8<br>Inspection Summary<br>Inspections Conducted<br>Inspections Passed<br>Inspections Failed | <b>Jul</b><br>565<br>402<br>163 | <b>Aug</b><br>681<br>461<br>220 | <b>Sep</b><br>639<br>434<br>205 | <b>Oct</b><br>508<br>360<br>148 | <b>Nov</b><br>616<br>493<br>123 | Dec | Jan | Feb | Mar | Apr | Мау | Jun | <b>YTD</b><br>3009<br>2150<br>859 |
|------------------------------------------------------------------------------------------------------|---------------------------------|---------------------------------|---------------------------------|---------------------------------|---------------------------------|-----|-----|-----|-----|-----|-----|-----|-----------------------------------|
| Section 8<br>FY2015<br>Pass Rate:                                                                    | <b>Jul</b><br>71%               | <b>Aug</b><br>68%               | <b>Sep</b><br>68%               | <b>Oct</b><br>71%               | <b>Nov</b><br>80%               | Dec | Jan | Feb | Mar | Apr | Мау | Jun | <b>YTD</b><br>71%                 |