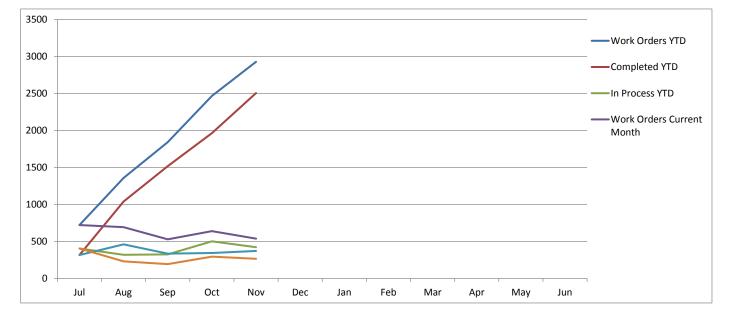

## Maintenance Department Work Orders Nov-17

|                                | Jul  | Aug  | Sep  | Oct  | Nov  | Dec | Jan | Feb | Mar | Apr | May | Jun |
|--------------------------------|------|------|------|------|------|-----|-----|-----|-----|-----|-----|-----|
| Work Orders YTD                | 722  | 1359 | 1842 | 2466 | 2928 |     |     |     |     |     |     |     |
| Completed YTD                  | 317  | 1039 | 1517 | 1964 | 2505 |     |     |     |     |     |     |     |
| In Process YTD                 | 405  | 320  | 325  | 502  | 423  |     |     |     |     |     |     |     |
| Work Orders Current Month      | 722  | 693  | 529  | 640  | 538  |     |     |     |     |     |     |     |
| Completed Current Month        | 317  | 461  | 335  | 345  | 372  |     |     |     |     |     |     |     |
| In Process Current Month       | 405  | 232  | 194  | 295  | 266  |     |     |     |     |     |     |     |
| Average Completion Time (Days) | 13.6 | 8.6  | 8.4  | 7.6  | 8.6  |     |     |     |     |     |     |     |