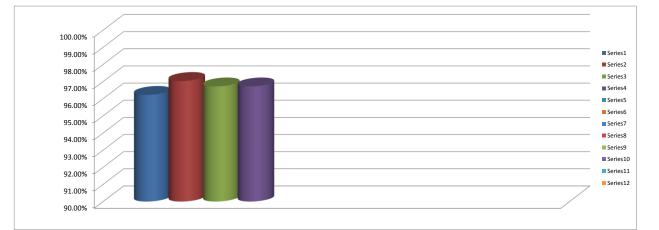

#### Albuquerque Housing Authority Production Snapshot Report Oct-17

| Public Housing              | 4152     | 4152     |          |          |     |     |     |     |     |     |     |     |
|-----------------------------|----------|----------|----------|----------|-----|-----|-----|-----|-----|-----|-----|-----|
| . all o noted ing           | Jul      | Aug      | Sep      | Oct      | Nov | Dec | Jan | Feb | Mar | Apr | May | Jun |
| Total Public Housing Units  | 953      | 953      | 953      | 953      |     |     |     |     |     |     |     |     |
| Public Housing Units Online | 952      | 944      | 944      | 944      |     |     |     |     |     |     |     |     |
| Percentage of Units Online  | 99.90%   | 99.06%   | 99.06%   | 99.06%   |     |     |     |     |     |     |     |     |
| Projected Overall Rating    | Standard | Standard | Standard | Standard |     |     |     |     |     |     |     |     |
| Occupancy Rate:             | 96.22%   | 97.03%   | 96.72%   | 96.72%   |     |     |     |     |     |     |     |     |
| Public Housing Units Vacant | 36       | 28       | 31       | 31       |     |     |     |     |     |     |     |     |
| YTD PHAS Occupancy Goal 96% | 96.30%   | 95.66%   | 96.4     | 96.5     |     |     |     |     |     |     |     |     |
| YTD PHAS Occupancy Points   | 12       | 8        | 12       | 12       |     |     |     |     |     |     |     |     |

#### **Deputy Director Notes October 2017**

1) Public Housing vacancies are at 31 which represents a small increase. However, the positive news is that the YTD public housing PHAS Score is 96.5% which gives us 12 out of 16 points. Our current YTD rating is Standard.