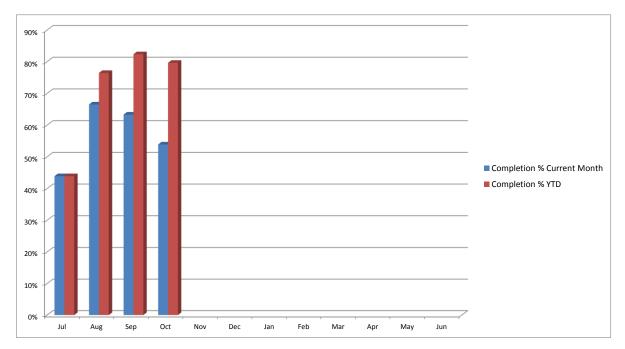

#### **Completion Percentage Data**

|                            | Jul | Aug | Sep | Oct | Nov | Dec | Jan | Feb | Mar | Apr | May | Jun |
|----------------------------|-----|-----|-----|-----|-----|-----|-----|-----|-----|-----|-----|-----|
| Completion % Current Month | 44% | 67% | 63% | 54% |     |     |     |     |     |     |     |     |
| Completion % YTD           | 44% | 76% | 82% | 80% |     |     |     |     |     |     |     |     |