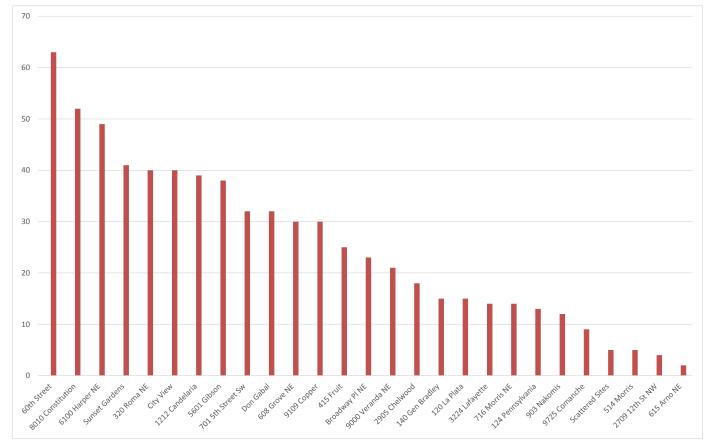

## Albuquerque Police Department Calls for Service Public Housing Oct-17 Month of Fiscal Ye 4

|                   | Police C | alle D | or Site |     |     |     |     |     |     |     |     |     |     |       | AVG<br>CTU |
|-------------------|----------|--------|---------|-----|-----|-----|-----|-----|-----|-----|-----|-----|-----|-------|------------|
|                   | YTD      | Jul    | Aug     | Sep | Oct | Nov | Dec | Jan | Feb | Mar | Apr | Мау | Jun | Units | CIU        |
| 60th Street       | 63       | 13     | 15      | 15  | 20  |     | 200 | oun | 105 | mai | Api | may | oan | 42    | 0.38       |
| 8010 Constitution | 52       | 14     | 8       | 13  | 17  |     |     |     |     |     |     |     |     | 101   | 0.00       |
| 6100 Harper NE    | 49       | 8      | 18      | 8   | 15  |     |     |     |     |     |     |     |     | 59    | 0.21       |
| Sunset Gardens    | 41       | 14     | 7       | 10  | 10  |     |     |     |     |     |     |     |     | 58    | 0.18       |
| 320 Roma NE       | 40       | 13     | 6       | 12  | .0  |     |     |     |     |     |     |     |     | 50    | 0.20       |
| City View         | 40       | 11     | 8       | 11  | 10  |     |     |     |     |     |     |     |     | 50    | 0.20       |
| 1212 Candelaria   | 39       | 9      | 15      | 9   | 6   |     |     |     |     |     |     |     |     | 50    | 0.20       |
| 5601 Gibson       | 38       | 3      | 16      | 9   | 10  |     |     |     |     |     |     |     |     | 62    | 0.15       |
| 701 5th Street Sw | 32       | 11     | 9       | 5   | 7   |     |     |     |     |     |     |     |     | 60    | 0.13       |
| Don Gabal         | 32       | 3      | 4       | 9   | 16  |     |     |     |     |     |     |     |     | 31    | 0.26       |
| 608 Grove NE      | 30       | 14     | 7       | 5   | 4   |     |     |     |     |     |     |     |     | 18    | 0.42       |
| 9109 Copper       | 30       | 8      | 4       | 8   | 10  |     |     |     |     |     |     |     |     | 48    | 0.16       |
| 415 Fruit         | 25       | 11     | 8       | 4   | 2   |     |     |     |     |     |     |     |     | 38    | 0.16       |
| Broadway PI NE    | 23       | 3      | 14      | 1   | 5   |     |     |     |     |     |     |     |     | 30    | 0.19       |
| 9000 Veranda NE   | 21       | 6      | 6       | 6   | 3   |     |     |     |     |     |     |     |     | 35    | 0.15       |
| 2905 Chelwood     | 18       | 8      | 4       | 4   | 2   |     |     |     |     |     |     |     |     | 25    | 0.18       |
| 140 Gen Bradley   | 15       | 8      | 2       | 5   | 0   |     |     |     |     |     |     |     |     | 14    | 0.27       |
| 120 La Plata      | 15       | 9      | 2       | 2   | 2   |     |     |     |     |     |     |     |     | 32    | 0.12       |
| 3224 Lafayette    | 14       | 4      | 5       | 4   | 1   |     |     |     |     |     |     |     |     | 18    | 0.19       |
| 716 Morris NE     | 14       | 7      | 4       | 0   | 3   |     |     |     |     |     |     |     |     | 14    | 0.25       |
| 124 Pennsylvania  | 13       | 5      | 5       | 2   | 1   |     |     |     |     |     |     |     |     | 20    | 0.16       |
| 903 Nakomis       | 12       | 1      | 4       | 4   | 3   |     |     |     |     |     |     |     |     | 16    | 0.19       |
| 9725 Comanche     | 9        | 5      | 2       | 1   | 1   |     |     |     |     |     |     |     |     | 20    | 0.11       |
| Scattered Sites   | 5        | 1      | 1       | 1   | 2   |     |     |     |     |     |     |     |     | 8     | 0.16       |
| 514 Morris        | 5        | 0      | 1       | 2   | 2   |     |     |     |     |     |     |     |     | 24    | 0.05       |
| 2709 12th St NW   | 4        | 1      | 1       | 1   | 1   |     |     |     |     |     |     |     |     | 22    | 0.05       |
| 615 Arno NE       | 2        | 0      | 0       | 2   | 0   |     |     |     |     |     |     |     |     | 8     | 0.06       |