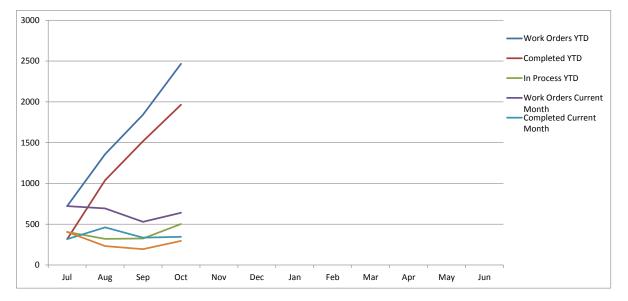

#### Maintenance Department Work Orders Oct-17

|                                | Jul  | Aug  | Sep  | Oct  | Nov | Dec | Jan | Feb | Mar | Apr | May | Jun |
|--------------------------------|------|------|------|------|-----|-----|-----|-----|-----|-----|-----|-----|
| Work Orders YTD                | 722  | 1359 | 1842 | 2466 |     |     |     |     |     |     |     |     |
| Completed YTD                  | 317  | 1039 | 1517 | 1964 |     |     |     |     |     |     |     |     |
| In Process YTD                 | 405  | 320  | 325  | 502  |     |     |     |     |     |     |     |     |
| Work Orders Current Month      | 722  | 693  | 529  | 640  |     |     |     |     |     |     |     |     |
| Completed Current Month        | 317  | 461  | 335  | 345  |     |     |     |     |     |     |     |     |
| In Process Current Month       | 405  | 232  | 194  | 295  |     |     |     |     |     |     |     |     |
| Average Completion Time (Days) | 13.6 | 8.6  | 8.4  | 7.6  |     |     |     |     |     |     |     |     |