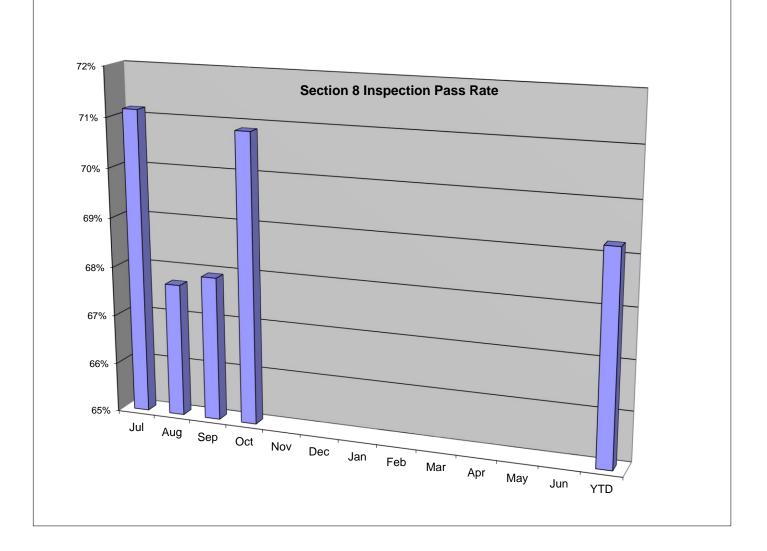

## Section 8 Inspections Oct-17

| Section 8<br>Inspection Summary<br>Inspections Conducted<br>Inspections Passed<br>InspectionsFailed | <b>Jul</b><br>565<br>402<br>163 | <b>Aug</b><br>681<br>461<br>220 | <b>Sep</b><br>639<br>434<br>205 | <b>Oct</b><br>508<br>360<br>148 | Nov | Dec | Jan | Feb | Mar | Apr | May | Jun | <b>YTD</b><br>2393<br>1657<br>736 |
|-----------------------------------------------------------------------------------------------------|---------------------------------|---------------------------------|---------------------------------|---------------------------------|-----|-----|-----|-----|-----|-----|-----|-----|-----------------------------------|
| Section 8<br>FY2018<br>Pass Rate:                                                                   | <b>Jul</b><br>71%               | <b>Aug</b><br>68%               | <b>Sep</b><br>68%               | <b>Oct</b><br>71%               | Nov | Dec | Jan | Feb | Mar | Apr | Мау | Jun | <b>YTD</b><br>69%                 |