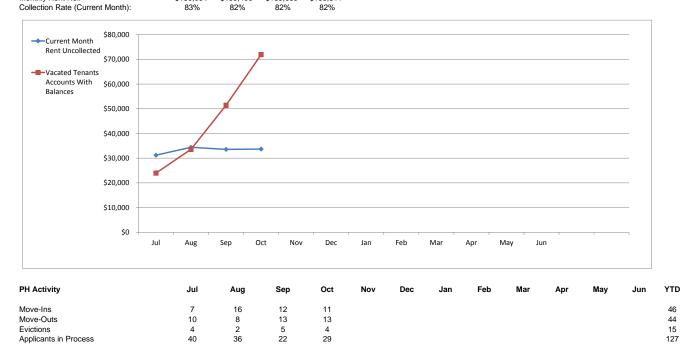

|                                                                                                                                                                 | Jul                                                      | Aug                                                  | Sep                                      | Oct                                       | Nov | Dec | Jan | Feb | Mar | Apr | Мау | Jun | YTD |
|-----------------------------------------------------------------------------------------------------------------------------------------------------------------|----------------------------------------------------------|------------------------------------------------------|------------------------------------------|-------------------------------------------|-----|-----|-----|-----|-----|-----|-----|-----|-----|
| Number of Recertifications                                                                                                                                      | 953                                                      | 953                                                  | 953                                      | 944                                       |     |     |     |     |     |     |     |     | 953 |
| Recertifications Due                                                                                                                                            | 45                                                       | 41                                                   | 56                                       | 80                                        |     |     |     |     |     |     |     |     | 222 |
| Recertifications Completed                                                                                                                                      | 45                                                       | 41                                                   | 56                                       | 80                                        |     |     |     |     |     |     |     |     | 222 |
| Late Recertifications                                                                                                                                           | 0                                                        | 0                                                    | 0                                        | 0                                         |     |     |     |     |     |     |     |     | 0   |
| Percentage Complete                                                                                                                                             | 4.72%                                                    | 4.30%                                                | 5.88%                                    | 8.47%                                     |     |     |     |     |     |     |     |     | 23% |
| PIC Submission Rate Goal 97%                                                                                                                                    | 100%                                                     | 100%                                                 | 100%                                     | 100%                                      |     |     |     |     |     |     |     |     |     |
|                                                                                                                                                                 |                                                          |                                                      |                                          |                                           |     |     |     |     |     |     |     |     |     |
| Accounts Receivable                                                                                                                                             | Jul                                                      | Aug                                                  | Sep                                      | Oct                                       | Nov | Dec | Jan | Feb | Mar | Apr | May | Jun |     |
| Accounts Receivable<br>Current Month Rent Uncollected                                                                                                           | <b>Jul</b><br>\$31,195                                   | <b>Aug</b><br>\$34,413                               | <b>Sep</b><br>\$33,543                   | Oct<br>\$33,669                           | Nov | Dec | Jan | Feb | Mar | Apr | Мау | Jun |     |
|                                                                                                                                                                 |                                                          |                                                      |                                          |                                           | Nov | Dec | Jan | Feb | Mar | Apr | May | Jun |     |
| Current Month Rent Uncollected                                                                                                                                  | \$31,195                                                 | \$34,413                                             | \$33,543                                 | \$33,669                                  | Nov | Dec | Jan | Feb | Mar | Apr | Мау | Jun |     |
| Current Month Rent Uncollected<br>Balances Over 30 Days Old                                                                                                     | \$31,195<br>\$20,544                                     | \$34,413<br>\$25                                     | \$33,543<br>\$18,336                     | \$33,669<br>\$18,261                      | Νον | Dec | Jan | Feb | Mar | Apr | Мау | Jun |     |
| Current Month Rent Uncollected<br>Balances Over 30 Days Old<br>Balalances Over 60 Days Old                                                                      | \$31,195<br>\$20,544<br>\$14,442                         | \$34,413<br>\$25<br>\$21,220                         | \$33,543<br>\$18,336<br>\$25             | \$33,669<br>\$18,261<br>\$542             | Nov | Dec | Jan | Feb | Mar | Apr | Мау | Jun |     |
| Current Month Rent Uncollected<br>Balances Over 30 Days Old<br>Balalances Over 60 Days Old<br>Balances Over 90 Days Old                                         | \$31,195<br>\$20,544<br>\$14,442<br>\$40,668             | \$34,413<br>\$25<br>\$21,220<br>\$59,441             | \$33,543<br>\$18,336<br>\$25<br>\$59,854 | \$33,669<br>\$18,261<br>\$542<br>\$60,123 | Νον | Dec | Jan | Feb | Mar | Apr | May | Jun |     |
| Current Month Rent Uncollected<br>Balances Over 30 Days Old<br>Balances Over 60 Days Old<br>Balances Over 90 Days Old<br>Vacated Tenants Accounts With Balances | \$31,195<br>\$20,544<br>\$14,442<br>\$40,668<br>\$23,945 | \$34,413<br>\$25<br>\$21,220<br>\$59,441<br>\$33,587 | \$33,543<br>\$18,336<br>\$25<br>\$59,854 | \$33,669<br>\$18,261<br>\$542<br>\$60,123 | Nov | Dec | Jan | Feb | Mar | Apr | May | Jun |     |