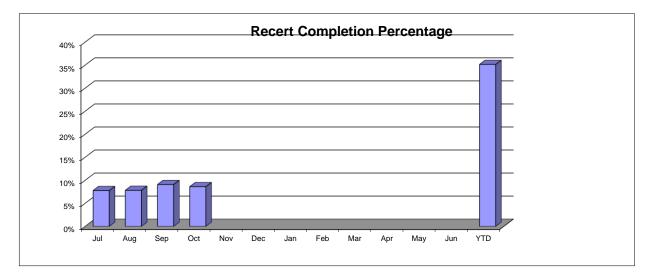

Section 8 Recertifications

Total Scheduled for

|                     | 3902 |      |      |      |     |     |     |     |     |     |     |     |      |
|---------------------|------|------|------|------|-----|-----|-----|-----|-----|-----|-----|-----|------|
|                     | Jul  | Aug  | Sep  | Oct  | Nov | Dec | Jan | Feb | Mar | Apr | Мау | Jun | YTD  |
| Completion %        | 8%   | 8%   | 9%   | 9%   |     |     |     |     |     |     |     |     | 35%  |
| Recerts Completed   | 304  | 306  | 355  | 337  |     |     |     |     |     |     |     |     | 1302 |
| PIC Submission Rate | 100% | 100% | 102% | 102% |     |     |     |     |     |     |     |     |      |