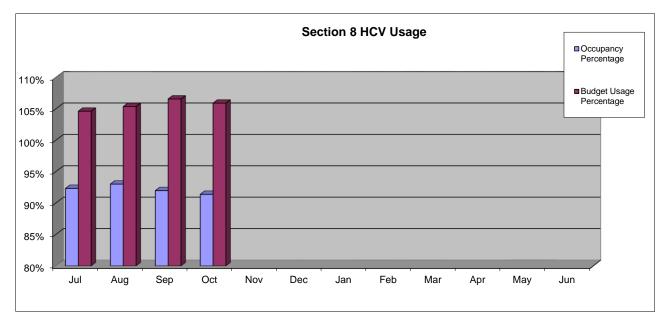

### Section 8 Production Report Oct-17

|                          | Jul         | Aug         | Sep         | Oct         | Nov | Dec | Jan | Feb | Mar | Apr | May | Jun |
|--------------------------|-------------|-------------|-------------|-------------|-----|-----|-----|-----|-----|-----|-----|-----|
| Vouchers Assigned to AHA | 4230        | 4230        | 4230        | 4230        |     |     |     |     |     |     |     |     |
| Vouchers in Use          | 3905        | 3934        | 3890        | 3865        |     |     |     |     |     |     |     |     |
| End of Participation     | 18          | 8           | 18          | 19          |     |     |     |     |     |     |     |     |
| Budget Auth Available    | \$1,889,510 | \$1,889,510 | \$1,889,510 | \$1,889,510 |     |     |     |     |     |     |     |     |
| Budget Auth In Use       | \$1,976,695 | \$1,990,710 | \$2,013,426 | \$2,000,957 |     |     |     |     |     |     |     |     |
| Per Unit Cost            | \$506       | \$506       | \$518       | \$518       |     |     |     |     |     |     |     |     |
| NRA Balance              | \$0         | \$0         | \$0         | \$0         |     |     |     |     |     |     |     |     |
| UNA Balance              | \$3,894,398 | \$4,181,500 | \$4,225,632 | Not Avail   |     |     |     |     |     |     |     |     |
| HUD Held Reserve         | \$1,009,508 | \$2,709,855 | \$2,709,855 | Not Avail   |     |     |     |     |     |     |     |     |
| Vouchers In Process      | 94          | 58          | 84          | 83          |     |     |     |     |     |     |     |     |
|                          | Jul         | Aug         | Sep         | Oct         | Nov | Dec | Jan | Feb | Mar | Apr | May | Jun |
| Occupancy Percentage     | 92%         | 93%         | 92%         | 91%         |     |     |     |     |     |     |     |     |
| Budget Usage Percentage  | 105%        | 105%        | 107%        | 106%        |     |     |     |     |     |     |     |     |

2) Section 8 utilization continues on track and the department is preparing to implement the lottery in the next 90 days.

3) The FSS Report has been updated through October and represents the most current information we have available.