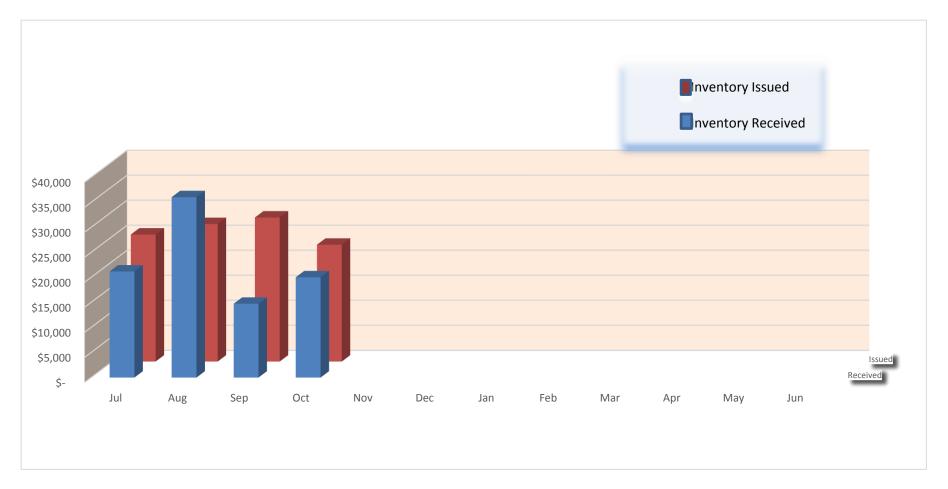

# AHA Warehouse Inventory Oct-17

|          | Jul       | Aug       | Sep       | Oct       | Nov | Dec | Jan | Feb | Mar | Apr | May | Jun | Total      | INV Bal    |
|----------|-----------|-----------|-----------|-----------|-----|-----|-----|-----|-----|-----|-----|-----|------------|------------|
| Received | \$ 21,192 | \$ 36,050 | \$ 14,738 | \$ 20,021 |     |     |     |     |     |     |     |     | \$ 92,002  | \$ 243,117 |
| Issued   | \$ 25,375 | \$ 27,472 | \$ 28,780 | \$ 23,339 |     |     |     |     |     |     |     |     | \$ 104,967 | (104,967)  |
|          |           |           |           |           |     |     |     |     |     |     |     | _   | \$ 12,965  | \$ 138,149 |