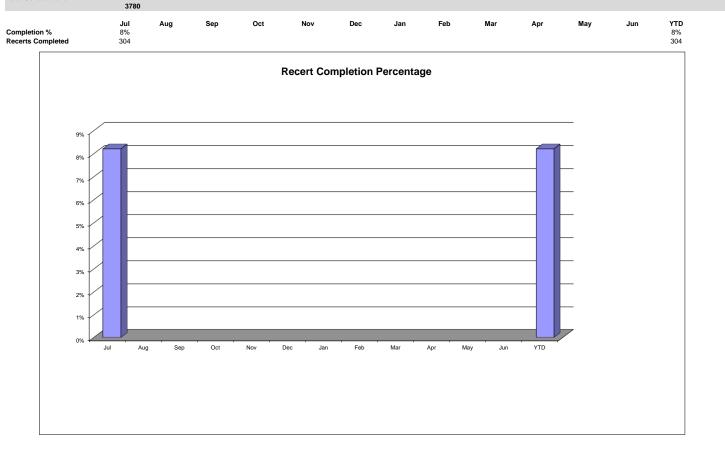

#### **Production Snapshot Report** Jul-17 4152 4152 **Public Housing** May Jul Aug Sep Oct Nov Dec Jan Feb Mar Apr Jun Total Public Housing Units 953 Public Housing Units Online 952 Percentage of Units Online 99.90% Jul Aug Sep Oct Nov Dec Jan Feb Mar Apr May Jun Occupancy Rate: 96.22% Public Housing Units Vacant 36 Total Public Housing Units 952 100.00% 99.00% 98.00% 97.00% 96.00% 95.00% 94.00% 93.00% 92.00% 91.00% 90.00% ■Jul ■Aug ■Sep ■Oct ■Nov ■Dec ■Jan ■Feb ■Mar ■Apr ■May ■Jun Jul Sep Oct Nov Dec Jan Feb Mar Apr Мау Jun YTD Aug Number of Recertifications 953 953 Recertifications Due 45 45 Recertifications Completed 45 45 Late Recertifications 0 0 4.72% Percentage Complete 5% Accounts Receivable Jul Aug Sep Dec Feb May Oct Nov Jan Mar Jun Apr Current Month Rent Uncollected \$31,195 \$20,544 Balances Over 30 Days Old Balalances Over 60 Days Old \$14,442 Balances Over 90 Days Old \$40,668 Vacated Tenants Accounts With Balances \$23,945 Written Off/rent" \$0 Monthly Rent Roll \$186,094 Collection Rate (Current Month): 83% \$35,000 ---Current Month Rent Uncollected \$30,000 ──Vacated Tenants Accounts With Balances \$25,000 \$20,000 \$15,000 \$10,000 \$5,000 \$0 Jul Aug Sep Oct Dec Feb Mar Apr May Jun **PH Activity** Dec Feb Mar Мау YTD Jul Aug Sep Oct Nov Jan Apr Jun Move-Ins Move-Outs 10 Evictions Applicants in Process 40