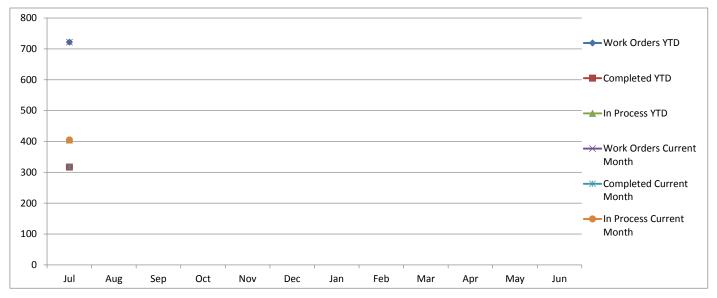

## Maintenance Department Work Orders Jul-17

|                            | Jul  | Aug | Sep | Oct | Nov | Dec | Jan | Feb | Mar | Apr | May | Jun |
|----------------------------|------|-----|-----|-----|-----|-----|-----|-----|-----|-----|-----|-----|
| Work Orders YTD            | 722  |     |     |     |     |     |     |     |     |     |     |     |
| Completed YTD              | 317  |     |     |     |     |     |     |     |     |     |     |     |
| In Process YTD             | 405  |     |     |     |     |     |     |     |     |     |     |     |
| Work Orders Current Month  | 722  |     |     |     |     |     |     |     |     |     |     |     |
| Completed Current Month    | 317  |     |     |     |     |     |     |     |     |     |     |     |
| In Process Current Month   | 405  |     |     |     |     |     |     |     |     |     |     |     |
| Avg Completion Time (Days) | 13.6 |     |     |     |     |     |     |     |     |     |     |     |