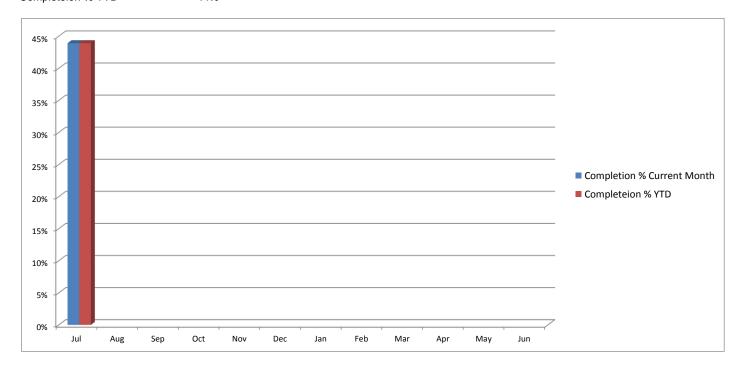

**Completion Percentage Data** Jul Aug Sep Oct Nov Dec Jan Feb Mar Apr May Jun Completion % Current Month 44% Completeion % YTD 44%