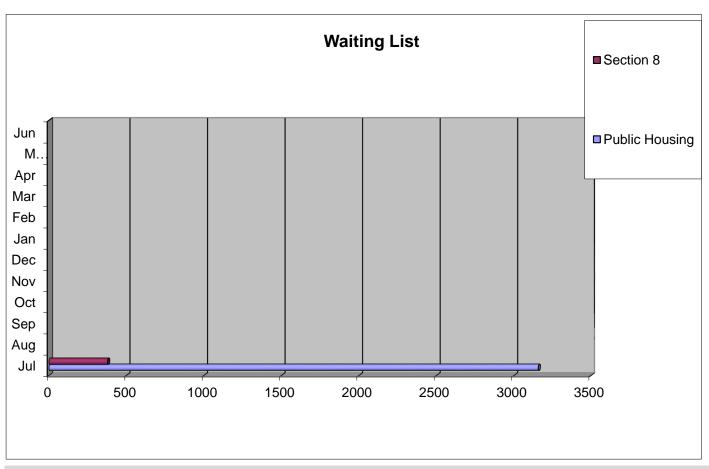

## INTAKE PRODUCTION REPORT Jul-17

| Public Housing Waiting List | Jul  | Aug | Sep | Oct | Nov | Dec | Jan | Feb | Mar | Apr | May | Jun |
|-----------------------------|------|-----|-----|-----|-----|-----|-----|-----|-----|-----|-----|-----|
| Total                       | 3157 |     |     |     |     |     |     |     |     |     |     |     |
| 1BR                         | 1255 |     |     |     |     |     |     |     |     |     |     |     |
| 2BR                         | 1090 |     |     |     |     |     |     |     |     |     |     |     |
| 3BR                         | 474  |     |     |     |     |     |     |     |     |     |     |     |
| 4BR                         | 237  |     |     |     |     |     |     |     |     |     |     |     |
| 5BR                         | 101  |     |     |     |     |     |     |     |     |     |     |     |
|                             |      |     |     |     |     |     |     |     |     |     |     |     |

| Section 8 Waiting List | Jul | Aug | Sep | Oct | Nov | Dec | Jan | Feb | Mar | Apr | May | Jun |
|------------------------|-----|-----|-----|-----|-----|-----|-----|-----|-----|-----|-----|-----|
| TOTAL                  | 379 |     |     |     |     |     |     |     |     |     |     |     |
| 1BR                    | 141 |     |     |     |     |     |     |     |     |     |     |     |
| 2BR                    | 137 |     |     |     |     |     |     |     |     |     |     |     |
| 3BR                    | 86  |     |     |     |     |     |     |     |     |     |     |     |
| 4BR                    | 15  |     |     |     |     |     |     |     |     |     |     |     |
| 5BR                    | 0   |     |     |     |     |     |     |     |     |     |     |     |