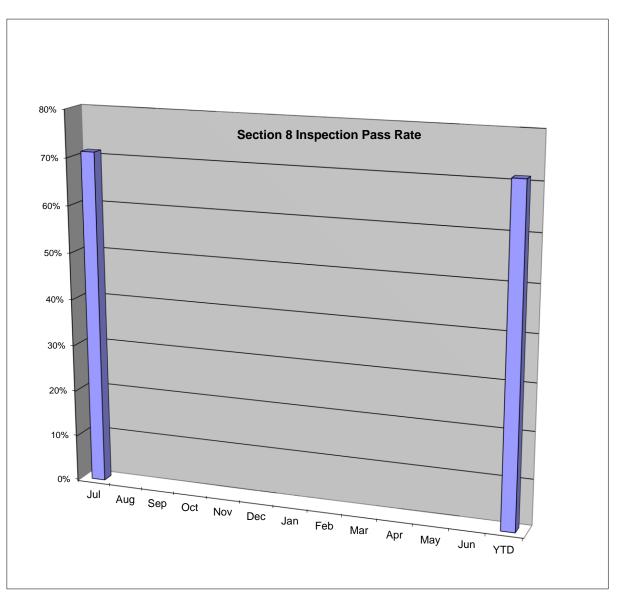

## **Public Housing and Section 8 Inspections Jul-17**

| Public Housing<br>Inspection Summary<br>Total Inspections                               | Jul                                | Aug | Sep | Oct | Nov | Dec | Jan | Feb | Mar | Apr | May | Jun | YTD<br>-                 |
|-----------------------------------------------------------------------------------------|------------------------------------|-----|-----|-----|-----|-----|-----|-----|-----|-----|-----|-----|--------------------------|
| Move In Move Out Annual 90-Day Posting Notice Special Inspections Site Inspections      | Informatio<br>Not Yet<br>Available |     |     |     |     |     |     |     |     |     |     |     | -<br>-<br>-<br>-<br>-    |
| Section 8 Inspection Summary Inspections Conducted Inspections Passed InspectionsFailed | <b>Jul</b> 565 402 163             | Aug | Sep | Oct | Nov | Dec | Jan | Feb | Mar | Apr | Мау | Jun | YTD<br>565<br>402<br>163 |
| Section 8 Pass Rate:                                                                    | <b>Jul</b><br>71%                  | Aug | Sep | Oct | Nov | Dec | Jan | Feb | Mar | Apr | Мау | Jun | <b>YTD</b> 71%           |