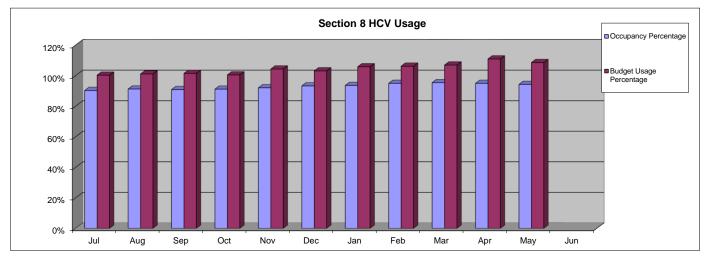

#### Section 8 Production Report Jun-17

|                          | Jul         | Aug         | Sep         | Oct         | Nov         | Dec         | Jan         | Feb         | Mar         | Apr         | May         | Jun |
|--------------------------|-------------|-------------|-------------|-------------|-------------|-------------|-------------|-------------|-------------|-------------|-------------|-----|
| Vouchers Assigned to AHA | 4162        | 4162        | 4162        | 4162        | 4162        | 4162        | 4162        | 4162        | 4162        | 4162        | 4162        |     |
| Vouchers in Use          | 3761        | 3801        | 3786        | 3798        | 3835        | 3886        | 3899        | 3956        | 3974        | 3956        | 3927        |     |
| End of Participation     | 18          | 23          | 20          | 19          | 14          | 21          | 32          | 34          | 26          | 27          | 26          |     |
| Budget Auth Available    | \$1,829,341 | \$1,829,341 | \$1,829,341 | \$1,829,341 | \$1,829,341 | \$1,829,341 | \$1,829,341 | \$1,829,341 | \$1,829,341 | \$1,829,341 | \$1,829,341 |     |
| Budget Auth In Use       | \$1,836,533 | \$1,851,109 | \$1,857,989 | \$1,839,600 | \$1,910,363 | \$1,887,604 | \$1,936,825 | \$1,944,078 | \$1,957,853 | \$2,030,689 | \$1,987,485 |     |
| NRA Balance              | \$988,181   | \$1,019,897 | \$1,012,038 | \$1,011,976 | \$696,286   | \$621,830   | \$550,303   | \$426,486   | \$321,000   | \$242,873   | \$139,499   |     |
| Vouchers In Process      | 165         | 138         | 169         | 211         | 231         | 213         | 211         | 195         | 161         | 157         | 173         |     |
|                          | Jul         | Aug         | Sep         | Oct         | Nov         | Dec         | Jan         | Feb         | Mar         | Apr         | May         | Jun |
| Occupancy Percentage     | 90%         | 91%         | 91%         | 91%         | 92%         | 93%         | 94%         | 95%         | 95%         | 95%         | 94%         |     |
| Budget Usage Percentage  | 100%        | 101%        | 102%        | 101%        | 104%        | 103%        | 106%        | 106%        | 107%        | 111%        | 109%        |     |

#### **Deputy Director Notes June 2017**

- 1) Public Housing vacancies are at 29 which marks a significant improvement over previous months.
- 2) Section 8 utilization has taken a slight dip as we work through the waiting list. Our goal in this process was to relieve some of the move outs from public housing to help with the vacancies. Additionally, Section 8 Data is updated through May as the June Data has not been finalized and sent to HUD.
- 3) The FSS Report has been updated through June and represents the most current information we have available.
- 4) I have inserted crime data from FY2016 and FY2017 to compare data. FY2017 shows an increase in calls for service over the previous year and is reflective of the overall conditions in the city at this time.
- 5) The public housing inspection data is not available as we are transitioning to the Housing Specialists performing this task. Updated data will be available in the new fiscal year.
- 6) A large amount of work orders and inspections were conducted in the month of June. Cooling repairs and start-ups contributed to the overall increase in work order time while quality control inspections added to the inspection count.
- 7) The housing authority has accepted 319 3BR applications for public housing through the end of June.