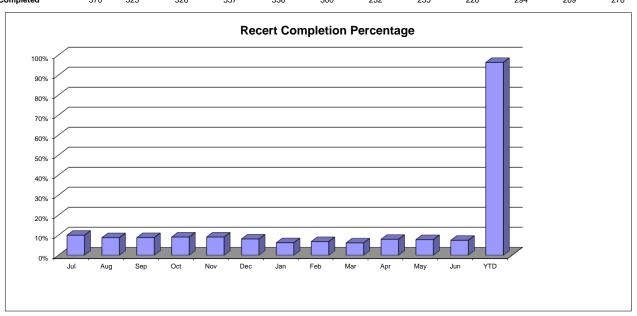

| Section 8 Recertifications<br>Total Scheduled for | 3780                     |                         |                         |                  |                         |                   |                         |                  |                         |                         |                         |                         |                    |
|---------------------------------------------------|--------------------------|-------------------------|-------------------------|------------------|-------------------------|-------------------|-------------------------|------------------|-------------------------|-------------------------|-------------------------|-------------------------|--------------------|
| Completion % Recerts Completed                    | <b>Jul</b><br>10%<br>370 | <b>Aug</b><br>9%<br>325 | <b>Sep</b><br>9%<br>326 | Oct<br>9%<br>337 | <b>Nov</b><br>9%<br>336 | <b>Dec</b> 8% 300 | <b>Jan</b><br>6%<br>232 | Feb<br>7%<br>253 | <b>Mar</b><br>6%<br>228 | <b>Apr</b><br>8%<br>294 | <b>May</b><br>8%<br>289 | <b>Jun</b><br>7%<br>276 | YTD<br>96%<br>3566 |