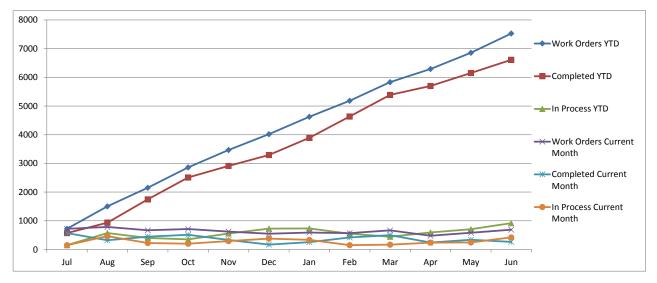

#### Maintenance Department Work Orders Jun-17

|                                | Jul | Aug  | Sep  | Oct  | Nov  | Dec  | Jan  | Feb  | Mar  | Apr  | May  | Jun   |
|--------------------------------|-----|------|------|------|------|------|------|------|------|------|------|-------|
| Work Orders YTD                | 721 | 1503 | 2151 | 2862 | 3467 | 4018 | 4624 | 5184 | 5832 | 6290 | 6855 | 7528  |
| Completed YTD                  | 571 | 932  | 1748 | 2510 | 2911 | 3291 | 3891 | 4634 | 5388 | 5698 | 6149 | 6611  |
| In Process YTD                 | 150 | 571  | 403  | 352  | 556  | 727  | 733  | 550  | 444  | 592  | 706  | 917   |
| Work Orders Current Month      | 721 | 785  | 670  | 714  | 622  | 548  | 590  | 568  | 667  | 478  | 582  | 689   |
| Completed Current Month        | 571 | 320  | 445  | 512  | 331  | 170  | 255  | 417  | 499  | 241  | 339  | 266   |
| In Process Current Month       | 150 | 465  | 225  | 202  | 291  | 378  | 335  | 151  | 168  | 237  | 243  | 423   |
| Average Completion Time (Days) | 8.6 | 6.7  | 6.4  | 7    | 4.8  | 10.8 | 9.5  | 6.57 | 7.81 | 5.02 | 7.12 | 12.19 |