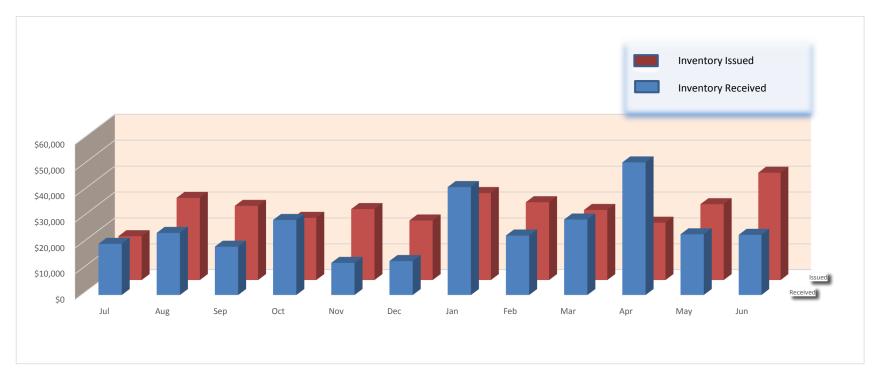

## AHA Warehouse Inventory Jun-17

|          | Jul      | Aug      | Sep      | Oct      | Nov      | Dec      | Jan      | Feb      | Mar      | Apr      | May      | Jun      | Total     | INV Bal     |
|----------|----------|----------|----------|----------|----------|----------|----------|----------|----------|----------|----------|----------|-----------|-------------|
| Received | \$19,859 | \$24,092 | \$18,766 | \$29,084 | \$12,477 | \$13,190 | \$41,795 | \$23,077 | \$29,261 | \$51,308 | \$23,556 | \$23,358 | \$309,823 | \$471,613   |
| Issued   | \$17,000 | \$31,813 | \$28,712 | \$24,100 | \$27,485 | \$23,077 | \$33,681 | \$30,121 | \$27,154 | \$22,224 | \$29,365 | \$41,518 | \$336,251 | (\$336,251) |
|          |          |          |          |          |          |          |          |          |          |          |          |          | \$26,428  | \$135,362   |