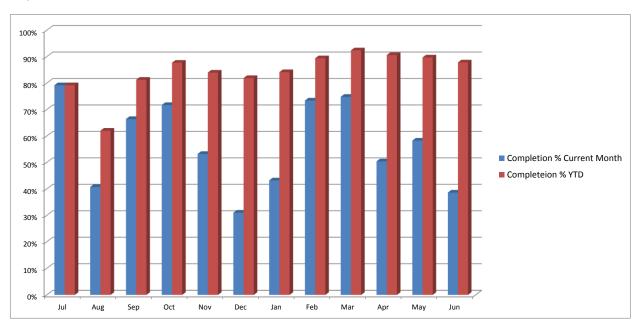

| Completion Percentage Da   | ıta |     |     |     |     |     |     |     |     |     |     |     |
|----------------------------|-----|-----|-----|-----|-----|-----|-----|-----|-----|-----|-----|-----|
|                            | Jul | Aug | Sep | Oct | Nov | Dec | Jan | Feb | Mar | Apr | May | Jun |
| Completion % Current Month | 79% | 41% | 66% | 72% | 53% | 31% | 43% | 73% | 75% | 50% | 58% | 39% |
| Completeion % YTD          | 79% | 62% | 81% | 88% | 84% | 82% | 84% | 89% | 92% | 91% | 90% | 88% |