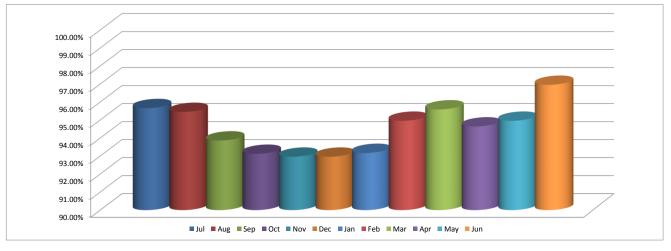

#### Albuquerque Housing Authority Production Snapshot Report Jun-17

|                             | 4152   | 4152   |        |        |        |        |        |        |        |        |        |        |
|-----------------------------|--------|--------|--------|--------|--------|--------|--------|--------|--------|--------|--------|--------|
| Public Housing              |        |        |        |        |        |        |        |        |        |        |        |        |
|                             | Jul    | Aug    | Sep    | Oct    | Nov    | Dec    | Jan    | Feb    | Mar    | Apr    | May    | Jun    |
| Total Public Housing Units  | 953    | 953    | 953    | 953    | 953    | 953    | 953    | 953    | 953    | 953    | 953    | 953    |
| Public Hosuing Units Online | 945    | 945    | 945    | 945    | 952    | 952    | 952    | 952    | 952    | 952    | 952    | 952    |
| Percentage of Units Online  | 99.16% | 99.16% | 99.16% | 99.16% | 99.90% | 99.90% | 99.90% | 99.90% | 99.90% | 99.90% | 99.90% | 99.90% |
|                             | Jul    | Aug    | Sep    | Oct    | Nov    | Dec    | Jan    | Feb    | Mar    | Apr    | May    | Jun    |
| Occupancy Rate:             | 95.66% | 95.45% | 93.86% | 93.12% | 92.96% | 92.96% | 93.17% | 94.96% | 95.59% | 94.64% | 94.96% | 96.95% |
| Public Housing Units Vacant | 41     | 43     | 58     | 65     | 67     | 67     | 65     | 48     | 42     | 51     | 48     | 29     |
| Total Public Housing Units  | 945    | 945    | 945    | 945    | 952    | 952    | 952    | 952    | 952    | 952    | 952    | 952    |