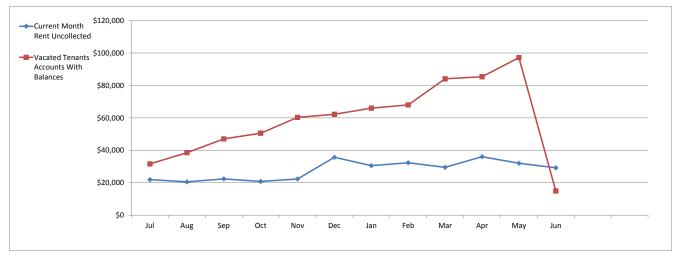

#### Accounts Receivable

|                                        | Jui       | Aug       | Sep       | Oct       | Nov       | Dec       | Jan       | Feb       | Mar       | Apr       | May       | Jun       |
|----------------------------------------|-----------|-----------|-----------|-----------|-----------|-----------|-----------|-----------|-----------|-----------|-----------|-----------|
| Current Month Rent Uncollected         | \$21,915  | \$20,560  | \$22,352  | \$20,832  | \$22,337  | \$35,687  | \$30,533  | \$32,355  | \$29,512  | \$36,059  | \$32,028  | \$29,231  |
| Balances Over 30 Days Old              | \$7,946   | \$10,480  | \$9,135   | \$9,001   | \$11,045  | \$14,476  | \$1,074   | \$17,218  | \$21,518  | \$22,229  | \$20,620  | \$18,031  |
| Balalances Over 60 Days Old            | \$559     | \$4,954   | \$574     | \$25      | \$5,369   | \$359     | \$18,538  | \$12,952  | \$15,287  | \$15,288  | \$13,543  | \$15,598  |
| Balances Over 90 Days Old              | \$10,154  | \$7,731   | \$11,375  | \$12,286  | \$6,585   | \$14,247  | \$18,159  | \$12,354  | \$17,730  | \$24,411  | \$37,281  | \$32,307  |
| Vacated Tenants Accounts With Balances | \$31,622  | \$38,523  | \$47,026  | \$50,557  | \$60,309  | \$62,245  | \$66,026  | \$68,000  | \$84,108  | \$85,401  | \$97,160  | \$14,930  |
| Written Off/rent"                      | \$0       |           |           |           |           |           |           |           |           |           |           | \$90,533  |
| Monthly Rent Roll                      | \$185,564 | \$180,135 | \$174,141 | \$178,443 | \$180,482 | \$181,395 | \$182,424 | \$178,369 | \$181,437 | \$185,299 | \$188,201 | \$182,524 |
| Collection Rate (Current Month):       | 88%       | 89%       | 87%       | 88%       | 88%       | 80%       | 83%       | 82%       | 84%       | 81%       | 83%       | 84%       |