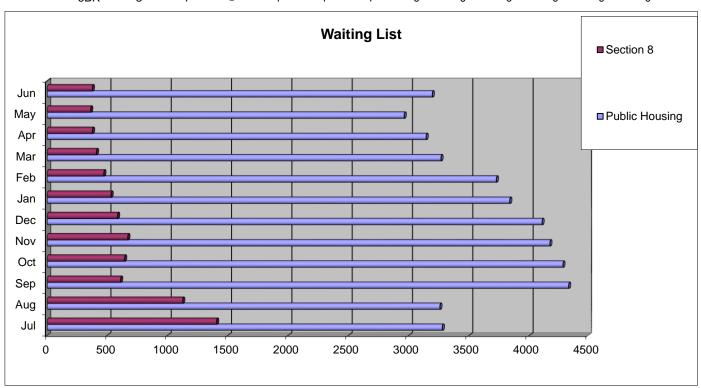

### INTAKE PRODUCTION REPORT Jun-17

| Public Housing<br>Waiting List | Jul  | Aug  | San  | Oct  | Nov  | Dec  | Jan  | Feb  | Mar  | A m = | Mov  | Jun  |
|--------------------------------|------|------|------|------|------|------|------|------|------|-------|------|------|
| •                              |      | Aug  | Sep  |      |      |      |      |      |      | Apr   | May  |      |
| Total                          | 3277 | 3257 | 4334 | 4285 | 4173 | 4106 | 3836 | 3725 | 3266 | 3143  | 2961 | 3194 |
| 1BR                            | 1147 | 1140 | 1634 | 1625 | 1603 | 1569 | 1508 | 1444 | 1332 | 1314  | 1267 | 1252 |
| 2BR                            | 1079 | 1074 | 1431 | 1428 | 1412 | 1402 | 1352 | 1336 | 1213 | 1208  | 1202 | 1144 |
| 3BR                            | 505  | 500  | 633  | 596  | 527  | 507  | 400  | 382  | 196  | 137   | 83   | 402  |
| 4BR                            | 431  | 428  | 506  | 506  | 502  | 499  | 449  | 436  | 400  | 362   | 306  | 294  |
| 5BR                            | 115  | 115  | 130  | 130  | 129  | 129  | 127  | 127  | 125  | 122   | 103  | 102  |
| Section 8                      |      |      | _    |      |      |      |      |      |      |       |      |      |
| Waiting List                   | Jul  | Aug  | Sep  | Oct  | Nov  | Dec  | Jan  | Feb  | Mar  | Apr   | May  | Jun  |
| TOTAL                          | 1406 | 1125 | 610  | 643  | 670  | 585  | 531  | 471  | 410  | 377   | 362  | 376  |
| 1BR                            | 566  | 429  | 199  | 218  | 231  | 191  | 180  | 162  | 159  | 141   | 132  | 140  |
| 2BR                            | 498  | 408  | 245  | 253  | 259  | 234  | 211  | 184  | 148  | 138   | 129  | 137  |
| 3BR                            | 286  | 239  | 141  | 148  | 156  | 140  | 122  | 107  | 88   | 83    | 86   | 84   |
| 4BR                            | 53   | 45   | 24   | 23   | 23   | 19   | 18   | 18   | 15   | 15    | 15   | 15   |
| 5BR                            | 3    | 4    | 1    | 1    | 1    | 1    | 0    | 0    | 0    | 0     | 0    | 0    |