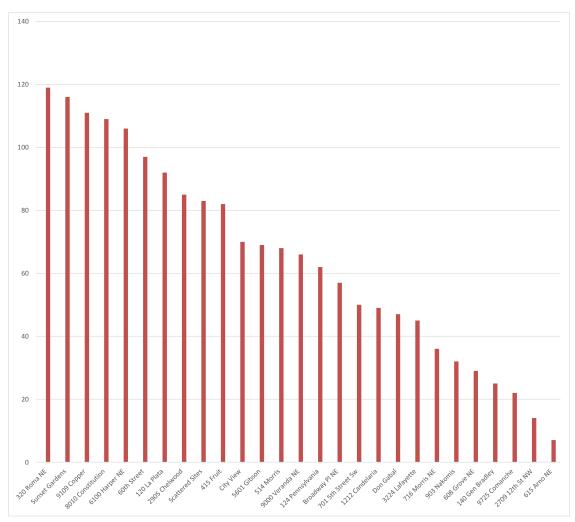

### Albuquerque Police Department Calls for Service Public Housing

Jun-17 Month of Fiscal Year 12

|                   |     |     |     |     |     |     |     |     |     |     |     |     |     |       | AVG  |
|-------------------|-----|-----|-----|-----|-----|-----|-----|-----|-----|-----|-----|-----|-----|-------|------|
|                   |     |     |     |     |     |     |     |     |     |     |     |     |     |       | CTU  |
|                   | YTD | Jul | Aug | Sep | Oct | Nov | Dec | Jan | Feb | Mar | Apr | May | Jun | Units |      |
| Sunset Gardens    | 173 | 21  | 15  | 16  | 29  | 14  | 14  | 12  | 11  | 18  | 7   | 9   | 7   | 58    | 0.25 |
| 60th Street       | 118 | 12  | 10  | 13  | 14  | 6   | 9   | 9   | 4   | 10  | 20  | 5   | 6   | 42    | 0.23 |
| 120 La Plata      | 116 | 15  | 13  | 11  | 23  | 8   | 4   | 9   | 10  | 7   | 7   | 4   | 5   | 32    | 0.30 |
| 8010 Constitution | 116 | 3   | 9   | 10  | 9   | 7   | 6   | 15  | 21  | 10  | 7   | 9   | 10  | 101   | 0.10 |
| 320 Roma NE       | 115 | 12  | 11  | 4   | 7   | 3   | 8   | 5   | 7   | 10  | 12  | 16  | 20  | 50    | 0.19 |
| 1212 Candelaria   | 108 | 5   | 7   | 8   | 8   | 4   | 7   | 9   | 7   | 12  | 15  | 13  | 13  | 50    | 0.18 |
| 5601 Gibson       | 106 | 13  | 5   | 17  | 15  | 7   | 6   | 5   | 13  | 5   | 10  | 5   | 5   | 62    | 0.14 |
| City View         | 106 | 2   | 11  | 14  | 7   | 2   | 8   | 10  | 6   | 11  | 12  | 10  | 13  | 50    | 0.18 |
| 6100 Harper NE    | 100 | 4   | 6   | 8   | 21  | 12  | 8   | 6   | 4   | 8   | 8   | 3   | 12  | 59    | 0.14 |
| 9109 Copper       | 86  | 3   | 9   | 8   | 8   | 4   | 10  | 2   | 4   | 10  | 12  | 9   | 7   | 48    | 0.15 |
| 415 Fruit         | 84  | 6   | 14  | 8   | 9   | 7   | 9   | 6   | 8   | 2   | 4   | 3   | 8   | 38    | 0.18 |
| Don Gabal         | 81  | 3   | 5   | 7   | 2   | 7   | 6   | 7   | 11  | 11  | 11  | 8   | 3   | 31    | 0.22 |
| 701 5th Street Sw | 79  | 7   | 4   | 9   | 11  | 8   | 3   | 3   | 6   | 9   | 4   | 10  | 5   | 60    | 0.11 |
| Broadway PI NE    | 69  | 4   | 7   | 8   | 6   | 5   | 4   | 6   | 8   | 8   | 1   | 6   | 6   | 30    | 0.19 |
| 608 Grove NE      | 69  | 5   | 4   | 3   | 8   | 3   | 4   | 5   | 3   | 2   | 7   | 10  | 15  | 18    | 0.32 |
| 124 Pennsylvania  | 64  | 14  | 4   | 3   | 9   | 5   | 4   | 1   | 4   | 2   | 3   | 5   | 10  | 20    | 0.27 |
| 9000 Veranda NE   | 62  | 2   | 5   | 6   | 8   | 11  | 9   | 3   | 5   | 1   | 3   | 4   | 5   | 35    | 0.15 |
| 3224 Lafayette    | 58  | 9   | 7   | 6   | 8   | 2   | 4   | 2   | 5   | 3   | 7   | 1   | 4   | 18    | 0.27 |
| 2905 Chelwood     | 49  | 5   | 5   | 3   | 6   | 1   | 4   | 5   | 3   | 5   | 1   | 4   | 7   | 25    | 0.16 |
| 514 Morris        | 48  | 4   | 8   | 2   | 4   | 1   | 8   | 5   | 7   | 3   | 2   | 2   | 2   | 24    | 0.17 |
| 716 Morris NE     | 46  | 3   | 5   | 4   | 6   | 5   | 3   | 5   | 4   | 1   | 3   | 3   | 4   | 14    | 0.27 |
| 140 Gen Bradley   | 35  | 6   | 1   | 1   | 2   | 7   | 2   | 0   | 0   | 3   | 3   | 3   | 7   | 14    | 0.21 |
| 9725 Comanche     | 29  | 1   | 0   | 6   | 3   | 4   | 1   | 5   | 0   | 0   | 2   | 5   | 2   | 20    | 0.12 |
| 2709 12th St NW   | 23  | 0   | 1   | 3   | 3   | 1   | 0   | 0   | 4   | 5   | 3   | 1   | 2   | 22    | 0.09 |
| Scattered Sites   | 22  | 3   | 1   | 6   | 0   | 2   | 1   | 6   | 0   | 1   | 1   | 1   | 0   | 8     | 0.23 |
| 903 Nakomis       | 19  | 1   | 3   | 3   | 1   | 2   | 2   | 2   | 0   | 0   | 4   | 1   | 0   | 16    | 0.10 |
| 615 Arno NE       | 9   | 2   | 1   | 2   | 1   | 0   | 0   | 0   | 0   | 0   | 0   | 1   | 2   | 8     | 0.09 |