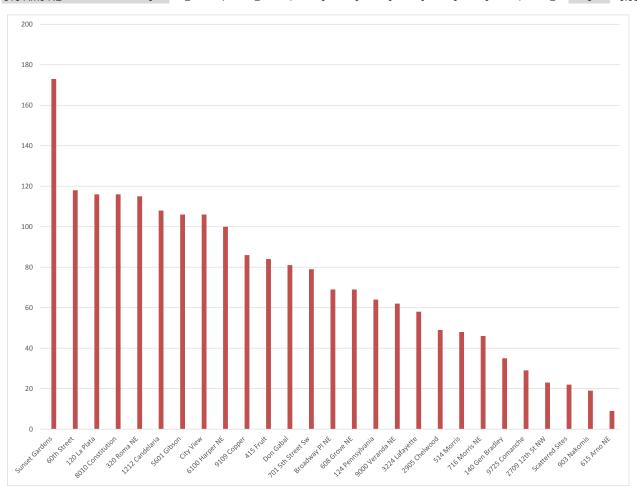

### Albuquerque Police Department Calls for Service Public Housing

Jun-17 Month of Fiscal Year 12

|                   |     |     |     |     |     |     |     |     |     |     |     |     |     |       | AVG  |
|-------------------|-----|-----|-----|-----|-----|-----|-----|-----|-----|-----|-----|-----|-----|-------|------|
|                   |     |     |     |     |     |     |     |     |     |     |     |     |     |       | CTU  |
|                   | YTD | Jul | Aug | Sep | Oct | Nov | Dec | Jan | Feb | Mar | Apr | May | Jun | Units |      |
| Sunset Gardens    | 173 | 21  | 15  | 16  | 29  | 14  | 14  | 12  | 11  | 18  | 7   | 9   | 7   | 58    | 0.25 |
| 60th Street       | 118 | 12  | 10  | 13  | 14  | 6   | 9   | 9   | 4   | 10  | 20  | 5   | 6   | 42    | 0.23 |
| 120 La Plata      | 116 | 15  | 13  | 11  | 23  | 8   | 4   | 9   | 10  | 7   | 7   | 4   | 5   | 32    | 0.30 |
| 8010 Constitution | 116 | 3   | 9   | 10  | 9   | 7   | 6   | 15  | 21  | 10  | 7   | 9   | 10  | 101   | 0.10 |
| 320 Roma NE       | 115 | 12  | 11  | 4   | 7   | 3   | 8   | 5   | 7   | 10  | 12  | 16  | 20  | 50    | 0.19 |
| 1212 Candelaria   | 108 | 5   | 7   | 8   | 8   | 4   | 7   | 9   | 7   | 12  | 15  | 13  | 13  | 50    | 0.18 |
| 5601 Gibson       | 106 | 13  | 5   | 17  | 15  | 7   | 6   | 5   | 13  | 5   | 10  | 5   | 5   | 62    | 0.14 |
| City View         | 106 | 2   | 11  | 14  | 7   | 2   | 8   | 10  | 6   | 11  | 12  | 10  | 13  | 50    | 0.18 |
| 6100 Harper NE    | 100 | 4   | 6   | 8   | 21  | 12  | 8   | 6   | 4   | 8   | 8   | 3   | 12  | 59    | 0.14 |
| 9109 Copper       | 86  | 3   | 9   | 8   | 8   | 4   | 10  | 2   | 4   | 10  | 12  | 9   | 7   | 48    | 0.15 |
| 415 Fruit         | 84  | 6   | 14  | 8   | 9   | 7   | 9   | 6   | 8   | 2   | 4   | 3   | 8   | 38    | 0.18 |
| Don Gabal         | 81  | 3   | 5   | 7   | 2   | 7   | 6   | 7   | 11  | 11  | 11  | 8   | 3   | 31    | 0.22 |
| 701 5th Street Sw | 79  | 7   | 4   | 9   | 11  | 8   | 3   | 3   | 6   | 9   | 4   | 10  | 5   | 60    | 0.11 |
| Broadway PI NE    | 69  | 4   | 7   | 8   | 6   | 5   | 4   | 6   | 8   | 8   | 1   | 6   | 6   | 30    | 0.19 |
| 608 Grove NE      | 69  | 5   | 4   | 3   | 8   | 3   | 4   | 5   | 3   | 2   | 7   | 10  | 15  | 18    | 0.32 |
| 124 Pennsylvania  | 64  | 14  | 4   | 3   | 9   | 5   | 4   | 1   | 4   | 2   | 3   | 5   | 10  | 20    | 0.27 |
| 9000 Veranda NE   | 62  | 2   | 5   | 6   | 8   | 11  | 9   | 3   | 5   | 1   | 3   | 4   | 5   | 35    | 0.15 |
| 3224 Lafayette    | 58  | 9   | 7   | 6   | 8   | 2   | 4   | 2   | 5   | 3   | 7   | 1   | 4   | 18    | 0.27 |
| 2905 Chelwood     | 49  | 5   | 5   | 3   | 6   | 1   | 4   | 5   | 3   | 5   | 1   | 4   | 7   | 25    | 0.16 |
| 514 Morris        | 48  | 4   | 8   | 2   | 4   | 1   | 8   | 5   | 7   | 3   | 2   | 2   | 2   | 24    | 0.17 |
| 716 Morris NE     | 46  | 3   | 5   | 4   | 6   | 5   | 3   | 5   | 4   | 1   | 3   | 3   | 4   | 14    | 0.27 |
| 140 Gen Bradley   | 35  | 6   | 1   | 1   | 2   | 7   | 2   | 0   | 0   | 3   | 3   | 3   | 7   | 14    | 0.21 |
| 9725 Comanche     | 29  | 1   | 0   | 6   | 3   | 4   | 1   | 5   | 0   | 0   | 2   | 5   | 2   | 20    | 0.12 |
| 2709 12th St NW   | 23  | 0   | 1   | 3   | 3   | 1   | 0   | 0   | 4   | 5   | 3   | 1   | 2   | 22    | 0.09 |
| Scattered Sites   | 22  | 3   | 1   | 6   | 0   | 2   | 1   | 6   | 0   | 1   | 1   | 1   | 0   | 8     | 0.23 |
| 903 Nakomis       | 19  | 1   | 3   | 3   | 1   | 2   | 2   | 2   | 0   | 0   | 4   | 1   | 0   | 16    | 0.10 |
| 615 Arno NE       | 9   | 2   | 1   | 2   | 1   | 0   | 0   | 0   | 0   | 0   | 0   | 1   | 2   | 8     | 0.09 |