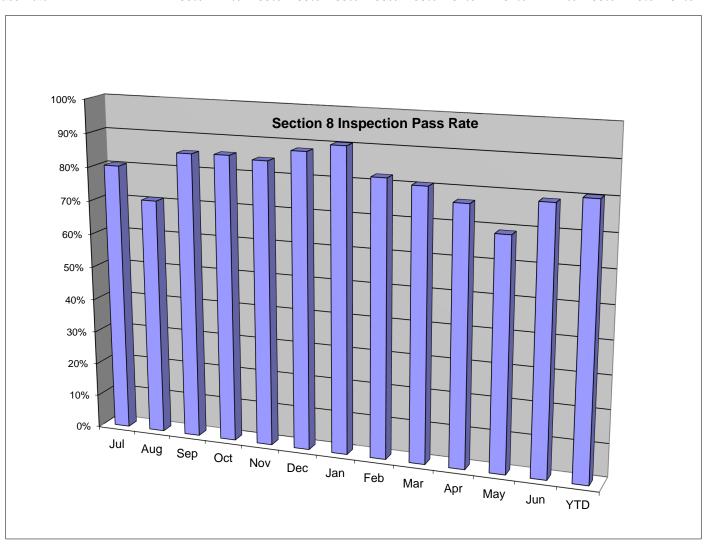

### **Public Housing and Section 8 Inspections Jun-17**

| Public Housing        |     |     |     |     |     |     |     |     |           |     |     |     |      |
|-----------------------|-----|-----|-----|-----|-----|-----|-----|-----|-----------|-----|-----|-----|------|
| Inspection Summary    | Jul | Aug | Sep | Oct | Nov | Dec | Jan | Feb | Mar       | Apr | May | Jun | YTD  |
| Total Inspections     | 52  | 145 | 416 | 291 | 117 | 62  | 180 | 44  |           |     |     |     | 1307 |
| Move In               | 2   | 4   | 12  | 49  | 16  | 23  | 9   | 20  |           |     |     |     | 135  |
| Move Out              | 13  | 27  | 0   | 28  | 2   | 15  | 17  | 18  |           |     |     |     | 120  |
| Annual                | 16  | 68  | 0   | 125 | 0   | 11  | 0   | 0   | Data      |     |     |     | 220  |
| 90-Day                | 0   | 9   | 0   | 0   | 0   | 0   | 0   | 0   | Not       |     |     |     | 9    |
| Posting Notice        | 0   | 1   | 0   | 3   | 0   | 11  | 0   | 3   | Available |     |     |     | 18   |
| Special Inspections   | 0   | 0   | 403 | 86  | 98  | 1   | 154 | 2   |           |     |     |     | 744  |
| Site Inspections      | 21  | 36  | 0   | 0   | 1   | 1   | 0   | 1   |           |     |     |     | 60   |
| Section 8             |     |     |     |     |     |     |     |     |           |     |     |     |      |
| Inspection Summary    | Jul | Aug | Sep | Oct | Nov | Dec | Jan | Feb | Mar       | Apr | May | Jun | YTD  |
| Inspections Conducted | 605 | 588 | 546 | 522 | 499 | 261 | 501 | 512 | 456       | 554 | 510 | 779 | 6333 |
| Inspections Passed    | 486 | 416 | 466 | 447 | 423 | 230 | 453 | 421 | 368       | 425 | 352 | 613 | 5100 |
| InspectionsFailed     | 119 | 172 | 81  | 75  | 76  | 31  | 48  | 91  | 88        | 129 | 158 | 166 | 1234 |
| Section 8             |     |     |     |     |     |     |     |     |           |     |     |     |      |
|                       | Jul | Aug | Sep | Oct | Nov | Dec | Jan | Feb | Mar       | Apr | May | Jun | YTD  |
| Pass Rate:            | 80% | 71% | 85% | 86% | 85% | 88% | 90% | 82% | 81%       | 77% | 69% | 79% | 81%  |