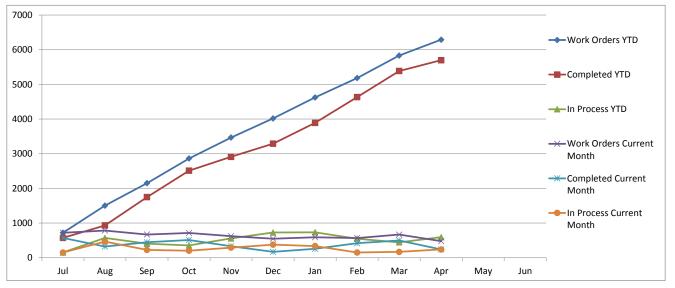

## Maintenance Department Work Orders Apr-17

|                                | Jul | Aug  | Sep  | Oct  | Nov  | Dec  | Jan  | Feb  | Mar  | Apr  | May | Jur |
|--------------------------------|-----|------|------|------|------|------|------|------|------|------|-----|-----|
| Work Orders YTD                | 721 | 1503 | 2151 | 2862 | 3467 | 4018 | 4624 | 5184 | 5832 | 6290 |     |     |
| Completed YTD                  | 571 | 932  | 1748 | 2510 | 2911 | 3291 | 3891 | 4634 | 5388 | 5698 |     |     |
| In Process YTD                 | 150 | 571  | 403  | 352  | 556  | 727  | 733  | 550  | 444  | 592  |     |     |
| Work Orders Current Month      | 721 | 785  | 670  | 714  | 622  | 548  | 590  | 568  | 667  | 478  |     |     |
| Completed Current Month        | 571 | 320  | 445  | 512  | 331  | 170  | 255  | 417  | 499  | 241  |     |     |
| In Process Current Month       | 150 | 465  | 225  | 202  | 291  | 378  | 335  | 151  | 168  | 237  |     |     |
| Average Completion Time (Days) | 8.6 | 6.7  | 6.4  | 7    | 4.8  | 10.8 | 9.5  | 6.57 | 7.81 | 5.02 |     |     |