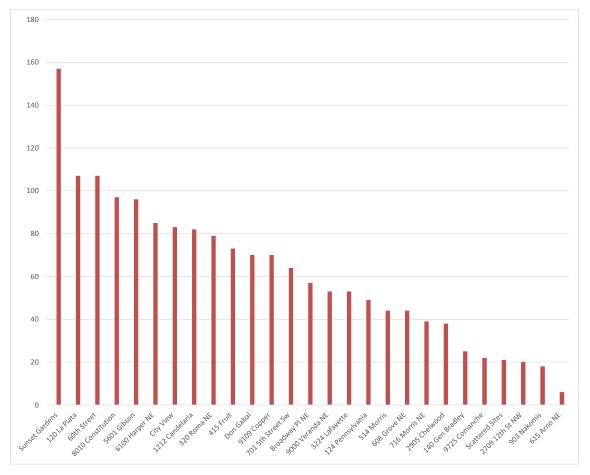

#### **Albuquerque Police Department Calls for Service Public Housing** Month of Fiscal Y Apr-17 10

|                   |     |        |         |         |     |     |     |     |     |     |     |     |     |       | AVG  |
|-------------------|-----|--------|---------|---------|-----|-----|-----|-----|-----|-----|-----|-----|-----|-------|------|
|                   |     | Police | e Calls | Per Sit | е   |     |     |     |     |     |     |     |     |       | CTU  |
|                   | YTD | Jul    | Aug     | Sep     | Oct | Nov | Dec | Jan | Feb | Mar | Apr | May | Jun | Units |      |
| Sunset Gardens    | 157 | 21     | 15      | 16      | 29  | 14  | 14  | 12  | 11  | 18  | 7   |     |     | 58    | 0.27 |
| 120 La Plata      | 107 | 15     | 13      | 11      | 23  | 8   | 4   | 9   | 10  | 7   | 7   |     |     | 32    | 0.33 |
| 60th Street       | 107 | 12     | 10      | 13      | 14  | 6   | 9   | 9   | 4   | 10  | 20  |     |     | 42    | 0.25 |
| 8010 Constitution | 97  | 3      | 9       | 10      | 9   | 7   | 6   | 15  | 21  | 10  | 7   |     |     | 101   | 0.10 |
| 5601 Gibson       | 96  | 13     | 5       | 17      | 15  | 7   | 6   | 5   | 13  | 5   | 10  |     |     | 62    | 0.15 |
| 6100 Harper NE    | 85  | 4      | 6       | 8       | 21  | 12  | 8   | 6   | 4   | 8   | 8   |     |     | 59    | 0.14 |
| City View         | 83  | 2      | 11      | 14      | 7   | 2   | 8   | 10  | 6   | 11  | 12  |     |     | 50    | 0.17 |
| 1212 Candelaria   | 82  | 5      | 7       | 8       | 8   | 4   | 7   | 9   | 7   | 12  | 15  |     |     | 50    | 0.16 |
| 320 Roma NE       | 79  | 12     | 11      | 4       | 7   | 3   | 8   | 5   | 7   | 10  | 12  |     |     | 50    | 0.16 |
| 415 Fruit         | 73  | 6      | 14      | 8       | 9   | 7   | 9   | 6   | 8   | 2   | 4   |     |     | 38    | 0.19 |
| Don Gabal         | 70  | 3      | 5       | 7       | 2   | 7   | 6   | 7   | 11  | 11  | 11  |     |     | 31    | 0.23 |
| 9109 Copper       | 70  | 3      | 9       | 8       | 8   | 4   | 10  | 2   | 4   | 10  | 12  |     |     | 48    | 0.15 |
| 701 5th Street Sw | 64  | 7      | 4       | 9       | 11  | 8   | 3   | 3   | 6   | 9   | 4   |     |     | 60    | 0.11 |
| Broadway PI NE    | 57  | 4      | 7       | 8       | 6   | 5   | 4   | 6   | 8   | 8   | 1   |     |     | 30    | 0.19 |
| 9000 Veranda NE   | 53  | 2      | 5       | 6       | 8   | 11  | 9   | 3   | 5   | 1   | 3   |     |     | 35    | 0.15 |
| 3224 Lafayette    | 53  | 9      | 7       | 6       | 8   | 2   | 4   | 2   | 5   | 3   | 7   |     |     | 18    | 0.29 |
| 124 Pennsylvania  | 49  | 14     | 4       | 3       | 9   | 5   | 4   | 1   | 4   | 2   | 3   |     |     | 20    | 0.25 |
| 514 Morris        | 44  | 4      | 8       | 2       | 4   | 1   | 8   | 5   | 7   | 3   | 2   |     |     | 24    | 0.18 |
| 608 Grove NE      | 44  | 5      | 4       | 3       | 8   | 3   | 4   | 5   | 3   | 2   | 7   |     |     | 18    | 0.24 |
| 716 Morris NE     | 39  | 3      | 5       | 4       | 6   | 5   | 3   | 5   | 4   | 1   | 3   |     |     | 14    | 0.28 |
| 2905 Chelwood     | 38  | 5      | 5       | 3       | 6   | 1   | 4   | 5   | 3   | 5   | 1   |     |     | 25    | 0.15 |
| 140 Gen Bradley   | 25  | 6      | 1       | 1       | 2   | 7   | 2   | 0   | 0   | 3   | 3   |     |     | 14    | 0.18 |
| 9725 Comanche     | 22  | 1      | 0       | 6       | 3   | 4   | 1   | 5   | 0   | 0   | 2   |     |     | 20    | 0.11 |
| Scattered Sites   | 21  | 3      | 1       | 6       | 0   | 2   | 1   | 6   | 0   | 1   | 1   |     |     | 8     | 0.26 |
| 2709 12th St NW   | 20  | 0      | 1       | 3       | 3   | 1   | 0   | 0   | 4   | 5   | 3   |     |     | 22    | 0.09 |
| 903 Nakomis       | 18  | 1      | 3       | 3       | 1   | 2   | 2   | 2   | 0   | 0   | 4   |     |     | 16    | 0.11 |
| 615 Arno NE       | 6   | 2      | 1       | 2       | 1   | 0   | 0   | 0   | 0   | 0   | 0   |     |     | 8     | 0.08 |
|                   |     |        |         |         |     |     |     |     |     |     |     |     |     |       |      |