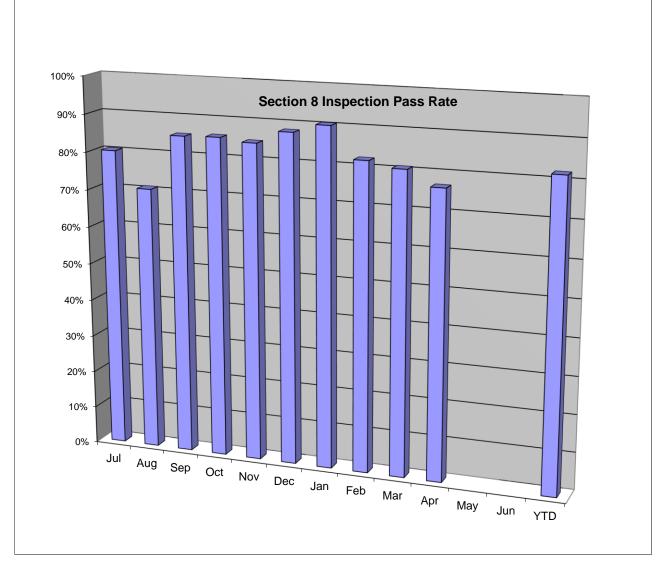

## Public Housing and Section 8 Inspections Mar-17

| Public Housing        |     |     |     |     |     |     |     |     |           |     |     |     |      |
|-----------------------|-----|-----|-----|-----|-----|-----|-----|-----|-----------|-----|-----|-----|------|
| Inspection Summary    | Jul | Aug | Sep | Oct | Nov | Dec | Jan | Feb | Mar       | Apr | Мау | Jun | YTD  |
| Total Inspections     | 52  | 145 | 416 | 291 | 117 | 62  | 180 | 44  |           |     |     |     | 1307 |
| Move In               | 2   | 4   | 12  | 49  | 16  | 23  | 9   | 20  |           |     |     |     | 135  |
| Move Out              | 13  | 27  | 0   | 28  | 2   | 15  | 17  | 18  |           |     |     |     | 120  |
| Annual                | 16  | 68  | 0   | 125 | 0   | 11  | 0   | 0   | Data      |     |     |     | 220  |
| 90-Day                | 0   | 9   | 0   | 0   | 0   | 0   | 0   | 0   | Not       |     |     |     | 9    |
| Posting Notice        | 0   | 1   | 0   | 3   | 0   | 11  | 0   | 3   | Available |     |     |     | 18   |
| Special Inspections   | 0   | 0   | 403 | 86  | 98  | 1   | 154 | 2   |           |     |     |     | 744  |
| Site Inspections      | 21  | 36  | 0   | 0   | 1   | 1   | 0   | 1   |           |     |     |     | 60   |
| Section 8             |     |     |     |     |     |     |     |     |           |     |     |     |      |
| Inspection Summary    | Jul | Aug | Sep | Oct | Nov | Dec | Jan | Feb | Mar       | Apr | Мау | Jun | YTD  |
| Inspections Conducted | 605 | 588 | 546 | 522 | 499 | 261 | 501 | 512 | 456       | 554 |     |     | 5044 |
| Inspections Passed    | 486 | 416 | 466 | 447 | 423 | 230 | 453 | 421 | 368       | 425 |     |     | 4135 |
| InspectionsFailed     | 119 | 172 | 81  | 75  | 76  | 31  | 48  | 91  | 88        | 129 |     |     | 910  |
| Section 8             |     |     |     |     |     |     |     |     |           |     |     |     |      |
| FY2015                | Jul | Aug | Sep | Oct | Nov | Dec | Jan | Feb | Mar       | Apr | May | Jun | YTD  |
| Pass Rate:            | 80% | 71% | 85% | 86% | 85% | 88% | 90% | 82% | 81%       | 77% | -   |     | 82%  |