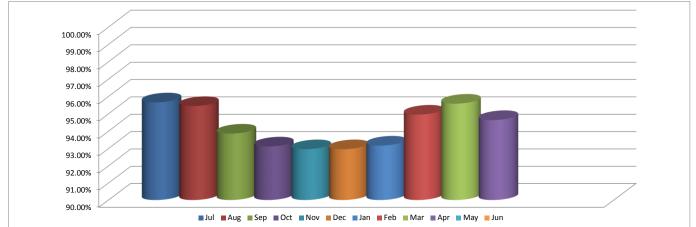

#### Albuquerque Housing Authority Production Snapshot Report Apr-17

|                             | 4152   | 4152   |        |        |        |        |        |        |        |        |     |     |
|-----------------------------|--------|--------|--------|--------|--------|--------|--------|--------|--------|--------|-----|-----|
| Public Housing              |        |        |        |        |        |        |        |        |        |        |     |     |
|                             | Jul    | Aug    | Sep    | Oct    | Nov    | Dec    | Jan    | Feb    | Mar    | Apr    | May | Jun |
| Total Public Housing Units  | 953    | 953    | 953    | 953    | 953    | 953    | 953    | 953    | 953    | 953    | -   |     |
| Public Housing Units Online | 945    | 945    | 945    | 945    | 952    | 952    | 952    | 952    | 952    | 952    |     |     |
| Percentage of Units Online  | 99.16% | 99.16% | 99.16% | 99.16% | 99.90% | 99.90% | 99.90% | 99.90% | 99.90% | 99.90% |     |     |
|                             | Jul    | Aug    | Sep    | Oct    | Nov    | Dec    | Jan    | Feb    | Mar    | Apr    | May | Jun |
| Occupancy Rate:             | 95.66% | 95.45% | 93.86% | 93.12% | 92.96% | 92.96% | 93.17% | 94.96% | 95.59% | 94.64% | -   |     |
| Public Housing Units Vacant | 41     | 43     | 58     | 65     | 67     | 67     | 65     | 48     | 42     | 51     |     |     |
| Total Public Housing Units  | 945    | 945    | 945    | 945    | 952    | 952    | 952    | 952    | 952    | 952    |     |     |
| •                           |        |        |        |        |        |        |        |        |        |        |     |     |