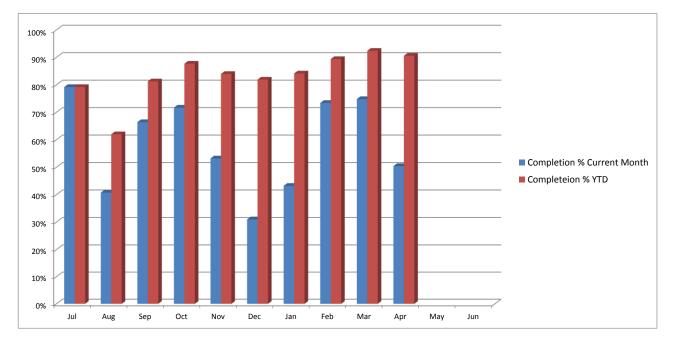

#### **Completion Percentage Data**

|                            | Jul | Aua | Sep | Oct | Nov | Dec | Jan | Feb  | Mar   | Apr | Mav  | Jun  |
|----------------------------|-----|-----|-----|-----|-----|-----|-----|------|-------|-----|------|------|
|                            | Jui | Aug | Seh | 001 | NOV | Dec | Jan | I CD | IVIAI | Арі | wiay | Juli |
| Completion % Current Month | 79% | 41% | 66% | 72% | 53% | 31% | 43% | 73%  | 75%   | 50% |      |      |
| Completeion % YTD          | 79% | 62% | 81% | 88% | 84% | 82% | 84% | 89%  | 92%   | 91% |      |      |