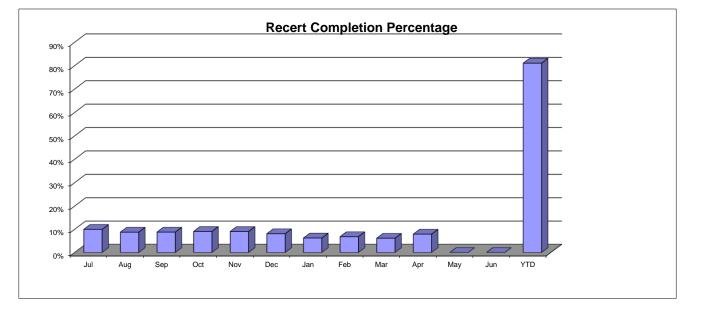

# Section 8 Recertifications Total Scheduled for

| FY 2017           | 3780 |     |     |     |     |     |     |     |     |     |     |     |      |
|-------------------|------|-----|-----|-----|-----|-----|-----|-----|-----|-----|-----|-----|------|
|                   | Jul  | Aug | Sep | Oct | Nov | Dec | Jan | Feb | Mar | Apr | Мау | Jun | YTD  |
| Completion %      | 10%  | 9%  | 9%  | 9%  | 9%  | 8%  | 6%  | 7%  | 6%  | 8%  | 0%  | 0%  | 81%  |
| Recerts Completed | 370  | 325 | 326 | 337 | 336 | 300 | 232 | 253 | 228 | 294 |     |     | 3001 |