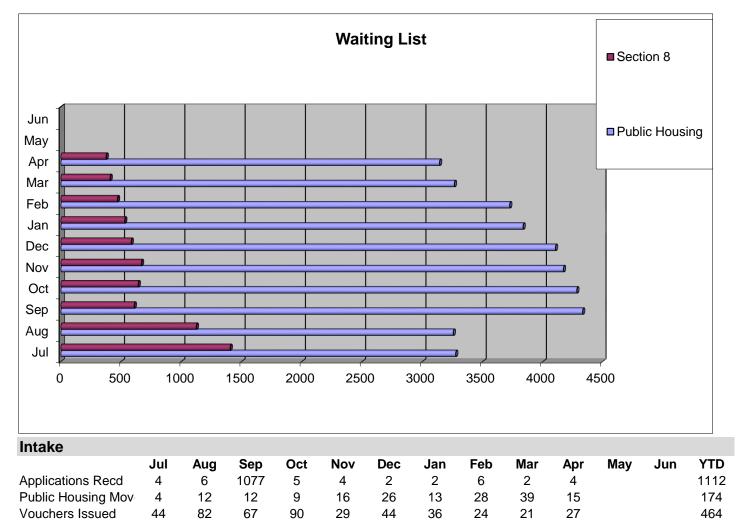

# INTAKE PRODUCTION REPORT Apr-17

| Public Housing<br>Waiting List<br><sup>Total</sup> | Jul<br>3277   | Aug<br>3257 | Sep<br>4334 | Oct<br>4285 | Nov<br>4173 | Dec<br>4106 | Jan<br>3836 | Feb<br>3725 | Mar<br>3266 | Apr<br>3143 | Мау | Jun |
|----------------------------------------------------|---------------|-------------|-------------|-------------|-------------|-------------|-------------|-------------|-------------|-------------|-----|-----|
| 1BF                                                | <b>R</b> 1147 | 1140        | 1634        | 1625        | 1603        | 1569        | 1508        | 1444        | 1332        | 1314        |     |     |
| 2BF                                                | <b>1079</b>   | 1074        | 1431        | 1428        | 1412        | 1402        | 1352        | 1336        | 1213        | 1208        |     |     |
| 3BF                                                | <b>5</b> 05   | 500         | 633         | 596         | 527         | 507         | 400         | 382         | 196         | 137         |     |     |
| 4BF                                                | 431           | 428         | 506         | 506         | 502         | 499         | 449         | 436         | 400         | 362         |     |     |
| 5BF                                                | <b>115</b>    | 115         | 130         | 130         | 129         | 129         | 127         | 127         | 125         | 122         |     |     |
| Section 8                                          |               |             |             |             |             |             |             |             |             |             |     |     |
| Waiting List                                       | Jul           | Aug         | Sep         | Oct         | Nov         | Dec         | Jan         | Feb         | Mar         | Apr         | May | Jun |
| ΤΟΤΑ                                               | 1406          | 1125        | 610         | 643         | 670         | 585         | 531         | 471         | 410         | 377         |     |     |
| 1BF                                                | 566           | 429         | 199         | 218         | 231         | 191         | 180         | 162         | 159         | 141         |     |     |
| 2BF                                                | 498           | 408         | 245         | 253         | 259         | 234         | 211         | 184         | 148         | 138         |     |     |
| 3BF                                                | 286           | 239         | 141         | 148         | 156         | 140         | 122         | 107         | 88          | 83          |     |     |
| 4BF                                                | 53            | 45          | 24          | 23          | 23          | 19          | 18          | 18          | 15          | 15          |     |     |
| 5BF                                                | 3             | 4           | 1           | 1           | 1           | 1           | 0           | 0           | 0           | 0           |     |     |

2) AHA continues to aggressively work through the Section 8 waiting list. We anticipate the list will be depleted in Spring 2 017. There are presently 377 households on the Section 8 waiting list. We are planning to deplete the waiting list and then institute the new lottery process.