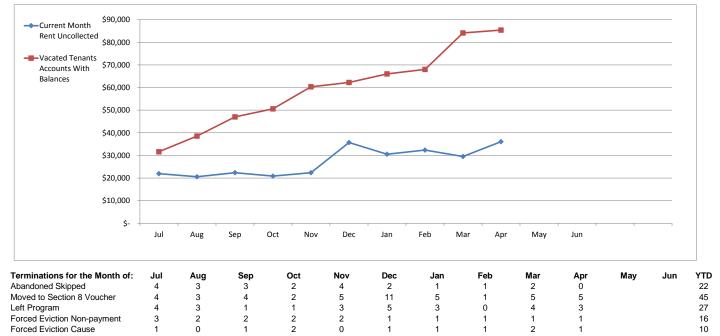

| JulNumber of Recertifications953Recertifications Due44Recertifications Completed44Late Recertifications0Percentage Complete4.62%                                                                                                   | Aug<br>953<br>114<br>114<br>0<br>11.96%                                                | <b>Sep</b><br>953<br>64<br>64<br>0<br>6.72%                                      | Oct<br>953<br>88<br>88<br>0<br>9.23%                                                  | Nov<br>953<br>71<br>71<br>0<br>7.45%                                          | Dec<br>953<br>143<br>143<br>0<br>15.01%                                          | Jan<br>953<br>69<br>69<br>0<br>7.24%                                            | Feb<br>953<br>83<br>83<br>0<br>8.71%                                              | Mar<br>953<br>73<br>73<br>0<br>7.66%                                               | Apr<br>953<br>68<br>68<br>0<br>7.14%                                               | Мау                                                                                | Jun | <b>YTD</b><br>9530<br>817<br>817<br>0<br>86% |
|------------------------------------------------------------------------------------------------------------------------------------------------------------------------------------------------------------------------------------|----------------------------------------------------------------------------------------|----------------------------------------------------------------------------------|---------------------------------------------------------------------------------------|-------------------------------------------------------------------------------|----------------------------------------------------------------------------------|---------------------------------------------------------------------------------|-----------------------------------------------------------------------------------|------------------------------------------------------------------------------------|------------------------------------------------------------------------------------|------------------------------------------------------------------------------------|-----|----------------------------------------------|
| Accounts Receivable<br>Current Month Rent Uncollected<br>Balances Over 30 Days Old<br>Balalances Over 90 Days Old<br>Balances Over 90 Days Old<br>Vacated Tenants Accounts With Balances<br>Written Off/rent"<br>Monthly Rent Roll | Jul<br>\$ 21,915<br>\$ 7,946<br>\$ 559<br>\$ 10,154<br>\$ 31,622<br>\$ -<br>\$ 185,564 | Aug<br>\$ 20,560<br>\$ 10,480<br>\$ 4,954<br>\$ 7,731<br>\$ 38,523<br>\$ 180,135 | <b>Sep</b><br>\$ 22,352<br>\$ 9,135<br>\$ 574<br>\$ 11,375<br>\$ 47,026<br>\$ 174,141 | Oct<br>\$ 20,832<br>\$ 9,001<br>\$ 25<br>\$ 12,286<br>\$ 50,557<br>\$ 178,443 | Nov<br>\$ 22,337<br>\$ 11,045<br>\$ 5,369<br>\$ 6,585<br>\$ 60,309<br>\$ 180,482 | Dec<br>\$ 35,687<br>\$ 14,476<br>\$ 359<br>\$ 14,247<br>\$ 62,245<br>\$ 181,395 | Jan<br>\$ 30,533<br>\$ 1,074<br>\$ 18,538<br>\$ 18,159<br>\$ 66,026<br>\$ 182,424 | Feb<br>\$ 32,355<br>\$ 17,218<br>\$ 12,952<br>\$ 12,354<br>\$ 68,000<br>\$ 178,369 | Mar<br>\$ 29,512<br>\$ 21,518<br>\$ 15,287<br>\$ 17,730<br>\$ 84,108<br>\$ 181,437 | Apr<br>\$ 36,059<br>\$ 22,229<br>\$ 15,288<br>\$ 24,411<br>\$ 85,401<br>\$ 185,299 | May | Jun                                          |