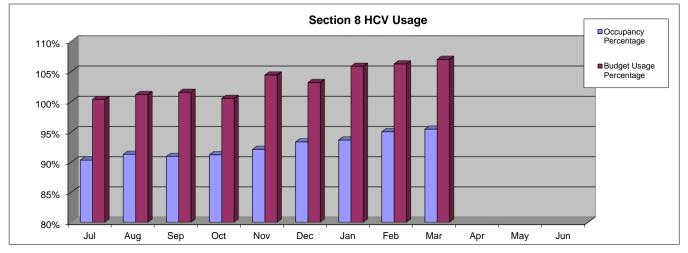

### Section 8 **Production Report** Apr-17

| •                        |             |             |             |             |             |             |             |             |             |     |     |     |
|--------------------------|-------------|-------------|-------------|-------------|-------------|-------------|-------------|-------------|-------------|-----|-----|-----|
|                          | Jul         | Aug         | Sep         | Oct         | Nov         | Dec         | Jan         | Feb         | Mar         | Apr | May | Jun |
| Vouchers Assigned to AHA | 4162        | 4162        | 4162        | 4162        | 4162        | 4162        | 4162        | 4162        | 4162        |     |     |     |
| Vouchers in Use          | 3761        | 3801        | 3786        | 3798        | 3835        | 3886        | 3899        | 3956        | 3974        |     |     |     |
| End of Participation     | 18          | 23          | 20          | 19          | 14          | 21          | 32          | 34          | 26          |     |     |     |
| Budget Auth Available    | \$1,829,341 | \$1,829,341 | \$1,829,341 | \$1,829,341 | \$1,829,341 | \$1,829,341 | \$1,829,341 | \$1,829,341 | \$1,829,341 |     |     |     |
| Budget Auth In Use       | \$1,836,533 | \$1,851,109 | \$1,857,989 | \$1,839,600 | \$1,910,363 | \$1,887,604 | \$1,936,825 | \$1,944,078 | \$1,957,853 |     |     |     |
| NRA Balance              | \$988,181   | \$1,019,897 | \$1,012,038 | \$1,011,976 | \$696,286   | \$621,830   | \$550,303   | \$426,486   | \$321,000   |     |     |     |
| Vouchers In Process      | 165         | 138         | 169         | 211         | 231         | 213         | 211         | 195         | 161         |     |     |     |
|                          | Jul         | Aug         | Sep         | Oct         | Nov         | Dec         | Jan         | Feb         | Mar         | Apr | May | Jun |
| Occupancy Percentage     | 90%         | 91%         | 91%         | 91%         | 92%         | 93%         | 94%         | 95%         | 95%         | -   | -   |     |
| Budget Usage Percentage  | 100%        | 101%        | 102%        | 101%        | 104%        | 103%        | 106%        | 106%        | 107%        |     |     |     |

5) The FSS Report has been updated through April and represents the most current information we have available.

6) Section 8 Utilization continues to be very positive with 3974 Vouchers under lease and 107% of budget authority in use. W hile the budget authority number appears high, it should be noted that AHA loses on average 26 vouchers per month and can easily lose over a hundred vouchers if we do not monitor this situation. The pace of issuing vouchers has been slowed to a replacement level and should provide a soft landing into the new lottery process.