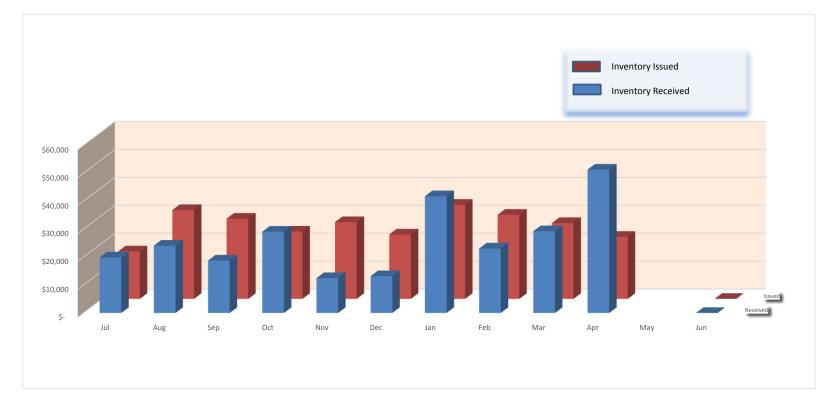

## AHA Warehouse Inventory Apr-17

| Jul       | Aug       | Sep       | Oct       | Nov       | Dec       | Jan       | Feb       | Mar       | Apr       | Мау | Jun     |      | Total   | INV Bal    |
|-----------|-----------|-----------|-----------|-----------|-----------|-----------|-----------|-----------|-----------|-----|---------|------|---------|------------|
| \$ 19,859 | \$ 24,092 | \$ 18,766 | \$ 29,084 | \$ 12,477 | \$ 13,190 | \$ 41,795 | \$ 23,077 | \$ 29,261 | \$ 51,308 |     | \$<br>- | \$ 2 | 262,910 | \$ 424,699 |
| \$ 17,000 | \$ 31,813 | \$ 28,712 | \$ 24,100 | \$ 27,485 | \$ 23,077 | \$ 33,681 | \$ 30,121 | \$ 27,154 | \$ 22,224 |     | \$<br>- | \$ 2 | 265,368 | (265,368)  |
|           |           |           |           |           |           |           |           |           |           |     |         | \$   | 2,458   | \$ 159,332 |
|           |           |           |           |           |           |           |           |           |           |     |         |      |         | current    |
|           |           |           |           |           |           |           |           |           |           |     |         |      |         | balance    |