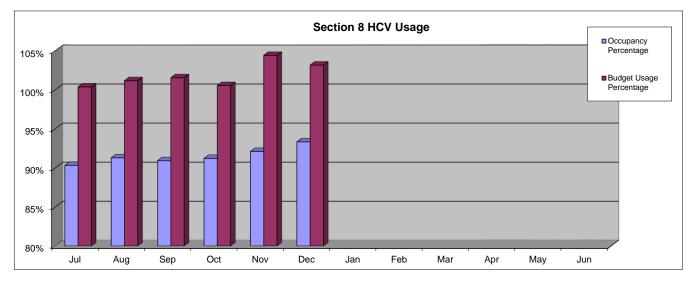

### Section 8 Production Report Jan-17

|                          | Jul         | Aug         | Sep         | Oct         | Nov         | Dec         | Jan | Feb | Mar | Apr | May | Jun |
|--------------------------|-------------|-------------|-------------|-------------|-------------|-------------|-----|-----|-----|-----|-----|-----|
| Vouchers Assigned to AHA | 4162        | 4162        | 4162        | 4162        | 4162        | 4162        |     |     |     |     |     |     |
| Vouchers in Use          | 3761        | 3801        | 3786        | 3798        | 3835        | 3886        |     |     |     |     |     |     |
| End of Participation     | 18          | 23          | 20          | 19          | 14          | 21          |     |     |     |     |     |     |
| Budget Auth Available    | \$1,829,341 | \$1,829,341 | \$1,829,341 | \$1,829,341 | \$1,829,341 | \$1,829,341 |     |     |     |     |     |     |
| Budget Auth In Use       | \$1,836,533 | \$1,851,109 | \$1,857,989 | \$1,839,600 | \$1,910,363 | \$1,887,604 |     |     |     |     |     |     |
| NRA Balance              | \$988,181   | \$1,019,897 | \$1,012,038 | \$1,011,976 | \$696,286   | \$621,830   |     |     |     |     |     |     |
| Vouchers In Process      | 165         | 138         | 169         | 211         | 231         | 213         |     |     |     |     |     |     |
|                          | Jul         | Aug         | Sep         | Oct         | Nov         | Dec         | Jan | Feb | Mar | Apr | May | Jun |
| Occupancy Percentage     | 90%         | 91%         | 91%         | 91%         | 92%         | 93%         |     |     |     |     |     |     |
| Budget Usage Percentage  | 100%        | 101%        | 102%        | 101%        | 104%        | 103%        |     |     |     |     |     |     |

#### **Deputy Director Notes January 2017**

- 1) Public Housing vacancies are at 65 which continues a concerning trend that may affect AHA's overall performance. We continue to monitor our PHAS scoring which as of January shows us as substandard. AHA still has the opportunity to obtain Standard performer rating but must meet certain benchmarks at each month end through the end of the fiscal year.
- 2) AHA continues to aggressively work through the Section 8 waiting list. We anticipate the list will be depleted in early 2017. There are presently 531 households on the Section 8 waiting list.
- 3) The ReportIT fraud reporting portal continues to be up and running. A summary sheet has been included in this report. I have redacted the majority of personal information on this report. If Board members require more detail please contact me directly.
- 4) AHA worked together with Albuquerque Heading Home and has currently housed 16 homeless households with the HOME-TBRA Program. We are presently working with Heading Home to monitor these households
- 5) The FSS Report has been updated through December and represents the most current information we have available.
- 6) There still remains some reporting lag in work orders but the YTD completion rate is positive.
- 7) Section 8 Utilization continues to be very positive with 3886 Voucher under lease and 103% of budget authority in use.