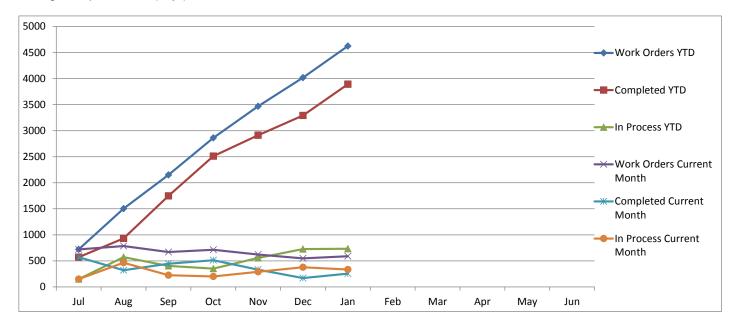

### Maintenance Department Work Orders Jan-17

|                                | Jul | Aug  | Sep  | Oct  | Nov  | Dec  | Jan  | Feb | Mar | Apr | May | Jun |
|--------------------------------|-----|------|------|------|------|------|------|-----|-----|-----|-----|-----|
| Work Orders YTD                | 721 | 1503 | 2151 | 2862 | 3467 | 4018 | 4624 |     |     |     |     |     |
| Completed YTD                  | 571 | 932  | 1748 | 2510 | 2911 | 3291 | 3891 |     |     |     |     |     |
| In Process YTD                 | 150 | 571  | 403  | 352  | 556  | 727  | 733  |     |     |     |     |     |
| Work Orders Current Month      | 721 | 785  | 670  | 714  | 622  | 548  | 590  |     |     |     |     |     |
| Completed Current Month        | 571 | 320  | 445  | 512  | 331  | 170  | 255  |     |     |     |     |     |
| In Process Current Month       | 150 | 465  | 225  | 202  | 291  | 378  | 335  |     |     |     |     |     |
| Average Completion Time (Days) | 8.6 | 6.7  | 6.4  | 7    | 4.8  | 10.8 | 9.5  |     |     |     |     |     |