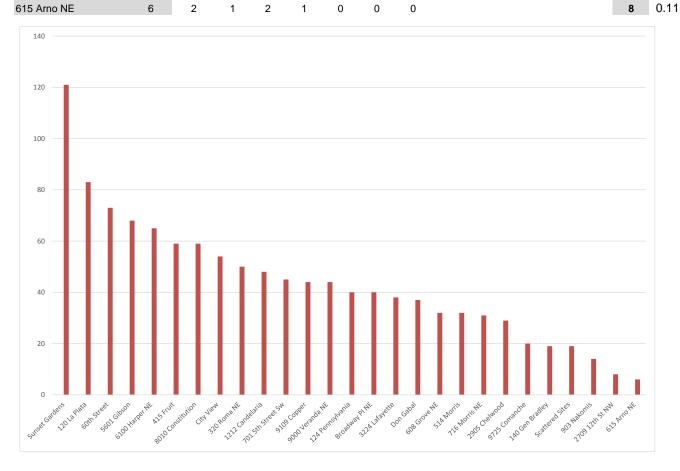

## Albuquerque Police Department Calls for Service Public Housing Jan-17 Month of Fiscal Year

| ouii ii           | WOILLI | 01 1 13   | cai i c | ,uı |     |     |     |     |     |     |     |     |     |       |            |
|-------------------|--------|-----------|---------|-----|-----|-----|-----|-----|-----|-----|-----|-----|-----|-------|------------|
|                   | Police | e Calls F | or Cito |     |     |     |     |     |     |     |     |     |     |       | AVG<br>CTU |
|                   | YTD    | Jul       | Aug     | Sep | Oct | Nov | Dec | Jan | Feb | Mar | Apr | May | Jun | Units | CIO        |
| Sunset Gardens    | 121    | 21        | 15      | 16  | 29  | 14  | 14  | 12  |     |     |     | ,   |     | 58    | 0.30       |
| 120 La Plata      | 83     | 15        | 13      | 11  | 23  | 8   | 4   | 9   |     |     |     |     |     | 32    | 0.37       |
| 60th Street       | 73     | 12        | 10      | 13  | 14  | 6   | 9   | 9   |     |     |     |     |     | 42    | 0.25       |
| 5601 Gibson       | 68     | 13        | 5       | 17  | 15  | 7   | 6   | 5   |     |     |     |     |     | 62    | 0.16       |
| 6100 Harper NE    | 65     | 4         | 6       | 8   | 21  | 12  | 8   | 6   |     |     |     |     |     | 59    | 0.16       |
| 415 Fruit         | 59     | 6         | 14      | 8   | 9   | 7   | 9   | 6   |     |     |     |     |     | 38    | 0.22       |
| 8010 Constitution | 59     | 3         | 9       | 10  | 9   | 7   | 6   | 15  |     |     |     |     |     | 101   | 0.08       |
| City View         | 54     | 2         | 11      | 14  | 7   | 2   | 8   | 10  |     |     |     |     |     | 50    | 0.15       |
| 320 Roma NE       | 50     | 12        | 11      | 4   | 7   | 3   | 8   | 5   |     |     |     |     |     | 50    | 0.14       |
| 1212 Candelaria   | 48     | 5         | 7       | 8   | 8   | 4   | 7   | 9   |     |     |     |     |     | 50    | 0.14       |
| 701 5th Street Sw | 45     | 7         | 4       | 9   | 11  | 8   | 3   | 3   |     |     |     |     |     | 60    | 0.11       |
| 9109 Copper       | 44     | 3         | 9       | 8   | 8   | 4   | 10  | 2   |     |     |     |     |     | 48    | 0.13       |
| 9000 Veranda NE   | 44     | 2         | 5       | 6   | 8   | 11  | 9   | 3   |     |     |     |     |     | 35    | 0.18       |
| 124 Pennsylvania  | 40     | 14        | 4       | 3   | 9   | 5   | 4   | 1   |     |     |     |     |     | 20    | 0.29       |
| Broadway PI NE    | 40     | 4         | 7       | 8   | 6   | 5   | 4   | 6   |     |     |     |     |     | 30    | 0.19       |
| 3224 Lafayette    | 38     | 9         | 7       | 6   | 8   | 2   | 4   | 2   |     |     |     |     |     | 18    | 0.30       |
| Don Gabal         | 37     | 3         | 5       | 7   | 2   | 7   | 6   | 7   |     |     |     |     |     | 31    | 0.17       |
| 608 Grove NE      | 32     | 5         | 4       | 3   | 8   | 3   | 4   | 5   |     |     |     |     |     | 18    | 0.25       |
| 514 Morris        | 32     | 4         | 8       | 2   | 4   | 1   | 8   | 5   |     |     |     |     |     | 24    | 0.19       |
| 716 Morris NE     | 31     | 3         | 5       | 4   | 6   | 5   | 3   | 5   |     |     |     |     |     | 14    | 0.32       |
| 2905 Chelwood     | 29     | 5         | 5       | 3   | 6   | 1   | 4   | 5   |     |     |     |     |     | 25    | 0.17       |
| 9725 Comanche     | 20     | 1         | 0       | 6   | 3   | 4   | 1   | 5   |     |     |     |     |     | 20    | 0.14       |
| 140 Gen Bradley   | 19     | 6         | 1       | 1   | 2   | 7   | 2   | 0   |     |     |     |     |     | 14    | 0.19       |
| Scattered Sites   | 19     | 3         | 1       | 6   | 0   | 2   | 1   | 6   |     |     |     |     |     | 8     | 0.34       |
| 903 Nakomis       | 14     | 1         | 3       | 3   | 1   | 2   | 2   | 2   |     |     |     |     |     | 16    | 0.13       |
| 2709 12th St NW   | 8      | 0         | 1       | 3   | 3   | 1   | 0   | 0   |     |     |     |     |     | 22    | 0.05       |
| CAE Ama NE        | 6      | 2         | 4       | 2   | 4   | ^   | ^   | ^   |     |     |     |     |     | •     | 0.44       |