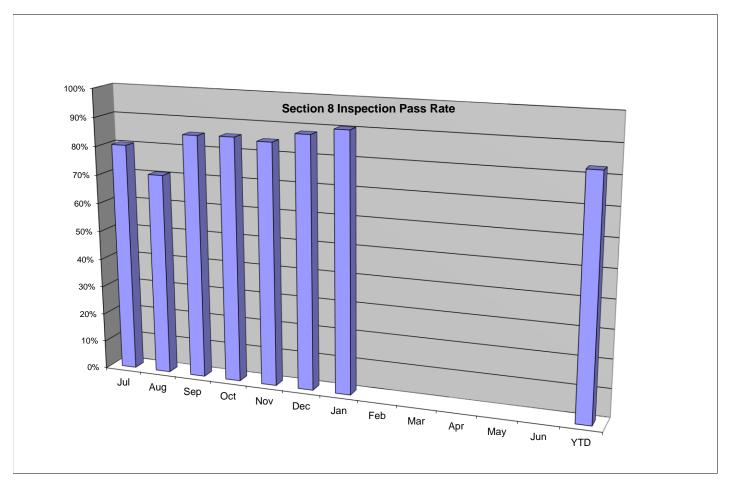

### **Public Housing and Section 8 Inspections Jan-17**

| Public Housing        |       |        |      |       |       |       |       |      |       |     |       |      |      |
|-----------------------|-------|--------|------|-------|-------|-------|-------|------|-------|-----|-------|------|------|
| Inspection Summary    | Jul   | Aug    | Sep  | Oct   | Nov   | Dec   | Jan   | Feb  | Mar   | Apr | May   | Jun  | YTD  |
| Total Inspections     | 52    | 145    | 416  | 291   | 117   | 62    | 180   |      |       |     |       |      | 1263 |
| Move In               | 2     | 4      | 12   | 49    | 16    | 23    | 9     |      |       |     |       |      | 115  |
| Move Out              | 13    | 27     | 0    | 28    | 2     | 15    | 17    |      |       |     |       |      | 102  |
| Annual                | 16    | 68     | 0    | 125   | 0     | 11    | 0     |      |       |     |       |      | 220  |
| 90-Day                | 0     | 9      | 0    | 0     | 0     | 0     | 0     |      |       |     |       |      | 9    |
| Posting Notice        | 0     | 1      | 0    | 3     | 0     | 11    | 0     |      |       |     |       |      | 15   |
| Special Inspections   | 0     | 0      | 403  | 86    | 98    | 1     | 154   |      |       |     |       |      | 742  |
| Site Inspections      | 21    | 36     | 0    | 0     | 1     | 1     | 0     |      |       |     |       |      | 59   |
| Section 8             |       |        |      |       |       |       |       |      |       |     |       |      |      |
| Inspection Summary    | Jul   | Aug    | Sep  | Oct   | Nov   | Dec   | Jan   | Feb  | Mar   | Apr | May   | Jun  | YTD  |
| Inspections Conducted | 605   | 588    | 546  | 522   | 499   | 261   | 501   |      |       | •   | ,     |      | 3522 |
| Inspections Passed    | 486   | 416    | 466  | 447   | 423   | 230   | 453   |      |       |     |       |      | 2921 |
| InspectionsFailed     | 119   | 172    | 81   | 75    | 76    | 31    | 48    |      |       |     |       |      | 602  |
| Section 8             |       |        |      |       |       |       |       |      |       |     |       |      |      |
| FY2017                | Jul   | Aug    | Sep  | Oct   | Nov   | Dec   | Jan   | Feb  | Mar   | Apr | May   | Jun  | YTD  |
| Pass Rate:            | 80%   | 71%    | 85%  | 86%   | 85%   | 88%   | 90%   | 1 60 | IVIAI | Λþi | iviay | Juli | 83%  |
| i ass itale.          | 00 /0 | 1 1 70 | 0370 | 00 /6 | 00 /0 | 00 /0 | 30 /0 |      |       |     |       |      | 0370 |