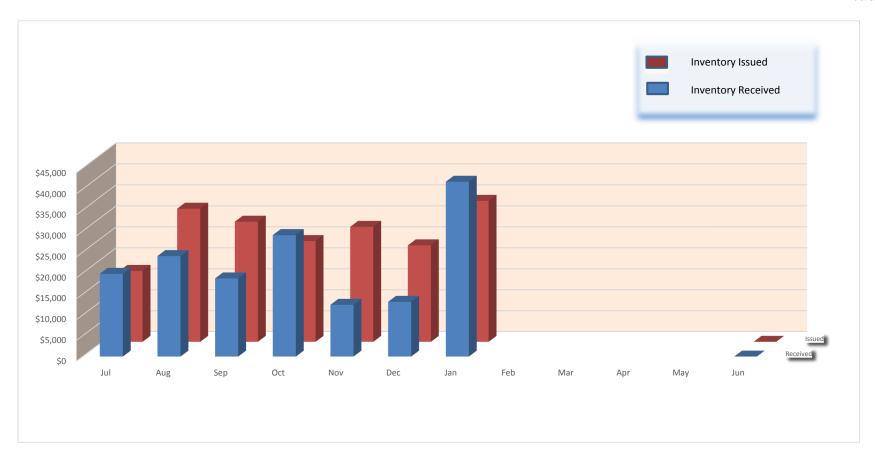

## AHA Warehouse Inventory Jan-17

|          | Jul      | Aug      | Sep      | Oct      | Nov      | Dec      | Jan      | Feb | Mar | Apr | May | Jun | Total     | INV Bal     |
|----------|----------|----------|----------|----------|----------|----------|----------|-----|-----|-----|-----|-----|-----------|-------------|
| Received | \$19,859 | \$24,092 | \$18,766 | \$29,084 | \$12,477 | \$13,190 | \$41,795 |     |     |     |     | \$0 | \$159,264 | \$321,054   |
| Issued   | \$17,000 | \$31,813 | \$28,712 | \$24,100 | \$27,485 | \$23,077 | \$33,681 |     |     |     |     | \$0 | \$185,867 | (\$185,867) |
|          |          |          |          |          |          |          |          |     |     |     |     |     | \$26,603  | \$135,187   |
|          |          |          |          |          |          |          |          |     |     |     |     |     |           | current     |
|          |          |          |          |          |          |          |          |     |     |     |     |     |           | balance     |