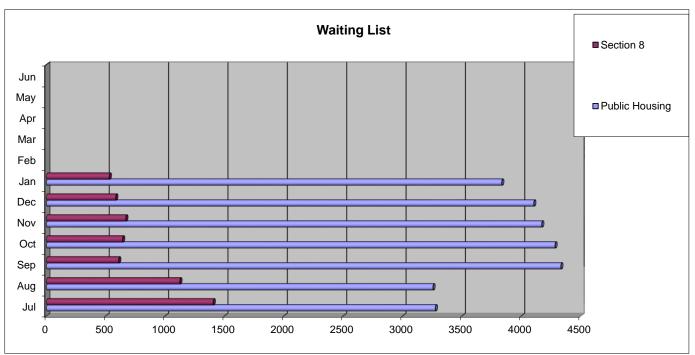

### INTAKE PRODUCTION REPORT Jan-17

| Public Housing<br>Waiting List | Jul  | Aug  | Sep  | Oct  | Nov  | Dec  | Jan  | Feb | Mar | Apr | May | Jun |
|--------------------------------|------|------|------|------|------|------|------|-----|-----|-----|-----|-----|
| Total                          | 3277 | 3257 | 4334 | 4285 | 4173 | 4106 | 3836 |     |     |     |     |     |
| 1BR                            | 1147 | 1140 | 1634 | 1625 | 1603 | 1569 | 1508 |     |     |     |     |     |
| 2BR                            | 1079 | 1074 | 1431 | 1428 | 1412 | 1402 | 1352 |     |     |     |     |     |
| 3BR                            | 505  | 500  | 633  | 596  | 527  | 507  | 400  |     |     |     |     |     |
| 4BR                            | 431  | 428  | 506  | 506  | 502  | 499  | 449  |     |     |     |     |     |
| 5BR                            | 115  | 115  | 130  | 130  | 129  | 129  | 127  |     |     |     |     |     |
| Section 8 Waiting List         | Jul  | Aug  | Sep  | Oct  | Nov  | Dec  | Jan  | Feb | Mar | Apr | May | Jun |
| TOTAL                          | 1406 | 1125 | 610  | 643  | 670  | 585  | 531  |     |     |     | ,   |     |
| 1BR                            | 566  | 429  | 199  | 218  | 231  | 191  | 180  |     |     |     |     |     |
| 2BR                            | 498  | 408  | 245  | 253  | 259  | 234  | 211  |     |     |     |     |     |
| 3BR                            | 286  | 239  | 141  | 148  | 156  | 140  | 122  |     |     |     |     |     |
| 4BR                            | 53   | 45   | 24   | 23   | 23   | 19   | 18   |     |     |     |     |     |
| 5BR                            | 3    | 4    | 1    | 1    | 1    | 1    | 0    |     |     |     |     |     |

#### **Deputy Director Notes January 2017**

- 1) Public Housing vacancies are at 65 which continues a concerning trend that may affect AHA's overall performance. We continue to monitor our PHAS scoring which as of January shows us as substandard. AHA still has the opportunity to obtain Standard performer rating but must meet certain benchmarks at each month end through the end of the fiscal year.
- 2) AHA continues to aggressively work through the Section 8 waiting list. We anticipate the list will be depleted in early 2017. There are presently 531 households on the Section 8 waiting list.
- 3) The ReportIT fraud reporting portal continues to be up and running. A summary sheet has been included in this report. I have redacted the majority of personal information on this report. If Board members require more detail please contact me directly.
- 4) AHA worked together with Albuquerque Heading Home and has currently housed 16 homeless households with the HOME-TBRA Program. We are presently working with Heading Home to monitor these households
- 5) The FSS Report has been updated through December and represents the most current information we have available.
- 6) There still remains some reporting lag in work orders but the YTD completion rate is positive.
- 7) Section 8 Utilization continues to be very positive with 3886 Voucher under lease and 103% of budget authority in use.