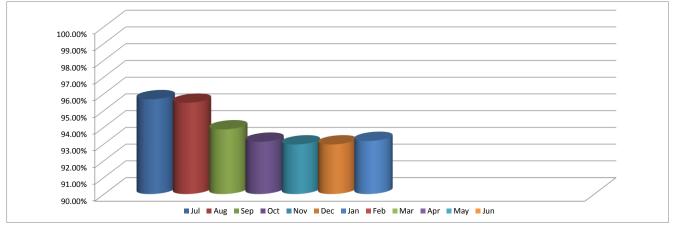

#### **Albuquerque Housing Authority Production Snapshot Report** Jan-17

|                                             | 4152                 | 4152                 |                   |               |                      |                   |                      |     |     |     |     |     |
|---------------------------------------------|----------------------|----------------------|-------------------|---------------|----------------------|-------------------|----------------------|-----|-----|-----|-----|-----|
| Public Housing                              | Jul                  | Aug                  | Sep               | Oct           | Nov                  | Dec               | Jan                  | Feb | Mar | Apr | May | Jun |
| Total Public Housing Units                  | 953                  | 953                  | 953               | 953           | 953                  | 953               | 953                  |     |     |     |     |     |
| Public Hosuing Units Online                 | 945                  | 945                  | 945               | 945           | 952                  | 952               | 952                  |     |     |     |     |     |
| Percentage of Units Online                  | 99.16%               | 99.16%               | 99.16%            | 99.16%        | 99.90%               | 99.90%            | 99.90%               |     |     |     |     |     |
|                                             |                      |                      |                   |               |                      |                   |                      |     |     |     |     |     |
|                                             |                      |                      |                   |               |                      |                   |                      |     |     |     |     |     |
|                                             | Jul                  | Aug                  | Sep               | Oct           | Nov                  | Dec               | Jan                  | Feb | Mar | Apr | May | Jun |
| Occupancy Rate:                             | <b>Jul</b><br>95.66% | <b>Aug</b><br>95.45% | <b>Sep</b> 93.86% | Oct<br>93.12% | <b>Nov</b><br>92.96% | <b>Dec</b> 92.96% | <b>Jan</b><br>93.17% | Feb | Mar | Apr | Мау | Jun |
| Occupancy Rate: Public Housing Units Vacant |                      | -                    | •                 |               |                      |                   |                      | Feb | Mar | Apr | May | Jun |
| . ,                                         | 95.66%               | 95.45%               | 93.86%            | 93.12%        | 92.96%               | 92.96%            | 93.17%               | Feb | Mar | Apr | May | Jun |