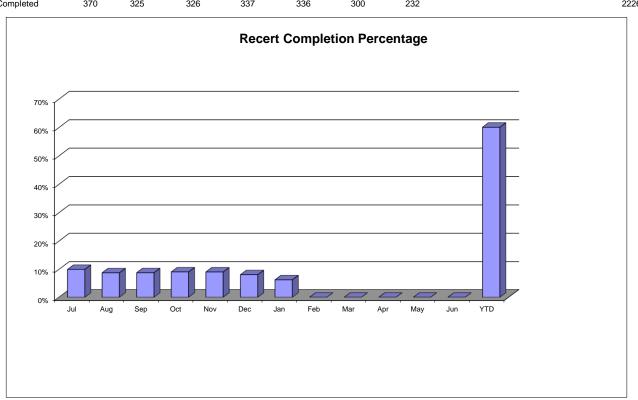

| Section 8 Recertificatio Total Scheduled for |      |     |     |     |     |     |     |     |     |     |     |     |      |
|----------------------------------------------|------|-----|-----|-----|-----|-----|-----|-----|-----|-----|-----|-----|------|
| FY 2016                                      | 3780 |     |     |     |     |     |     |     |     |     |     |     |      |
|                                              |      |     |     |     |     |     |     |     |     |     |     |     |      |
|                                              | Jul  | Aug | Sep | Oct | Nov | Dec | Jan | Feb | Mar | Apr | May | Jun | YTD  |
| Completion %                                 | 10%  | 9%  | 9%  | 9%  | 9%  | 8%  | 6%  | 0%  | 0%  | 0%  | 0%  | 0%  | 60%  |
| Recerts Completed                            | 370  | 325 | 326 | 337 | 336 | 300 | 232 |     |     |     |     |     | 2226 |