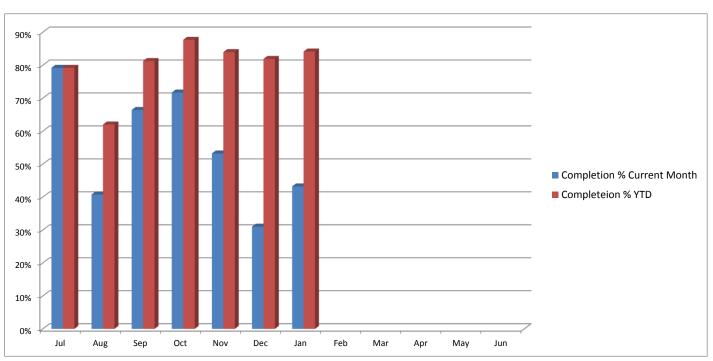

| <b>Completion Percentage Data</b> |     |     |     |     |     |     |     |     |     |     |     |     |
|-----------------------------------|-----|-----|-----|-----|-----|-----|-----|-----|-----|-----|-----|-----|
|                                   | Jul | Aug | Sep | Oct | Nov | Dec | Jan | Feb | Mar | Apr | May | Jun |
| Completion % Current Month        | 79% | 41% | 66% | 72% | 53% | 31% | 43% |     |     |     |     |     |
| Completeion % YTD                 | 79% | 62% | 81% | 88% | 84% | 82% | 84% |     |     |     |     |     |