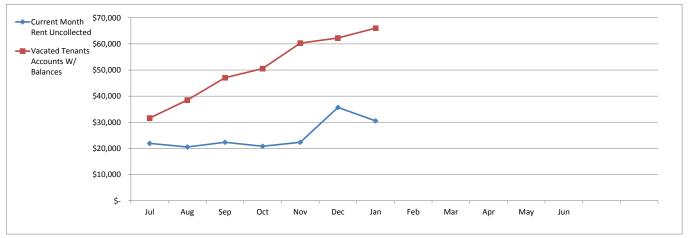

| Number of Recertifications<br>Recertifications Due<br>Recertifications Completed<br>Late Recertifications<br>Percentage Complete                                                                                                          | Jul<br>953<br>44<br>44<br>0<br>4.62% | Aug<br>953<br>114<br>114<br>0<br>11.96%                                                | <b>Sep</b> 953 64 64 0 6.72% | Oct<br>953<br>88<br>88<br>0<br>9.23% | Nov<br>953<br>71<br>71<br>0<br>7.45%                                          | Dec<br>953<br>143<br>143<br>0<br>15.01%                                                 | Jan<br>953<br>69<br>69<br>0<br>7.24%           | Feb                                                                                      | Mar | Apr | May | Jun | YTD<br>6671<br>593<br>593<br>0<br>62% |
|-------------------------------------------------------------------------------------------------------------------------------------------------------------------------------------------------------------------------------------------|--------------------------------------|----------------------------------------------------------------------------------------|------------------------------|--------------------------------------|-------------------------------------------------------------------------------|-----------------------------------------------------------------------------------------|------------------------------------------------|------------------------------------------------------------------------------------------|-----|-----|-----|-----|---------------------------------------|
| Accounts Receivable Current Month Rent Uncollected Balances Over 30 Days Old Balalances Over 60 Days Old Balances Over 90 Days Old Vacated Tenants Accounts W/ Balan Written Off/rent" Monthly Rent Roll Collection Rate (Current Month): | ces                                  | Jul<br>\$ 21,915<br>\$ 7,946<br>\$ 559<br>\$ 10,154<br>\$ 31,622<br>\$ -<br>\$ 185,564 | \$ 38,523<br>\$ 180,135      | . ,                                  | Oct<br>\$ 20,832<br>\$ 9,001<br>\$ 25<br>\$ 12,286<br>\$ 50,557<br>\$ 178,443 | Nov<br>\$ 22,337<br>\$ 11,045<br>\$ 5,369<br>\$ 6,585<br>\$ 60,309<br>\$ 180,482<br>88% | \$ 359<br>\$ 14,247<br>\$ 62,245<br>\$ 181,395 | Jan<br>\$ 30,533<br>\$ 1,074<br>\$ 18,538<br>\$ 18,159<br>\$ 66,026<br>\$ 182,424<br>83% | Feb | Mar | Apr | May | Jun                                   |