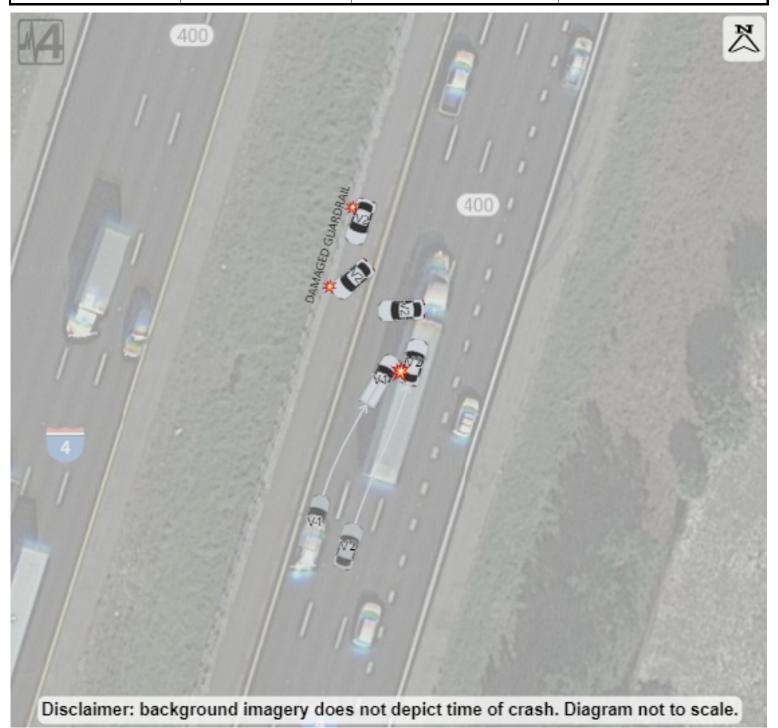

## **NARRATIVE**

V1 was traveling north on Interstate 400, in the left travel lane, north of mile marker 97. V2 was traveling north on Interstate 400 in the inner right travel lane, also north of mile marker 97. W1 stated she observed D2 switch one lane to his left and establish that lane. W1 stated she then observed V1 traveling at a high rate of speed in the far left travel lane nearest the guardrail. W1 advised D1 attempted to switch into the lane V2 was already occupying. In doing so, the front right corner and tire area of V1 collided with the left rear portion of V2. This caused V2 to spin out and collide with the guardrail located on the west shoulder on the highway and come to final rest facing south against approaching northbound traffic. D2 stated he maneuvered from the inner right lane to the inner left travel lane and established that lane. D2 stated he then felt the impact from V2. D2 stated he had maintained the inner left travel lane when V2 collided into his vehicle. Both vehicles were disabled on opposite shoulders from the impact. D1 had V1 towed by a private tow per his request. C and S Towing responded and towed V2. Due to the manner of collision, the Seminole County Fire Department responded to evaluate both drivers. D1 stated he was not injured. D2 stated he had minor injuries. D1 and D2 refused transport to the hospital. Based on the verbal statements provided by both drivers and the independent witness, I found D1 to be at fault for careless driving.