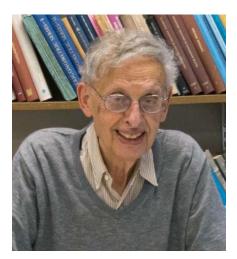

## Elias M. Stein, 1931-2018

Elias Menachem Stein, the Albert Baldwin Dod Professor Emeritus of Mathematics, died on December 23. He was 87.

Eli Stein was a professor at Princeton University for 55 years.