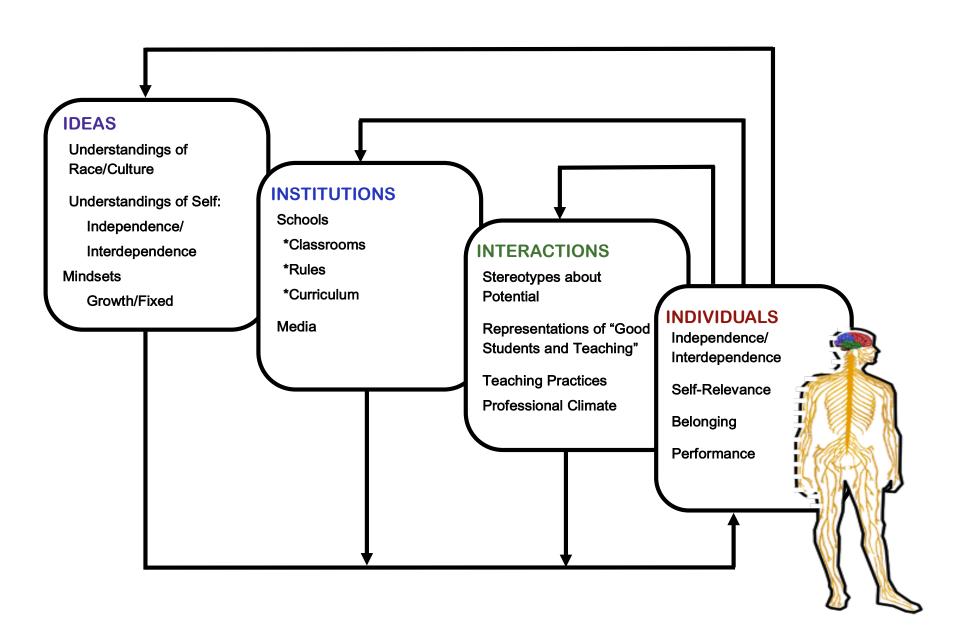

# CULTURALLY INCLUSIVE MINDSET CLASSROOMS DR. STEPHANIE FRYBERG



### The Culture Cycle: Components



#### The Culture Cycle: Examples



# Activity: Culture of Your School/Classroom



#### **School Culture: Practices and Polices**

|                                                                                    | Teachers | Staff | Students |
|------------------------------------------------------------------------------------|----------|-------|----------|
| What behaviors do you want to encourage in teachers, staff and students?           |          |       |          |
| What behaviors do you want to discourage in teachers, staff and students?          |          |       |          |
| What rules/practices will support these behaviors in teachers, staff and students? |          |       |          |

# **Activity: Mapping Classroom Cultures**