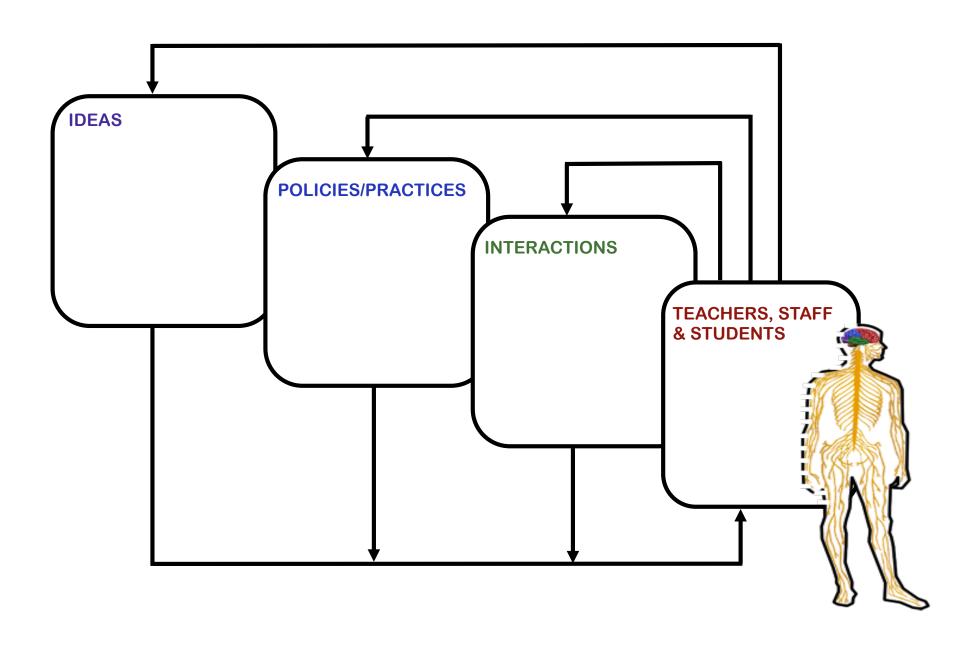

# CULTURALLY INCLUSIVE MINDSET CLASSROOMS DR. STEPHANIE FRYBERG



### The Culture Cycle: Components



#### The Culture Cycle: Examples



# Activity: Culture of Your School/Classroom



#### **School Culture: Practices and Polices**

|                                                                                    | Teachers | Staff | Students |
|------------------------------------------------------------------------------------|----------|-------|----------|
| What behaviors do you want to encourage in teachers, staff and students?           |          |       |          |
| What behaviors do you want to discourage in teachers, staff and students?          |          |       |          |
| What rules/practices will support these behaviors in teachers, staff and students? |          |       |          |

# **Activity: Mapping Classroom Cultures**