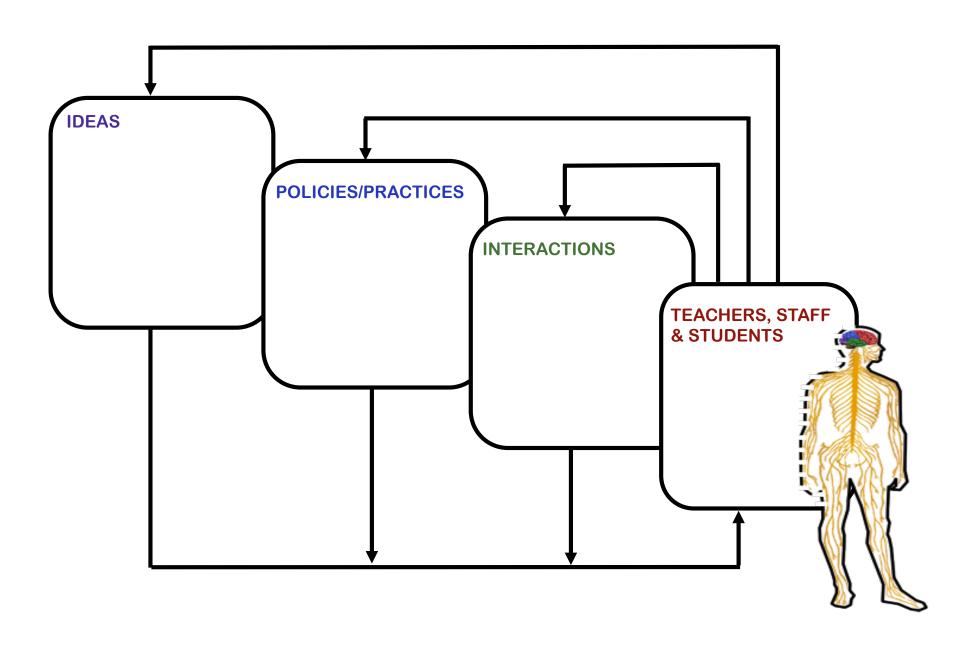

### The Culture Cycle: Components



#### The Culture Cycle: Examples



# Activity: Culture of Your School/Classroom



#### **School Culture: Practices and Polices**

|                                                                                    | Teachers | Staff | Students |
|------------------------------------------------------------------------------------|----------|-------|----------|
| What behaviors do you want to encourage in teachers, staff and students?           |          |       |          |
| What behaviors do you want to discourage in teachers, staff and students?          |          |       |          |
| What rules/practices will support these behaviors in teachers, staff and students? |          |       |          |

# **Activity: Mapping Classroom Cultures**