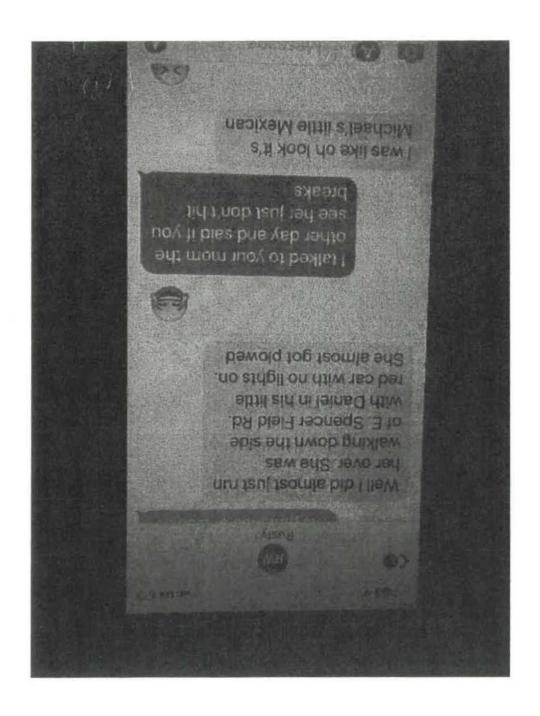

f I would have saw her sooner I would have possibly hit her

mike She has a death wish

Read 7:48 PM

Rusty

Hopefully it will be with the front of my patrol car

I just wish she would stop involved my child in her insanity

Delivered



Well I did almost just run her over. She was walking down the side of E. Spencer Field Rd. with Daniel in his little red car with no lights on. She almost got plowed



I talked to your mom the other day and said if you see her just don't hit breaks

I was like oh look it's Michael's little Mexican





If I would have saw her sooner I would have possibly hit her

She has a death wish

Read 7:48 PM

Hopefully it will be with the front of my patrol car

> I just wish she would stop involved my child in her insanity

Thope so too brother

Delivered













the front of my patrol Hopefully it will be with passibly hit her sooner I would have if I would have saw her in her insanity stop involved my child just wish she would She has a death wish hope so too brother Read 7:48 PM Defivered