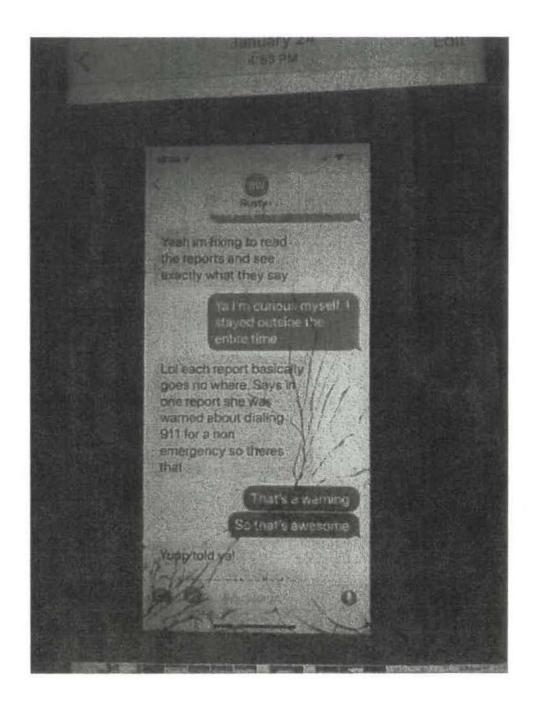

h

If I would have saw her sooner I would have possibly hit her

mike She has a death wish

Read 7:48 PM

Rusty

Hopefully it will be with the front of my patrol car

I just wish she would stop involved my child in her insanity

Delivered



Well I did almost just run her over. She was walking down the side of E. Spencer Field Rd. with Daniel in his little red car with no lights on. She almost got plowed



I talked to your mom the other day and said if you see her just don't hit breaks

I was like oh look it's Michael's little Mexican





If I would have saw her sooner I would have possibly hit her

She has a death wish

Read 7:48 PM

Hopefully it will be with the front of my patrol car

> I just wish she would stop involved my child in her insanity

Thope so too brother

Delivered













the front of my patrol Hopefully it will be with passibly hit her sooner I would have if I would have saw her in her insanity stop involved my child just wish she would She has a death wish hope so too brother Read 7:48 PM Defivered