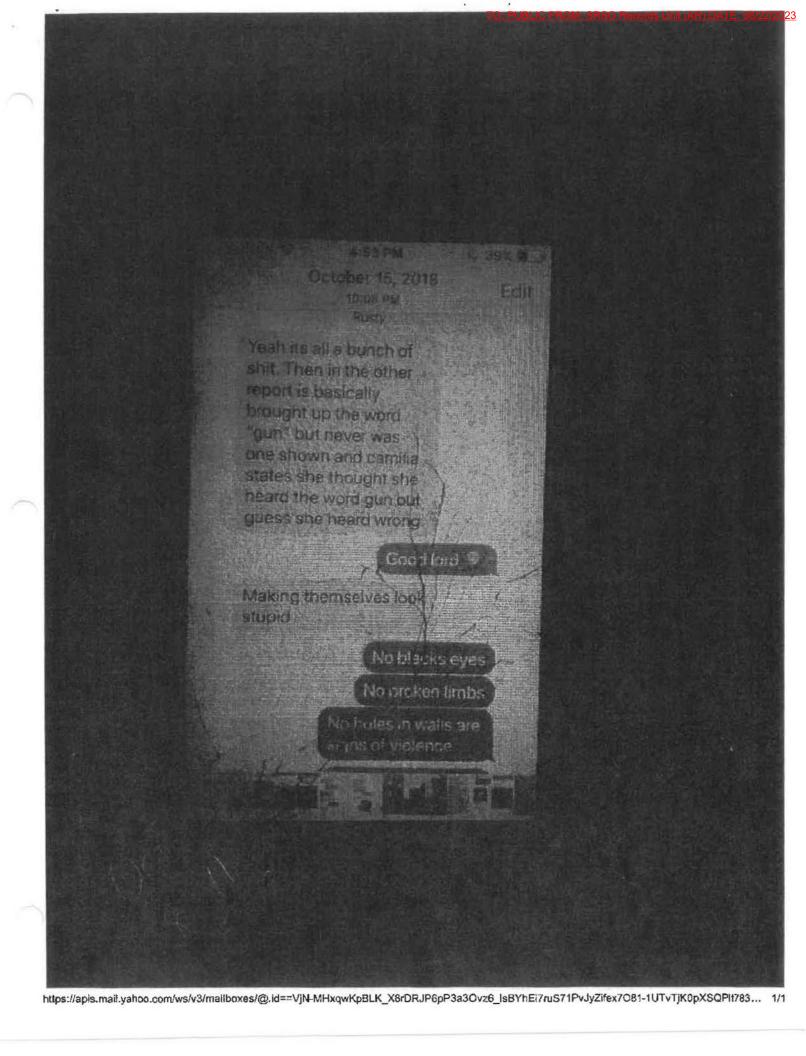

If I would have saw her sooner I would have possibly hit her

mike She has a death wish

Read 7:48 PM

Rusty

Hopefully it will be with the front of my patrol car

I just wish she would stop involved my child in her insanity

Delivered



Well I did almost just run her over. She was walking down the side of E. Spencer Field Rd. with Daniel in his little red car with no lights on. She almost got plowed



I talked to your mom the other day and said if you see her just don't hit breaks

I was like oh look it's Michael's little Mexican





If I would have saw her sooner I would have possibly hit her

She has a death wish

Read 7:48 PM

Hopefully it will be with the front of my patrol car

> I just wish she would stop involved my child in her insanity

Thope so too brother

Delivered













the front of my patrol Hopefully it will be with passibly hit her sooner I would have if I would have saw her in her insanity stop involved my child just wish she would She has a death wish hope so too brother Read 7:48 PM Defivered