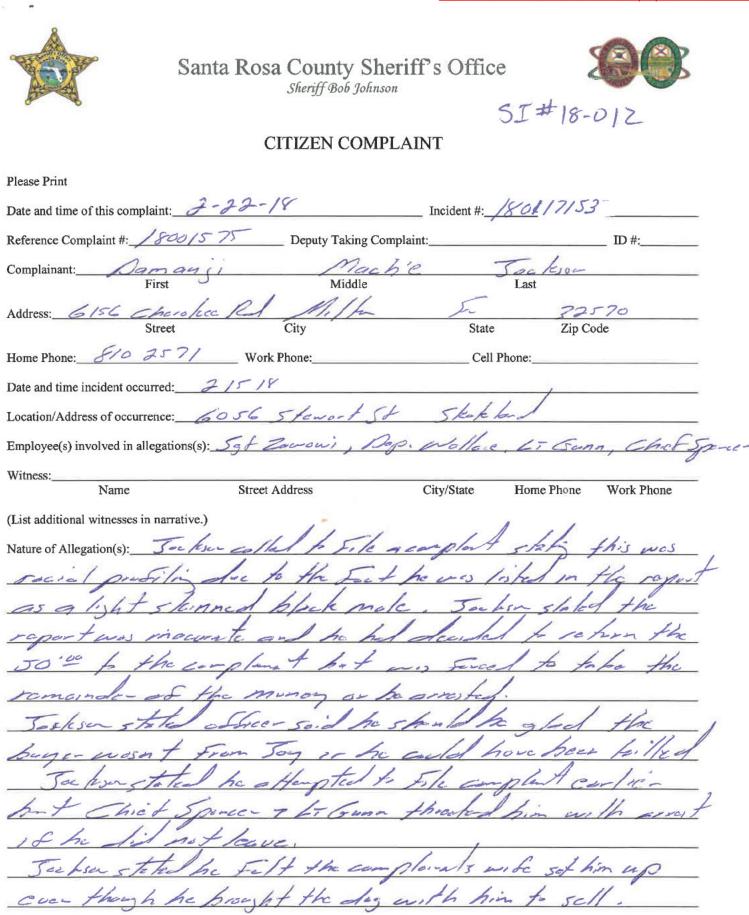

# CITIZEN COMPLAINT

| Please Print                                                                              |
|-------------------------------------------------------------------------------------------|
| Date and time of this complaint: 1 - 1 - 1 8 2:22 gm Incident #: 5R50 17 CAD 146756       |
| Reference Complaint #: 17013113 Deputy Taking Complaint: NASH ID #: 377                   |
| Complainant: Brittany Lynn Lane                                                           |
| Address: <u>3749</u> Couver ld 3 Decker Wing HL 36483<br>Street City State Zip Code       |
| Home Phone: 858 - TT6-673D Work Phone: Cell Phone:                                        |
| Date and time incident occurred: 12-31-17 11:30pm                                         |
| Location/Address of occurrence: 212 Hawsey Lane Milton, FL 32570                          |
| Employee(s) involved in allegations(s): Welferd                                           |
| Witness: Name Street Address City/State Home Phone Work Phone                             |
| (List additional witnesses in narrative.) Nature of Allegation(s): Sele Witness Statement |
|                                                                                           |
|                                                                                           |