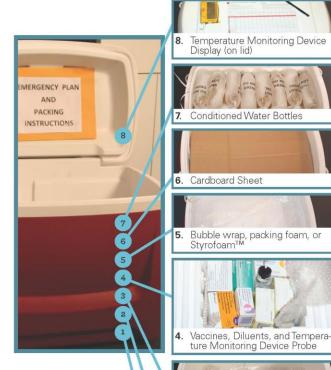

ase Control and Prevention

Distributed by

CS249275-I August 2015

Visit www.cdc.gov/vaccines/SandH for more information, or your state health department.

# Packing Vaccines for Transport during Emergencies

# 2 Pack for Transport

#### Conditioning frozen water bottles

- Put frozen water bottles in sink filled with several inches of cool or lukewarm water or under running tap water until you see a layer of water forming near surface of bottle.
- · The bottle is properly conditioned if ice block inside spins freely when rotated in your hand.
- · If ice "sticks," put bottle back in water for another minute.
- · Dry each bottle.
- · Line the bottom and top of cooler with a single layer of conditioned water bottles.
- · Do NOT reuse coolant packs from original vaccine shipping container.



**Close lid** – Close the lid and attach DDL display and temperature log to the top of the lid.

Conditioned frozen water bottles – Fill the remaining space in the cooler with an additional layer of conditioned frozen water bottles.

**Insulating material** – Another sheet of cardboard may be needed to support top layer of water bottles.

**Insulating material** – Cover vaccines with another 1 in. layer of bubble wrap, packing foam, or Styrofoam™

**Vaccines** – Add remaining vaccines and diluents to cooler, covering DDL probe.

**Temperature monitoring device** – When cooler is halfway full, place DDL buffered probe in center of vaccines, but keep DDL display outside cooler until finished loading.

**Vaccines** – Stack boxes of vaccines and diluents on top of insulating material.

**Ins