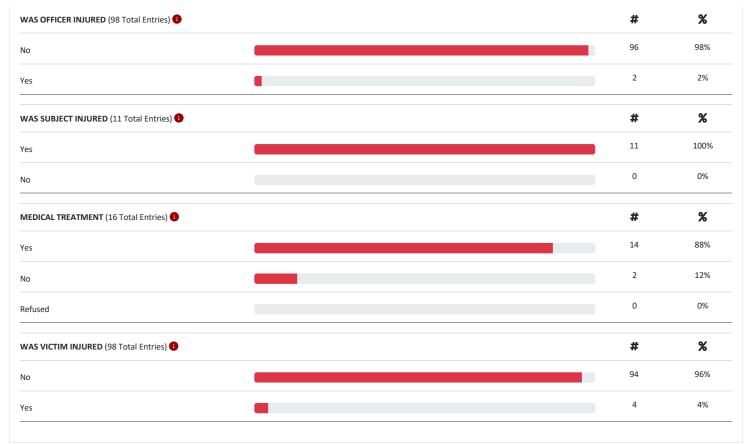

## **Lewis and Clark County Sheriff's Office**

**Applied Filters** 

Time Frame selected option : Custom 1/1/2022-12/31/2022

89 CASES / 98 TOTAL INCIDENTS RESULTS FOUND (CUSTOM 1/1/2022-12/31/2022)

| Female                             | 25 | 26% |
|------------------------------------|----|-----|
| N/A                                | 1  | 1%  |
| RACE (98 Total Entries)            | #  | %   |
| American Indian                    | 13 | 13% |
| White                              | 68 | 69% |
| African American                   | 6  | 6%  |
| N/A                                | 2  | 2%  |
| Hispanic, Latino or Spanish Origin | 8  | 8%  |
| Other                              | 1  | 1%  |
| SUBJECT BUILD (0 Total Entries) 1  | #  | %   |