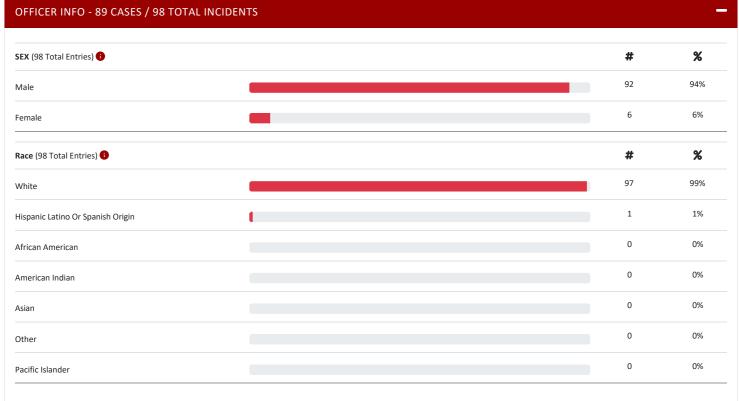

## **Lewis and Clark County Sheriff's Office**

**Applied Filters** 

Time Frame selected option : Custom 1/1/2022-12/31/2022

89 CASES / 98 TOTAL INCIDENTS RESULTS FOUND (CUSTOM 1/1/2022-12/31/2022)

| Female                             | 25 | 26% |
|------------------------------------|----|-----|
| N/A                                | 1  | 1%  |
| RACE (98 Total Entries)            | #  | %   |
| American Indian                    | 13 | 13% |
| White                              | 68 | 69% |
| African American                   | 6  | 6%  |
| N/A                                | 2  | 2%  |
| Hispanic, Latino or Spanish Origin | 8  | 8%  |
| Other                              | 1  | 1%  |
| SUBJECT BUILD (0 Total Entries) 1  | #  | %   |