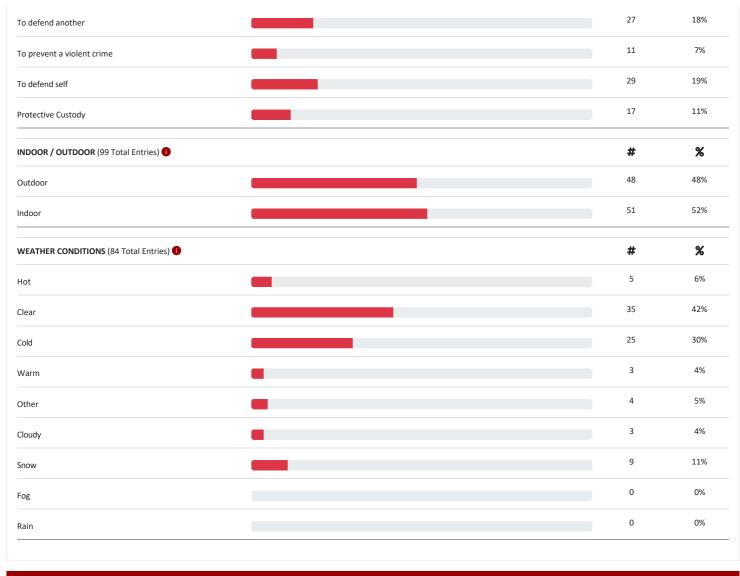

## **Lewis and Clark County Sheriff's Office**

**Applied Filters** 

Time Frame selected option : Custom 1/1/2022-12/31/2022

89 CASES / 98 TOTAL INCIDENTS RESULTS FOUND (CUSTOM 1/1/2022-12/31/2022)

| Female                             | 25 | 26% |
|------------------------------------|----|-----|
| N/A                                | 1  | 1%  |
| RACE (98 Total Entries)            | #  | %   |
| American Indian                    | 13 | 13% |
| White                              | 68 | 69% |
| African American                   | 6  | 6%  |
| N/A                                | 2  | 2%  |
| Hispanic, Latino or Spanish Origin | 8  | 8%  |
| Other                              | 1  | 1%  |
| SUBJECT BUILD (0 Total Entries) 1  | #  | %   |