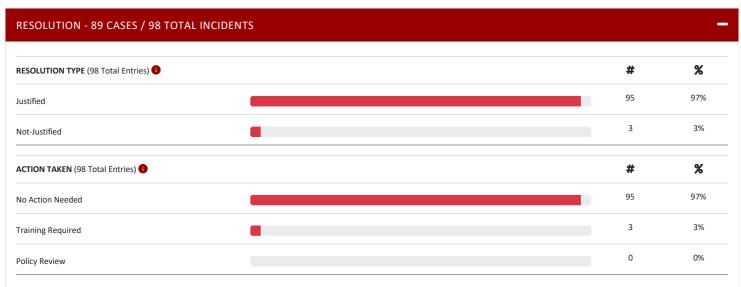

| 3  | 3%  |
| WRAP Restraint                      | 5  | 4%  |
| Fist/Hand Strikes                   | 4  | 3%  |
| Taser Discharged                    | 5  | 4%  |
| Restraint Chair                     | 7  | 6%  |
| OC Spray                            | 10 | 8%  |
| Vascular Restraint                  | 4  | 3%  |
| Firearm Discharged                  | 0  | 0%  |
| mpact projectile                    | 0  | 0%  |
| 9                                   | 0  | 0%  |
| Knee/Leg Strikes                    | 0  | 0%  |
| Leg Restraints                      | 0  | 0%  |
| Spit Hood                           | 0  | 0%  |
| Straight Baton                      | 0  | 0%  |
| /ehicle                             | 0  | 0%  |
| Weapon of Opportunity               | 0  | 0%  |