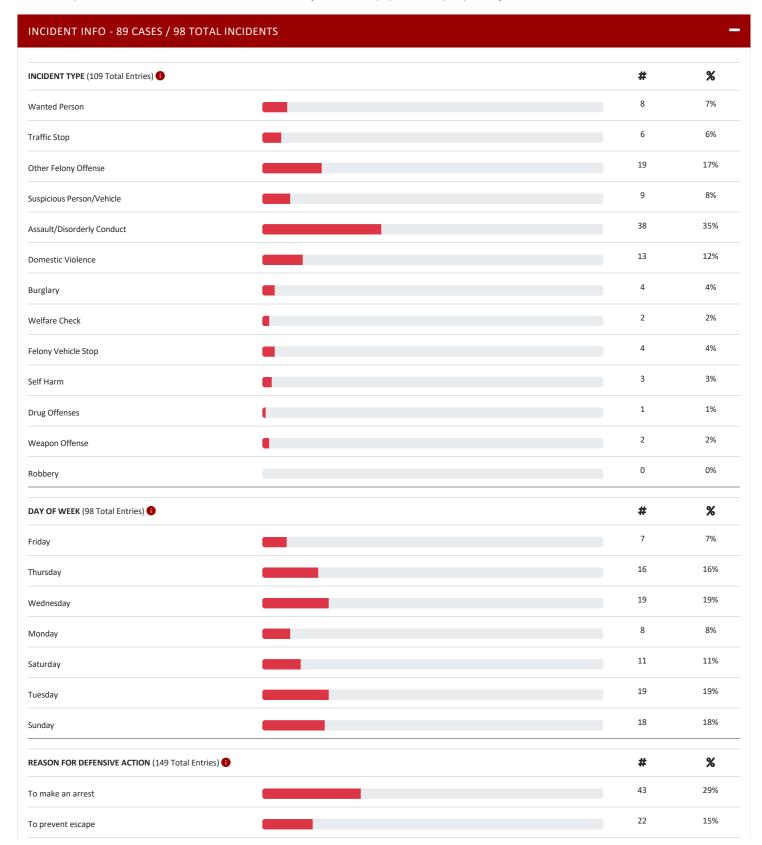

## **Lewis and Clark County Sheriff's Office**

**Applied Filters** 

Time Frame selected option : Custom 1/1/2022-12/31/2022

89 CASES / 98 TOTAL INCIDENTS RESULTS FOUND (CUSTOM 1/1/2022-12/31/2022)

| Female                             | 25 | 26% |
|------------------------------------|----|-----|
| N/A                                | 1  | 1%  |
| RACE (98 Total Entries)            | #  | %   |
| American Indian                    | 13 | 13% |
| White                              | 68 | 69% |
| African American                   | 6  | 6%  |
| N/A                                | 2  | 2%  |
| Hispanic, Latino or Spanish Origin | 8  | 8%  |
| Other                              | 1  | 1%  |
| SUBJECT BUILD (0 Total Entries) 1  | #  | %   |