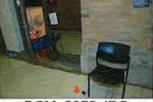

At approximately 3:50 p.m., second shift Assault Detectives Rodger Nolan #10 and Adam Federer #1432 arrived at the scene and noticed several articles of clothing lying under a tree on the southeast corner of Linden McKinley High School's grass yard. Officer Kevin Kelley #2703 informed Detective Nolan that he was responsible for the guard log for this incident. First shift Zone 4 Lieutenant Dennis Jeffrey #5041 began pointing out the area of the school grounds that were possible scenes.

(Continued...)

Detectives walked the scene and also observed a blood trail that led from the grass yard area all the way to the interior of Linden McKinley High School. At approximately 4:10 p.m., Detectives Nolan and Federer entered the school and followed the blood trail that led all the way to the school nurse's office where the second victim was treated for his gunshot wound by **TIFFANY COLES**, the school nurse. In the office was a balled up bloody shirt and a backpack that belonged to one (1) of the victims. There was also the back of a broken cell phone lying just outside of the office. Detectives were told by security officers that video from the school security system would be made available for the investigation, which was later picked up by Detective Nolan.