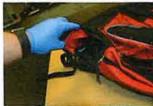

(Continued...)

Detectives walked the scene and also observed a blood trail that led from the grass yard area all the way to the interior of Linden McKinley High School. At approximately 4:10 p.m., Detectives Nolan and Federer entered the school and followed the blood trail that led all the way to the school nurse's office where the second victim was treated for his gunshot wound by **TIFFANY COLES**, the school nurse. In the office was a balled up bloody shirt and a backpack that belonged to one (1) of the victims. There was also the back of a broken cell phone lying just outside of the office. Detectives were told by security officers that video from the school security system would be made available for the investigation, which was later picked up by Detective Nolan.

At approximately 4:40 p.m., second shift Crime Scene Search Unit (C.S.S.U.) Detective Bradley Morrow #1954 arrived at scene. Detective Morrow took a series of sixty-three (63) digital photographs and collected eleven (11) items of evidence which were later submitted to the Columbus Police Property Room to be held as evidence, under *Property* #16022801.