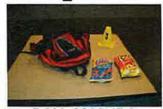

(Continued...)

Detectives walked the scene and also observed a blood trail that led from the grass yard area all the way to the interior of Linden McKinley High School. At approximately 4:10 p.m., Detectives Nolan and Federer entered the school and followed the blood trail that led all the way to the school nurse's office where the second victim was treated for his gunshot wound by **TIFFANY COLES**, the school nurse. In the office was a balled up bloody shirt and a backpack that belonged to one (1) of the victims. There was also the back of a broken cell phone lying just outside of the office. Detectives were told by security officers that video from the school security system would be made available for the investigation, which was later picked up by Detective Nolan.

At approximately 4:40 p.m., second shift Crime Scene Search Unit (C.S.S.U.) Detective Bradley Morrow #1954 arrived at scene. Detective Morrow took a series of sixty-three (63) digital photographs and collected eleven (11) items of evidence which were later submitted to the Columbus Police Property Room to be held as evidence, under *Property* #16022801.