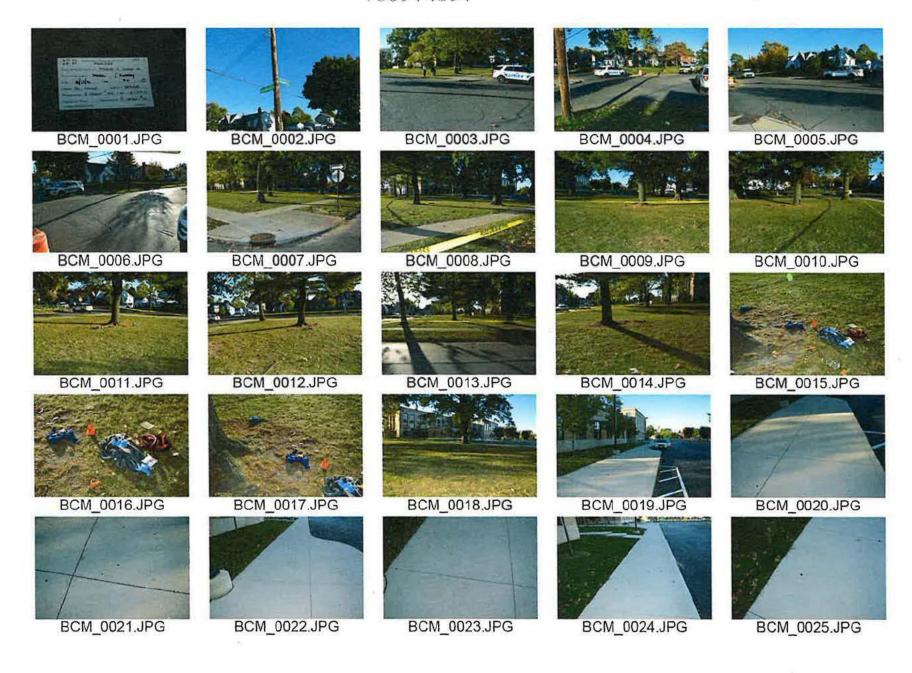

At approximately 4:40 p.m., second shift Crime Scene Search Unit (C.S.S.U.) Detective Bradley Morrow #1954 arrived at scene. Detective Morrow took a series of sixty-three (63) digital photographs and collected eleven (11) items of evidence which were later submitted to the Columbus Police Property Room to be held as evidence, under *Property* #16022801.