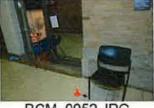

(Continued...)

Detectives walked the scene and also observed a blood trail that led from the grass yard area all the way to the interior of Linden McKinley High School. At approximately 4:10 p.m., Detectives Nolan and Federer entered the school and followed the blood trail that led all the way to the school nurse's office where the second victim was treated for his gunshot wound by **TIFFANY COLES**, the school nurse. In the office was a balled up bloody shirt and a backpack that belonged to one (1) of the victims. There was also the back of a broken cell phone lying just outside of the office. Detectives were told by security officers that video from the school security system would be made available for the investigation, which was later picked up by Detective Nolan.

At approximately 4:40 p.m., second shift Crime Scene Search Unit (C.S.S.U.) Detective Bradley Morrow #1954 arrived at scene. Detective Morrow took a series of sixty-three (63) digital photographs and collected eleven (11) items of evidence which were later submitted to the Columbus Police Property Room to be held as evidence, under *Property* #16022801.