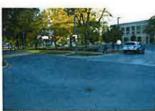

At approximately 3:50 p.m., second shift Assault Detectives Rodger Nolan #10 and Adam Federer #1432 arrived at the scene and noticed several articles of clothing lying under a tree on the southeast corner of Linden McKinley High School's grass yard. Officer Kevin Kelley #2703 informed Detective Nolan that he was responsible for the guard log for this incident. First shift Zone 4 Lieutenant Dennis Jeffrey #5041 began pointing out the area of the school grounds that were possible scenes.

(Continued...)

Detectives walked the scene and also observed a blood trail that led from the grass yard area all the way to the interior of Linden McKinley High School. At approximately 4:10 p.m., Detectives Nolan and Federer entered the school and followed the blood trail that led all the way to the school nurse's office where the second victim was treated for his gunshot wound by **TIFFANY COLES**, the school nurse. In the office was a balled up bloody shirt and a backpack that belonged to one (1) of the victims. There was also the back of a broken cell phone lying just outside of the office. Detectives were told by security officers that video from the school security system would be made available for the investigation, which was later picked up by Detective Nolan.