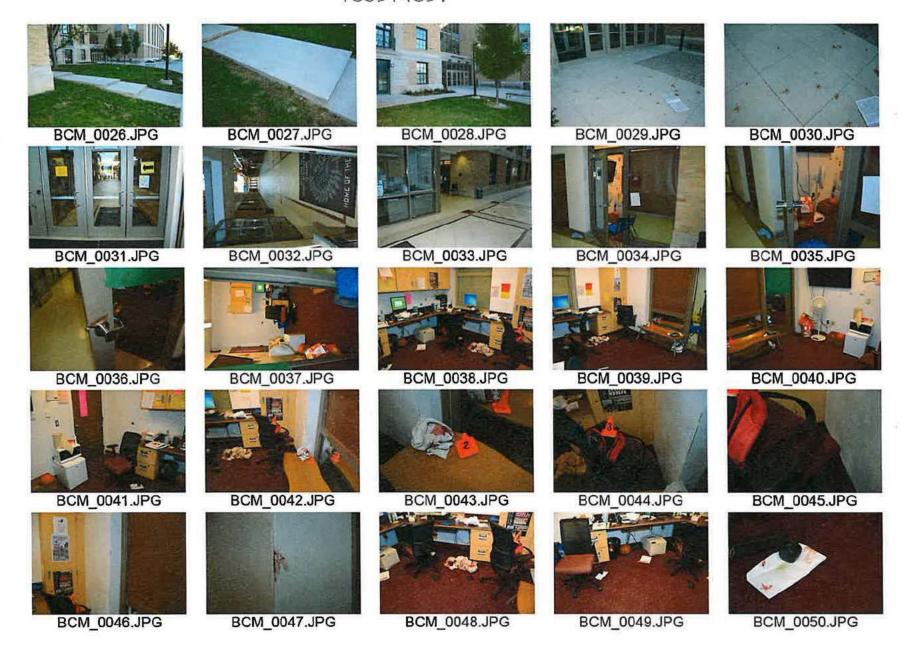

At approximately 4:40 p.m., second shift Crime Scene Search Unit (C.S.S.U.) Detective Bradley Morrow #1954 arrived at scene. Detective Morrow took a series of sixty-three (63) digital photographs and collected eleven (11) items of evidence which were later submitted to the Columbus Police Property Room to be held as evidence, under *Property* #16022801.