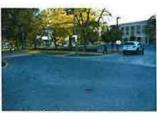

At approximately 3:50 p.m., second shift Assault Detectives Rodger Nolan #10 and Adam Federer #1432 arrived at the scene and noticed several articles of clothing lying under a tree on the southeast corner of Linden McKinley High School's grass yard. Officer Kevin Kelley #2703 informed Detective Nolan that he was responsible for the guard log for this incident. First shift Zone 4 Lieutenant Dennis Jeffrey #5041 began pointing out the area of the school grounds that were possible scenes.

(Continued...)

Detectives walked the scene and also observed a blood trail that led from the grass yard area all the way to the interior of Linden McKinley High School. At approximately 4:10 p.m., Detectives Nolan and Federer entered the school and followed the blood trail that led all the way to the school nurse's office where the second victim was treated for his gunshot wound by **TIFFANY COLES**, the school nurse. In the office was a balled up bloody shirt and a backpack that belonged to one (1) of the victims. There was also the back of a broken cell phone lying just outside of the office. Detectives were told by security officers that video from the school security system would be made available for the investigation, which was later picked up by Detective Nolan.