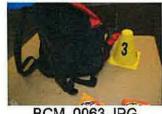

(Continued...)

Detectives walked the scene and also observed a blood trail that led from the grass yard area all the way to the interior of Linden McKinley High School. At approximately 4:10 p.m., Detectives Nolan and Federer entered the school and followed the blood trail that led all the way to the school nurse's office where the second victim was treated for his gunshot wound by **TIFFANY COLES**, the school nurse. In the office was a balled up bloody shirt and a backpack that belonged to one (1) of the victims. There was also the back of a broken cell phone lying just outside of the office. Detectives were told by security officers that video from the school security system would be made available for the investigation, which was later picked up by Detective Nolan.

At approximately 4:40 p.m., second shift Crime Scene Search Unit (C.S.S.U.) Detective Bradley Morrow #1954 arrived at scene. Detective Morrow took a series of sixty-three (63) digital photographs and collected eleven (11) items of evidence which were later submitted to the Columbus Police Property Room to be held as evidence, under *Property* #16022801.