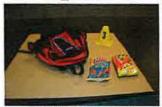

(Continued...)

Detectives walked the scene and also observed a blood trail that led from the grass yard area all the way to the interior of Linden McKinley High School. At approximately 4:10 p.m., Detectives Nolan and Federer entered the school and followed the blood trail that led all the way to the school nurse's office where the second victim was treated for his gunshot wound by **TIFFANY COLES**, the school nurse. In the office was a balled up bloody shirt and a backpack that belonged to one (1) of the victims. There was also the back of a broken cell phone lying just outside of the office. Detectives were told by security officers that video from the school security system would be made available for the investigation, which was later picked up by Detective Nolan.

At approximately 4:40 p.m., second shift Crime Scene Search Unit (C.S.S.U.) Detective Bradley Morrow #1954 arrived at scene. Detective Morrow took a series of sixty-three (63) digital photographs and collected eleven (11) items of evidence which were later submitted to the Columbus Police Property Room to be held as evidence, under *Property* #16022801.