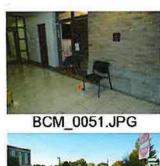

(Continued...)

Detectives walked the scene and also observed a blood trail that led from the grass yard area all the way to the interior of Linden McKinley High School. At approximately 4:10 p.m., Detectives Nolan and Federer entered the school and followed the blood trail that led all the way to the school nurse's office where the second victim was treated for his gunshot wound by **TIFFANY COLES**, the school nurse. In the office was a balled up bloody shirt and a backpack that belonged to one (1) of the victims. There was also the back of a broken cell phone lying just outside of the office. Detectives were told by security officers that video from the school security system would be made available for the investigation, which was later picked up by Detective Nolan.

At approximately 4:40 p.m., second shift Crime Scene Search Unit (C.S.S.U.) Detective Bradley Morrow #1954 arrived at scene. Detective Morrow took a series of sixty-three (63) digital photographs and collected eleven (11) items of evidence which were later submitted to the Columbus Police Property Room to be held as evidence, under *Property* #16022801.