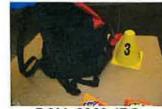

(Continued...)

Detectives walked the scene and also observed a blood trail that led from the grass yard area all the way to the interior of Linden McKinley High School. At approximately 4:10 p.m., Detectives Nolan and Federer entered the school and followed the blood trail that led all the way to the school nurse's office where the second victim was treated for his gunshot wound by **TIFFANY COLES**, the school nurse. In the office was a balled up bloody shirt and a backpack that belonged to one (1) of the victims. There was also the back of a broken cell phone lying just outside of the office. Detectives were told by security officers that video from the school security system would be made available for the investigation, which was later picked up by Detective Nolan.

At approximately 4:40 p.m., second shift Crime Scene Search Unit (C.S.S.U.) Detective Bradley Morrow #1954 arrived at scene. Detective Morrow took a series of sixty-three (63) digital photographs and collected eleven (11) items of evidence which were later submitted to the Columbus Police Property Room to be held as evidence, under *Property* #16022801.