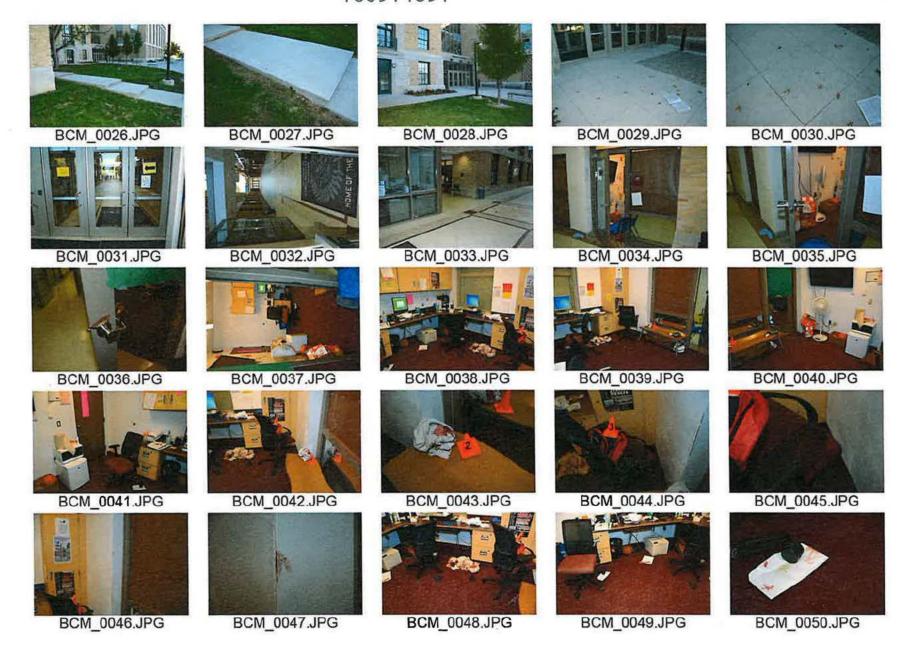

At approximately 4:40 p.m., second shift Crime Scene Search Unit (C.S.S.U.) Detective Bradley Morrow #1954 arrived at scene. Detective Morrow took a series of sixty-three (63) digital photographs and collected eleven (11) items of evidence which were later submitted to the Columbus Police Property Room to be held as evidence, under *Property* #16022801.