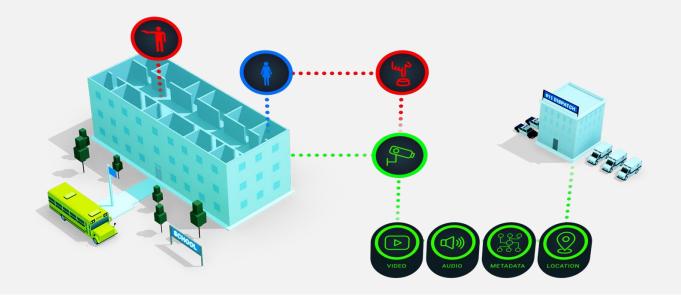

## **INCREASING SAFETY. RESPECTING PRIVACY.**

- Our new Connect Burbank Program enables you to share live video feeds with the Burbank Police Department in emergencies to improve community safety and law enforcement response.
- Access to your cameras is conditional upon mutual agreement between you and the Burbank Police Department and will only be accessed in the event of a criminal incident or emergency at your location.

What is Fusus and how does it work?

Scan the QR Code to watch a short video.